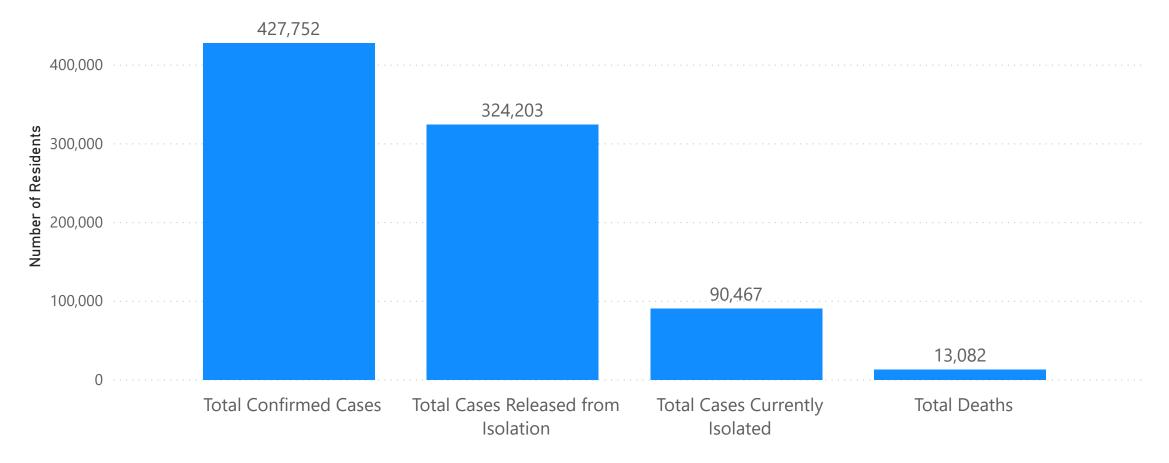

#### **Table of Contents**

| Count and Rate of Confirmed COVID-19 Cases and Tests Performed in MA by City/Town                                   | 3  |
|---------------------------------------------------------------------------------------------------------------------|----|
| Map of Rate (per 100,000) of New Confirmed COVID-19 Cases in Past 7 Days by Emergency Medical Services (EMS) Region | 25 |
| MA Contact Tracing: Total Cases and Contacts and Percentage Outreach Completed                                      | 26 |
| MA Contact Tracing: Case and Contact Outreach Outcomes                                                              | 27 |
| Massachusetts Residents Quarantined due to COVID-19                                                                 | 28 |
| Massachusetts Residents Isolated due to COVID-19                                                                    | 29 |
| COVID Cluster by Exposure Setting Type                                                                              | 30 |
| COVID Cases and Facility-Reported Deaths in Long Term Care Facilities                                               | 33 |
| Long-Term Care Staff Surveillance Testing                                                                           | 42 |
| CMS Infection Control Surveys Conducted at Nursing Homes                                                            | 60 |
| COVID Cases in Assisted Living Residences                                                                           | 71 |
| PPE Distribution by Recipient Type and Geography                                                                    | 76 |