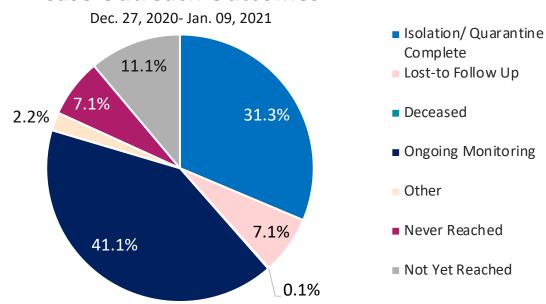

comes



Contact Outreach Completed: **80.7%** of **221,526**Apr. 10, 2020 – Jan. 09, 2021



Note: The COVID-19 Community Tracing Collaborative (CTC) began operation on April 10, 2020. Data in this dashboard reflect the combined contact tracing conducted by Local Health Departments, Massachusetts Department of Public Health (MDPH) and the CTC since that date. Prior to April 10, 2020, all COVID-19 contact tracing in Massachusetts was conducted by Local Health Departments.



#### **MA Contact Tracing: Case and Contact Outreach Outcomes for Last Two Weeks**

Case Outreach Completed:

**81.8%** of **53,144** 

(78% Case Outreach Completed Within 1 Day) Dec. 27, 2020- Jan. 09, 2021

Contact Outreach Completed: **84.1%** of **31,186** Dec. 27, 2020- Jan. 09, 2021

#### Case Outreach Outcomes



#### **Contact Outreach Outcomes**



Total Workforce (Jan. 12, 2021) 3,956

Combined case investigation, contact tracing, and monitoring workforce

Note: The COVID-19 Community Tracing Collaborative (CTC) began operation on April 10, 2020. Data in this dashboard reflect the combined contact tracing conducted by Local Health Departments, Massachusetts Department of Public Health (MDPH) and the CTC since that date. Prior to April 10, 2020, all COVID-19 contact tracing in Massachusetts was conducted by Local Health Departments.

### Massachusetts Residents Quarantined due to COVID-19

Data are accurate as of 1/12/2021 at 5p.m.

| Massachusetts Residents Subject to COVID-19 Quarantine by Current Status as of January 13, 2021 ▼ | Number of<br>Residents |
|------------------------------------