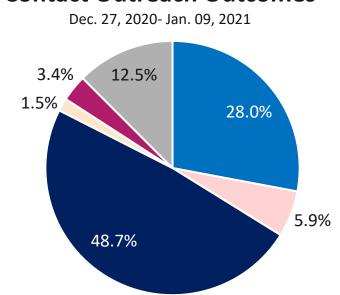

#### **Table of Contents**

| Count and Rate of Confirmed COVID-19 Cases and Tests Performed in MA by City/Town                                   | 3  |
|---------------------------------------------------------------------------------------------------------------------|----|
| Map of Rate (per 100,000) of New Confirmed COVID-19 Cases in Past 7 Days by Emergency Medical Services (EMS) Region | 25 |
| MA Contact Tracing: Total Cases and Contacts and Percentage Outreach Completed                                      | 26 |
| MA Contact Tracing: Case and Contact Outreach Outcomes                                                              | 27 |
| Massachusetts Residents Quarantined due to COVID-19                                                                 | 28 |
| Massachusetts Residents Isolated due to COVID-19                                                                    | 29 |
| COVID Cluster by Exposure Setting Type                                                                              | 30 |
| COVID Cases and Facility-Reported Deaths in Long Term Care Facilities                                               | 33 |
| Long-Term Care Staff Surveillance Testing                                                                           | 42 |
| CMS Infection Control Surveys Conducted at Nursing Homes                                                            | 60 |
| COVID Cases in Assisted Living Residences                                                                           | 71 |
| PPE Distribution by Recipient Type and Geography                                                                    | 76 |