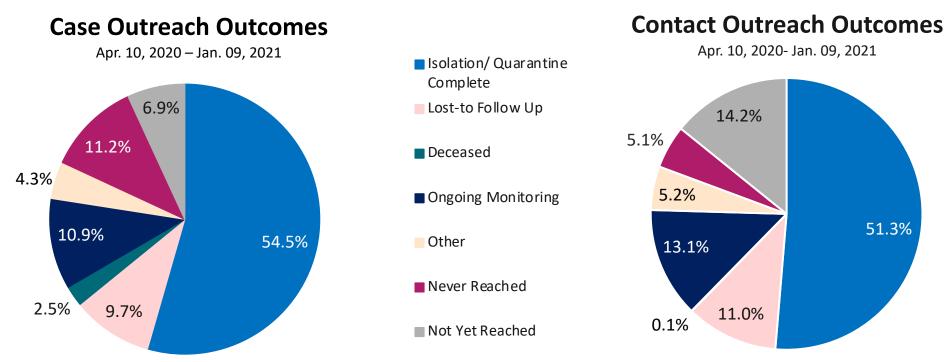

s divided into five geographical EMS regions. For more information, please see https://www.mass.gov/service-details/ems-regions-in-massachusetts.
- (2) Cases per 100,000 for each EMS region are calculated as the number of new cases within a region divided by that region's population multiplied by 100,000.
- (3) Data source: MAVEN and Umass Donahue Institute Population Estimates.
- (4) Congregate care testing surveillance guidance requires facilities to take different action if their regional transmission is above or below 40 new cases per 100,000 residents.



# Massachusetts Department of Public Health COVID-19 Dashboard – Thursday, January 14, 2021 MA Contact Tracing: Case and Contact Outreach Outcomes



Contact Outreach Completed: **80.7%** of **221,526**Apr. 10, 2020 – Jan. 09, 2021



Note: The COVID-19 Community Tracing Collaborative (CTC) began operation on April 10, 2020. Data in this dashboard reflect the combined contact tracing conducted by Local Health Departments, Massachusetts Department of Public Health (MDPH) and the CTC since that date. Prior to April 10, 2020, all COVID-19 contact tracing in Massachusetts was conducted by Local Health Departments.



#### **MA Contact Tracing: Case and Contact Outreach Outcomes for Last Two Weeks**

Case Outreach Completed:

**81.8%** of **53,144** 

(78% Case Outreach Completed Within 1 Day) Dec. 27, 2020- Jan. 09, 2021

Contact Outreach Completed: **84.1%** of **31,186** Dec. 27, 2020- Jan. 09, 2021

#### Case Outreach Outcomes



#### **Contact Outreach Outcomes**



Total Workforce (Jan. 12, 2021) 3,956

Combined case