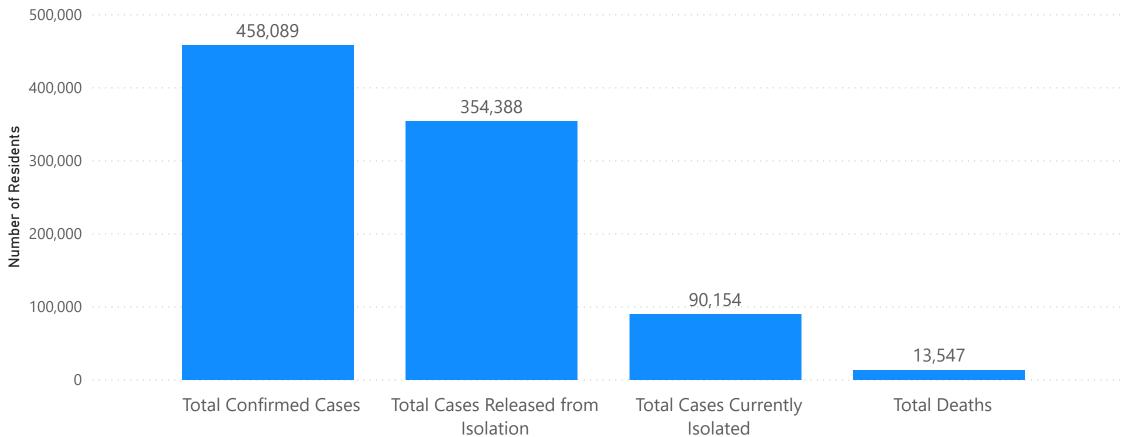

conducted by Local Health Departments.

## **Massachusetts Residents Quarantined due to COVID-19**

Data are accurate as of 1/19/2021 at 5p.m.

| Massachusetts Residents Subject to COVID-19 Quarantine by Current Status as of January 20, 2021 | Number of<br>Residents |
|-------------------------------------------------------------------------------------------------|------------------------|
| Total of Individuals Currently Undergoing Monitoring/Under Quarantine                           | 20,108                 |
| Total of Individuals who have Completed Monitoring (no longer in Quarantine)                    | 192,258                |



## Massachusetts Department of Public Health COVID-19 Dashboard -

## Thursday, January 21, 2021

## Massachusetts Residents Isolated due to COVID-19





NOTE: Individuals who had a confirmed case of COVID-19 and are no longer in isolation are considered for purposes of this report to be recovered. As part of this definition, DPH is counting people as released from isolation after 21 days of illness or 21 days past the date of their test in all settings including nursing homes and state facilities.



## Massachusetts Department of Public Health COVID-19 Dashboard -

## Thursday, January 21, 2021

## **COVID-19 Cluster Categories**

| Exposure Setting              | Includes                                                                                                                                                                                             |
|-------------------------------|---------------------------------------------