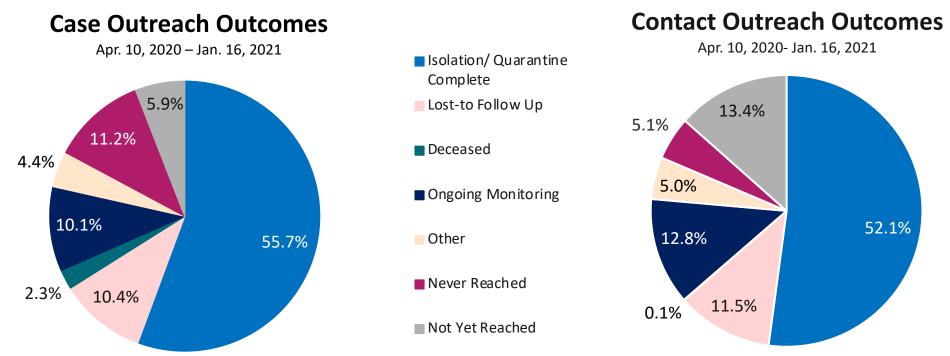

#### **Table of Contents**

| Count and Rate of Confirmed COVID-19 Cases and Tests Performed in MA by City/Town                                   | 3  |
|---------------------------------------------------------------------------------------------------------------------|----|
| Map of Rate (per 100,000) of New Confirmed COVID-19 Cases in Past 7 Days by Emergency Medical Services (EMS) Region |    |
| MA Contact Tracing: Total Cases and Contacts and Percentage Outreach Completed                                      | 26 |
| MA Contact Tracing: Case and Contact Outreach Outcomes                                                              |    |
| Massachusetts Residents Quarantined due to COVID-19                                                                 |    |
| Massachusetts Residents Isolated due to COVID-19                                                                    |    |
| COVID Cluster by Exposure Setting Type                                                                              | 30 |
| COVID Cases and Facility-Reported Deaths in Long Term Care Facilities                                               |    |
| Long-Term Care Staff Surveillance Testing                                                                           |    |
| CMS Infection Control Surveys Conducted at Nursing Homes                                                            |    |
| COVID Cases in Assisted Living Residences                                                                           |    |
| PPE Distribution by Recipient Type and Geography                                                                    |    |