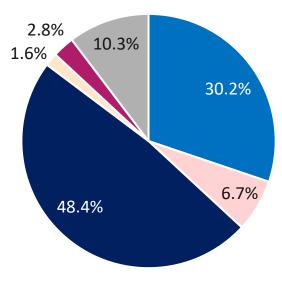

Tracing: Case and Contact Outreach Outcomes







Note: The COVID-19 Community Tracing Collaborative (CTC) began operation on April 10, 2020. Data in this dashboard reflect the combined contact tracing conducted by Local Health Departments, Massachusetts Department of Public Health (MDPH) and the CTC since that date. Prior to April 10, 2020, all COVID-19 contact tracing in Massachusetts was conducted by Local Health Departments.



## **MA Contact Tracing: Case and Contact Outreach Outcomes for Last Two Weeks**

Case Outreach Completed:

**88.1%** of **66,091** 

(49% Case Outreach Completed Within 1 Day) Jan. 03, 2021- Jan. 16, 2021

Contact Outreach Completed: **86.9%** of **32,478** Jan. 03, 2021- Jan. 16, 2021

#### **Case Outreach Outcomes**



#### **Contact Outreach Outcomes**





Total Workforce (Jan. 19, 2021) 3,992

Combined case investigation, contact tracing, and monitoring workforce

Note: The COVID-19 Community Tracing Collaborative (CTC) began operation on April 10, 2020. Data in this dashboard reflect the combined contact tracing conducted by Local Health Departments, Massachusetts Department of Public Health (MDPH) and the CTC since that date. Prior to April 10, 2020, all COVID-19 contact tracing in Massachusetts was conducted by Local Health Departments.

## **Massachusetts Residents Quarantined due to COVID-19**

Data are accurate as of 1/19/2021 at 5p.m.

| Massachusetts Residents Subject to COVID-19 Quarantine by Current Status as of January 20, 2021 | Number of<br>Residents |
|-------------------------------------------------------------------------