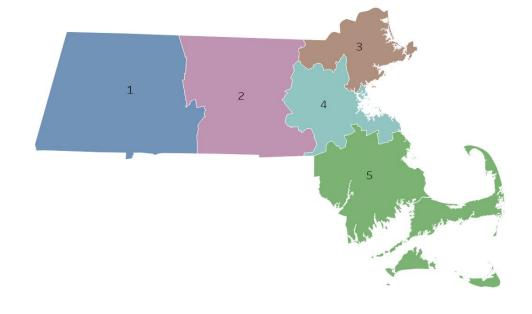

#### **Table of Contents**

| Count and Rate of Confirmed COVID-19 Cases and Tests Performed in MA by City/Town                                   | 3  |
|---------------------------------------------------------------------------------------------------------------------|----|
| Map of Rate (per 100,000) of New Confirmed COVID-19 Cases in Past 7 Days by Emergency Medical Services (EMS) Region |    |
| MA Contact Tracing: Total Cases and Contacts and Percentage Outreach Completed                                      | 26 |
| MA Contact Tracing: Case and Contact Outreach Outcomes                                                              |    |
| Massachusetts Residents Quarantined due to COVID-19                                                                 |    |
| Massachusetts Residents Isolated due to COVID-19                                                                    |    |
| COVID Cluster by Exposure Setting Type                                                                              | 30 |
| COVID Cases and Facility-Reported Deaths in Long Term Care Facilities                                               |    |
| Long-Term Care Staff Surveillance Testing                                                                           |    |
| CMS Infection Control Surveys Conducted at Nursing Homes                                                            |    |
| COVID Cases in Assisted Living Residences                                                                           |    |
| PPE Distribution by Recipient Type and Geography                                                                    |    |