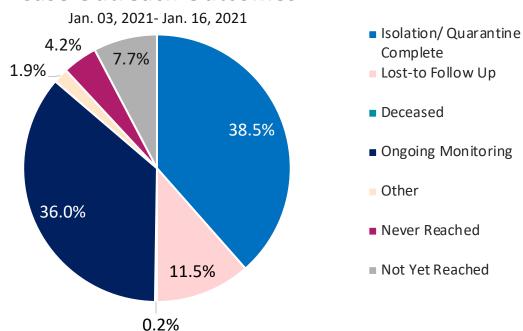

#### **Table of Contents**

| Count and Rate of Confirmed COVID-19 Cases and Tests Performed in MA by City/Town                                   | 3  |
|---------------------------------------------------------------------------------------------------------------------|----|
| Map of Rate (per 100,000) of New Confirmed COVID-19 Cases in Past 7 Days by Emergency Medical Services (EMS) Region |    |
| MA Contact Tracing: Total Cases and Contacts and Percentage Outreach Completed                                      | 26 |
| MA Contact Tracing: Case and Contact Outreach Outcomes                                                              |    |
| Massachusetts Residents Quarantined due to COVID-19                                                                 |    |
| Massachusetts Residents Isolated due to COVID-19                                                                    |    |
| COVID Cluster by Exposure Setting Type                                                                              | 30 |
| COVID Cases and Facility-Reported Deaths in Long Term Care Facilities                                               |    |
| Long-Term Care Staff Surveillance Testing                                                                           |    |
| CMS Infection Control Surveys Conducted at Nursing Homes                                                            |    |
| COVID Cases in Assisted Living Residences                                                                           |    |
| PPE Distribution by Recipient Type and Geography                                                                    |    |