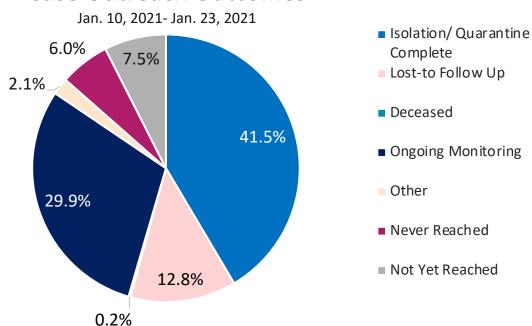

rd – Thursday, January 28, 2021 MA Contact Tracing: Case and Contact Outreach Outcomes







Note: The COVID-19 Community Tracing Collaborative (CTC) began operation on April 10, 2020. Data in this dashboard reflect the combined contact tracing conducted by Local Health Departments, Massachusetts Department of Public Health (MDPH) and the CTC since that date. Prior to April 10, 2020, all COVID-19 contact tracing in Massachusetts was conducted by Local Health Departments.



**MA Contact Tracing: Case and Contact Outreach Outcomes for Last Two Weeks** 

Case Outreach Completed:

**86.5%** of **55,344** 

(72% Case Outreach Completed Within 1 Day) Jan. 10, 2021- Jan. 23, 2021

Contact Outreach Completed: **89.9%** of **29,604** Jan. 10, 2021- Jan. 23, 2021

#### **Case Outreach Outcomes**



#### **Contact Outreach Outcomes**



Total Workforce (Jan. 26, 2021) 3,942

Combined case investigation, contact tracing, and monitoring workforce

Note: The COVID-19 Community Tracing Collaborative (CTC) began operation on April 10, 2020. Data in this dashboard reflect the combined contact tracing conducted by Local Health Departments, Massachusetts Department of Public Health (MDPH) and the CTC since that date. Prior to April 10, 2020, all COVID-19 contact tracing in Massachusetts was conducted by Local Health Departments.

## Massachusetts Residents Quarantined due to COVID-19

Data are accurate as of 1/26/2021 at 5p.m.

| Massachusetts Residents Subject to COVID-19 Quarantine by Current Status as of January 27, 2021 ▼ | Number of<br>Residents |
|-------------------------------------