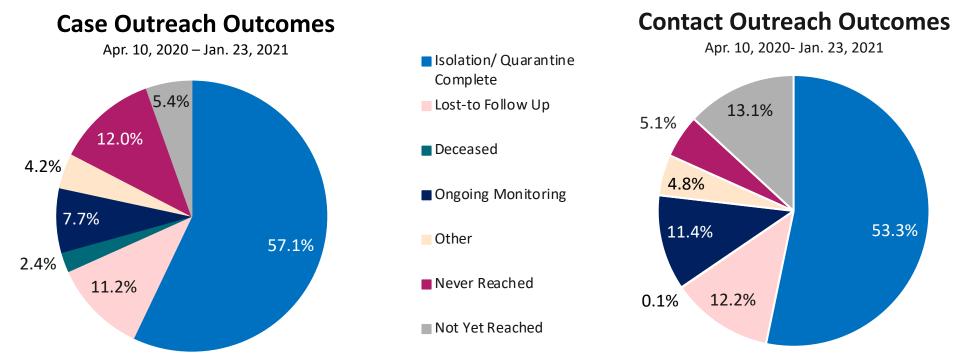

5                 | 597                   |



#### Notes

- (1) Massachusetts is divided into five geographical EMS regions. For more information, please see https://www.mass.gov/service-details/ems-regions-in-massachusetts.
- (2) Cases per 100,000 for each EMS region are calculated as the number of new cases within a region divided by that region's population multiplied by 100,000.
- (3) Data source: MAVEN and Umass Donahue Institute Population Estimates.
- (4) Congregate care testing surveillance guidance requires facilities to take different action if their regional transmission is above or below 40 new cases per 100,000 residents.



# Massachusetts Department of Public Health COVID-19 Dashboard – Thursday, January 28, 2021 MA Contact Tracing: Case and Contact Outreach Outcomes







Note: The COVID-19 Community Tracing Collaborative (CTC) began operation on April 10, 2020. Data in this dashboard reflect the combined contact tracing conducted by Local Health Departments, Massachusetts Department of Public Health (MDPH) and the CTC since that date. Prior to April 10, 2020, all COVID-19 contact tracing in Massachusetts was conducted by Local Health Departments.



**MA Contact Tracing: Case and Contact Outreach Outcomes for Last Two Weeks** 

Case Outreach Completed:

**86.5%** of **55,344** 

(72% Case Outreach Completed Within 1 Day) Jan. 10, 2021- Jan. 23, 2021

Contact Outreach Completed: **89.9%** of **29,604** Jan. 10, 2021- Jan. 23, 2021

#### **Case Outreach Outcomes**



#### **Contact Outreach Outcomes**



Total Workforce (Jan. 26, 2021) 3,942

Combined case