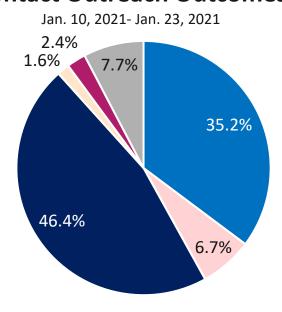

#### **Table of Contents**

| Count and Rate of Confirmed COVID-19 Cases and Tests Performed in MA by City/Town                                   | 3  |
|---------------------------------------------------------------------------------------------------------------------|----|
| Map of Rate (per 100,000) of New Confirmed COVID-19 Cases in Past 7 Days by Emergency Medical Services (EMS) Region |    |
| MA Contact Tracing: Total Cases and Contacts and Percentage Outreach Completed                                      | 26 |
| MA Contact Tracing: Case and Contact Outreach Outcomes                                                              |    |
| Massachusetts Residents Quarantined due to COVID-19                                                                 |    |
| Massachusetts Residents Isolated due to COVID-19                                                                    |    |
| COVID Cluster by Exposure Setting Type                                                                              | 30 |
| COVID Cases and Facility-Reported Deaths in Long Term Care Facilities                                               |    |
| Long-Term Care Staff Surveillance Testing                                                                           |    |
| CMS Infection Control Surveys Conducted at Nursing Homes                                                            |    |
| COVID Cases in Assisted Living Residences                                                                           |    |
| PPE Distribution by Recipient Type and Geography                                                                    |    |