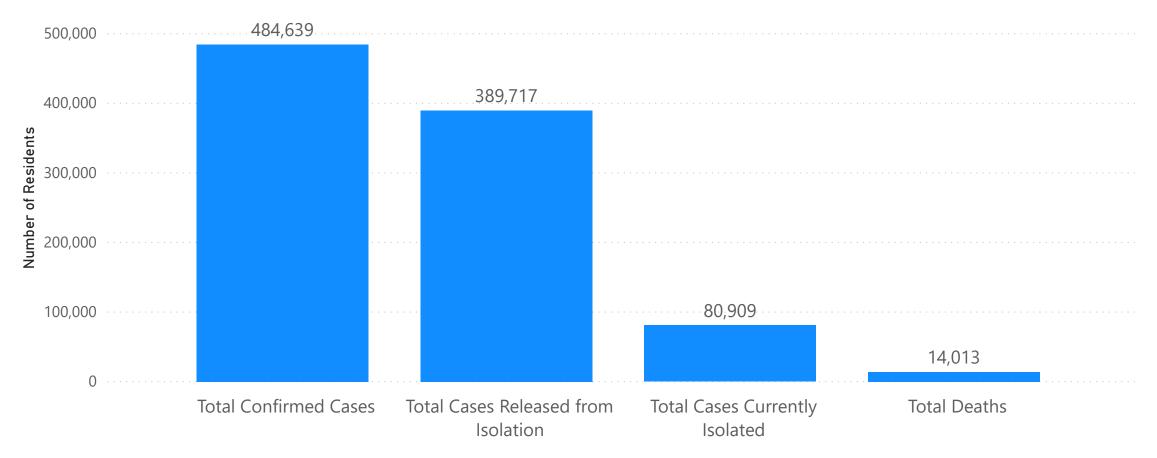

#### **Table of Contents**

| Count and Rate of Confirmed COVID-19 Cases and Tests Performed in MA by City/Town                                   | 3  |
|---------------------------------------------------------------------------------------------------------------------|----|
| Map of Rate (per 100,000) of New Confirmed COVID-19 Cases in Past 7 Days by Emergency Medical Services (EMS) Region |    |
| MA Contact Tracing: Total Cases and Contacts and Percentage Outreach Completed                                      | 26 |
| MA Contact Tracing: Case and Contact Outreach Outcomes                                                              |    |
| Massachusetts Residents Quarantined due to COVID-19                                                                 |    |
| Massachusetts Residents Isolated due to COVID-19                                                                    |    |
| COVID Cluster by Exposure Setting Type                                                                              | 30 |
| COVID Cases and Facility-Reported Deaths in Long Term Care Facilities                                               |    |
| Long-Term Care Staff Surveillance Testing                                                                           |    |
| CMS Infection Control Surveys Conducted at Nursing Homes                                                            |    |
| COVID Cases in Assisted Living Residences                                                                           |    |
| PPE Distribution by Recipient Type and Geography                                                                    |    |