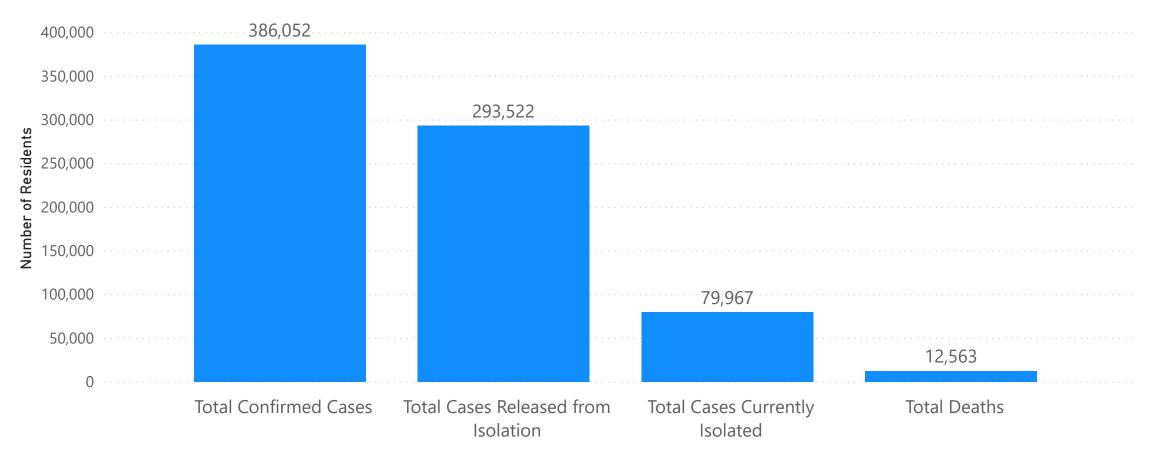

| 192,078                |
|--------------------------------------------------------------------------------------------------|------------------------|
| Total of Individuals Currently Undergoing Monitoring/Under Quarantine                            | 21,840                 |
| Total of Individuals who have Completed Monitoring (no longer in Quarantine)                     | 170,238                |
| Massachusetts Residents Subject to COVID-19 Quarantine by Current Status as of January 6, 2021 ▼ | Number of<br>Residents |



#### Massachusetts Department of Public Health COVID-19 Dashboard -

#### Thursday, January 07, 2021

## Massachusetts Residents Isolated due to COVID-19

#### Status of all Confirmed COVID-19 Cases as of January 6, 2021



29



## **COVID-19 Cluster Categories**

| Exposure Setting              | Includes                                                                                                                                                                                             |
|-------------------------------|------------------------------------------------------------------------------------------------------------------------------------------------------------------------------------------------------|
| 24/7 Congregate Settings      | Group homes, congregate housing, disabled community housing, halfway houses, sober homes, residential treatment centers, lodging and rooming houses, monastaries/convents/rectories                  |
| Child Care                    |