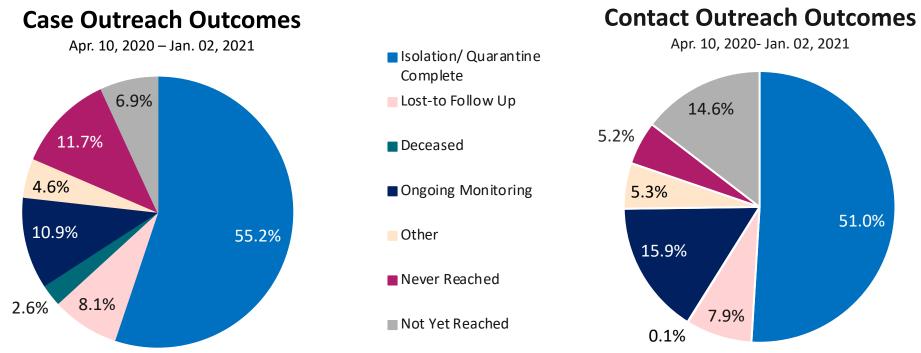

#### **Table of Contents**

| Count and Rate of Confirmed COVID-19 Cases and Tests Performed in MA by City/Town                                   | 3  |
|---------------------------------------------------------------------------------------------------------------------|----|
| Map of Rate (per 100,000) of New Confirmed COVID-19 Cases in Past 7 Days by Emergency Medical Services (EMS) Region | 25 |
| MA Contact Tracing: Total Cases and Contacts and Percentage Outreach Completed                                      | 26 |
| MA Contact Tracing: Case and Contact Outreach Outcomes                                                              | 27 |
| Massachusetts Residents Quarantined due to COVID-19                                                                 | 28 |
| Massachusetts Residents Isolated due to COVID-19                                                                    | 29 |
| COVID Cluster by Exposure Setting Type                                                                              | 30 |
| COVID Cases and Facility-Reported Deaths in Long Term Care Facilities                                               | 33 |
| Long-Term Care Staff Surveillance Testing                                                                           | 42 |
| CMS Infection Control Surveys Conducted at Nursing Homes                                                            | 60 |
| COVID Cases in Assisted Living Residences                                                                           | 71 |
| PPE Distribution by Recipient Type and Geography                                                                    | 76 |