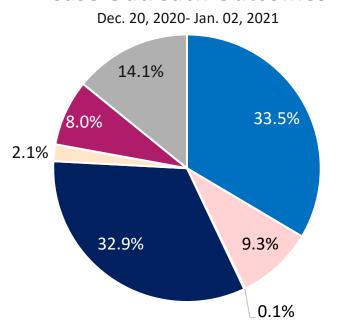

#### **Table of Contents**

| Count and Rate of Confirmed COVID-19 Cases and Tests Performed in MA by City/Town                                   | 3  |
|---------------------------------------------------------------------------------------------------------------------|----|
| Map of Rate (per 100,000) of New Confirmed COVID-19 Cases in Past 7 Days by Emergency Medical Services (EMS) Region | 25 |
| MA Contact Tracing: Total Cases and Contacts and Percentage Outreach Completed                                      | 26 |
| MA Contact Tracing: Case and Contact Outreach Outcomes                                                              | 27 |
| Massachusetts Residents Quarantined due to COVID-19                                                                 | 28 |
| Massachusetts Residents Isolated due to COVID-19                                                                    | 29 |
| COVID Cluster by Exposure Setting Type                                                                              | 30 |
| COVID Cases and Facility-Reported Deaths in Long Term Care Facilities                                               | 33 |
| Long-Term Care Staff Surveillance Testing                                                                           | 42 |
| CMS Infection Control Surveys Conducted at Nursing Homes                                                            | 60 |
| COVID Cases in Assisted Living Residences                                                                           | 71 |
| PPE Distribution by Recipient Type and Geography                                                                    | 76 |