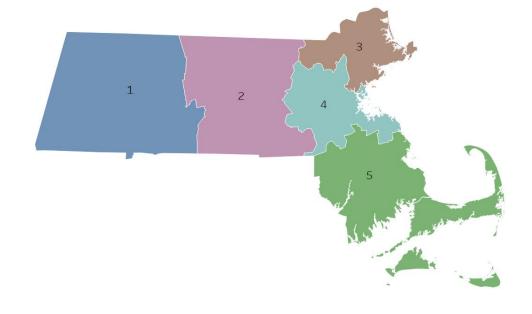

#### **Table of Contents**

| Count and Rate of Confirmed COVID-19 Cases and Tests Performed in MA by City/Town                                   | 3  |
|---------------------------------------------------------------------------------------------------------------------|----|
| Map of Rate (per 100,000) of New Confirmed COVID-19 Cases in Past 7 Days by Emergency Medical Services (EMS) Region | 25 |
| MA Contact Tracing: Total Cases and Contacts and Percentage Outreach Completed                                      | 26 |
| MA Contact Tracing: Case and Contact Outreach Outcomes                                                              | 27 |
| Massachusetts Residents Quarantined due to COVID-19                                                                 | 28 |
| Massachusetts Residents Isolated due to COVID-19                                                                    | 29 |
| COVID Cluster by Exposure Setting Type                                                                              | 30 |
| COVID Cases and Facility-Reported Deaths in Long Term Care Facilities                                               | 33 |
| Long-Term Care Staff Surveillance Testing                                                                           | 42 |
| CMS Infection Control Surveys Conducted at Nursing Homes                                                            | 60 |
| COVID Cases in Assisted Living Residences                                                                           | 71 |
| PPE Distribution by Recipient Type and Geography                                                                    | 76 |