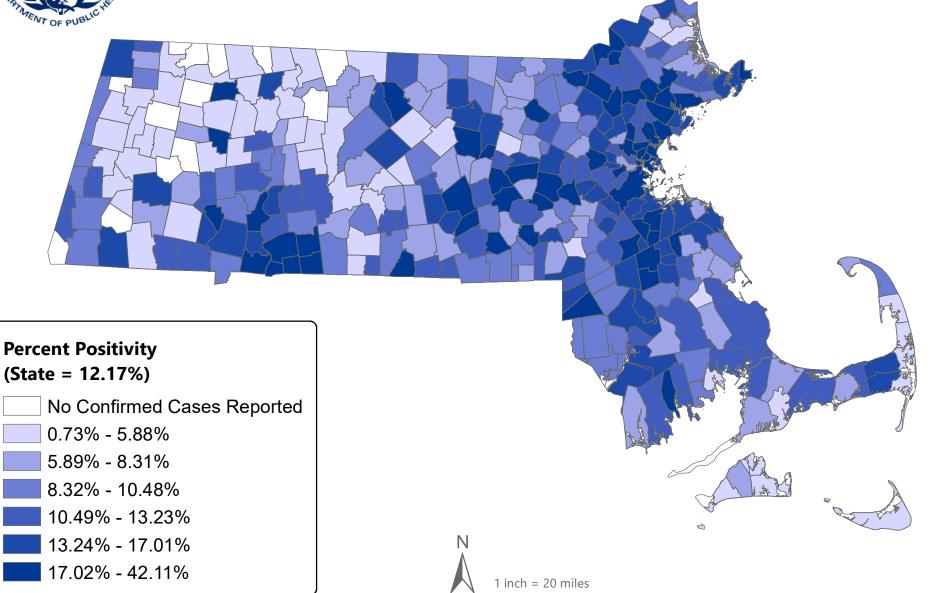

### Percent Positivity (PCR only) for COVID-19 in MA by City/Town 1/1/2020 - 7/1/2020

<sup>\*</sup> Unknown Official City/Town (N = 253) Cases are excluded when City/Town is unknown.

Bureau of Infectious Disease and Laboratory Sciences

\* Data as of 1JULY2020 and are subject to change.