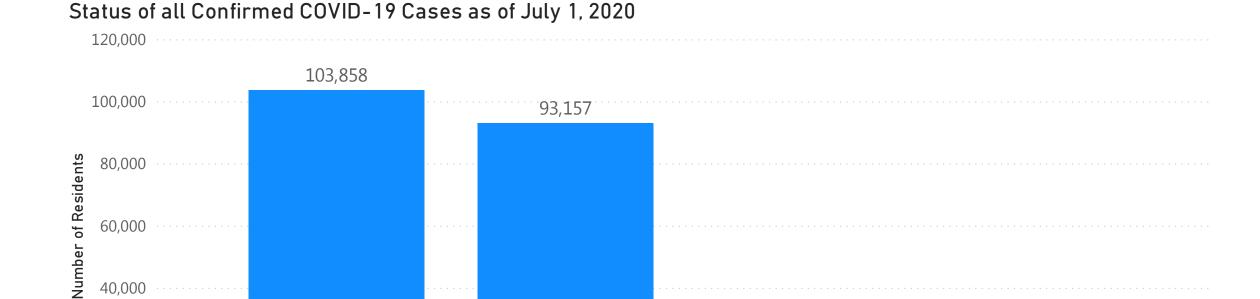

| City/Town            | Count  | Rate    | <b>Total Persons Tested</b> | Tested Rate | Percent Positivity |
|----------------------|--------|---------|-----------------------------|-------------|--------------------|
| Yarmouth             | 114    | 474.54  | 2216                        | 9224.39     | 5.14%              |
| Unknown <sup>2</sup> | 253    | *       | 33678                       | *           | *                  |
| State                | 103858 | 1490.76 | 853150                      | 12245.96    | 12.17%             |