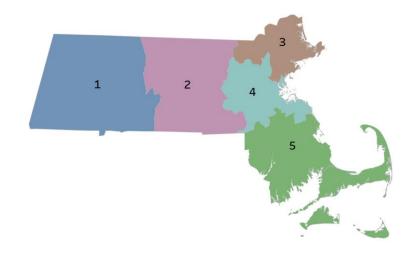

# Rate (per 100,000) of New Confirmed COVID-19 Cases in Past 7 Days by Emergency Medical Services (EMS) Region

#### 7 Day Total of New Cases Through June 24, 2020

| <b>EMS Region</b> | New Cases Per 100,000 |
|-------------------|-----------------------|
| 1                 | 9                     |
| 2                 | 20                    |
| 3                 | 26                    |
| 4                 | 14                    |
| 5                 | 15                    |

#### Notes

- (1) Massachusetts is divided into five geographical EMS regions. For more information, please see https://www.mass.gov/service-details/ems-regions-in-massachusetts.
- (2) Cases per 100,000 for each EMS region are calculated as the the number of positive tests within a region divided by that region's population multiplied by 100,000.
- (3) Data source: MAVEN and UMass Donahue Insitute Population Estimates
- (4) Congregate care testing surveillance guidance requires facilities to take different action if their regional transmission is above or below 40 new cases per 100,000 residents