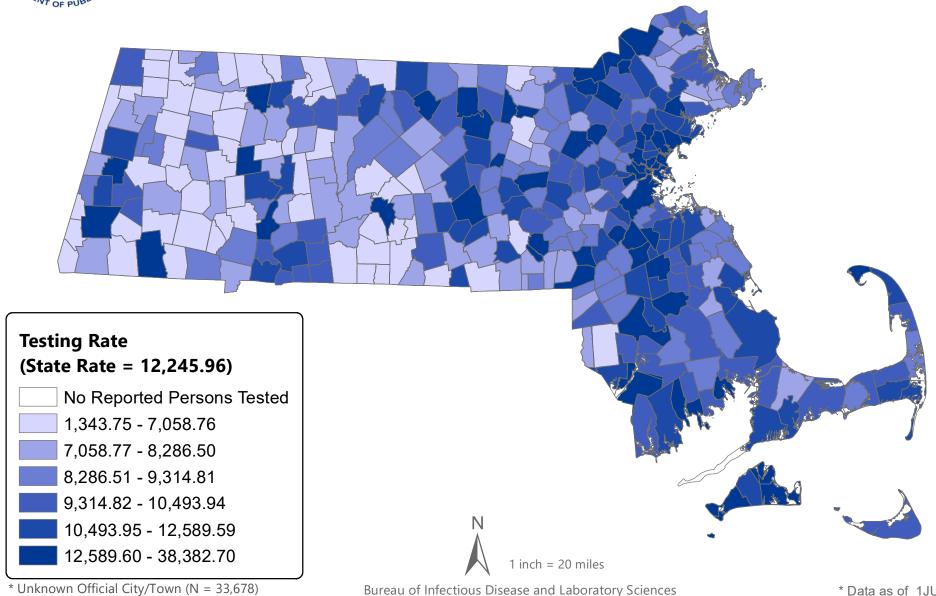

### Testing Rate (per 100,000, PCR only) for COVID-19 in MA by City/Town 1/1/2020 - 7/1/2020

Cases are excluded when City/Town is unknown.

\* Data as of 1JULY2020 and are subject to change.

Massachusetts Department of Public Health COVID-19 Dashboard - Wednesday, July 1, 2020