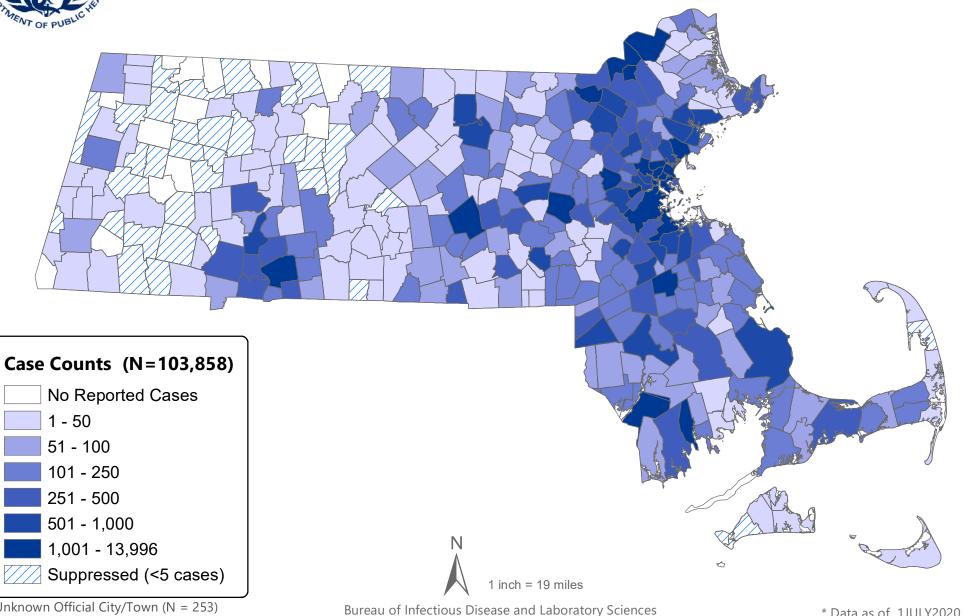

### Count of Confirmed COVID-19 Cases in MA by City/Town 1/1/2020 - 7/1/2020

<sup>\*</sup> Unknown Official City/Town (N = 253) Cases are excluded when City/Town is unknown

\* Data as of 1JULY2020 and are subject to change.