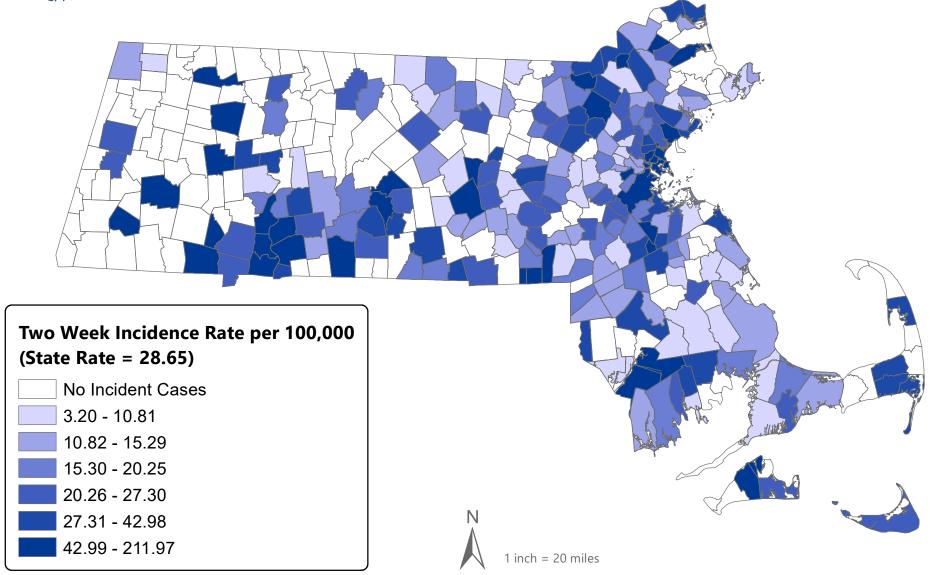

### **Table of Contents**

| Count and Rate (per 100,000) of Confirmed COVID-19 Cases and Persons Tested in MA by City/Town             | Page 3            |
|------------------------------------------------------------------------------------------------------------|-------------------|
| Map of Incidence Rate (per 100,000, PCR only) for COVID-19 in MA by City/Town Over Last Two Weeks          | Page 18           |
| Map of Testing Rate (per 100,000, PCR only) for COVID-19 in MA by City/Town. Over Last Two Weeks           | Page 19           |
| Map of Percent Positivity (PCR only) among Tests Performed for COVID-19 in MA by City/Town Over Last Two V | VeeksPage 20      |
| Map of Rate (per 100,000) of New Confirmed COVID-19 Cases in Past 7 Days by Emergency Medical Services (EN | √S) RegionPage 21 |
| Massachusetts Residents Quarantined due to COVID-19                                                        | Page 22           |
| Massachusetts Residents Isolated due to COVID-19                                                           | Page 23           |
| COVID Cases and Facility-Reported Deaths in Long Term Care Facilities                                      | Page 24           |
| Nursing Facilities Baseline Testing                                                                        | Page 32           |
| Nursing Facilities Clinical Audits                                                                         | Page 45           |
| COVID Cases in Assisted Living Residences                                                                  | Page 75           |
| PPE Distribution by Recipient Type and Geography                                                           | Page 80           |