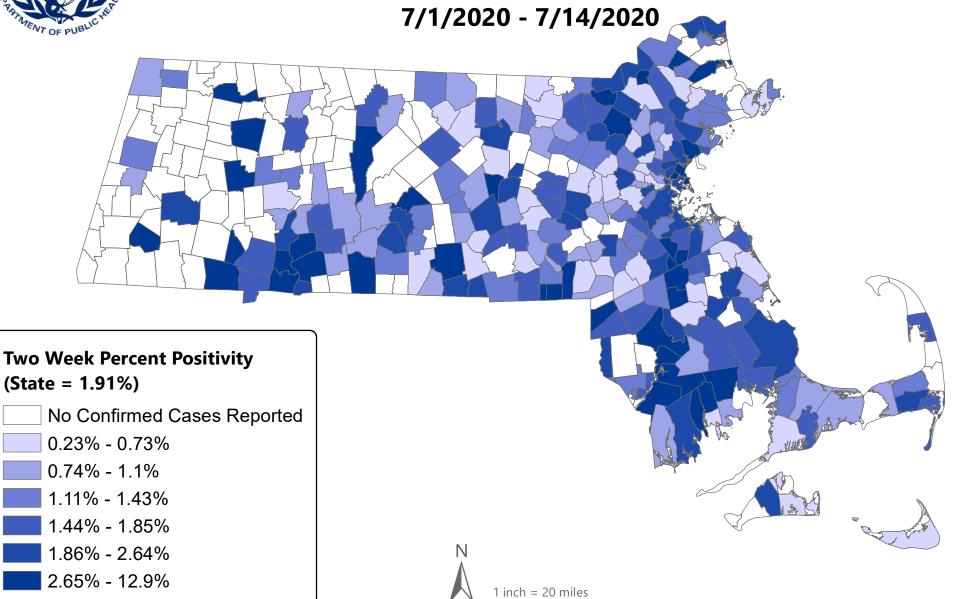

### **Table of Contents**

| Count and Rate (per 100,000) of Confirmed COVID-19 Cases and Persons Tested in MA by City/Town             | Page 3            |
|------------------------------------------------------------------------------------------------------------|-------------------|
| Map of Incidence Rate (per 100,000, PCR only) for COVID-19 in MA by City/Town Over Last Two Weeks          | Page 18           |
| Map of Testing Rate (per 100,000, PCR only) for COVID-19 in MA by City/Town. Over Last Two Weeks           | Page 19           |
| Map of Percent Positivity (PCR only) among Tests Performed for COVID-19 in MA by City/Town Over Last Two V | VeeksPage 20      |
| Map of Rate (per 100,000) of New Confirmed COVID-19 Cases in Past 7 Days by Emergency Medical Services (EN | √S) RegionPage 21 |
| Massachusetts Residents Quarantined due to COVID-19                                                        | Page 22           |
| Massachusetts Residents Isolated due to COVID-19                                                           | Page 23           |
| COVID Cases and Facility-Reported Deaths in Long Term Care Facilities                                      | Page 24           |
| Nursing Facilities Baseline Testing                                                                        | Page 32           |
| Nursing Facilities Clinical Audits                                                                         | Page 45           |
| COVID Cases in Assisted Living Residences                                                                  | Page 75           |
| PPE Distribution by Recipient Type and Geography                                                           | Page 80           |