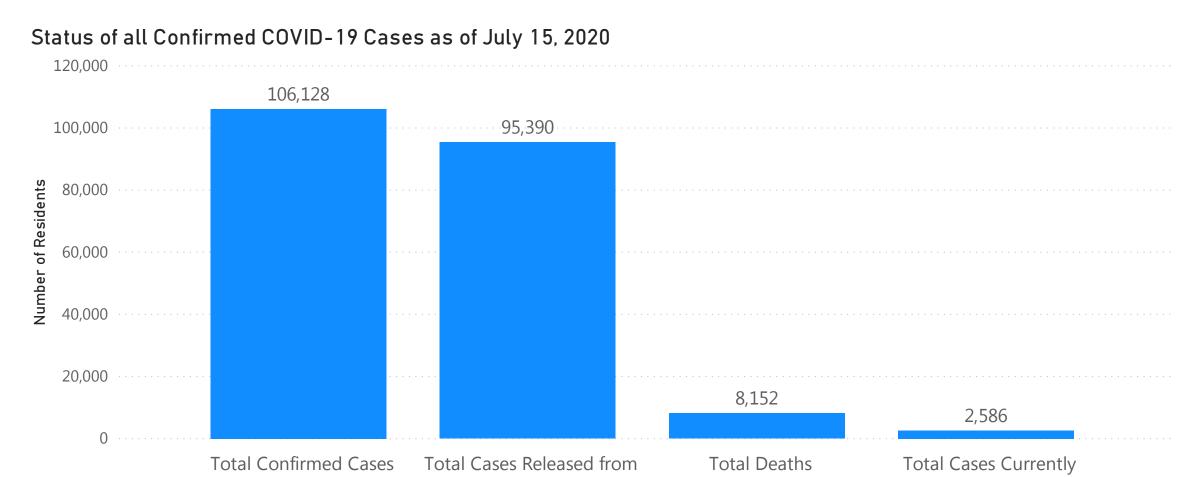

tined due to COVID-19

Data are accurate as of 7/14/2020 at 5p.m.

| Massachusetts Residents Subject to COVID-19<br>Quarantine by Current Status as of July 15, 2020 | Number of Residents ▼ |
|-------------------------------------------------------------------------------------------------|-----------------------|
| Total of Individuals who have Completed Monitoring (no longer in Quarantine)                    | 69,227                |
| Total of Individuals Currently Undergoing Monitoring/Under Quarantine                           | 1,832                 |
| Total of Individuals Subject to Quarantine                                                      | 71,059                |

Learn more about <u>quarantine or self monitoring</u>.



### Massachusetts Residents Isolated due to COVID-19



NOTE: Individuals who had a confirmed case of COVID-19 and are no longer in isolation are considered for purposes of this report to be recovered. As part of this definition, DPH is counting people as released from isolation after 21 days of illness or 21 days past the date of their test in all settings including nursing homes and state facilities.

Isolation

**Isolated** 



## Massachusetts Department of Public Health COVID-19 Dashboard - Wednesday, July 15, 2020 COVID Cases and Facility-Reported Deaths in Long Term Care Facilities (1/8) Data collected as of 7/14/2020

| Facility                                          | County     | Total<br>licensed<br>beds | Number<br>of<br>Cases* | COVID-19<br>Deaths** | Facility                                           | County     | Total<br>li