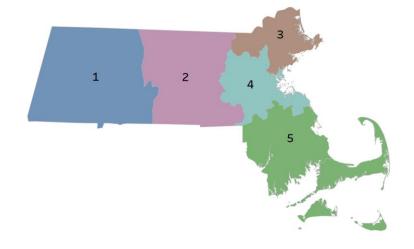

### **Table of Contents**

| Count and Rate (per 100,000) of Confirmed COVID-19 Cases and Persons Tested in MA by City/Town             | Page 3            |
|------------------------------------------------------------------------------------------------------------|-------------------|
| Map of Incidence Rate (per 100,000, PCR only) for COVID-19 in MA by City/Town Over Last Two Weeks          | Page 18           |
| Map of Testing Rate (per 100,000, PCR only) for COVID-19 in MA by City/Town. Over Last Two Weeks           | Page 19           |
| Map of Percent Positivity (PCR only) among Tests Performed for COVID-19 in MA by City/Town Over Last Two V | VeeksPage 20      |
| Map of Rate (per 100,000) of New Confirmed COVID-19 Cases in Past 7 Days by Emergency Medical Services (EN | √S) RegionPage 21 |
| Massachusetts Residents Quarantined due to COVID-19                                                        | Page 22           |
| Massachusetts Residents Isolated due to COVID-19                                                           | Page 23           |
| COVID Cases and Facility-Reported Deaths in Long Term Care Facilities                                      | Page 24           |
| Nursing Facilities Baseline Testing                                                                        | Page 32           |
| Nursing Facilities Clinical Audits                                                                         | Page 45           |
| COVID Cases in Assisted Living Residences                                                                  | Page 75           |
| PPE Distribution by Recipient Type and Geography                                                           | Page 80           |