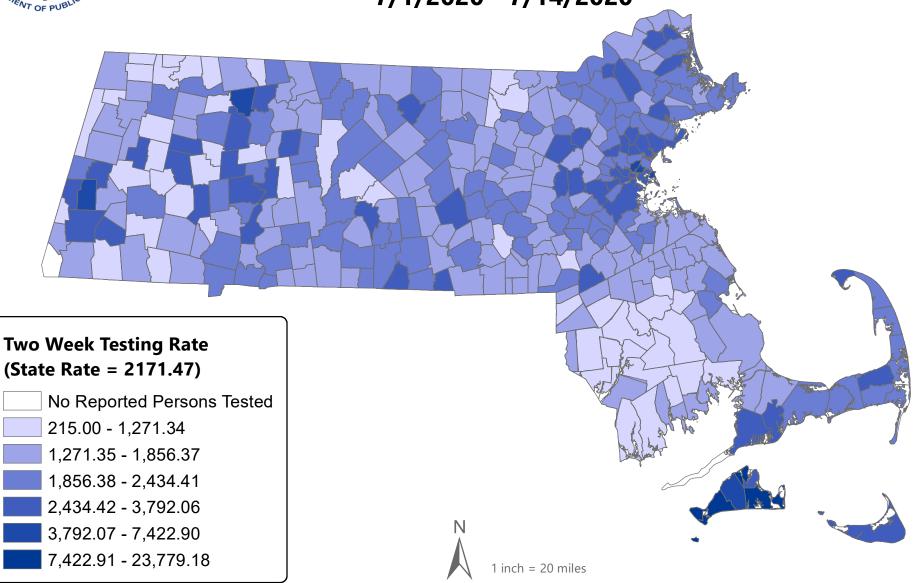

### **Table of Contents**

| Count and Rate (per 100,000) of Confirmed COVID-19 Cases and Persons Tested in MA by City/Town             | Page 3            |
|------------------------------------------------------------------------------------------------------------|-------------------|
| Map of Incidence Rate (per 100,000, PCR only) for COVID-19 in MA by City/Town Over Last Two Weeks          | Page 18           |
| Map of Testing Rate (per 100,000, PCR only) for COVID-19 in MA by City/Town. Over Last Two Weeks           | Page 19           |
| Map of Percent Positivity (PCR only) among Tests Performed for COVID-19 in MA by City/Town Over Last Two V | VeeksPage 20      |
| Map of Rate (per 100,000) of New Confirmed COVID-19 Cases in Past 7 Days by Emergency Medical Services (EN | √S) RegionPage 21 |
| Massachusetts Residents Quarantined due to COVID-19                                                        | Page 22           |
| Massachusetts Residents Isolated due to COVID-19                                                           | Page 23           |
| COVID Cases and Facility-Reported Deaths in Long Term Care Facilities                                      | Page 24           |
| Nursing Facilities Baseline Testing                                                                        | Page 32           |
| Nursing Facilities Clinical Audits                                                                         | Page 45           |
| COVID Cases in Assisted Living Residences                                                                  | Page 75           |
| PPE Distribution by Recipient Type and Geography                                                           | Page 80           |