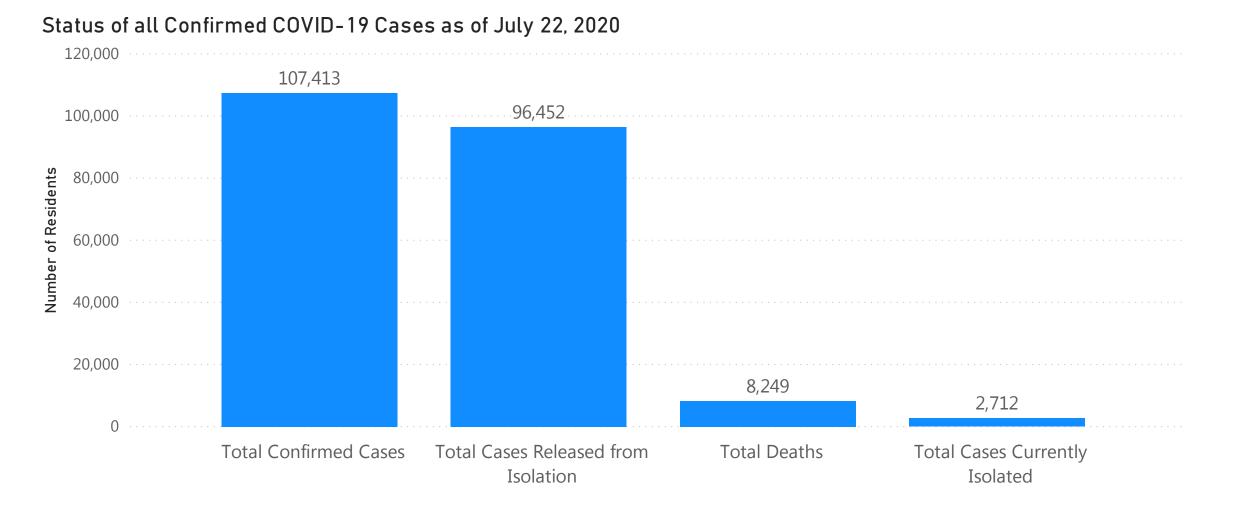

nts Subject to COVID-19<br>Quarantine by Current Status as of July 22, 2020 | Number of<br>Residents |
|-------------------------------------------------------------------------------------------------|------------------------|
| Total of Individuals who have Completed Monitoring (no longer in Quarantine)                    | 70,449                 |
| Total of Individuals Currently Undergoing<br>Monitoring/Under Quarantine                        | 2,032                  |
| Total of Individuals Subject to Quarantine                                                      | 72,481                 |

Learn more about <u>quarantine or self monitoring</u>.



Massachusetts Department of Public Health COVID-19 Dashboard - Wednesday, July 22, 2020 Massachusetts Residents Isolated due to COVID-19



NOTE: Individuals who had a confirmed case of COVID-19 and are no longer in isolation are considered for purposes of this report to be recovered. As part of this definition, DPH is counting people as released from isolation after 21 days of illness or 21 days past the date of their test in all settings including nursing homes and state facilities.



#### Massachusetts Department of Public Health COVID-19 Dashboard - Wednesday, July 22, 2020 COVID Cases and Facility-Reported Deaths in Long Term Care Facilities (1/8) Data collected as of 7/21/2020

| Facility                                          | County     | Total<br>licensed<br>beds | Number<br>of<br>Cases* | COVID-19<br>Deaths** | Facility                                           | County     | Total<br>licensed<br>beds | Number<