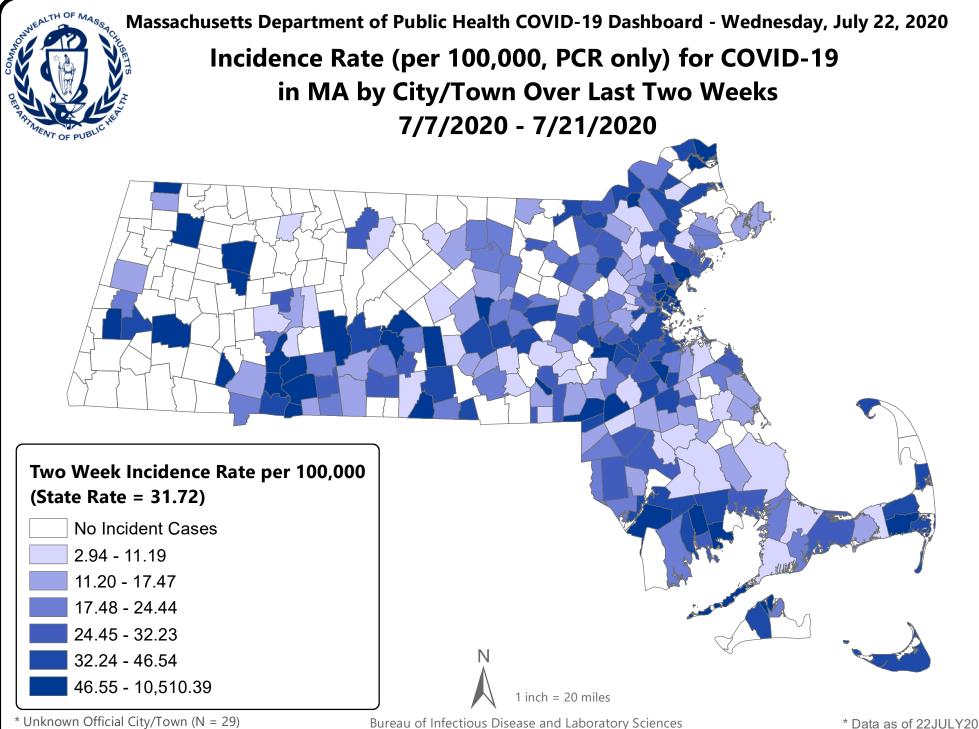

# Massachusetts Department of Public Health COVID-19 Dashboard - Wednesday, July 22, 2020 Table of Contents

| Count and Rate (per 100,000) of Confirmed COVID-19 Cases and Persons Tested in MA by City/Town                      | Page 3  |
|---------------------------------------------------------------------------------------------------------------------|---------|
| Map of Incidence Rate (per 100,000, PCR only) for COVID-19 in MA by City/Town Over Last Two Weeks                   | Page 18 |
| Map of Testing Rate (per 100,000, PCR only) for COVID-19 in MA by City/Town Over Last Two Weeks                     | Page 19 |
| Map of Percent Positivity (PCR only) among Tests Performed for COVID-19 in MA by City/Town Over Last Two Weeks      | Page 20 |
| Map of Rate (per 100,000) of New Confirmed COVID-19 Cases in Past 7 Days by Emergency Medical Services (EMS) Region | Page 21 |
| Massachusetts Residents Quarantined due to COVID-19                                                                 | Page 22 |
| Massachusetts Residents Isolated due to COVID-19F                                                                   | age 23  |
| COVID Cases and Facility-Reported Deaths in Long Term Care Facilities                                               | Page 24 |
| Nursing Facility Staff Re-Baseline TestingF                                                                         | age 32، |
| Nursing Facilities Clinical Audits                                                                                  | Page 46 |
| COVID Cases in Assisted Living Residences                                                                           | ۶age 76 |
| PPE Distribution by Recipient Type and Geographyl                                                                   | Page 81 |