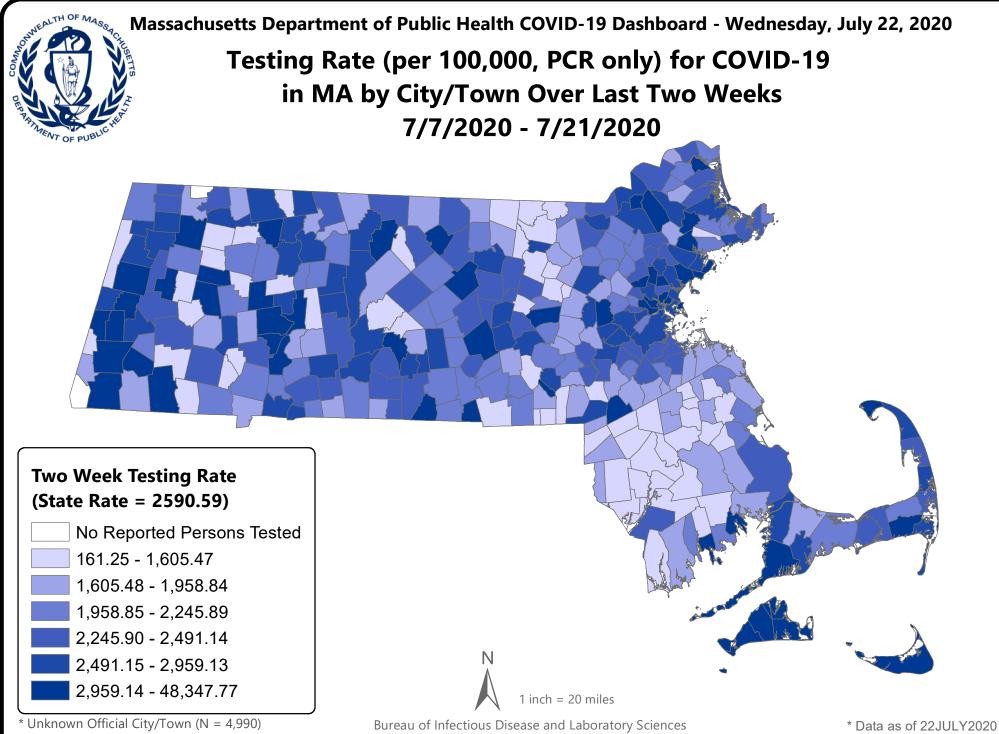

# Massachusetts Department of Public Health COVID-19 Dashboard - Wednesday, July 22, 2020 Table of Contents

| Count and Rate (per 100,000) of Confirmed COVID-19 Cases and Persons Tested in MA by City/Town                      | Page 3  |
|---------------------------------------------------------------------------------------------------------------------|---------|
| Map of Incidence Rate (per 100,000, PCR only) for COVID-19 in MA by City/Town Over Last Two Weeks                   | Page 18 |
| Map of Testing Rate (per 100,000, PCR only) for COVID-19 in MA by City/Town Over Last Two Weeks                     | Page 19 |
| Map of Percent Positivity (PCR only) among Tests Performed for COVID-19 in MA by City/Town Over Last Two Weeks      | Page 20 |
| Map of Rate (per 100,000) of New Confirmed COVID-19 Cases in Past 7 Days by Emergency Medical Services (EMS) Region | Page 21 |
| Massachusetts Residents Quarantined due to COVID-19                                                                 | Page 22 |
| Massachusetts Residents Isolated due to COVID-19F                                                                   | age 23  |
| COVID Cases and Facility-Reported Deaths in Long Term Care Facilities                                               | Page 24 |
| Nursing Facility Staff Re-Baseline TestingF                                                                         | age 32، |
| Nursing Facilities Clinical Audits                                                                                  | Page 46 |
| COVID Cases in Assisted Living Residences                                                                           | ۶age 76 |
| PPE Distribution by Recipient Type and Geographyl                                                                   | Page 81 |