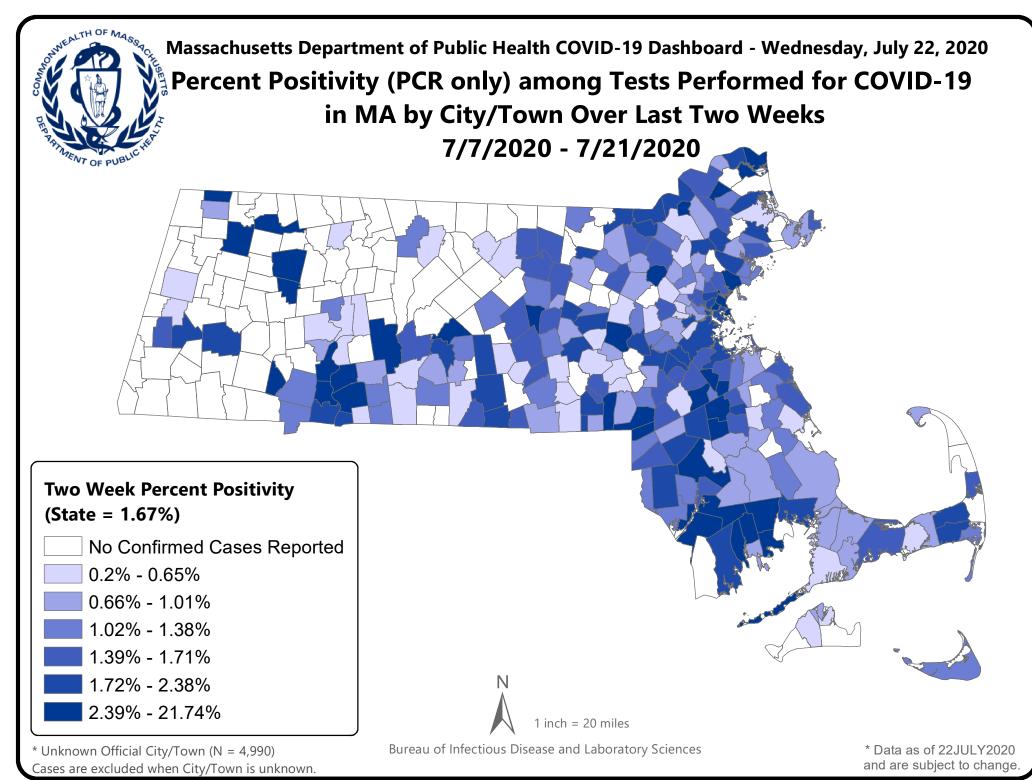

# Massachusetts Department of Public Health COVID-19 Dashboard - Wednesday, July 22, 2020 Table of Contents

| Count and Rate (per 100,000) of Confirmed COVID-19 Cases and Persons Tested in MA by City/Town                      | Page 3  |
|---------------------------------------------------------------------------------------------------------------------|---------|
| Map of Incidence Rate (per 100,000, PCR only) for COVID-19 in MA by City/Town Over Last Two Weeks                   | Page 18 |
| Map of Testing Rate (per 100,000, PCR only) for COVID-19 in MA by City/Town Over Last Two Weeks                     | Page 19 |
| Map of Percent Positivity (PCR only) among Tests Performed for COVID-19 in MA by City/Town Over Last Two Weeks      | Page 20 |
| Map of Rate (per 100,000) of New Confirmed COVID-19 Cases in Past 7 Days by Emergency Medical Services (EMS) Region | Page 21 |
| Massachusetts Residents Quarantined due to COVID-19                                                                 | Page 22 |
| Massachusetts Residents Isolated due to COVID-19F                                                                   | age 23  |
| COVID Cases and Facility-Reported Deaths in Long Term Care Facilities                                               | Page 24 |
| Nursing Facility Staff Re-Baseline TestingF                                                                         | age 32، |
| Nursing Facilities Clinical Audits                                                                                  | Page 46 |
| COVID Cases in Assisted Living Residences                                                                           | ۶age 76 |
| PPE Distribution by Recipient Type and Geographyl                                                                   | Page 81 |