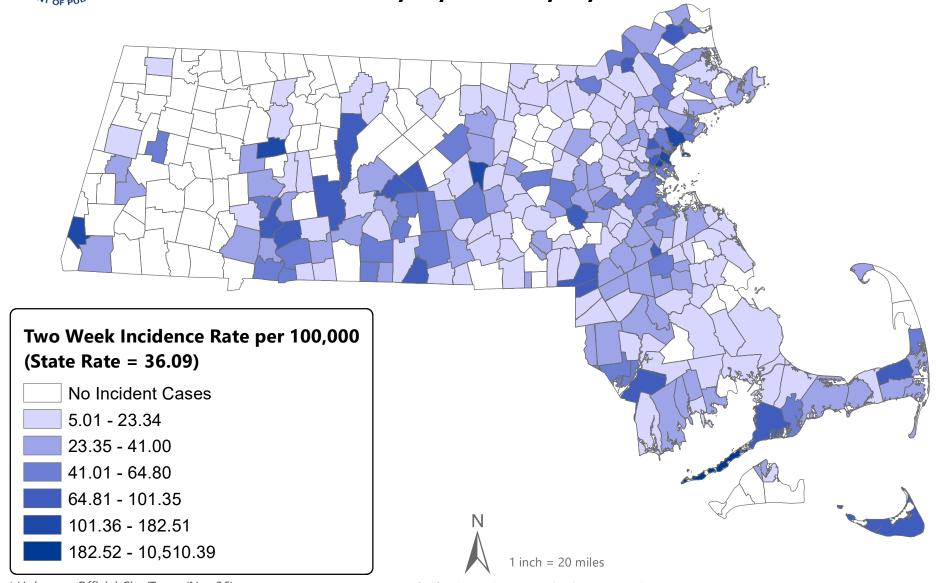

### Table of Contents

| Count and Rate (per 100,000) of Confirmed COVID-19 Cases and Persons Tested in MA by City/Town                  | Page 3      |
|-----------------------------------------------------------------------------------------------------------------|-------------|
| Map of Incidence Rate (per 100,000, PCR only) for COVID-19 in MA by City/Town Over Last Two Weeks               | Page 18     |
| Map of Testing Rate (per 100,000, PCR only) for COVID-19 in MA by City/Town Over Last Two Weeks                 | Page 19     |
| Map of Percent Positivity (PCR only) among Tests Performed for COVID-19 in MA by City/Town Over Last Two Weeks  | Page 20     |
| Map of Rate (per 100,000) of New Confirmed COVID-19 Cases in Past 7 Days by Emergency Medical Services (EMS) Re | gionPage 21 |
| Massachusetts Residents Quarantined due to COVID-19                                                             | Page 22     |
| Massachusetts Residents Isolated due to COVID-19                                                                | Page 23     |
| COVID Cases and Facility-Reported Deaths in Long Term Care Facilities                                           | Page 24     |
| Nursing Facility Staff Re-Baseline Testing                                                                      | Page 32     |
| Nursing Facilities Clinical Audits                                                                              | Page 49     |
| COVID Cases in Assisted Living Residences                                                                       | Page 79     |
| PPE Distribution by Recipient Type and Geography                                                                |             |