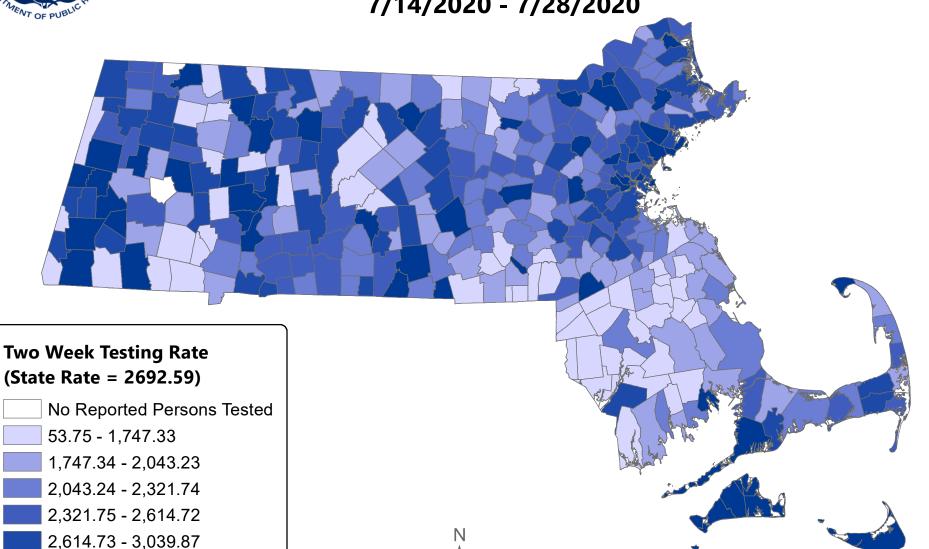

### Table of Contents

| Count and Rate (per 100,000) of Confirmed COVID-19 Cases and Persons Tested in MA by City/Town                  | Page 3      |
|-----------------------------------------------------------------------------------------------------------------|-------------|
| Map of Incidence Rate (per 100,000, PCR only) for COVID-19 in MA by City/Town Over Last Two Weeks               | Page 18     |
| Map of Testing Rate (per 100,000, PCR only) for COVID-19 in MA by City/Town Over Last Two Weeks                 | Page 19     |
| Map of Percent Positivity (PCR only) among Tests Performed for COVID-19 in MA by City/Town Over Last Two Weeks  | Page 20     |
| Map of Rate (per 100,000) of New Confirmed COVID-19 Cases in Past 7 Days by Emergency Medical Services (EMS) Re | gionPage 21 |
| Massachusetts Residents Quarantined due to COVID-19                                                             | Page 22     |
| Massachusetts Residents Isolated due to COVID-19                                                                | Page 23     |
| COVID Cases and Facility-Reported Deaths in Long Term Care Facilities                                           | Page 24     |
| Nursing Facility Staff Re-Baseline Testing                                                                      | Page 32     |
| Nursing Facilities Clinical Audits                                                                              | Page 49     |
| COVID Cases in Assisted Living Residences                                                                       | Page 79     |
| PPE Distribution by Recipient Type and Geography                                                                |             |