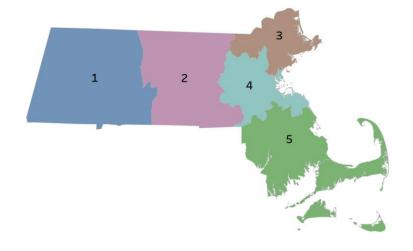

### Table of Contents

| Count and Rate (per 100,000) of Confirmed COVID-19 Cases and Persons Tested in MA by City/Town                  | Page 3      |
|-----------------------------------------------------------------------------------------------------------------|-------------|
| Map of Incidence Rate (per 100,000, PCR only) for COVID-19 in MA by City/Town Over Last Two Weeks               | Page 18     |
| Map of Testing Rate (per 100,000, PCR only) for COVID-19 in MA by City/Town Over Last Two Weeks                 | Page 19     |
| Map of Percent Positivity (PCR only) among Tests Performed for COVID-19 in MA by City/Town Over Last Two Weeks  | Page 20     |
| Map of Rate (per 100,000) of New Confirmed COVID-19 Cases in Past 7 Days by Emergency Medical Services (EMS) Re | gionPage 21 |
| Massachusetts Residents Quarantined due to COVID-19                                                             | Page 22     |
| Massachusetts Residents Isolated due to COVID-19                                                                | Page 23     |
| COVID Cases and Facility-Reported Deaths in Long Term Care Facilities                                           | Page 24     |
| Nursing Facility Staff Re-Baseline Testing                                                                      | Page 32     |
| Nursing Facilities Clinical Audits                                                                              | Page 49     |
| COVID Cases in Assisted Living Residences                                                                       | Page 79     |
| PPE Distribution by Recipient Type and Geography                                                                |             |