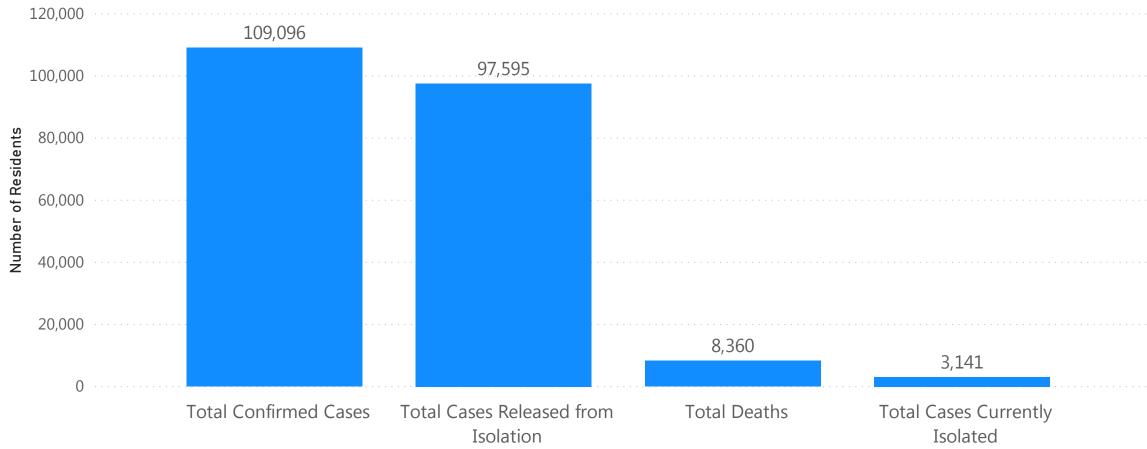

bject to COVID-19<br>Quarantine by Current Status as of July 29, 2020 | Number of Residents ▼ |
|-------------------------------------------------------------------------------------------------|-----------------------|
| Total of Individuals who have Completed Monitoring (no longer in Quarantine)                    | 70,449                |
| Total of Individuals Currently Undergoing Monitoring/Under Quarantine                           | 2,032                 |
| Total of Individuals Subject to Quarantine                                                      | 72,481                |

Learn more about <u>quarantine or self monitoring</u>.



### Massachusetts Department of Public Health COVID-19 Dashboard - Wednesday, July 29, 2020

### Massachusetts Residents Isolated due to COVID-19





NOTE: Individuals who had a confirmed case of COVID-19 and are no longer in isolation are considered for purposes of this report to be recovered. As part of this definition, DPH is counting people as released from isolation after 21 days of illness or 21 days past the date of their test in all settings including nursing homes and state facilities.



## Massachusetts Department of Public Health COVID-19 Dashboard - Wednesday, July 29, 2020 COVID Cases and Facility-Reported Deaths in Long Term Care Facilities (1/8) Data collected as of 7/28/2020

| Facility                                                  | County     | Total<br>licensed<br>beds | Number<br>of<br>Cases* | COVID-19<br>Deaths** | Facility                                           | County     | Total<br>licensed<br>beds | N