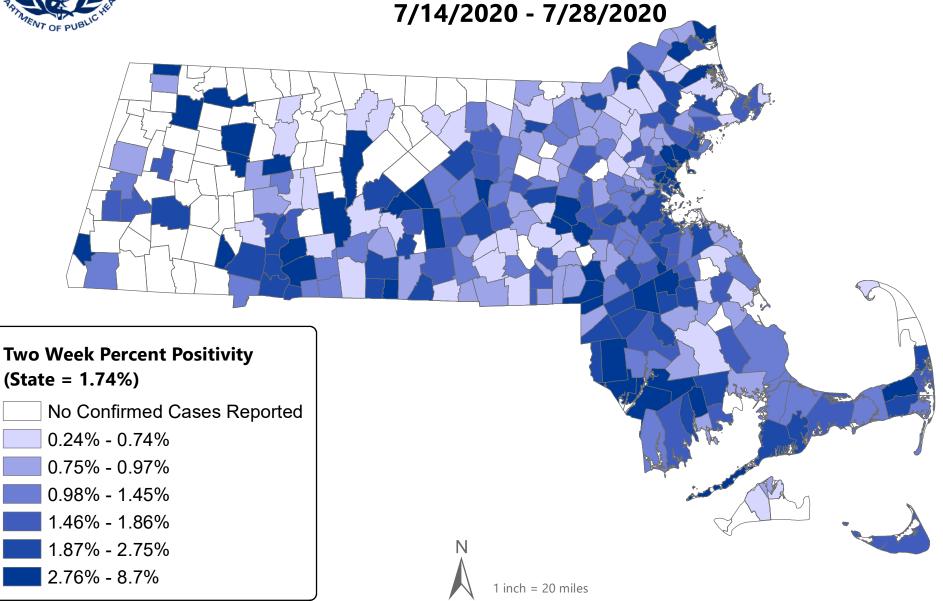

### Table of Contents

| Count and Rate (per 100,000) of Confirmed COVID-19 Cases and Persons Tested in MA by City/Town                  | Page 3      |
|-----------------------------------------------------------------------------------------------------------------|-------------|
| Map of Incidence Rate (per 100,000, PCR only) for COVID-19 in MA by City/Town Over Last Two Weeks               | Page 18     |
| Map of Testing Rate (per 100,000, PCR only) for COVID-19 in MA by City/Town Over Last Two Weeks                 | Page 19     |
| Map of Percent Positivity (PCR only) among Tests Performed for COVID-19 in MA by City/Town Over Last Two Weeks  | Page 20     |
| Map of Rate (per 100,000) of New Confirmed COVID-19 Cases in Past 7 Days by Emergency Medical Services (EMS) Re | gionPage 21 |
| Massachusetts Residents Quarantined due to COVID-19                                                             | Page 22     |
| Massachusetts Residents Isolated due to COVID-19                                                                | Page 23     |
| COVID Cases and Facility-Reported Deaths in Long Term Care Facilities                                           | Page 24     |
| Nursing Facility Staff Re-Baseline Testing                                                                      | Page 32     |
| Nursing Facilities Clinical Audits                                                                              | Page 49     |
| COVID Cases in Assisted Living Residences                                                                       | Page 79     |
| PPE Distribution by Recipient Type and Geography                                                                |             |