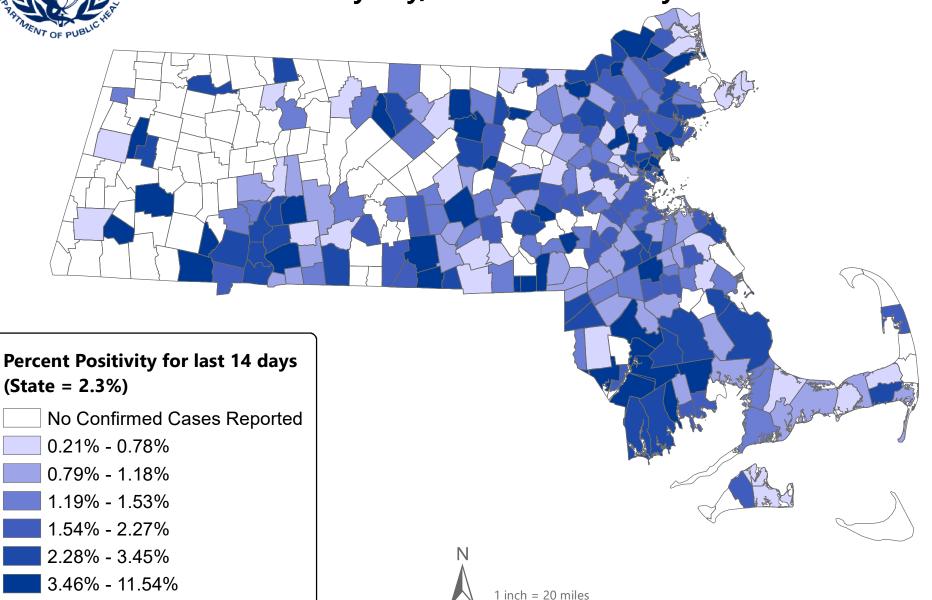

## Testing Rate (per 100,000, PCR only) for COVID-19 in MA by City/Town 1/1/2020 - 7/8/2020

<sup>18</sup> 

Massachusetts Department of Public Health COVID-19 Dashboard - Wednesday, July 8, 2020

Percent Positivity (PCR only) for COVID-19 in MA by City/Town for last 14 days