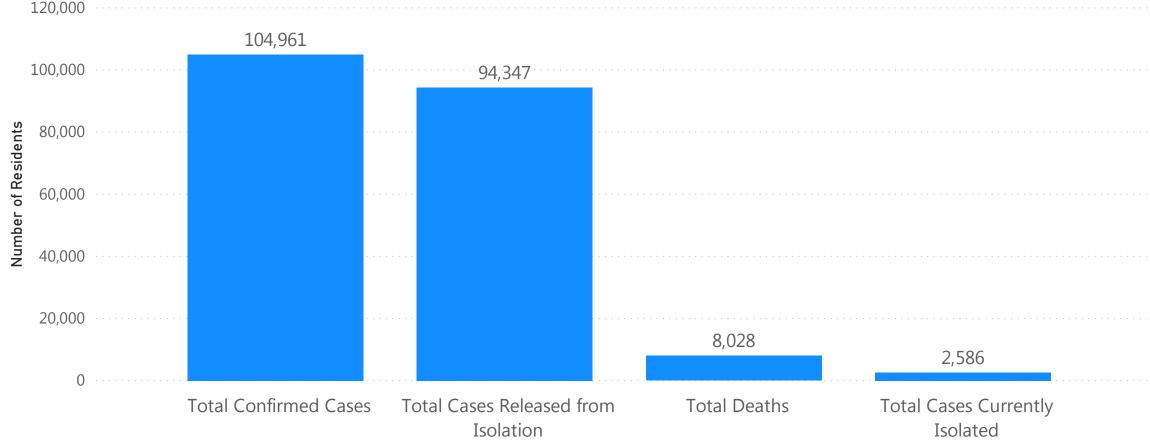

### Massachusetts Residents Isolated due to COVID-19

NOTE: Individuals who had a confirmed case of COVID-19 and are no longer in isolation are considered for purposes of this report to be recovered. As part of this definition, DPH is counting people as released from isolation after 21 days of illness or 21 days past the date of their test in all settings including nursing homes and state facilities.