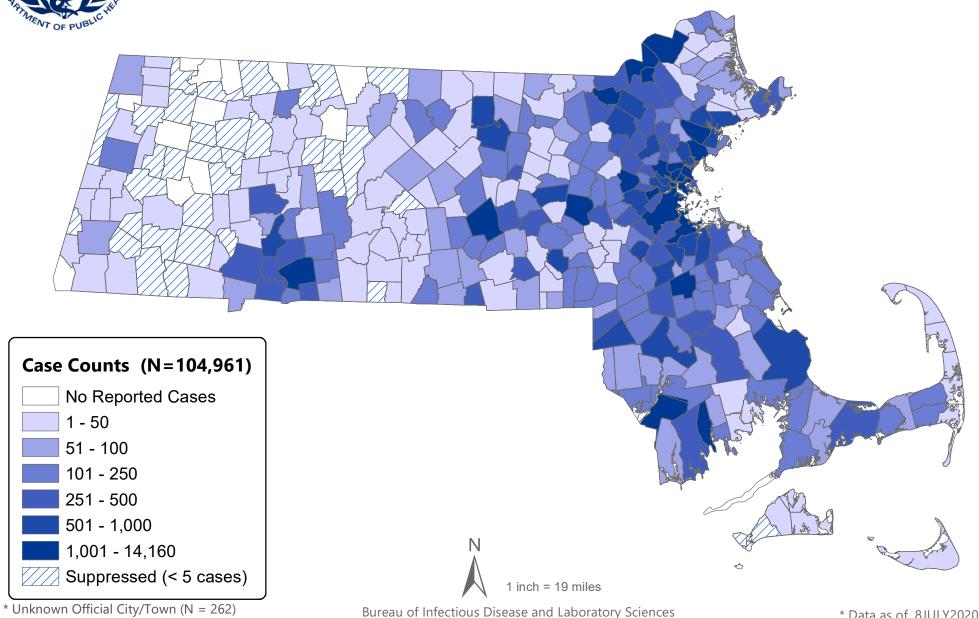

#### **Count of Confirmed COVID-19 Cases in MA by City/Town** 1/1/2020 - 7/8/2020

\* Data as of 8JULY2020

and are subject to change.

Massachusetts Department of Public Health COVID-19 Dashboard - Wednesday, July 8, 2020

<sup>\*</sup> Unknown Official City/Town (N = 262) Cases are excluded when City/Town is unknown.

Bureau of Infectious Disease and Laboratory Sciences

\* Data as of 8JULY2020 and are subject to change.