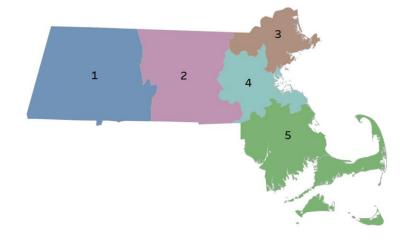

# Rate (per 100,000) of New Confirmed COVID-19 Cases in Past 7 Days by Emergency Medical Services (EMS) Region

#### 7 Day Total of New Cases Through July 2, 2020

| EMS Region | New Cases Per 100,000 |
|------------|-----------------------|
| 1          | 11                    |
| 2          | 13                    |
| 3          | 21                    |
| 4          | 12                    |
| 5          | 12                    |

#### Notes

- (1) Massachusetts is divided into five geographical EMS regions. For more information, please see https://www.mass.gov/service-details/ems-regions-in-massachusetts.
- (2) Cases per 100,000 for each EMS region are calculated as the number of positive tests within a region divided by that region's population multiplied by 100,000.
- (3) Data source: MAVEN and Umass Donahue Institute Population Estimates.
- (4) Congregate care testing surveillance guidance requires facilities to take different action if their regional transmission is above or below 40 new cases per 100,000 residents.