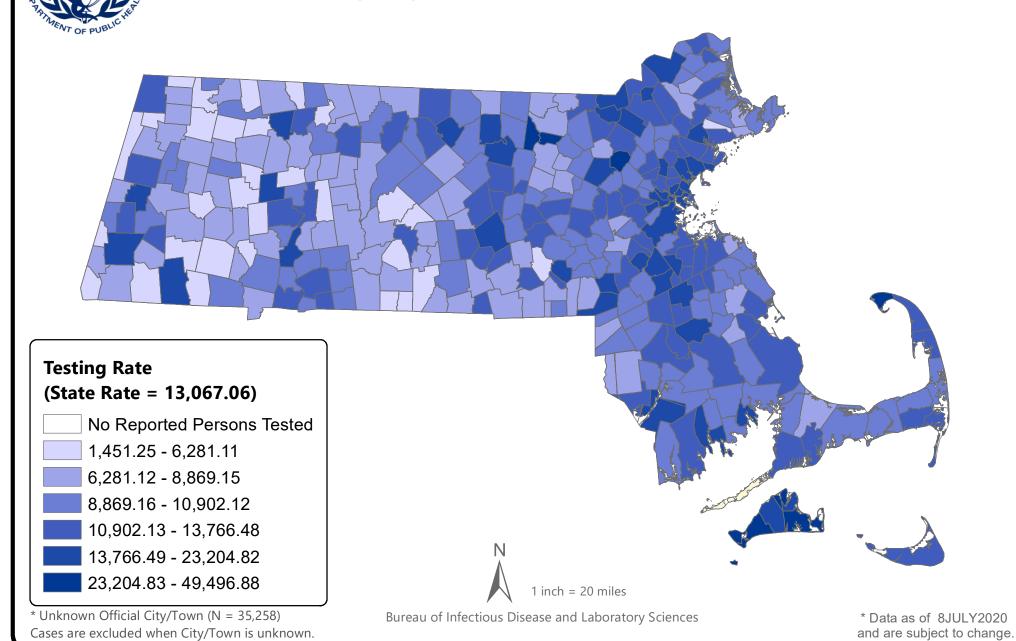

## Testing Rate (per 100,000, PCR only) for COVID-19 in MA by City/Town 1/1/2020 - 7/8/2020

<sup>18</sup> 

Massachusetts Department of Public Health COVID-19 Dashboard - Wednesday, July 8, 2020

Percent Positivity (PCR only) for COVID-19 in MA by City/Town for last 14 days