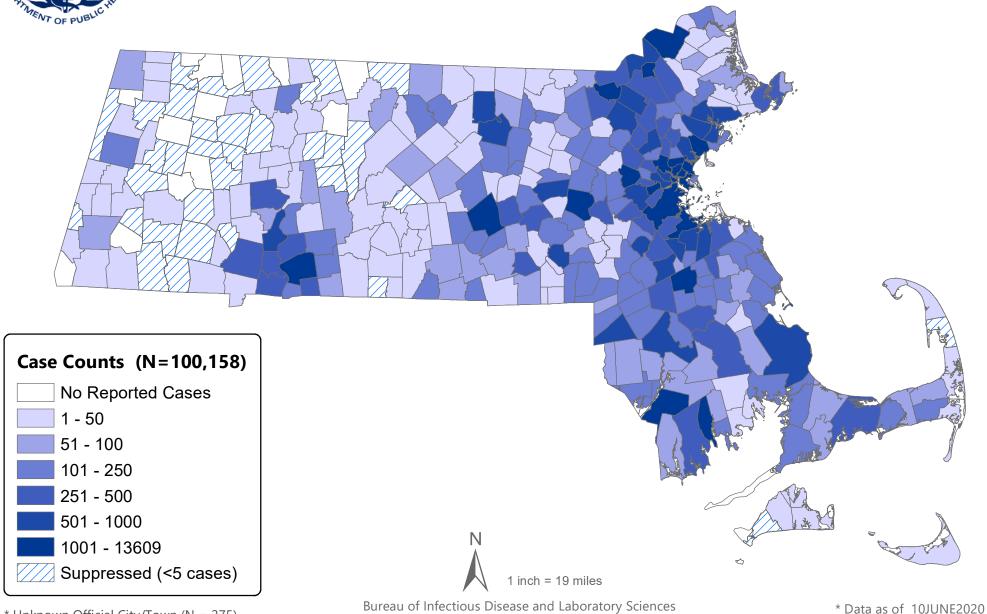

### Count of Confirmed COVID-19 Cases in MA by City/Town 1/1/2020 - 6/10/2020

<sup>\*</sup> Unknown Official City/Town (N = 275)
Cases are excluded when City/Town is unknown

and are subject to change.