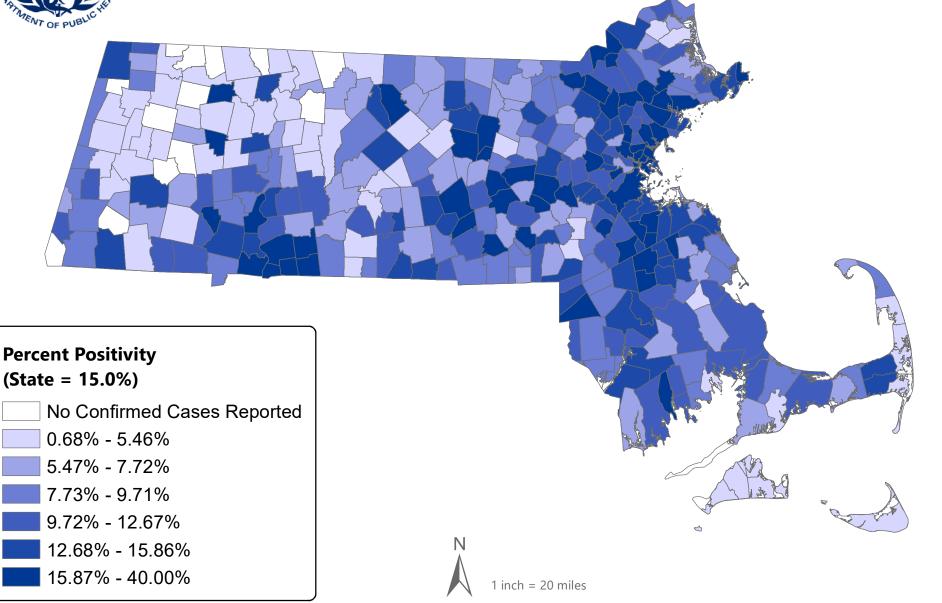

Percent Positivity (PCR only) for COVID-19 in MA by City/Town 1/1/2020 - 6/10/2020

<sup>\*</sup> Unknown Official City/Town (N = 275) Cases are excluded when City/Town is unknown.

Bureau of Infectious Disease and Laboratory Sciences

<sup>\*</sup> Data as of 10JUNE2020 and are subject to change.