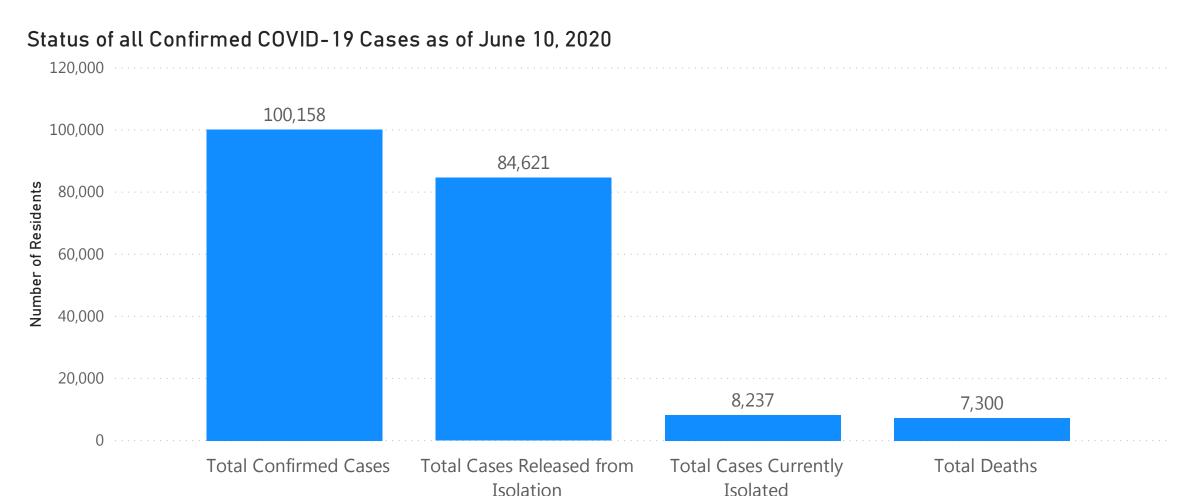

#### Massachusetts Residents Isolated due to COVID-19

NOTE: Individuals who had a confirmed case of COVID-19 and are no longer in isolation are considered for purposes of this report to be recovered. As part of this definition, DPH is counting people as released from isolation after 21 days of illness or 21 days past the date of their test in all settings including nursing homes and state facilities.