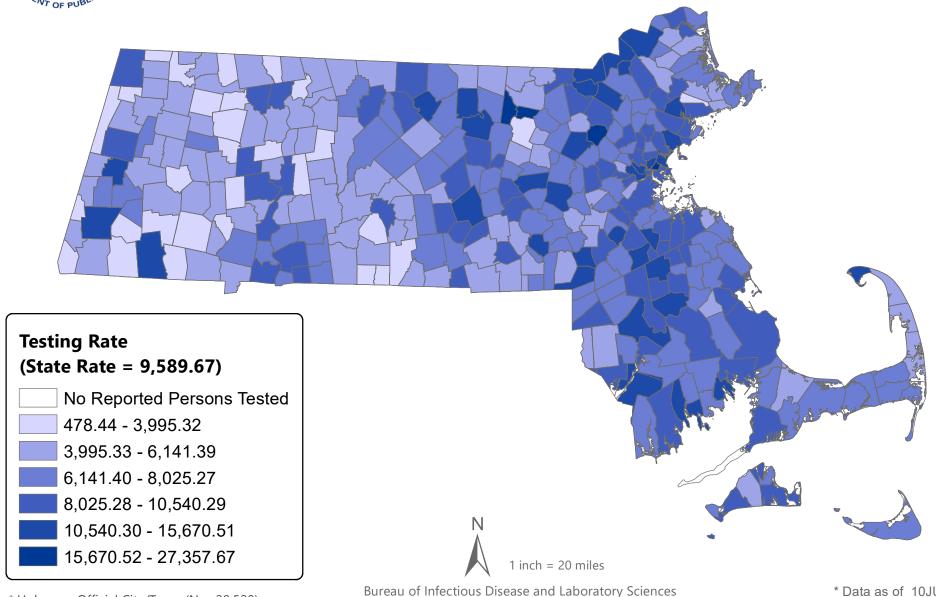

### Testing Rate (per 100,000, PCR only) for COVID-19 in MA by City/Town 1/1/2020 - 6/10/2020

<sup>\*</sup> Unknown Official City/Town (N = 29,520) Cases are excluded when City/Town is unknown.

\* Data as of 10JUNE2020 and are subject to change.