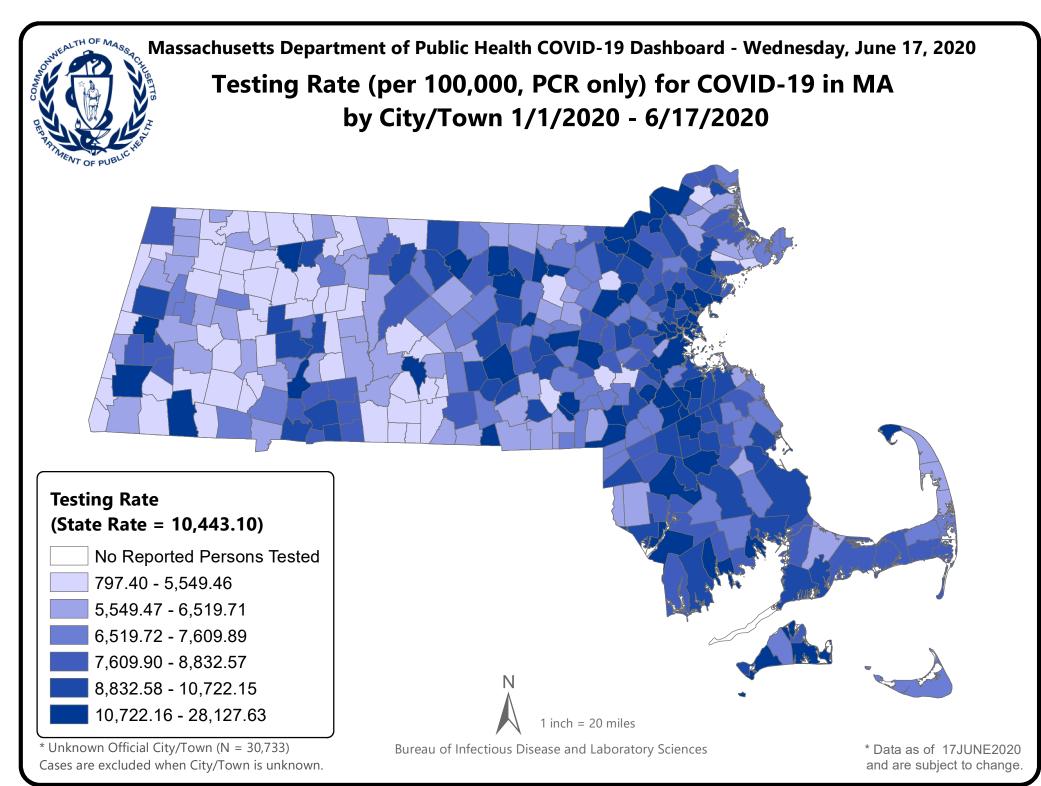

#### Massachusetts Department of Public Health COVID-19 Dashboard - Wednesday, June 17, 2020 Table of Contents

| Count and Rate (per 100,000) of Confirmed COVID-19 Cases and Persons Tested in MA by City/Town | Page 3  |
|------------------------------------------------------------------------------------------------|---------|
| Map of Count of Confirmed COVID-19 Cases in MA by City/Town                                    | Page 18 |
| Map of Count of Persons Tested for COVID-19 (PCR only) per 100,000 populations                 | Page 19 |
| Map of Percent Positivity (PCR only) for COVID-19 in MA by City/Town                           | Page 20 |
| Massachusetts Residents Quarantined due to COVID-19                                            | Page 21 |
| Massachusetts Residents Isolated due to COVID-19                                               | Page 22 |
| COVID Cases and Facility-Reported Deaths in Long Term Care Facilities                          | Page 23 |
| Nursing Facilities Baseline Testing                                                            | Page 31 |
| Nursing Facilities Clinical Audits                                                             | Page 44 |
| COVID Cases in Assisted Living Residences                                                      | Page 68 |
| PPE Distribution by Recipient Type and Geography                                               | Page 73 |

| City/Town   | Count | Rate    | <b>Total Persons Tested</b> | Tested Rate | Percent Positivity |
|-------------|-------|---------|-----------------------------|-------------|--------------------|
| Abington    | 231   | 1286.12 | 1622                        | 9030.70     | 14.24%             |
| Acton       | 156   | 657.33  | 1618                        | 6817.74     | 9.64%              |
| Acushnet    | 86    | 822.70  | 915                         | 8753.13     | 9.40%              |
| Adams       | 35    | 422.67  | 484                         | 5844.92     | 7.23%              |
| Agawam      | 450   | 1573.19 | 2666                        | 9320.26     | 16.88%             |
| Alford      | <5    | *       | 15                          | 3215.80     | *                  |
| Amesbury    | 175   | 1051.34 | 1460                        | 8771.21     | 11.99%             |
| Amherst     | 93    | 229.64  | 1564                        | 3861.93     | 5.95%              |
| Andover     | 300   | 832.98  | 3052                        | 8474.22     | 9.83%              |
| Aquinnah    | <5    | *       | 25                          | 9429.34     | *                  |
| Arlington   | 304   | 663.63  | 3241                        | 7075.04     | 9.38%              |
| Ashburnham  | 32    | 509.56  | 443                         | 7054.25     | 7.22%              |
| Ashby       | 15    | 433.84  | 211                         | 6102.72     | 7.11%              |
| Ashfield    | <5    | *       | 66                          | 3848.65     | *                  |
| Ashland     | 245   | 1256.88 | 1610                        | 8259.47     | 15.22%             |
| Athol       | 62    | 518.17  | 1142                        | 9544.41     | 5.43%              |
| Attleboro   | 650   | 1404.86 | 4169                        | 9010.59     | 15.59%             |
| Auburn      | 213   | 1291.50 | 1585                        | 9610.48     | 13.44%             |
| Avon        | 72    | 1643.58 | 477                         | 10888.69    | 15.09%             |
| Ayer        | 130   | 1608.91 | 2002                        | 24777.29    | 6.49%              |
| Barnstable  | 359   | 800.53  | 3589                        | 8003.04     | 10.00%             |
| Barre       | 61    | 1097.56 | 409                         | 7359.07     | 14.91%             |
| Becket      | 14    | 777.58  | 110                         | 6109.59     | 12.73%             |
| Bedford     | 262   | 1758.82 | 4190                        | 28127.63    | 6.25%              |
| Belchertown | 101   | 634.31  | 900                         | 5652.29     | 11.22%             |

| City/Town   | Count | Rate    | <b>Total Persons Tested</b> | Tested Rate | Percent Positivity |
|-------------|-------|---------|-----------------------------|-------------|--------------------|
| Bellingham  | 124   | 693.65  | 1207                        | 6751.94     | 10.27%             |
| Belmont     | 229   | 838.64  | 1813                        | 6639.52     | 12.63%             |
| Berkley     | 68    | 1002.93 | 591                         | 8716.60     | 11.51%             |
| Berlin      | 20    | 626.32  | 225                         | 7046.12     | 8.89%              |
| Bernardston | 6     | 286.94  | 133                         | 6360.61     | 4.51%              |
| Beverly     | 604   | 1467.21 | 3630                        | 8817.82     | 16.64%             |
| Billerica   | 535   | 1227.54 | 3905                        | 8959.90     | 13.70%             |
| Blackstone  | 46    | 508.60  | 662                         | 7319.46     | 6.95%              |
| Blandford   | <5    | *       | 49                          | 4033.84     | *                  |
| Bolton      | 11    | 217.71  | 284                         | 5620.89     | 3.87%              |
| Boston      | 13783 | 1983.26 | 75465                       | 10858.77    | 18.26%             |
| Bourne      | 152   | 726.58  | 1663                        | 7949.33     | 9.14%              |
| Boxborough  | 24    | 469.89  | 333                         | 6519.71     | 7.21%              |
| Boxford     | 39    | 505.36  | 487                         | 6310.57     | 8.01%              |
| Boylston    | 20    | 445.55  | 336                         | 7485.18     | 5.95%              |
| Braintree   | 808   | 2052.86 | 4276                        | 10863.90    | 18.90%             |
| Brewster    | 103   | 1039.11 | 722                         | 7283.85     | 14.27%             |
| Bridgewater | 356   | 1251.45 | 3692                        | 12978.53    | 9.64%              |
| Brimfield   | 6     | 161.06  | 184                         | 4939.04     | 3.26%              |
| Brockton    | 4172  | 4246.39 | 16109                       | 16396.22    | 25.90%             |
| Brookfield  | 19    | 518.88  | 200                         | 5461.93     | 9.50%              |
| Brookline   | 379   | 588.65  | 3703                        | 5751.39     | 10.23%             |
| Buckland    | 8     | 430.00  | 21                          | 1128.75     | 38.10%             |
| Burlington  | 264   | 955.02  | 2261                        | 8179.14     | 11.68%             |
| Cambridge   | 977   | 866.24  | 15237                       | 13509.67    | 6.41%              |

| City/Town    | Count | Rate    | <b>Total Persons Tested</b> | <b>Tested Rate</b> | Percent Positivity |
|--------------|-------|---------|-----------------------------|--------------------|--------------------|
| Canton       | 282   | 1222.65 | 2633                        | 11415.73           | 10.71%             |
| Carlisle     | 15    | 314.55  | 253                         | 5305.37            | 5.93%              |
| Carver       | 57    | 468.12  | 870                         | 7145.05            | 6.55%              |
| Charlemont   | <5    | *       | 67                          | 5624.34            | *                  |
| Charlton     | 74    | 525.86  | 1196                        | 8499.07            | 6.19%              |
| Chatham      | 18    | 307.37  | 459                         | 7837.93            | 3.92%              |
| Chelmsford   | 331   | 919.91  | 3858                        | 10722.15           | 8.58%              |
| Chelsea      | 2885  | 7659.63 | 7778                        | 20650.69           | 37.09%             |
| Cheshire     | <5    | *       | 189                         | 6339.32            | *                  |
| Chester      | <5    | *       | 68                          | 5010.58            | *                  |
| Chesterfield | <5    | *       | 61                          | 4984.34            | *                  |
| Chicopee     | 422   | 740.16  | 4402                        | 7720.77            | 9.59%              |
| Chilmark     | <5    | *       | 124                         | 16025.10           | *                  |
| Clarksburg   | 7     | 415.82  | 74                          | 4395.86            | 9.46%              |
| Clinton      | 241   | 1712.23 | 1545                        | 10976.72           | 15.60%             |
| Cohasset     | 25    | 337.86  | 460                         | 6216.61            | 5.43%              |
| Colrain      | <5    | *       | 75                          | 4670.28            | *                  |
| Concord      | 172   | 918.56  | 2382                        | 12720.99           | 7.22%              |
| Conway       | <5    | *       | 106                         | 5467.56            | *                  |
| Cummington   | <5    | *       | 57                          | 7162.49            | *                  |
| Dalton       | 11    | 168.66  | 486                         | 7451.54            | 2.26%              |
| Danvers      | 719   | 2517.88 | 3939                        | 13794.04           | 18.25%             |
| Dartmouth    | 379   | 1029.36 | 3851                        | 10459.16           | 9.84%              |
| Dedham       | 399   | 1470.98 | 2749                        | 10134.63           | 14.51%             |
| Deerfield    | 9     | 168.77  | 276                         | 5175.76            | 3.26%              |

| City/Town        | Count | Rate    | <b>Total Persons Tested</b> | Tested Rate | Percent Positivity |
|------------------|-------|---------|-----------------------------|-------------|--------------------|
| Dennis           | 95    | 718.41  | 1055                        | 7978.15     | 9.00%              |
| Dighton          | 68    | 866.71  | 656                         | 8361.19     | 10.37%             |
| Douglas          | 45    | 478.74  | 549                         | 5840.64     | 8.20%              |
| Dover            | 18    | 345.41  | 269                         | 5161.97     | 6.69%              |
| Dracut           | 456   | 1411.53 | 3937                        | 12186.86    | 11.58%             |
| Dudley           | 83    | 670.23  | 707                         | 5709.04     | 11.74%             |
| Dunstable        | 10    | 300.12  | 206                         | 6182.38     | 4.85%              |
| Duxbury          | 108   | 713.66  | 1461                        | 9654.19     | 7.39%              |
| East Bridgewater | 176   | 1192.70 | 1324                        | 8972.39     | 13.29%             |
| East Brookfield  | 14    | 624.60  | 107                         | 4773.70     | 13.08%             |
| East Longmeadow  | 270   | 1596.26 | 1530                        | 9045.48     | 17.65%             |
| Eastham          | 10    | 215.22  | 258                         | 5552.70     | 3.88%              |
| Easthampton      | 82    | 505.75  | 1097                        | 6765.95     | 7.47%              |
| Easton           | 269   | 1135.10 | 2156                        | 9097.71     | 12.48%             |
| Edgartown        | 7     | 170.66  | 495                         | 12068.38    | 1.41%              |
| Egremont         | 5     | 456.27  | 56                          | 5110.25     | 8.93%              |
| Erving           | 6     | 286.53  | 117                         | 5587.30     | 5.13%              |
| Essex            | 23    | 618.17  | 236                         | 6342.91     | 9.75%              |
| Everett          | 1724  | 3551.97 | 6365                        | 13113.87    | 27.09%             |
| Fairhaven        | 240   | 1497.14 | 2140                        | 13349.51    | 11.21%             |
| Fall River       | 1543  | 1725.04 | 11787                       | 13177.61    | 13.09%             |
| Falmouth         | 195   | 623.97  | 3156                        | 10098.73    | 6.18%              |
| Fitchburg        | 776   | 1840.93 | 5433                        | 12888.86    | 14.28%             |
| Florida          | <5    | *       | 31                          | 3949.16     | *                  |
| Foxborough       | 112   | 618.35  | 1370                        | 7563.70     | 8.18%              |

| City/Town        | Count | Rate    | <b>Total Persons Tested</b> | Tested Rate | Percent Positivity |
|------------------|-------|---------|-----------------------------|-------------|--------------------|
| Framingham       | 1707  | 2292.31 | 8487                        | 11397.11    | 20.11%             |
| Franklin         | 131   | 387.43  | 2107                        | 6231.49     | 6.22%              |
| Freetown         | 96    | 1060.97 | 757                         | 8366.23     | 12.68%             |
| Gardner          | 190   | 950.48  | 3305                        | 16533.36    | 5.75%              |
| Georgetown       | 55    | 615.64  | 552                         | 6178.75     | 9.96%              |
| Gill             | <5    | *       | 72                          | 4321.84     | *                  |
| Gloucester       | 257   | 897.82  | 2008                        | 7014.86     | 12.80%             |
| Goshen           | <5    | *       | 26                          | 2266.17     | *                  |
| Gosnold          | 0     | 0       | 0                           | 0           | 0                  |
| Grafton          | 94    | 471.31  | 1261                        | 6322.60     | 7.45%              |
| Granby           | 28    | 455.91  | 318                         | 5177.88     | 8.81%              |
| Granville        | 10    | 642.55  | 102                         | 6553.98     | 9.80%              |
| Great Barrington | 72    | 1059.49 | 855                         | 12581.40    | 8.42%              |
| Greenfield       | 200   | 1151.78 | 1545                        | 8897.50     | 12.94%             |
| Groton           | 41    | 352.07  | 782                         | 6715.07     | 5.24%              |
| Groveland        | 32    | 468.27  | 487                         | 7126.48     | 6.57%              |
| Hadley           | 42    | 730.39  | 546                         | 9495.08     | 7.69%              |
| Halifax          | 56    | 732.85  | 617                         | 8074.44     | 9.08%              |
| Hamilton         | 36    | 481.67  | 471                         | 6301.83     | 7.64%              |
| Hampden          | 91    | 1841.81 | 418                         | 8460.20     | 21.77%             |
| Hancock          | <5    | *       | 14                          | 2154.16     | *                  |
| Hanover          | 70    | 488.66  | 1009                        | 7043.71     | 6.94%              |
| Hanson           | 105   | 980.69  | 864                         | 8069.69     | 12.15%             |
| Hardwick         | 9     | 271.78  | 160                         | 4831.67     | 5.63%              |
| Harvard          | 18    | 259.84  | 306                         | 4417.29     | 5.88%              |

| City/Town    | Count | Rate    | <b>Total Persons Tested</b> | <b>Tested Rate</b> | Percent Positivity |
|--------------|-------|---------|-----------------------------|--------------------|--------------------|
| Harwich      | 120   | 955.18  | 987                         | 7856.36            | 12.16%             |
| Hatfield     | 17    | 523.54  | 213                         | 6559.63            | 7.98%              |
| Haverhill    | 1209  | 1836.11 | 7869                        | 11950.69           | 15.36%             |
| Hawley       | 0     | 0       | 5                           | 1706.94            | 0                  |
| Heath        | 0     | 0       | 22                          | 3646.30            | 0                  |
| Hingham      | 269   | 1130.84 | 2102                        | 8836.50            | 12.80%             |
| Hinsdale     | <5    | *       | 141                         | 6630.08            | *                  |
| Holbrook     | 194   | 1717.57 | 1174                        | 10393.94           | 16.52%             |
| Holden       | 115   | 609.73  | 1728                        | 9161.81            | 6.66%              |
| Holland      | 8     | 312.46  | 96                          | 3749.54            | 8.33%              |
| Holliston    | 56    | 406.25  | 989                         | 7174.75            | 5.66%              |
| Holyoke      | 899   | 2181.81 | 4673                        | 11341.02           | 19.24%             |
| Hopedale     | 41    | 721.96  | 634                         | 11163.90           | 6.47%              |
| Hopkinton    | 121   | 741.67  | 1229                        | 7533.21            | 9.85%              |
| Hubbardston  | 6     | 128.74  | 287                         | 6157.86            | 2.09%              |
| Hudson       | 185   | 883.20  | 1590                        | 7590.77            | 11.64%             |
| Hull         | 50    | 506.25  | 732                         | 7411.54            | 6.83%              |
| Huntington   | 14    | 633.09  | 135                         | 6104.81            | 10.37%             |
| Ipswich      | 71    | 528.00  | 1114                        | 8284.42            | 6.37%              |
| Kingston     | 136   | 1002.70 | 1238                        | 9127.51            | 10.99%             |
| Lakeville    | 58    | 513.70  | 833                         | 7377.77            | 6.96%              |
| Lancaster    | 101   | 1178.83 | 652                         | 7609.89            | 15.49%             |
| Lanesborough | 8     | 262.63  | 187                         | 6138.94            | 4.28%              |
| Lawrence     | 3443  | 3904.69 | 13689                       | 15524.65           | 25.15%             |
| Lee          | 20    | 340.15  | 491                         | 8350.63            | 4.07%              |

| City/Town    | Count | Rate    | <b>Total Persons Tested</b> | <b>Tested Rate</b> | Percent Positivity |
|--------------|-------|---------|-----------------------------|--------------------|--------------------|
| Leicester    | 149   | 1322.81 | 1042                        | 9250.81            | 14.30%             |
| Lenox        | 13    | 266.47  | 701                         | 14368.79           | 1.85%              |
| Leominster   | 667   | 1643.18 | 5286                        | 13022.25           | 12.62%             |
| Leverett     | <5    | *       | 102                         | 5049.84            | *                  |
| Lexington    | 322   | 945.80  | 2338                        | 6867.36            | 13.77%             |
| Leyden       | 0     | 0       | 5                           | 797.40             | 0                  |
| Lincoln      | 38    | 439.16  | 588                         | 6795.36            | 6.46%              |
| Littleton    | 99    | 1018.71 | 714                         | 7347.04            | 13.87%             |
| Longmeadow   | 213   | 1373.33 | 1250                        | 8059.45            | 17.04%             |
| Lowell       | 2807  | 2402.05 | 17581                       | 15044.67           | 15.97%             |
| Ludlow       | 124   | 594.32  | 1702                        | 8157.58            | 7.29%              |
| Lunenburg    | 61    | 586.15  | 880                         | 8455.92            | 6.93%              |
| Lynn         | 3548  | 3516.24 | 13185                       | 13066.97           | 26.91%             |
| Lynnfield    | 93    | 798.35  | 1027                        | 8816.20            | 9.06%              |
| Malden       | 1211  | 1787.36 | 7115                        | 10501.27           | 17.02%             |
| Manchester   | 20    | 404.34  | 252                         | 5094.64            | 7.94%              |
| Mansfield    | 163   | 689.62  | 1856                        | 7852.39            | 8.78%              |
| Marblehead   | 228   | 1186.41 | 1671                        | 8695.17            | 13.64%             |
| Marion       | 13    | 280.14  | 542                         | 11679.76           | 2.40%              |
| Marlborough  | 966   | 2223.81 | 5142                        | 11837.28           | 18.79%             |
| Marshfield   | 164   | 634.20  | 1939                        | 7498.20            | 8.46%              |
| Mashpee      | 60    | 390.17  | 1360                        | 8843.88            | 4.41%              |
| Mattapoisett | 34    | 588.09  | 445                         | 7697.06            | 7.64%              |
| Maynard      | 69    | 661.26  | 870                         | 8337.63            | 7.93%              |
| Medfield     | 36    | 315.78  | 764                         | 6701.53            | 4.71%              |

| City/Town        | Count | Rate    | <b>Total Persons Tested</b> | Tested Rate | Percent Positivity |
|------------------|-------|---------|-----------------------------|-------------|--------------------|
| Medford          | 1014  | 1667.37 | 6499                        | 10686.61    | 15.60%             |
| Medway           | 117   | 894.50  | 898                         | 6865.48     | 13.03%             |
| Melrose          | 240   | 829.81  | 2394                        | 8277.38     | 10.03%             |
| Mendon           | 30    | 517.86  | 376                         | 6490.45     | 7.98%              |
| Merrimac         | 36    | 563.38  | 502                         | 7856.07     | 7.17%              |
| Methuen          | 995   | 1858.04 | 6115                        | 11419.03    | 16.27%             |
| Middleborough    | 263   | 976.90  | 2492                        | 9256.42     | 10.55%             |
| Middlefield      | 0     | 0       | 11                          | 2424.73     | 0                  |
| Middleton        | 163   | 1579.56 | 951                         | 9215.73     | 17.14%             |
| Milford          | 636   | 2170.41 | 3318                        | 11322.98    | 19.17%             |
| Millbury         | 207   | 1515.70 | 1314                        | 9621.37     | 15.75%             |
| Millis           | 48    | 607.93  | 589                         | 7459.75     | 8.15%              |
| Millville        | 19    | 535.10  | 217                         | 6111.38     | 8.76%              |
| Milton           | 299   | 1044.37 | 2168                        | 7572.54     | 13.79%             |
| Monroe           | 0     | 0       | 6                           | 6039.47     | 0                  |
| Monson           | 35    | 414.93  | 466                         | 5524.43     | 7.51%              |
| Montague         | 27    | 315.84  | 580                         | 6784.77     | 4.66%              |
| Monterey         | 0     | 0       | 32                          | 3429.59     | 0                  |
| Montgomery       | <5    | *       | 10                          | 1129.31     | *                  |
| Mount Washington | 0     | 0       | 2                           | 1475.43     | 0                  |
| Nahant           | 40    | 1222.52 | 309                         | 9443.99     | 12.94%             |
| Nantucket        | 13    | 114.64  | 842                         | 7425.37     | 1.54%              |
| Natick           | 412   | 1146.91 | 2769                        | 7708.25     | 14.88%             |
| Needham          | 328   | 1118.99 | 2400                        | 8187.72     | 13.67%             |
| New Ashford      | 0     | 0       | 8                           | 4407.64     | 0                  |

| City/Town          | Count | Rate    | <b>Total Persons Tested</b> | Tested Rate | Percent Positivity |
|--------------------|-------|---------|-----------------------------|-------------|--------------------|
| New Bedford        | 2052  | 2061.17 | 12908                       | 12965.68    | 15.90%             |
| New Braintree      | <5    | *       | 51                          | 4817.01     | *                  |
| New Marlborough    | 7     | 457.53  | 59                          | 3856.31     | 11.86%             |
| New Salem          | <5    | *       | 58                          | 5878.16     | *                  |
| Newbury            | 14    | 210.57  | 420                         | 6317.04     | 3.33%              |
| Newburyport        | 98    | 550.45  | 1809                        | 10160.80    | 5.42%              |
| Newton             | 765   | 833.99  | 7604                        | 8289.76     | 10.06%             |
| Norfolk            | 25    | 202.50  | 1698                        | 13753.64    | 1.47%              |
| North Adams        | 46    | 352.30  | 762                         | 5835.93     | 6.04%              |
| North Andover      | 339   | 1120.71 | 3229                        | 10674.87    | 10.50%             |
| North Attleborough | 249   | 824.09  | 2102                        | 6956.81     | 11.85%             |
| North Brookfield   | 16    | 344.33  | 273                         | 5875.21     | 5.86%              |
| North Reading      | 187   | 1130.95 | 1143                        | 6912.71     | 16.36%             |
| Northampton        | 271   | 927.08  | 2674                        | 9147.68     | 10.13%             |
| Northborough       | 223   | 1628.83 | 1393                        | 10174.71    | 16.01%             |
| Northbridge        | 310   | 1723.72 | 1716                        | 9541.65     | 18.07%             |
| Northfield         | <5    | *       | 162                         | 5439.43     | *                  |
| Norton             | 132   | 664.56  | 1535                        | 7727.97     | 8.60%              |
| Norwell            | 119   | 1111.64 | 832                         | 7772.14     | 14.30%             |
| Norwood            | 568   | 1886.28 | 3667                        | 12177.77    | 15.49%             |
| Oak Bluffs         | 5     | 96.73   | 427                         | 8260.88     | 1.17%              |
| Oakham             | 7     | 331.31  | 123                         | 5821.62     | 5.69%              |
| Orange             | 40    | 490.03  | 663                         | 8122.22     | 6.03%              |
| Orleans            | 16    | 283.29  | 370                         | 6551.00     | 4.32%              |
| Otis               | <5    | *       | 81                          | 4359.88     | *                  |

| City/Town    | Count | Rate    | <b>Total Persons Tested</b> | Tested Rate | Percent Positivity |
|--------------|-------|---------|-----------------------------|-------------|--------------------|
| Oxford       | 79    | 573.18  | 966                         | 7008.81     | 8.18%              |
| Palmer       | 48    | 403.55  | 771                         | 6482.03     | 6.23%              |
| Paxton       | 33    | 666.77  | 318                         | 6425.19     | 10.38%             |
| Peabody      | 969   | 1737.62 | 5625                        | 10086.84    | 17.23%             |
| Pelham       | <5    | *       | 74                          | 5935.05     | *                  |
| Pembroke     | 91    | 487.33  | 1286                        | 6886.88     | 7.08%              |
| Pepperell    | 52    | 423.42  | 693                         | 5642.90     | 7.50%              |
| Peru         | <5    | *       | 49                          | 5827.76     | *                  |
| Petersham    | 7     | 552.57  | 102                         | 8051.78     | 6.86%              |
| Phillipston  | 15    | 875.04  | 126                         | 7350.34     | 11.90%             |
| Pittsfield   | 171   | 386.20  | 4200                        | 9485.55     | 4.07%              |
| Plainfield   | <5    | *       | 35                          | 5545.81     | *                  |
| Plainville   | 64    | 701.47  | 691                         | 7573.68     | 9.26%              |
| Plymouth     | 595   | 959.12  | 5705                        | 9196.26     | 10.43%             |
| Plympton     | 11    | 368.01  | 193                         | 6456.84     | 5.70%              |
| Princeton    | 6     | 183.92  | 241                         | 7387.31     | 2.49%              |
| Provincetown | 22    | 838.46  | 305                         | 11624.05    | 7.21%              |
| Quincy       | 1120  | 1107.37 | 9012                        | 8910.40     | 12.43%             |
| Randolph     | 938   | 2741.17 | 4650                        | 13588.93    | 20.17%             |
| Raynham      | 237   | 1586.66 | 1593                        | 10664.76    | 14.88%             |
| Reading      | 293   | 1066.08 | 2239                        | 8146.58     | 13.09%             |
| Rehoboth     | 61    | 483.52  | 751                         | 5952.81     | 8.12%              |
| Revere       | 1733  | 2844.89 | 7303                        | 11988.58    | 23.73%             |
| Richmond     | 5     | 376.53  | 68                          | 5120.85     | 7.35%              |
| Rochester    | 34    | 603.09  | 424                         | 7520.94     | 8.02%              |

| City/Town    | Count | Rate    | <b>Total Persons Tested</b> | Tested Rate | Percent Positivity |
|--------------|-------|---------|-----------------------------|-------------|--------------------|
| Rockland     | 281   | 1557.96 | 1758                        | 9746.93     | 15.98%             |
| Rockport     | 82    | 1251.11 | 477                         | 7277.78     | 17.19%             |
| Rowe         | 0     | 0       | 19                          | 5549.46     | 0                  |
| Rowley       | 54    | 874.69  | 502                         | 8131.41     | 10.76%             |
| Royalston    | <5    | *       | 67                          | 5254.86     | *                  |
| Russell      | 11    | 582.93  | 92                          | 4875.38     | 11.96%             |
| Rutland      | 52    | 577.20  | 607                         | 6737.67     | 8.57%              |
| Salem        | 620   | 1377.21 | 4434                        | 9849.28     | 13.98%             |
| Salisbury    | 52    | 588.20  | 662                         | 7488.18     | 7.85%              |
| Sandisfield  | <5    | *       | 125                         | 13381.80    | *                  |
| Sandwich     | 93    | 442.13  | 1308                        | 6218.29     | 7.11%              |
| Saugus       | 553   | 1945.44 | 3136                        | 11032.39    | 17.63%             |
| Savoy        | <5    | *       | 32                          | 5061.01     | *                  |
| Scituate     | 184   | 1015.37 | 1367                        | 7543.52     | 13.46%             |
| Seekonk      | 81    | 578.48  | 879                         | 6277.53     | 9.22%              |
| Sharon       | 150   | 819.19  | 1346                        | 7350.88     | 11.14%             |
| Sheffield    | 15    | 485.90  | 183                         | 5928.03     | 8.20%              |
| Shelburne    | 8     | 432.60  | 227                         | 12275.09    | 3.52%              |
| Sherborn     | 13    | 338.78  | 196                         | 5107.72     | 6.63%              |
| Shirley      | 175   | 2076.17 | 2345                        | 27820.36    | 7.46%              |
| Shrewsbury   | 315   | 799.51  | 3015                        | 7652.50     | 10.45%             |
| Shutesbury   | <5    | *       | 70                          | 3986.03     | *                  |
| Somerset     | 200   | 1080.64 | 2310                        | 12481.37    | 8.66%              |
| Somerville   | 921   | 1203.32 | 10527                       | 13753.88    | 8.75%              |
| South Hadley | 142   | 784.57  | 1084                        | 5989.24     | 13.10%             |

| City/Town    | Count | Rate    | <b>Total Persons Tested</b> | Tested Rate | Percent Positivity |
|--------------|-------|---------|-----------------------------|-------------|--------------------|
| Southampton  | 30    | 499.54  | 354                         | 5894.54     | 8.47%              |
| Southborough | 41    | 421.69  | 662                         | 6808.82     | 6.19%              |
| Southbridge  | 156   | 926.19  | 1056                        | 6269.58     | 14.77%             |
| Southwick    | 49    | 500.34  | 615                         | 6279.77     | 7.97%              |
| Spencer      | 49    | 425.34  | 816                         | 7083.20     | 6.00%              |
| Springfield  | 2697  | 1703.37 | 14797                       | 9345.49     | 18.23%             |
| Sterling     | 119   | 1511.43 | 736                         | 9347.99     | 16.17%             |
| Stockbridge  | 14    | 802.96  | 154                         | 8832.57     | 9.09%              |
| Stoneham     | 369   | 1654.42 | 2586                        | 11594.36    | 14.27%             |
| Stoughton    | 600   | 2169.39 | 3362                        | 12155.81    | 17.85%             |
| Stow         | 27    | 374.49  | 414                         | 5742.22     | 6.52%              |
| Sturbridge   | 42    | 402.22  | 434                         | 4156.25     | 9.68%              |
| Sudbury      | 194   | 1083.56 | 1499                        | 8372.48     | 12.94%             |
| Sunderland   | 9     | 236.75  | 177                         | 4656.08     | 5.08%              |
| Sutton       | 53    | 589.90  | 568                         | 6321.99     | 9.33%              |
| Swampscott   | 128   | 933.85  | 1523                        | 11111.38    | 8.40%              |
| Swansea      | 132   | 826.58  | 1628                        | 10194.44    | 8.11%              |
| Taunton      | 962   | 1679.51 | 6667                        | 11639.57    | 14.43%             |
| Templeton    | 122   | 1366.03 | 822                         | 9203.93     | 14.84%             |
| Tewksbury    | 574   | 1864.20 | 3718                        | 12075.09    | 15.44%             |
| Tisbury      | 7     | 168.21  | 629                         | 15115.29    | 1.11%              |
| Tolland      | <5    | *       | 9                           | 2132.16     | *                  |
| Topsfield    | 112   | 1916.52 | 581                         | 9941.93     | 19.28%             |
| Townsend     | 32    | 349.77  | 594                         | 6492.57     | 5.39%              |
| Truro        | 10    | 506.37  | 122                         | 6177.75     | 8.20%              |

| City/Town        | Count | Rate    | <b>Total Persons Tested</b> | Tested Rate | Percent Positivity |
|------------------|-------|---------|-----------------------------|-------------|--------------------|
| Tyngsborough     | 90    | 750.57  | 1041                        | 8681.62     | 8.65%              |
| Tyringham        | <5    | *       | 20                          | 7965.60     | *                  |
| Upton            | 24    | 265.46  | 406                         | 4490.65     | 5.91%              |
| Uxbridge         | 74    | 480.11  | 939                         | 6092.15     | 7.88%              |
| Wakefield        | 309   | 1144.24 | 2899                        | 10735.12    | 10.66%             |
| Wales            | <5    | *       | 80                          | 4197.52     | *                  |
| Walpole          | 231   | 891.87  | 2564                        | 9899.35     | 9.01%              |
| Waltham          | 1218  | 1827.20 | 6114                        | 9171.98     | 19.92%             |
| Ware             | 31    | 305.76  | 625                         | 6164.46     | 4.96%              |
| Wareham          | 210   | 876.80  | 2158                        | 9010.14     | 9.73%              |
| Warren           | 22    | 405.76  | 234                         | 4315.77     | 9.40%              |
| Warwick          | 0     | 0       | 43                          | 5737.05     | 0                  |
| Washington       | <5    | *       | 27                          | 5911.31     | *                  |
| Watertown        | 384   | 1157.58 | 2994                        | 9025.49     | 12.83%             |
| Wayland          | 106   | 798.07  | 1100                        | 8281.88     | 9.64%              |
| Webster          | 216   | 1256.47 | 1874                        | 10901.05    | 11.53%             |
| Wellesley        | 231   | 776.87  | 1957                        | 6581.54     | 11.80%             |
| Wellfleet        | <5    | *       | 156                         | 5654.85     | *                  |
| Wendell          | 0     | 0       | 43                          | 5886.97     | 0                  |
| Wenham           | 19    | 364.96  | 229                         | 4398.70     | 8.30%              |
| West Boylston    | 43    | 547.76  | 672                         | 8560.29     | 6.40%              |
| West Bridgewater | 142   | 1959.29 | 762                         | 10513.94    | 18.64%             |
| West Brookfield  | 18    | 485.23  | 406                         | 10944.65    | 4.43%              |
| West Newbury     | 10    | 245.01  | 224                         | 5488.18     | 4.46%              |
| West Springfield | 360   | 1222.11 | 2490                        | 8452.95     | 14.46%             |

| City/Town        | Count | Rate    | <b>Total Persons Tested</b> | Tested Rate | Percent Positivity |
|------------------|-------|---------|-----------------------------|-------------|--------------------|
| West Stockbridge | 5     | 418.16  | 70                          | 5854.31     | 7.14%              |
| West Tisbury     | 7     | 242.81  | 194                         | 6729.17     | 3.61%              |
| Westborough      | 336   | 1783.23 | 1820                        | 9659.18     | 18.46%             |
| Westfield        | 433   | 1041.41 | 3139                        | 7549.59     | 13.79%             |
| Westford         | 138   | 596.39  | 1734                        | 7493.73     | 7.96%              |
| Westhampton      | 5     | 293.92  | 65                          | 3820.98     | 7.69%              |
| Westminster      | 32    | 436.43  | 564                         | 7692.16     | 5.67%              |
| Weston           | 108   | 973.52  | 1060                        | 9554.93     | 10.19%             |
| Westport         | 96    | 576.79  | 1373                        | 8249.28     | 6.99%              |
| Westwood         | 121   | 820.93  | 1219                        | 8270.37     | 9.93%              |
| Weymouth         | 698   | 1245.02 | 5416                        | 9660.51     | 12.89%             |
| Whately          | 5     | 340.12  | 46                          | 3129.14     | 10.87%             |
| Whitman          | 186   | 1206.24 | 1302                        | 8443.70     | 14.29%             |
| Wilbraham        | 221   | 1519.69 | 1156                        | 7949.15     | 19.12%             |
| Williamsburg     | 10    | 405.37  | 228                         | 9242.52     | 4.39%              |
| Williamstown     | 82    | 1112.81 | 647                         | 8780.33     | 12.67%             |
| Wilmington       | 326   | 1337.54 | 2039                        | 8365.75     | 15.99%             |
| Winchendon       | 88    | 818.86  | 990                         | 9212.18     | 8.89%              |
| Winchester       | 115   | 515.15  | 1824                        | 8170.67     | 6.30%              |
| Windsor          | 0     | 0       | 43                          | 5033.99     | 0                  |
| Winthrop         | 251   | 1331.76 | 1767                        | 9375.40     | 14.20%             |
| Woburn           | 613   | 1477.43 | 4065                        | 9797.32     | 15.08%             |
| Worcester        | 5112  | 2664.32 | 25536                       | 13309.11    | 20.02%             |
| Worthington      | 0     | 0       | 63                          | 5941.51     | 0                  |
| Wrentham         | 191   | 1694.09 | 1385                        | 12284.39    | 13.79%             |

| City/Town            | Count  | Rate    | <b>Total Persons Tested</b> | <b>Tested Rate</b> | Percent Positivity |
|----------------------|--------|---------|-----------------------------|--------------------|--------------------|
| Yarmouth             | 111    | 462.05  | 1831                        | 7621.78            | 6.06%              |
| Unknown <sup>2</sup> | 274    | *       | 30733                       | *                  | *                  |
| State                | 101654 | 1459.12 | 727549                      | 10443.11           | 13.97%             |

Data are current as of 10:00 am on 6/17/2020; For populations <50,000, <5 cases are reported as such or suppressed for confidentiality purposes.

<sup>1</sup>Please note these numbers and rates reflect the number of persons tested, not the total tests performed, by city/town. One person may have multiple tests.