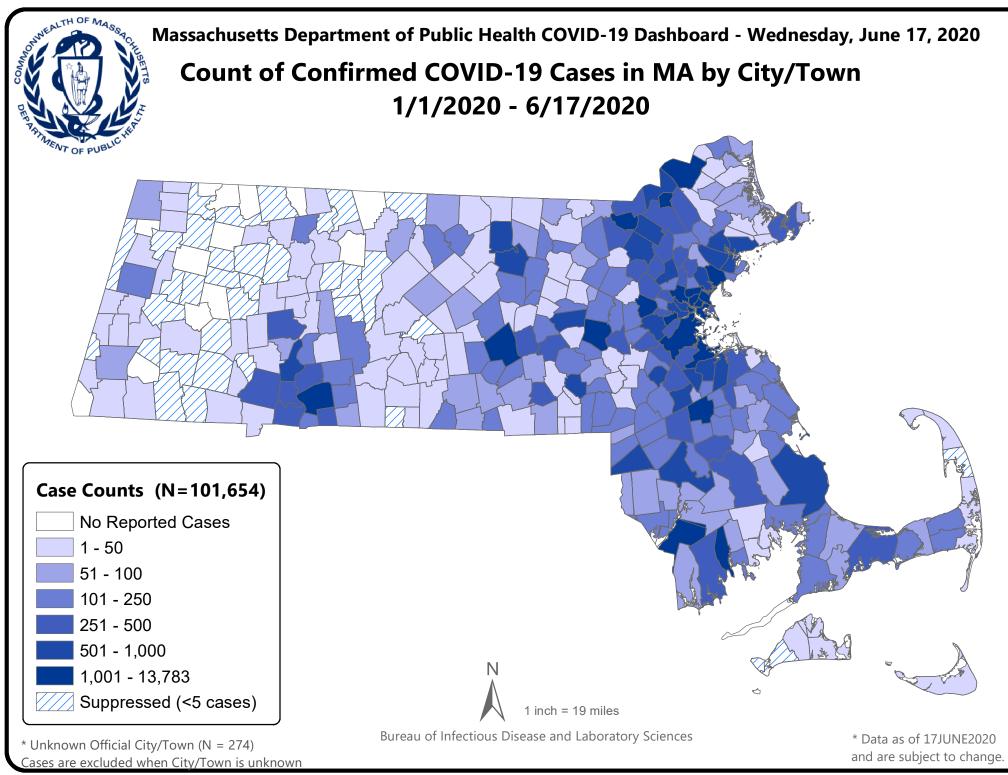

#### Massachusetts Department of Public Health COVID-19 Dashboard - Wednesday, June 17, 2020 Table of Contents

| Count and Rate (per 100,000) of Confirmed COVID-19 Cases and Persons Tested in MA by City/Town | Page 3  |
|------------------------------------------------------------------------------------------------|---------|
| Map of Count of Confirmed COVID-19 Cases in MA by City/Town                                    | Page 18 |
| Map of Count of Persons Tested for COVID-19 (PCR only) per 100,000 populations                 | Page 19 |
| Map of Percent Positivity (PCR only) for COVID-19 in MA by City/Town                           | Page 20 |
| Massachusetts Residents Quarantined due to COVID-19                                            | Page 21 |
| Massachusetts Residents Isolated due to COVID-19                                               | Page 22 |
| COVID Cases and Facility-Reported Deaths in Long Term Care Facilities                          | Page 23 |
| Nursing Facilities Baseline Testing                                                            | Page 31 |
| Nursing Facilities Clinical Audits                                                             | Page 44 |
| COVID Cases in Assisted Living Residences                                                      | Page 68 |
| PPE Distribution by Recipient Type and Geography                                               | Page 73 |

| City/Town   | Count | Rate    | <b>Total Persons Tested</b> | Tested Rate | Percent Positivity |
|-------------|-------|---------|-----------------------------|-------------|--------------------|
| Abington    | 231   | 1286.12 | 1622                        | 9030.70     | 14.24%             |
| Acton       | 156   | 657.33  | 1618                        | 6817.74     | 9.64%              |
| Acushnet    | 86    | 822.70  | 915                         | 8753.13     | 9.40%              |
| Adams       | 35    | 422.67  | 484                         | 5844.92     | 7.23%              |
| Agawam      | 450   | 1573.19 | 2666                        | 9320.26     | 16.88%             |
| Alford      | <5    | *       | 15                          | 3215.80     | *                  |
| Amesbury    | 175   | 1051.34 | 1460                        | 8771.21     | 11.99%             |
| Amherst     | 93    | 229.64  | 1564                        | 3861.93     | 5.95%              |
| Andover     | 300   | 832.98  | 3052                        | 8474.22     | 9.83%              |
| Aquinnah    | <5    | *       | 25                          | 9429.34     | *                  |
| Arlington   | 304   | 663.63  | 3241                        | 7075.04     | 9.38%              |
| Ashburnham  | 32    | 509.56  | 443                         | 7054.25     | 7.22%              |
| Ashby       | 15    | 433.84  | 211                         | 6102.72     | 7.11%              |
| Ashfield    | <5    | *       | 66                          | 3848.65     | *                  |
| Ashland     | 245   | 1256.88 | 1610                        | 8259.47     | 15.22%             |
| Athol       | 62    | 518.17  | 1142                        | 9544.41     | 5.43%              |
| Attleboro   | 650   | 1404.86 | 4169                        | 9010.59     | 15.59%             |
| Auburn      | 213   | 1291.50 | 1585                        | 9610.48     | 13.44%             |
| Avon        | 72    | 1643.58 | 477                         | 10888.69    | 15.09%             |
| Ayer        | 130   | 1608.91 | 2002                        | 24777.29    | 6.49%              |
| Barnstable  | 359   | 800.53  | 3589                        | 8003.04     | 10.00%             |
| Barre       | 61    | 1097.56 | 409                         | 7359.07     | 14.91%             |
| Becket      | 14    | 777.58  | 110                         | 6109.59     | 12.73%             |
| Bedford     | 262   | 1758.82 | 4190                        | 28127.63    | 6.25%              |
| Belchertown | 101   | 634.31  | 900                         | 5652.29     | 11.22%             |

| City/Town   | Count | Rate    | <b>Total Persons Tested</b> | Tested Rate | Percent Positivity |
|-------------|-------|---------|-----------------------------|-------------|--------------------|
| Bellingham  | 124   | 693.65  | 1207                        | 6751.94     | 10.27%             |
| Belmont     | 229   | 838.64  | 1813                        | 6639.52     | 12.63%             |
| Berkley     | 68    | 1002.93 | 591                         | 8716.60     | 11.51%             |
| Berlin      | 20    | 626.32  | 225                         | 7046.12     | 8.89%              |
| Bernardston | 6     | 286.94  | 133                         | 6360.61     | 4.51%              |
| Beverly     | 604   | 1467.21 | 3630                        | 8817.82     | 16.64%             |
| Billerica   | 535   | 1227.54 | 3905                        | 8959.90     | 13.70%             |
| Blackstone  | 46    | 508.60  | 662                         | 7319.46     | 6.95%              |
| Blandford   | <5    | *       | 49                          | 4033.84     | *                  |
| Bolton      | 11    | 217.71  | 284                         | 5620.89     | 3.87%              |
| Boston      | 13783 | 1983.26 | 75465                       | 10858.77    | 18.26%             |
| Bourne      | 152   | 726.58  | 1663                        | 7949.33     | 9.14%              |
| Boxborough  | 24    | 469.89  | 333                         | 6519.71     | 7.21%              |
| Boxford     | 39    | 505.36  | 487                         | 6310.57     | 8.01%              |
| Boylston    | 20    | 445.55  | 336                         | 7485.18     | 5.95%              |
| Braintree   | 808   | 2052.86 | 4276                        | 10863.90    | 18.90%             |
| Brewster    | 103   | 1039.11 | 722                         | 7283.85     | 14.27%             |
| Bridgewater | 356   | 1251.45 | 3692                        | 12978.53    | 9.64%              |
| Brimfield   | 6     | 161.06  | 184                         | 4939.04     | 3.26%              |
| Brockton    | 4172  | 4246.39 | 16109                       | 16396.22    | 25.90%             |
| Brookfield  | 19    | 518.88  | 200                         | 5461.93     | 9.50%              |
| Brookline   | 379   | 588.65  | 3703                        | 5751.39     | 10.23%             |
| Buckland    | 8     | 430.00  | 21                          | 1128.75     | 38.10%             |
| Burlington  | 264   | 955.02  | 2261                        | 8179.14     | 11.68%             |
| Cambridge   | 977   | 866.24  | 15237                       | 13509.67    | 6.41%              |

| City/Town    | Count | Rate    | <b>Total Persons Tested</b> | <b>Tested Rate</b> | Percent Positivity |
|--------------|-------|---------|-----------------------------|--------------------|--------------------|
| Canton       | 282   | 1222.65 | 2633                        | 11415.73           | 10.71%             |
| Carlisle     | 15    | 314.55  | 253                         | 5305.37            | 5.93%              |
| Carver       | 57    | 468.12  | 870                         | 7145.05            | 6.55%              |
| Charlemont   | <5    | *       | 67                          | 5624.34            | *                  |
| Charlton     | 74    | 525.86  | 1196                        | 8499.07            | 6.19%              |
| Chatham      | 18    | 307.37  | 459                         | 7837.93            | 3.92%              |
| Chelmsford   | 331   | 919.91  | 3858                        | 10722.15           | 8.58%              |
| Chelsea      | 2885  | 7659.63 | 7778                        | 20650.69           | 37.09%             |
| Cheshire     | <5    | *       | 189                         | 6339.32            | *                  |
| Chester      | <5    | *       | 68                          | 5010.58            | *                  |
| Chesterfield | <5    | *       | 61                          | 4984.34            | *                  |
| Chicopee     | 422   | 740.16  | 4402                        | 7720.77            | 9.59%              |
| Chilmark     | <5    | *       | 124                         | 16025.10           | *                  |
| Clarksburg   | 7     | 415.82  | 74                          | 4395.86            | 9.46%              |
| Clinton      | 241   | 1712.23 | 1545                        | 10976.72           | 15.60%             |
| Cohasset     | 25    | 337.86  | 460                         | 6216.61            | 5.43%              |
| Colrain      | <5    | *       | 75                          | 4670.28            | *                  |
| Concord      | 172   | 918.56  | 2382                        | 12720.99           | 7.22%              |
| Conway       | <5    | *       | 106                         | 5467.56            | *                  |
| Cummington   | <5    | *       | 57                          | 7162.49            | *                  |
| Dalton       | 11    | 168.66  | 486                         | 7451.54            | 2.26%              |
| Danvers      | 719   | 2517.88 | 3939                        | 13794.04           | 18.25%             |
| Dartmouth    | 379   | 1029.36 | 3851                        | 10459.16           | 9.84%              |
| Dedham       | 399   | 1470.98 | 2749                        | 10134.63           | 14.51%             |
| Deerfield    | 9     | 168.77  | 276                         | 5175.76            | 3.26%              |

| City/Town        | Count | Rate    | <b>Total Persons Tested</b> | Tested Rate | Percent Positivity |
|------------------|-------|---------|-----------------------------|-------------|--------------------|
| Dennis           | 95    | 718.41  | 1055                        | 7978.15     | 9.00%              |
| Dighton          | 68    | 866.71  | 656                         | 8361.19     | 10.37%             |
| Douglas          | 45    | 478.74  | 549                         | 5840.64     | 8.20%              |
| Dover            | 18    | 345.41  | 269                         | 5161.97     | 6.69%              |
| Dracut           | 456   | 1411.53 | 3937                        | 12186.86    | 11.58%             |
| Dudley           | 83    | 670.23  | 707                         | 5709.04     | 11.74%             |
| Dunstable        | 10    | 300.12  | 206                         | 6182.38     | 4.85%              |
| Duxbury          | 108   | 713.66  | 1461                        | 9654.19     | 7.39%              |
| East Bridgewater | 176   | 1192.70 | 1324                        | 8972.39     | 13.29%             |
| East Brookfield  | 14    | 624.60  | 107                         | 4773.70     | 13.08%             |
| East Longmeadow  | 270   | 1596.26 | 1530                        | 9045.48     | 17.65%             |
| Eastham          | 10    | 215.22  | 258                         | 5552.70     | 3.88%              |
| Easthampton      | 82    | 505.75  | 1097                        | 6765.95     | 7.47%              |
| Easton           | 269   | 1135.10 | 2156                        | 9097.71     | 12.48%             |
| Edgartown        | 7     | 170.66  | 495                         | 12068.38    | 1.41%              |
| Egremont         | 5     | 456.27  | 56                          | 5110.25     | 8.93%              |
| Erving           | 6     | 286.53  | 117                         | 5587.30     | 5.13%              |
| Essex            | 23    | 618.17  | 236                         | 6342.91     | 9.75%              |
| Everett          | 1724  | 3551.97 | 6365                        | 13113.87    | 27.09%             |
| Fairhaven        | 240   | 1497.14 | 2140                        | 13349.51    | 11.21%             |
| Fall River       | 1543  | 1725.04 | 11787                       | 13177.61    | 13.09%             |
| Falmouth         | 195   | 623.97  | 3156                        | 10098.73    | 6.18%              |
| Fitchburg        | 776   | 1840.93 | 5433                        | 12888.86    | 14.28%             |
| Florida          | <5    | *       | 31                          | 3949.16     | *                  |
| Foxborough       | 112   | 618.35  | 1370                        | 7563.70     | 8.18%              |

| City/Town        | Count | Rate    | <b>Total Persons Tested</b> | Tested Rate | Percent Positivity |
|------------------|-------|---------|-----------------------------|-------------|--------------------|
| Framingham       | 1707  | 2292.31 | 8487                        | 11397.11    | 20.11%             |
| Franklin         | 131   | 387.43  | 2107                        | 6231.49     | 6.22%              |
| Freetown         | 96    | 1060.97 | 757                         | 8366.23     | 12.68%             |
| Gardner          | 190   | 950.48  | 3305                        | 16533.36    | 5.75%              |
| Georgetown       | 55    | 615.64  | 552                         | 6178.75     | 9.96%              |
| Gill             | <5    | *       | 72                          | 4321.84     | *                  |
| Gloucester       | 257   | 897.82  | 2008                        | 7014.86     | 12.80%             |
| Goshen           | <5    | *       | 26                          | 2266.17     | *                  |
| Gosnold          | 0     | 0       | 0                           | 0           | 0                  |
| Grafton          | 94    | 471.31  | 1261                        | 6322.60     | 7.45%              |
| Granby           | 28    | 455.91  | 318                         | 5177.88     | 8.81%              |
| Granville        | 10    | 642.55  | 102                         | 6553.98     | 9.80%              |
| Great Barrington | 72    | 1059.49 | 855                         | 12581.40    | 8.42%              |
| Greenfield       | 200   | 1151.78 | 1545                        | 8897.50     | 12.94%             |
| Groton           | 41    | 352.07  | 782                         | 6715.07     | 5.24%              |
| Groveland        | 32    | 468.27  | 487                         | 7126.48     | 6.57%              |
| Hadley           | 42    | 730.39  | 546                         | 9495.08     | 7.69%              |
| Halifax          | 56    | 732.85  | 617                         | 8074.44     | 9.08%              |
| Hamilton         | 36    | 481.67  | 471                         | 6301.83     | 7.64%              |
| Hampden          | 91    | 1841.81 | 418                         | 8460.20     | 21.77%             |
| Hancock          | <5    | *       | 14                          | 2154.16     | *                  |
| Hanover          | 70    | 488.66  | 1009                        | 7043.71     | 6.94%              |
| Hanson           | 105   | 980.69  | 864                         | 8069.69     | 12.15%             |
| Hardwick         | 9     | 271.78  | 160                         | 4831.67     | 5.63%              |
| Harvard          | 18    | 259.84  | 306                         | 4417.29     | 5.88%              |

| City/Town    | Count | Rate    | <b>Total Persons Tested</b> | <b>Tested Rate</b> | Percent Positivity |
|--------------|-------|---------|-----------------------------|--------------------|--------------------|
| Harwich      | 120   | 955.18  | 987                         | 7856.36            | 12.16%             |
| Hatfield     | 17    | 523.54  | 213                         | 6559.63            | 7.98%              |
| Haverhill    | 1209  | 1836.11 | 7869                        | 11950.69           | 15.36%             |
| Hawley       | 0     | 0       | 5                           | 1706.94            | 0                  |
| Heath        | 0     | 0       | 22                          | 3646.30            | 0                  |
| Hingham      | 269   | 1130.84 | 2102                        | 8836.50            | 12.80%             |
| Hinsdale     | <5    | *       | 141                         | 6630.08            | *                  |
| Holbrook     | 194   | 1717.57 | 1174                        | 10393.94           | 16.52%             |
| Holden       | 115   | 609.73  | 1728                        | 9161.81            | 6.66%              |
| Holland      | 8     | 312.46  | 96                          | 3749.54            | 8.33%              |
| Holliston    | 56    | 406.25  | 989                         | 7174.75            | 5.66%              |
| Holyoke      | 899   | 2181.81 | 4673                        | 11341.02           | 19.24%             |
| Hopedale     | 41    | 721.96  | 634                         | 11163.90           | 6.47%              |
| Hopkinton    | 121   | 741.67  | 1229                        | 7533.21            | 9.85%              |
| Hubbardston  | 6     | 128.74  | 287                         | 6157.86            | 2.09%              |
| Hudson       | 185   | 883.20  | 1590                        | 7590.77            | 11.64%             |
| Hull         | 50    | 506.25  | 732                         | 7411.54            | 6.83%              |
| Huntington   | 14    | 633.09  | 135                         | 6104.81            | 10.37%             |
| Ipswich      | 71    | 528.00  | 1114                        | 8284.42            | 6.37%              |
| Kingston     | 136   | 1002.70 | 1238                        | 9127.51            | 10.99%             |
| Lakeville    | 58    | 513.70  | 833                         | 7377.77            | 6.96%              |
| Lancaster    | 101   | 1178.83 | 652                         | 7609.89            | 15.49%             |
| Lanesborough | 8     | 262.63  | 187                         | 6138.94            | 4.28%              |
| Lawrence     | 3443  | 3904.69 | 13689                       | 15524.65           | 25.15%             |
| Lee          | 20    | 340.15  | 491                         | 8350.63            | 4.07%              |

| City/Town    | Count | Rate    | <b>Total Persons Tested</b> | <b>Tested Rate</b> | Percent Positivity |
|--------------|-------|---------|-----------------------------|--------------------|--------------------|
| Leicester    | 149   | 1322.81 | 1042                        | 9250.81            | 14.30%             |
| Lenox        | 13    | 266.47  | 701                         | 14368.79           | 1.85%              |
| Leominster   | 667   | 1643.18 | 5286                        | 13022.25           | 12.62%             |
| Leverett     | <5    | *       | 102                         | 5049.84            | *                  |
| Lexington    | 322   | 945.80  | 2338                        | 6867.36            | 13.77%             |
| Leyden       | 0     | 0       | 5                           | 797.40             | 0                  |
| Lincoln      | 38    | 439.16  | 588                         | 6795.36            | 6.46%              |
| Littleton    | 99    | 1018.71 | 714                         | 7347.04            | 13.87%             |
| Longmeadow   | 213   | 1373.33 | 1250                        | 8059.45            | 17.04%             |
| Lowell       | 2807  | 2402.05 | 17581                       | 15044.67           | 15.97%             |
| Ludlow       | 124   | 594.32  | 1702                        | 8157.58            | 7.29%              |
| Lunenburg    | 61    | 586.15  | 880                         | 8455.92            | 6.93%              |
| Lynn         | 3548  | 3516.24 | 13185                       | 13066.97           | 26.91%             |
| Lynnfield    | 93    | 798.35  | 1027                        | 8816.20            | 9.06%              |
| Malden       | 1211  | 1787.36 | 7115                        | 10501.27           | 17.02%             |
| Manchester   | 20    | 404.34  | 252                         | 5094.64            | 7.94%              |
| Mansfield    | 163   | 689.62  | 1856                        | 7852.39            | 8.78%              |
| Marblehead   | 228   | 1186.41 | 1671                        | 8695.17            | 13.64%             |
| Marion       | 13    | 280.14  | 542                         | 11679.76           | 2.40%              |
| Marlborough  | 966   | 2223.81 | 5142                        | 11837.28           | 18.79%             |
| Marshfield   | 164   | 634.20  | 1939                        | 7498.20            | 8.46%              |
| Mashpee      | 60    | 390.17  | 1360                        | 8843.88            | 4.41%              |
| Mattapoisett | 34    | 588.09  | 445                         | 7697.06            | 7.64%              |
| Maynard      | 69    | 661.26  | 870                         | 8337.63            | 7.93%              |
| Medfield     | 36    | 315.78  | 764                         | 6701.53            | 4.71%              |

| City/Town        | Count | Rate    | <b>Total Persons Tested</b> | Tested Rate | Percent Positivity |
|------------------|-------|---------|-----------------------------|-------------|--------------------|
| Medford          | 1014  | 1667.37 | 6499                        | 10686.61    | 15.60%             |
| Medway           | 117   | 894.50  | 898                         | 6865.48     | 13.03%             |
| Melrose          | 240   | 829.81  | 2394                        | 8277.38     | 10.03%             |
| Mendon           | 30    | 517.86  | 376                         | 6490.45     | 7.98%              |
| Merrimac         | 36    | 563.38  | 502                         | 7856.07     | 7.17%              |
| Methuen          | 995   | 1858.04 | 6115                        | 11419.03    | 16.27%             |
| Middleborough    | 263   | 976.90  | 2492                        | 9256.42     | 10.55%             |
| Middlefield      | 0     | 0       | 11                          | 2424.73     | 0                  |
| Middleton        | 163   | 1579.56 | 951                         | 9215.73     | 17.14%             |
| Milford          | 636   | 2170.41 | 3318                        | 11322.98    | 19.17%             |
| Millbury         | 207   | 1515.70 | 1314                        | 9621.37     | 15.75%             |
| Millis           | 48    | 607.93  | 589                         | 7459.75     | 8.15%              |
| Millville        | 19    | 535.10  | 217                         | 6111.38     | 8.76%              |
| Milton           | 299   | 1044.37 | 2168                        | 7572.54     | 13.79%             |
| Monroe           | 0     | 0       | 6                           | 6039.47     | 0                  |
| Monson           | 35    | 414.93  | 466                         | 5524.43     | 7.51%              |
| Montague         | 27    | 315.84  | 580                         | 6784.77     | 4.66%              |
| Monterey         | 0     | 0       | 32                          | 3429.59     | 0                  |
| Montgomery       | <5    | *       | 10                          | 1129.31     | *                  |
| Mount Washington | 0     | 0       | 2                           | 1475.43     | 0                  |
| Nahant           | 40    | 1222.52 | 309                         | 9443.99     | 12.94%             |
| Nantucket        | 13    | 114.64  | 842                         | 7425.37     | 1.54%              |
| Natick           | 412   | 1146.91 | 2769                        | 7708.25     | 14.88%             |
| Needham          | 328   | 1118.99 | 2400                        | 8187.72     | 13.67%             |
| New Ashford      | 0     | 0       | 8                           | 4407.64     | 0                  |

| City/Town          | Count | Rate    | <b>Total Persons Tested</b> | Tested Rate | Percent Positivity |
|--------------------|-------|---------|-----------------------------|-------------|--------------------|
| New Bedford        | 2052  | 2061.17 | 12908                       | 12965.68    | 15.90%             |
| New Braintree      | <5    | *       | 51                          | 4817.01     | *                  |
| New Marlborough    | 7     | 457.53  | 59                          | 3856.31     | 11.86%             |
| New Salem          | <5    | *       | 58                          | 5878.16     | *                  |
| Newbury            | 14    | 210.57  | 420                         | 6317.04     | 3.33%              |
| Newburyport        | 98    | 550.45  | 1809                        | 10160.80    | 5.42%              |
| Newton             | 765   | 833.99  | 7604                        | 8289.76     | 10.06%             |
| Norfolk            | 25    | 202.50  | 1698                        | 13753.64    | 1.47%              |
| North Adams        | 46    | 352.30  | 762                         | 5835.93     | 6.04%              |
| North Andover      | 339   | 1120.71 | 3229                        | 10674.87    | 10.50%             |
| North Attleborough | 249   | 824.09  | 2102                        | 6956.81     | 11.85%             |
| North Brookfield   | 16    | 344.33  | 273                         | 5875.21     | 5.86%              |
| North Reading      | 187   | 1130.95 | 1143                        | 6912.71     | 16.36%             |
| Northampton        | 271   | 927.08  | 2674                        | 9147.68     | 10.13%             |
| Northborough       | 223   | 1628.83 | 1393                        | 10174.71    | 16.01%             |
| Northbridge        | 310   | 1723.72 | 1716                        | 9541.65     | 18.07%             |
| Northfield         | <5    | *       | 162                         | 5439.43     | *                  |
| Norton             | 132   | 664.56  | 1535                        | 7727.97     | 8.60%              |
| Norwell            | 119   | 1111.64 | 832                         | 7772.14     | 14.30%             |
| Norwood            | 568   | 1886.28 | 3667                        | 12177.77    | 15.49%             |
| Oak Bluffs         | 5     | 96.73   | 427                         | 8260.88     | 1.17%              |
| Oakham             | 7     | 331.31  | 123                         | 5821.62     | 5.69%              |
| Orange             | 40    | 490.03  | 663                         | 8122.22     | 6.03%              |
| Orleans            | 16    | 283.29  | 370                         | 6551.00     | 4.32%              |
| Otis               | <5    | *       | 81                          | 4359.88     | *                  |

| City/Town    | Count | Rate    | <b>Total Persons Tested</b> | Tested Rate | Percent Positivity |
|--------------|-------|---------|-----------------------------|-------------|--------------------|
| Oxford       | 79    | 573.18  | 966                         | 7008.81     | 8.18%              |
| Palmer       | 48    | 403.55  | 771                         | 6482.03     | 6.23%              |
| Paxton       | 33    | 666.77  | 318                         | 6425.19     | 10.38%             |
| Peabody      | 969   | 1737.62 | 5625                        | 10086.84    | 17.23%             |
| Pelham       | <5    | *       | 74                          | 5935.05     | *                  |
| Pembroke     | 91    | 487.33  | 1286                        | 6886.88     | 7.08%              |
| Pepperell    | 52    | 423.42  | 693                         | 5642.90     | 7.50%              |
| Peru         | <5    | *       | 49                          | 5827.76     | *                  |
| Petersham    | 7     | 552.57  | 102                         | 8051.78     | 6.86%              |
| Phillipston  | 15    | 875.04  | 126                         | 7350.34     | 11.90%             |
| Pittsfield   | 171   | 386.20  | 4200                        | 9485.55     | 4.07%              |
| Plainfield   | <5    | *       | 35                          | 5545.81     | *                  |
| Plainville   | 64    | 701.47  | 691                         | 7573.68     | 9.26%              |
| Plymouth     | 595   | 959.12  | 5705                        | 9196.26     | 10.43%             |
| Plympton     | 11    | 368.01  | 193                         | 6456.84     | 5.70%              |
| Princeton    | 6     | 183.92  | 241                         | 7387.31     | 2.49%              |
| Provincetown | 22    | 838.46  | 305                         | 11624.05    | 7.21%              |
| Quincy       | 1120  | 1107.37 | 9012                        | 8910.40     | 12.43%             |
| Randolph     | 938   | 2741.17 | 4650                        | 13588.93    | 20.17%             |
| Raynham      | 237   | 1586.66 | 1593                        | 10664.76    | 14.88%             |
| Reading      | 293   | 1066.08 | 2239                        | 8146.58     | 13.09%             |
| Rehoboth     | 61    | 483.52  | 751                         | 5952.81     | 8.12%              |
| Revere       | 1733  | 2844.89 | 7303                        | 11988.58    | 23.73%             |
| Richmond     | 5     | 376.53  | 68                          | 5120.85     | 7.35%              |
| Rochester    | 34    | 603.09  | 424                         | 7520.94     | 8.02%              |

| City/Town    | Count | Rate    | <b>Total Persons Tested</b> | Tested Rate | Percent Positivity |
|--------------|-------|---------|-----------------------------|-------------|--------------------|
| Rockland     | 281   | 1557.96 | 1758                        | 9746.93     | 15.98%             |
| Rockport     | 82    | 1251.11 | 477                         | 7277.78     | 17.19%             |
| Rowe         | 0     | 0       | 19                          | 5549.46     | 0                  |
| Rowley       | 54    | 874.69  | 502                         | 8131.41     | 10.76%             |
| Royalston    | <5    | *       | 67                          | 5254.86     | *                  |
| Russell      | 11    | 582.93  | 92                          | 4875.38     | 11.96%             |
| Rutland      | 52    | 577.20  | 607                         | 6737.67     | 8.57%              |
| Salem        | 620   | 1377.21 | 4434                        | 9849.28     | 13.98%             |
| Salisbury    | 52    | 588.20  | 662                         | 7488.18     | 7.85%              |
| Sandisfield  | <5    | *       | 125                         | 13381.80    | *                  |
| Sandwich     | 93    | 442.13  | 1308                        | 6218.29     | 7.11%              |
| Saugus       | 553   | 1945.44 | 3136                        | 11032.39    | 17.63%             |
| Savoy        | <5    | *       | 32                          | 5061.01     | *                  |
| Scituate     | 184   | 1015.37 | 1367                        | 7543.52     | 13.46%             |
| Seekonk      | 81    | 578.48  | 879                         | 6277.53     | 9.22%              |
| Sharon       | 150   | 819.19  | 1346                        | 7350.88     | 11.14%             |
| Sheffield    | 15    | 485.90  | 183                         | 5928.03     | 8.20%              |
| Shelburne    | 8     | 432.60  | 227                         | 12275.09    | 3.52%              |
| Sherborn     | 13    | 338.78  | 196                         | 5107.72     | 6.63%              |
| Shirley      | 175   | 2076.17 | 2345                        | 27820.36    | 7.46%              |
| Shrewsbury   | 315   | 799.51  | 3015                        | 7652.50     | 10.45%             |
| Shutesbury   | <5    | *       | 70                          | 3986.03     | *                  |
| Somerset     | 200   | 1080.64 | 2310                        | 12481.37    | 8.66%              |
| Somerville   | 921   | 1203.32 | 10527                       | 13753.88    | 8.75%              |
| South Hadley | 142   | 784.57  | 1084                        | 5989.24     | 13.10%             |

| City/Town    | Count | Rate    | <b>Total Persons Tested</b> | Tested Rate | Percent Positivity |
|--------------|-------|---------|-----------------------------|-------------|--------------------|
| Southampton  | 30    | 499.54  | 354                         | 5894.54     | 8.47%              |
| Southborough | 41    | 421.69  | 662                         | 6808.82     | 6.19%              |
| Southbridge  | 156   | 926.19  | 1056                        | 6269.58     | 14.77%             |
| Southwick    | 49    | 500.34  | 615                         | 6279.77     | 7.97%              |
| Spencer      | 49    | 425.34  | 816                         | 7083.20     | 6.00%              |
| Springfield  | 2697  | 1703.37 | 14797                       | 9345.49     | 18.23%             |
| Sterling     | 119   | 1511.43 | 736                         | 9347.99     | 16.17%             |
| Stockbridge  | 14    | 802.96  | 154                         | 8832.57     | 9.09%              |
| Stoneham     | 369   | 1654.42 | 2586                        | 11594.36    | 14.27%             |
| Stoughton    | 600   | 2169.39 | 3362                        | 12155.81    | 17.85%             |
| Stow         | 27    | 374.49  | 414                         | 5742.22     | 6.52%              |
| Sturbridge   | 42    | 402.22  | 434                         | 4156.25     | 9.68%              |
| Sudbury      | 194   | 1083.56 | 1499                        | 8372.48     | 12.94%             |
| Sunderland   | 9     | 236.75  | 177                         | 4656.08     | 5.08%              |
| Sutton       | 53    | 589.90  | 568                         | 6321.99     | 9.33%              |
| Swampscott   | 128   | 933.85  | 1523                        | 11111.38    | 8.40%              |
| Swansea      | 132   | 826.58  | 1628                        | 10194.44    | 8.11%              |
| Taunton      | 962   | 1679.51 | 6667                        | 11639.57    | 14.43%             |
| Templeton    | 122   | 1366.03 | 822                         | 9203.93     | 14.84%             |
| Tewksbury    | 574   | 1864.20 | 3718                        | 12075.09    | 15.44%             |
| Tisbury      | 7     | 168.21  | 629                         | 15115.29    | 1.11%              |
| Tolland      | <5    | *       | 9                           | 2132.16     | *                  |
| Topsfield    | 112   | 1916.52 | 581                         | 9941.93     | 19.28%             |
| Townsend     | 32    | 349.77  | 594                         | 6492.57     | 5.39%              |
| Truro        | 10    | 506.37  | 122                         | 6177.75     | 8.20%              |

| City/Town        | Count | Rate    | <b>Total Persons Tested</b> | Tested Rate | Percent Positivity |
|------------------|-------|---------|-----------------------------|-------------|--------------------|
| Tyngsborough     | 90    | 750.57  | 1041                        | 8681.62     | 8.65%              |
| Tyringham        | <5    | *       | 20                          | 7965.60     | *                  |
| Upton            | 24    | 265.46  | 406                         | 4490.65     | 5.91%              |
| Uxbridge         | 74    | 480.11  | 939                         | 6092.15     | 7.88%              |
| Wakefield        | 309   | 1144.24 | 2899                        | 10735.12    | 10.66%             |
| Wales            | <5    | *       | 80                          | 4197.52     | *                  |
| Walpole          | 231   | 891.87  | 2564                        | 9899.35     | 9.01%              |
| Waltham          | 1218  | 1827.20 | 6114                        | 9171.98     | 19.92%             |
| Ware             | 31    | 305.76  | 625                         | 6164.46     | 4.96%              |
| Wareham          | 210   | 876.80  | 2158                        | 9010.14     | 9.73%              |
| Warren           | 22    | 405.76  | 234                         | 4315.77     | 9.40%              |
| Warwick          | 0     | 0       | 43                          | 5737.05     | 0                  |
| Washington       | <5    | *       | 27                          | 5911.31     | *                  |
| Watertown        | 384   | 1157.58 | 2994                        | 9025.49     | 12.83%             |
| Wayland          | 106   | 798.07  | 1100                        | 8281.88     | 9.64%              |
| Webster          | 216   | 1256.47 | 1874                        | 10901.05    | 11.53%             |
| Wellesley        | 231   | 776.87  | 1957                        | 6581.54     | 11.80%             |
| Wellfleet        | <5    | *       | 156                         | 5654.85     | *                  |
| Wendell          | 0     | 0       | 43                          | 5886.97     | 0                  |
| Wenham           | 19    | 364.96  | 229                         | 4398.70     | 8.30%              |
| West Boylston    | 43    | 547.76  | 672                         | 8560.29     | 6.40%              |
| West Bridgewater | 142   | 1959.29 | 762                         | 10513.94    | 18.64%             |
| West Brookfield  | 18    | 485.23  | 406                         | 10944.65    | 4.43%              |
| West Newbury     | 10    | 245.01  | 224                         | 5488.18     | 4.46%              |
| West Springfield | 360   | 1222.11 | 2490                        | 8452.95     | 14.46%             |

| City/Town        | Count | Rate    | <b>Total Persons Tested</b> | Tested Rate | Percent Positivity |
|------------------|-------|---------|-----------------------------|-------------|--------------------|
| West Stockbridge | 5     | 418.16  | 70                          | 5854.31     | 7.14%              |
| West Tisbury     | 7     | 242.81  | 194                         | 6729.17     | 3.61%              |
| Westborough      | 336   | 1783.23 | 1820                        | 9659.18     | 18.46%             |
| Westfield        | 433   | 1041.41 | 3139                        | 7549.59     | 13.79%             |
| Westford         | 138   | 596.39  | 1734                        | 7493.73     | 7.96%              |
| Westhampton      | 5     | 293.92  | 65                          | 3820.98     | 7.69%              |
| Westminster      | 32    | 436.43  | 564                         | 7692.16     | 5.67%              |
| Weston           | 108   | 973.52  | 1060                        | 9554.93     | 10.19%             |
| Westport         | 96    | 576.79  | 1373                        | 8249.28     | 6.99%              |
| Westwood         | 121   | 820.93  | 1219                        | 8270.37     | 9.93%              |
| Weymouth         | 698   | 1245.02 | 5416                        | 9660.51     | 12.89%             |
| Whately          | 5     | 340.12  | 46                          | 3129.14     | 10.87%             |
| Whitman          | 186   | 1206.24 | 1302                        | 8443.70     | 14.29%             |
| Wilbraham        | 221   | 1519.69 | 1156                        | 7949.15     | 19.12%             |
| Williamsburg     | 10    | 405.37  | 228                         | 9242.52     | 4.39%              |
| Williamstown     | 82    | 1112.81 | 647                         | 8780.33     | 12.67%             |
| Wilmington       | 326   | 1337.54 | 2039                        | 8365.75     | 15.99%             |
| Winchendon       | 88    | 818.86  | 990                         | 9212.18     | 8.89%              |
| Winchester       | 115   | 515.15  | 1824                        | 8170.67     | 6.30%              |
| Windsor          | 0     | 0       | 43                          | 5033.99     | 0                  |
| Winthrop         | 251   | 1331.76 | 1767                        | 9375.40     | 14.20%             |
| Woburn           | 613   | 1477.43 | 4065                        | 9797.32     | 15.08%             |
| Worcester        | 5112  | 2664.32 | 25536                       | 13309.11    | 20.02%             |
| Worthington      | 0     | 0       | 63                          | 5941.51     | 0                  |
| Wrentham         | 191   | 1694.09 | 1385                        | 12284.39    | 13.79%             |

| City/Town            | Count  | Rate    | <b>Total Persons Tested</b> | <b>Tested Rate</b> | Percent Positivity |
|----------------------|--------|---------|-----------------------------|--------------------|--------------------|
| Yarmouth             | 111    | 462.05  | 1831                        | 7621.78            | 6.06%              |
| Unknown <sup>2</sup> | 274    | *       | 30733                       | *                  | *                  |
| State                | 101654 | 1459.12 | 727549                      | 10443.11           | 13.97%             |