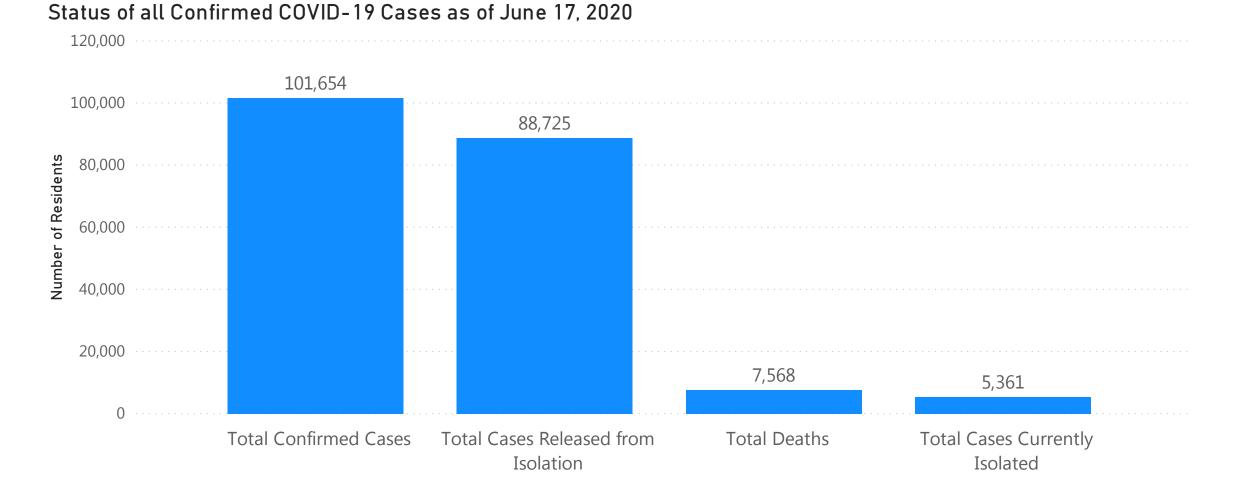

Massachusetts Department of Public Health COVID-19 Dashboard - Wednesday, June 17, 2020 Massachusetts Residents Quarantined due to COVID-19

Data are accurate as of 6/16/2020 at 5p.m.

| Massachusetts Residents Subject to COVID-19<br>Quarantine by Current Status as of June 17, 2020 | Number of<br>Residents |
|-------------------------------------------------------------------------------------------------|------------------------|
| Total of Individuals who have Completed Monitoring (no longer in Quarantine)                    | 63,420                 |
| Total of Individuals Currently Undergoing<br>Monitoring/Under Quarantine                        | 3,639                  |
| Total of Individuals Subject to Quarantine                                                      | 67,059                 |

Learn more about <u>quarantine or self monitoring</u>.

Massachusetts Department of Public Health COVID-19 Dashboard - Wednesday, June 17, 2020 Massachusetts Residents Isolated due to COVID-19

NOTE: Individuals who had a confirmed case of COVID-19 and are no longer in isolation are considered for purposes of this report to be recovered. As part of this definition, DPH is counting people as released from isolation after 21 days of illness or 21 days past the date of their test in all settings including nursing homes and state facilities.