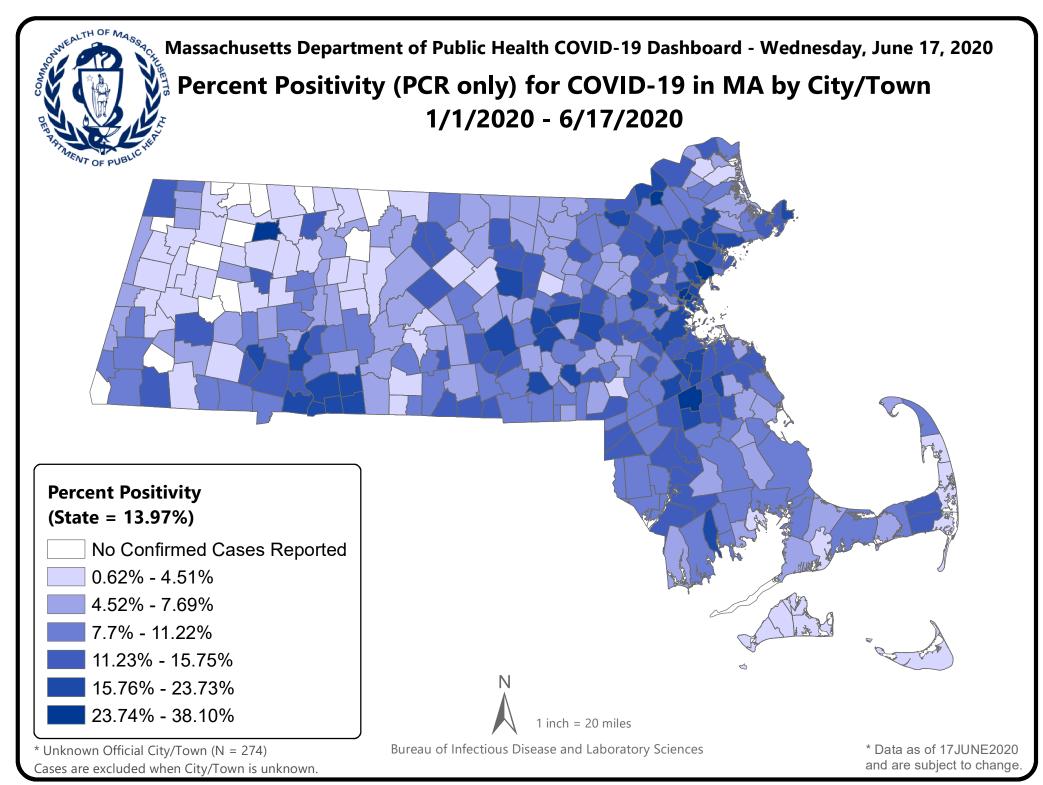

#### Massachusetts Department of Public Health COVID-19 Dashboard - Wednesday, June 17, 2020 Table of Contents

| Count and Rate (per 100,000) of Confirmed COVID-19 Cases and Persons Tested in MA by City/Town | Page 3  |
|------------------------------------------------------------------------------------------------|---------|
| Map of Count of Confirmed COVID-19 Cases in MA by City/Town                                    | Page 18 |
| Map of Count of Persons Tested for COVID-19 (PCR only) per 100,000 populations                 | Page 19 |
| Map of Percent Positivity (PCR only) for COVID-19 in MA by City/Town                           | Page 20 |
| Massachusetts Residents Quarantined due to COVID-19                                            | Page 21 |
| Massachusetts Residents Isolated due to COVID-19                                               | Page 22 |
| COVID Cases and Facility-Reported Deaths in Long Term Care Facilities                          | Page 23 |
| Nursing Facilities Baseline Testing                                                            | Page 31 |
| Nursing Facilities Clinical Audits                                                             | Page 44 |
| COVID Cases in Assisted Living Residences                                                      | Page 68 |
| PPE Distribution by Recipient Type and Geography                                               | Page 73 |

| City/Town   | Count | Rate    | <b>Total Persons Tested</b> | Tested Rate | Percent Positivity |
|-------------|-------|---------|-----------------------------|-------------|--------------------|
| Abington    | 231   | 1286.12 | 1622                        | 9030.70     | 14.24%             |
| Acton       | 156   | 657.33  | 1618                        | 6817.74     | 9.64%              |
| Acushnet    | 86    | 822.70  | 915                         | 8753.13     | 9.40%              |
| Adams       | 35    | 422.67  | 484                         | 5844.92     | 7.23%              |
| Agawam      | 450   | 1573.19 | 2666                        | 9320.26     | 16.88%             |
| Alford      | <5    | *       | 15                          | 3215.80     | *                  |
| Amesbury    | 175   | 1051.34 | 1460                        | 8771.21     | 11.99%             |
| Amherst     | 93    | 229.64  | 1564                        | 3861.93     | 5.95%              |
| Andover     | 300   | 832.98  | 3052                        | 8474.22     | 9.83%              |
| Aquinnah    | <5    | *       | 25                          | 9429.34     | *                  |
| Arlington   | 304   | 663.63  | 3241                        | 7075.04     | 9.38%              |
| Ashburnham  | 32    | 509.56  | 443                         | 7054.25     | 7.22%              |
| Ashby       | 15    | 433.84  | 211                         | 6102.72     | 7.11%              |
| Ashfield    | <5    | *       | 66                          | 3848.65     | *                  |
| Ashland     | 245   | 1256.88 | 1610                        | 8259.47     | 15.22%             |
| Athol       | 62    | 518.17  | 1142                        | 9544.41     | 5.43%              |
| Attleboro   | 650   | 1404.86 | 4169                        | 9010.59     | 15.59%             |
| Auburn      | 213   | 1291.50 | 1585                        | 9610.48     | 13.44%             |
| Avon        | 72    | 1643.58 | 477                         | 10888.69    | 15.09%             |
| Ayer        | 130   | 1608.91 | 2002                        | 24777.29    | 6.49%              |
| Barnstable  | 359   | 800.53  | 3589                        | 8003.04     | 10.00%             |
| Barre       | 61    | 1097.56 | 409                         | 7359.07     | 14.91%             |
| Becket      | 14    | 777.58  | 110                         | 6109.59     | 12.73%             |
| Bedford     | 262   | 1758.82 | 4190                        | 28127.63    | 6.25%              |
| Belchertown | 101   | 634.31  | 900                         | 5652.29     | 11.22%             |

| City/Town   | Count | Rate    | <b>Total Persons Tested</b> | Tested Rate | Percent Positivity |
|-------------|-------|---------|-----------------------------|-------------|--------------------|
| Bellingham  | 124   | 693.65  | 1207                        | 6751.94     | 10.27%             |
| Belmont     | 229   | 838.64  | 1813                        | 6639.52     | 12.63%             |
| Berkley     | 68    | 1002.93 | 591                         | 8716.60     | 11.51%             |
| Berlin      | 20    | 626.32  | 225                         | 7046.12     | 8.89%              |
| Bernardston | 6     | 286.94  | 133                         | 6360.61     | 4.51%              |
| Beverly     | 604   | 1467.21 | 3630                        | 8817.82     | 16.64%             |
| Billerica   | 535   | 1227.54 | 3905                        | 8959.90     | 13.70%             |
| Blackstone  | 46    | 508.60  | 662                         | 7319.46     | 6.95%              |
| Blandford   | <5    | *       | 49                          | 4033.84     | *                  |
| Bolton      | 11    | 217.71  | 284                         | 5620.89     | 3.87%              |
| Boston      | 13783 | 1983.26 | 75465                       | 10858.77    | 18.26%             |
| Bourne      | 152   | 726.58  | 1663                        | 7949.33     | 9.14%              |
| Boxborough  | 24    | 469.89  | 333                         | 6519.71     | 7.21%              |
| Boxford     | 39    | 505.36  | 487                         | 6310.57     | 8.01%              |
| Boylston    | 20    | 445.55  | 336                         | 7485.18     | 5.95%              |
| Braintree   | 808   | 2052.86 | 4276                        | 10863.90    | 18.90%             |
| Brewster    | 103   | 1039.11 | 722                         | 7283.85     | 14.27%             |
| Bridgewater | 356   | 1251.45 | 3692                        | 12978.53    | 9.64%              |
| Brimfield   | 6     | 161.06  | 184                         | 4939.04     | 3.26%              |
| Brockton    | 4172  | 4246.39 | 16109                       | 16396.22    | 25.90%             |
| Brookfield  | 19    | 518.88  | 200                         | 5461.93     | 9.50%              |
| Brookline   | 379   | 588.65  | 3703                        | 5751.39     | 10.23%             |
| Buckland    | 8     | 430.00  | 21                          | 1128.75     | 38.10%             |
| Burlington  | 264   | 955.02  | 2261                        | 8179.14     | 11.68%             |
| Cambridge   | 977   | 866.24  | 15237                       | 13509.67    | 6.41%              |

| City/Town    | Count | Rate    | <b>Total Persons Tested</b> | <b>Tested Rate</b> | Percent Positivity |
|--------------|-------|---------|-----------------------------|--------------------|--------------------|
| Canton       | 282   | 1222.65 | 2633                        | 11415.73           | 10.71%             |
| Carlisle     | 15    | 314.55  | 253                         | 5305.37            | 5.93%              |
| Carver       | 57    | 468.12  | 870                         | 7145.05            | 6.55%              |
| Charlemont   | <5    | *       | 67                          | 5624.34            | *                  |
| Charlton     | 74    | 525.86  | 1196                        | 8499.07            | 6.19%              |
| Chatham      | 18    | 307.37  | 459                         | 7837.93            | 3.92%              |
| Chelmsford   | 331   | 919.91  | 3858                        | 10722.15           | 8.58%              |
| Chelsea      | 2885  | 7659.63 | 7778                        | 20650.69           | 37.09%             |
| Cheshire     | <5    | *       | 189                         | 6339.32            | *                  |
| Chester      | <5    | *       | 68                          | 5010.58            | *                  |
| Chesterfield | <5    | *       | 61                          | 4984.34            | *                  |
| Chicopee     | 422   | 740.16  | 4402                        | 7720.77            | 9.59%              |
| Chilmark     | <5    | *       | 124                         | 16025.10           | *                  |
| Clarksburg   | 7     | 415.82  | 74                          | 4395.86            | 9.46%              |
| Clinton      | 241   | 1712.23 | 1545                        | 10976.72           | 15.60%             |
| Cohasset     | 25    | 337.86  | 460                         | 6216.61            | 5.43%              |
| Colrain      | <5    | *       | 75                          | 4670.28            | *                  |
| Concord      | 172   | 918.56  | 2382                        | 12720.99           | 7.22%              |
| Conway       | <5    | *       | 106                         | 5467.56            | *                  |
| Cummington   | <5    | *       | 57                          | 7162.49            | *                  |
| Dalton       | 11    | 168.66  | 486                         | 7451.54            | 2.26%              |
| Danvers      | 719   | 2517.88 | 3939                        | 13794.04           | 18.25%             |
| Dartmouth    | 379   | 1029.36 | 3851                        | 10459.16           | 9.84%              |
| Dedham       | 399   | 1470.98 | 2749                        | 10134.63           | 14.51%             |
| Deerfield    | 9     | 168.77  | 276                         | 5175.76            | 3.26%              |

| City/Town        | Count | Rate    | <b>Total Persons Tested</b> | Tested Rate | Percent Positivity |
|------------------|-------|---------|-----------------------------|-------------|--------------------|
| Dennis           | 95    | 718.41  | 1055                        | 7978.15     | 9.00%              |
| Dighton          | 68    | 866.71  | 656                         | 8361.19     | 10.37%             |
| Douglas          | 45    | 478.74  | 549                         | 5840.64     | 8.20%              |
| Dover            | 18    | 345.41  | 269                         | 5161.97     | 6.69%              |
| Dracut           | 456   | 1411.53 | 3937                        | 12186.86    | 11.58%             |
| Dudley           | 83    | 670.23  | 707                         | 5709.04     | 11.74%             |
| Dunstable        | 10    | 300.12  | 206                         | 6182.38     | 4.85%              |
| Duxbury          | 108   | 713.66  | 1461                        | 9654.19     | 7.39%              |
| East Bridgewater | 176   | 1192.70 | 1324                        | 8972.39     | 13.29%             |
| East Brookfield  | 14    | 624.60  | 107                         | 4773.70     | 13.08%             |
| East Longmeadow  | 270   | 1596.26 | 1530                        | 9045.48     | 17.65%             |
| Eastham          | 10    | 215.22  | 258                         | 5552.70     | 3.88%              |
| Easthampton      | 82    | 505.75  | 1097                        | 6765.95     | 7.47%              |
| Easton           | 269   | 1135.10 | 2156                        | 9097.71     | 12.48%             |
| Edgartown        | 7     | 170.66  | 495                         | 12068.38    | 1.41%              |
| Egremont         | 5     | 456.27  | 56                          | 5110.25     | 8.93%              |
| Erving           | 6     | 286.53  | 117                         | 5587.30     | 5.13%              |
| Essex            | 23    | 618.17  | 236                         | 6342.91     | 9.75%              |
| Everett          | 1724  | 3551.97 | 6365                        | 13113.87    | 27.09%             |
| Fairhaven        | 240   | 1497.14 | 2140                        | 13349.51    | 11.21%             |
| Fall River       | 1543  | 1725.04 | 11787                       | 13177.61    | 13.09%             |
| Falmouth         | 195   | 623.97  | 3156                        | 10098.73    | 6.18%              |
| Fitchburg        | 776   | 1840.93 | 5433                        | 12888.86    | 14.28%             |
| Florida          | <5    | *       | 31                          | 3949.16     | *                  |
| Foxborough       | 112   | 618.35  | 1370                        | 7563.70     | 8.18%              |

| City/Town        | Count | Rate    | <b>Total Persons Tested</b> | Tested Rate | Percent Positivity |
|------------------|-------|---------|-----------------------------|-------------|--------------------|
| Framingham       | 1707  | 2292.31 | 8487                        | 11397.11    | 20.11%             |
| Franklin         | 131   | 387.43  | 2107                        | 6231.49     | 6.22%              |
| Freetown         | 96    | 1060.97 | 757                         | 8366.23     | 12.68%             |
| Gardner          | 190   | 950.48  | 3305                        | 16533.36    | 5.75%              |
| Georgetown       | 55    | 615.64  | 552                         | 6178.75     | 9.96%              |
| Gill             | <5    | *       | 72                          | 4321.84     | *                  |
| Gloucester       | 257   | 897.82  | 2008                        | 7014.86     | 12.80%             |
| Goshen           | <5    | *       | 26                          | 2266.17     | *                  |
| Gosnold          | 0     | 0       | 0                           | 0           | 0                  |
| Grafton          | 94    | 471.31  | 1261                        | 6322.60     | 7.45%              |
| Granby           | 28    | 455.91  | 318                         | 5177.88     | 8.81%              |
| Granville        | 10    | 642.55  | 102                         | 6553.98     | 9.80%              |
| Great Barrington | 72    | 1059.49 | 855                         | 12581.40    | 8.42%              |
| Greenfield       | 200   | 1151.78 | 1545                        | 8897.50     | 12.94%             |
| Groton           | 41    | 352.07  | 782                         | 6715.07     | 5.24%              |
| Groveland        | 32    | 468.27  | 487                         | 7126.48     | 6.57%              |
| Hadley           | 42    | 730.39  | 546                         | 9495.08     | 7.69%              |
| Halifax          | 56    | 732.85  | 617                         | 8074.44     | 9.08%              |
| Hamilton         | 36    | 481.67  | 471                         | 6301.83     | 7.64%              |
| Hampden          | 91    | 1841.81 | 418                         | 8460.20     | 21.77%             |
| Hancock          | <5    | *       | 14                          | 2154.16     | *                  |
| Hanover          | 70    | 488.66  | 1009                        | 7043.71     | 6.94%              |
| Hanson           | 105   | 980.69  | 864                         | 8069.69     | 12.15%             |
| Hardwick         | 9     | 271.78  | 160                         | 4831.67     | 5.63%              |
| Harvard          | 18    | 259.84  | 306                         | 4417.29     | 5.88%              |

| City/Town    | Count | Rate    | <b>Total Persons Tested</b> | <b>Tested Rate</b> | Percent Positivity |
|--------------|-------|---------|-----------------------------|--------------------|--------------------|
| Harwich      | 120   | 955.18  | 987                         | 7856.36            | 12.16%             |
| Hatfield     | 17    | 523.54  | 213                         | 6559.63            | 7.98%              |
| Haverhill    | 1209  | 1836.11 | 7869                        | 11950.69           | 15.36%             |
| Hawley       | 0     | 0       | 5                           | 1706.94            | 0                  |
| Heath        | 0     | 0       | 22                          | 3646.30            | 0                  |
| Hingham      | 269   | 1130.84 | 2102                        | 8836.50            | 12.80%             |
| Hinsdale     | <5    | *       | 141                         | 6630.08            | *                  |
| Holbrook     | 194   | 1717.57 | 1174                        | 10393.94           | 16.52%             |
| Holden       | 115   | 609.73  | 1728                        | 9161.81            | 6.66%              |
| Holland      | 8     | 312.46  | 96                          | 3749.54            | 8.33%              |
| Holliston    | 56    | 406.25  | 989                         | 7174.75            | 5.66%              |
| Holyoke      | 899   | 2181.81 | 4673                        | 11341.02           | 19.24%             |
| Hopedale     | 41    | 721.96  | 634                         | 11163.90           | 6.47%              |
| Hopkinton    | 121   | 741.67  | 1229                        | 7533.21            | 9.85%              |
| Hubbardston  | 6     | 128.74  | 287                         | 6157.86            | 2.09%              |
| Hudson       | 185   | 883.20  | 1590                        | 7590.77            | 11.64%             |
| Hull         | 50    | 506.25  | 732                         | 7411.54            | 6.83%              |
| Huntington   | 14    | 633.09  | 135                         | 6104.81            | 10.37%             |
| Ipswich      | 71    | 528.00  | 1114                        | 8284.42            | 6.37%              |
| Kingston     | 136   | 1002.70 | 1238                        | 9127.51            | 10.99%             |
| Lakeville    | 58    | 513.70  | 833                         | 7377.77            | 6.96%              |
| Lancaster    | 101   | 1178.83 | 652                         | 7609.89            | 15.49%             |
| Lanesborough | 8     | 262.63  | 187                         | 6138.94            | 4.28%              |
| Lawrence     | 3443  | 3904.69 | 13689                       | 15524.65           | 25.15%             |
| Lee          | 20    | 340.15  | 491                         | 8350.63            | 4.07%              |

| City/Town    | Count | Rate    | <b>Total Persons Tested</b> | <b>Tested Rate</b> | Percent Positivity |
|--------------|-------|---------|-----------------------------|--------------------|--------------------|
| Leicester    | 149   | 1322.81 | 1042                        | 9250.81            | 14.30%             |
| Lenox        | 13    | 266.47  | 701                         | 14368.79           | 1.85%              |
| Leominster   | 667   | 1643.18 | 5286                        | 13022.25           | 12.62%             |
| Leverett     | <5    | *       | 102                         | 5049.84            | *                  |
| Lexington    | 322   | 945.80  | 2338                        | 6867.36            | 13.77%             |
| Leyden       | 0     | 0       | 5                           | 797.40             | 0                  |
| Lincoln      | 38    | 439.16  | 588                         | 6795.36            | 6.46%              |
| Littleton    | 99    | 1018.71 | 714                         | 7347.04            | 13.87%             |
| Longmeadow   | 213   | 1373.33 | 1250                        | 8059.45            | 17.04%             |
| Lowell       | 2807  | 2402.05 | 17581                       | 15044.67           | 15.97%             |
| Ludlow       | 124   | 594.32  | 1702                        | 8157.58            | 7.29%              |
| Lunenburg    | 61    | 586.15  | 880                         | 8455.92            | 6.93%              |
| Lynn         | 3548  | 3516.24 | 13185                       | 13066.97           | 26.91%             |
| Lynnfield    | 93    | 798.35  | 1027                        | 8816.20            | 9.06%              |
| Malden       | 1211  | 1787.36 | 7115                        | 10501.27           | 17.02%             |
| Manchester   | 20    | 404.34  | 252                         | 5094.64            | 7.94%              |
| Mansfield    | 163   | 689.62  | 1856                        | 7852.39            | 8.78%              |
| Marblehead   | 228   | 1186.41 | 1671                        | 8695.17            | 13.64%             |
| Marion       | 13    | 280.14  | 542                         | 11679.76           | 2.40%              |
| Marlborough  | 966   | 2223.81 | 5142                        | 11837.28           | 18.79%             |
| Marshfield   | 164   | 634.20  | 1939                        | 7498.20            | 8.46%              |
| Mashpee      | 60    | 390.17  | 1360                        | 8843.88            | 4.41%              |
| Mattapoisett | 34    | 588.09  | 445                         | 7697.06            | 7.64%              |
| Maynard      | 69    | 661.26  | 870                         | 8337.63            | 7.93%              |
| Medfield     | 36    | 315.78  | 764                         | 6701.53            | 4.71%              |

| City/Town        | Count | Rate    | <b>Total Persons Tested</b> | Tested Rate | Percent Positivity |
|------------------|-------|---------|-----------------------------|-------------|--------------------|
| Medford          | 1014  | 1667.37 | 6499                        | 10686.61    | 15.60%             |
| Medway           | 117   | 894.50  | 898                         | 6865.48     | 13.03%             |
| Melrose          | 240   | 829.81  | 2394                        | 8277.38     | 10.03%             |
| Mendon           | 30    | 517.86  | 376                         | 6490.45     | 7.98%              |
| Merrimac         | 36    | 563.38  | 502                         | 7856.07     | 7.17%              |
| Methuen          | 995   | 1858.04 | 6115                        | 11419.03    | 16.27%             |
| Middleborough    | 263   | 976.90  | 2492                        | 9256.42     | 10.55%             |
| Middlefield      | 0     | 0       | 11                          | 2424.73     | 0                  |
| Middleton        | 163   | 1579.56 | 951                         | 9215.73     | 17.14%             |
| Milford          | 636   | 2170.41 | 3318                        | 11322.98    | 19.17%             |
| Millbury         | 207   | 1515.70 | 1314                        | 9621.37     | 15.75%             |
| Millis           | 48    | 607.93  | 589                         | 7459.75     | 8.15%              |
| Millville        | 19    | 535.10  | 217                         | 6111.38     | 8.76%              |
| Milton           | 299   | 1044.37 | 2168                        | 7572.54     | 13.79%             |
| Monroe           | 0     | 0       | 6                           | 6039.47     | 0                  |
| Monson           | 35    | 414.93  | 466                         | 5524.43     | 7.51%              |
| Montague         | 27    | 315.84  | 580                         | 6784.77     | 4.66%              |
| Monterey         | 0     | 0       | 32                          | 3429.59     | 0                  |
| Montgomery       | <5    | *       | 10                          | 1129.31     | *                  |
| Mount Washington | 0     | 0       | 2                           | 1475.43     | 0                  |
| Nahant           | 40    | 1222.52 | 309                         | 9443.99     | 12.94%             |
| Nantucket        | 13    | 114.64  | 842                         | 7425.37     | 1.54%              |
| Natick           | 412   | 1146.91 | 2769                        | 7708.25     | 14.88%             |
| Needham          | 328   | 1118.99 | 2400                        | 8187.72     | 13.67%             |
| New Ashford      | 0     | 0       | 8                           | 4407.64     | 0                  |

| City/Town          | Count | Rate    | <b>Total Persons Tested</b> | Tested Rate | Percent Positivity |
|--------------------|-------|---------|-----------------------------|-------------|--------------------|
| New Bedford        | 2052  | 2061.17 | 12908                       | 12965.68    | 15.90%             |
| New Braintree      | <5    | *       | 51                          | 4817.01     | *                  |
| New Marlborough    | 7     | 457.53  | 59                          | 3856.31     | 11.86%             |
| New Salem          | <5    | *       | 58                          | 5878.16     | *                  |
| Newbury            | 14    | 210.57  | 420                         | 6317.04     | 3.33%              |
| Newburyport        | 98    | 550.45  | 1809                        | 10160.80    | 5.42%              |
| Newton             | 765   | 833.99  | 7604                        | 8289.76     | 10.06%             |
| Norfolk            | 25    | 202.50  | 1698                        | 13753.64    | 1.47%              |
| North Adams        | 46    | 352.30  | 762                         | 5835.93     | 6.04%              |
| North Andover      | 339   | 1120.71 | 3229                        | 10674.87    | 10.50%             |
| North Attleborough | 249   | 824.09  | 2102                        | 6956.81     | 11.85%             |
| North Brookfield   | 16    | 344.33  | 273                         | 5875.21     | 5.86%              |
| North Reading      | 187   | 1130.95 | 1143                        | 6912.71     | 16.36%             |
| Northampton        | 271   | 927.08  | 2674                        | 9147.68     | 10.13%             |
| Northborough       | 223   | 1628.83 | 1393                        | 10174.71    | 16.01%             |
| Northbridge        | 310   | 1723.72 | 1716                        | 9541.65     | 18.07%             |
| Northfield         | <5    | *       | 162                         | 5439.43     | *                  |
| Norton             | 132   | 664.56  | 1535                        | 7727.97     | 8.60%              |
| Norwell            | 119   | 1111.64 | 832                         | 7772.14     | 14.30%             |
| Norwood            | 568   | 1886.28 | 3667                        | 12177.77    | 15.49%             |
| Oak Bluffs         | 5     | 96.73   | 427                         | 8260.88     | 1.17%              |
| Oakham             | 7     | 331.31  | 123                         | 5821.62     | 5.69%              |
| Orange             | 40    | 490.03  | 663                         | 8122.22     | 6.03%              |
| Orleans            | 16    | 283.29  | 370                         | 6551.00     | 4.32%              |
| Otis               | <5    | *       | 81                          | 4359.88     | *                  |

| City/Town    | Count | Rate    | <b>Total Persons Tested</b> | Tested Rate | Percent Positivity |
|--------------|-------|---------|-----------------------------|-------------|--------------------|
| Oxford       | 79    | 573.18  | 966                         | 7008.81     | 8.18%              |
| Palmer       | 48    | 403.55  | 771                         | 6482.03     | 6.23%              |
| Paxton       | 33    | 666.77  | 318                         | 6425.19     | 10.38%             |
| Peabody      | 969   | 1737.62 | 5625                        | 10086.84    | 17.23%             |
| Pelham       | <5    | *       | 74                          | 5935.05     | *                  |
| Pembroke     | 91    | 487.33  | 1286                        | 6886.88     | 7.08%              |
| Pepperell    | 52    | 423.42  | 693                         | 5642.90     | 7.50%              |
| Peru         | <5    | *       | 49                          | 5827.76     | *                  |
| Petersham    | 7     | 552.57  | 102                         | 8051.78     | 6.86%              |
| Phillipston  | 15    | 875.04  | 126                         | 7350.34     | 11.90%             |
| Pittsfield   | 171   | 386.20  | 4200                        | 9485.55     | 4.07%              |
| Plainfield   | <5    | *       | 35                          | 5545.81     | *                  |
| Plainville   | 64    | 701.47  | 691                         | 7573.68     | 9.26%              |
| Plymouth     | 595   | 959.12  | 5705                        | 9196.26     | 10.43%             |
| Plympton     | 11    | 368.01  | 193                         | 6456.84     | 5.70%              |
| Princeton    | 6     | 183.92  | 241                         | 7387.31     | 2.49%              |
| Provincetown | 22    | 838.46  | 305                         | 11624.05    | 7.21%              |
| Quincy       | 1120  | 1107.37 | 9012                        | 8910.40     | 12.43%             |
| Randolph     | 938   | 2741.17 | 4650                        | 13588.93    | 20.17%             |
| Raynham      | 237   | 1586.66 | 1593                        | 10664.76    | 14.88%             |
| Reading      | 293   | 1066.08 | 2239                        | 8146.58     | 13.09%             |
| Rehoboth     | 61    | 483.52  | 751                         | 5952.81     | 8.12%              |
| Revere       | 1733  | 2844.89 | 7303                        | 11988.58    | 23.73%             |
| Richmond     | 5     | 376.53  | 68                          | 5120.85     | 7.35%              |
| Rochester    | 34    | 603.09  | 424                         | 7520.94     | 8.02%              |

| City/Town    | Count | Rate    | <b>Total Persons Tested</b> | Tested Rate | Percent Positivity |
|--------------|-------|---------|-----------------------------|-------------|--------------------|
| Rockland     | 281   | 1557.96 | 1758                        | 9746.93     | 15.98%             |
| Rockport     | 82    | 1251.11 | 477                         | 7277.78     | 17.19%             |
| Rowe         | 0     | 0       | 19                          | 5549.46     | 0                  |
| Rowley       | 54    | 874.69  | 502                         | 8131.41     | 10.76%             |
| Royalston    | <5    | *       | 67                          | 5254.86     | *                  |
| Russell      | 11    | 582.93  | 92                          | 4875.38     | 11.96%             |
| Rutland      | 52    | 577.20  | 607                         | 6737.67     | 8.57%              |
| Salem        | 620   | 1377.21 | 4434                        | 9849.28     | 13.98%             |
| Salisbury    | 52    | 588.20  | 662                         | 7488.18     | 7.85%              |
| Sandisfield  | <5    | *       | 125                         | 13381.80    | *                  |
| Sandwich     | 93    | 442.13  | 1308                        | 6218.29     | 7.11%              |
| Saugus       | 553   | 1945.44 | 3136                        | 11032.39    | 17.63%             |
| Savoy        | <5    | *       | 32                          | 5061.01     | *                  |
| Scituate     | 184   | 1015.37 | 1367                        | 7543.52     | 13.46%             |
| Seekonk      | 81    | 578.48  | 879                         | 6277.53     | 9.22%              |
| Sharon       | 150   | 819.19  | 1346                        | 7350.88     | 11.14%             |
| Sheffield    | 15    | 485.90  | 183                         | 5928.03     | 8.20%              |
| Shelburne    | 8     | 432.60  | 227                         | 12275.09    | 3.52%              |
| Sherborn     | 13    | 338.78  | 196                         | 5107.72     | 6.63%              |
| Shirley      | 175   | 2076.17 | 2345                        | 27820.36    | 7.46%              |
| Shrewsbury   | 315   | 799.51  | 3015                        | 7652.50     | 10.45%             |
| Shutesbury   | <5    | *       | 70                          | 3986.03     | *                  |
| Somerset     | 200   | 1080.64 | 2310                        | 12481.37    | 8.66%              |
| Somerville   | 921   | 1203.32 | 10527                       | 13753.88    | 8.75%              |
| South Hadley | 142   | 784.57  | 1084                        | 5989.24     | 13.10%             |

| City/Town    | Count | Rate    | <b>Total Persons Tested</b> | Tested Rate | Percent Positivity |
|--------------|-------|---------|-----------------------------|-------------|--------------------|
| Southampton  | 30    | 499.54  | 354                         | 5894.54     | 8.47%              |
| Southborough | 41    | 421.69  | 662                         | 6808.82     | 6.19%              |
| Southbridge  | 156   | 926.19  | 1056                        | 6269.58     | 14.77%             |
| Southwick    | 49    | 500.34  | 615                         | 6279.77     | 7.97%              |
| Spencer      | 49    | 425.34  | 816                         | 7083.20     | 6.00%              |
| Springfield  | 2697  | 1703.37 | 14797                       | 9345.49     | 18.23%             |
| Sterling     | 119   | 1511.43 | 736                         | 9347.99     | 16.17%             |
| Stockbridge  | 14    | 802.96  | 154                         | 8832.57     | 9.09%              |
| Stoneham     | 369   | 1654.42 | 2586                        | 11594.36    | 14.27%             |
| Stoughton    | 600   | 2169.39 | 3362                        | 12155.81    | 17.85%             |
| Stow         | 27    | 374.49  | 414                         | 5742.22     | 6.52%              |
| Sturbridge   | 42    | 402.22  | 434                         | 4156.25     | 9.68%              |
| Sudbury      | 194   | 1083.56 | 1499                        | 8372.48     | 12.94%             |
| Sunderland   | 9     | 236.75  | 177                         | 4656.08     | 5.08%              |
| Sutton       | 53    | 589.90  | 568                         | 6321.99     | 9.33%              |
| Swampscott   | 128   | 933.85  | 1523                        | 11111.38    | 8.40%              |
| Swansea      | 132   | 826.58  | 1628                        | 10194.44    | 8.11%              |
| Taunton      | 962   | 1679.51 | 6667                        | 11639.57    | 14.43%             |
| Templeton    | 122   | 1366.03 | 822                         | 9203.93     | 14.84%             |
| Tewksbury    | 574   | 1864.20 | 3718                        | 12075.09    | 15.44%             |
| Tisbury      | 7     | 168.21  | 629                         | 15115.29    | 1.11%              |
| Tolland      | <5    | *       | 9                           | 2132.16     | *                  |
| Topsfield    | 112   | 1916.52 | 581                         | 9941.93     | 19.28%             |
| Townsend     | 32    | 349.77  | 594                         | 6492.57     | 5.39%              |
| Truro        | 10    | 506.37  | 122                         | 6177.75     | 8.20%              |

| City/Town        | Count | Rate    | <b>Total Persons Tested</b> | Tested Rate | Percent Positivity |
|------------------|-------|---------|-----------------------------|-------------|--------------------|
| Tyngsborough     | 90    | 750.57  | 1041                        | 8681.62     | 8.65%              |
| Tyringham        | <5    | *       | 20                          | 7965.60     | *                  |
| Upton            | 24    | 265.46  | 406                         | 4490.65     | 5.91%              |
| Uxbridge         | 74    | 480.11  | 939                         | 6092.15     | 7.88%              |
| Wakefield        | 309   | 1144.24 | 2899                        | 10735.12    | 10.66%             |
| Wales            | <5    | *       | 80                          | 4197.52     | *                  |
| Walpole          | 231   | 891.87  | 2564                        | 9899.35     | 9.01%              |
| Waltham          | 1218  | 1827.20 | 6114                        | 9171.98     | 19.92%             |
| Ware             | 31    | 305.76  | 625                         | 6164.46     | 4.96%              |
| Wareham          | 210   | 876.80  | 2158                        | 9010.14     | 9.73%              |
| Warren           | 22    | 405.76  | 234                         | 4315.77     | 9.40%              |
| Warwick          | 0     | 0       | 43                          | 5737.05     | 0                  |
| Washington       | <5    | *       | 27                          | 5911.31     | *                  |
| Watertown        | 384   | 1157.58 | 2994                        | 9025.49     | 12.83%             |
| Wayland          | 106   | 798.07  | 1100                        | 8281.88     | 9.64%              |
| Webster          | 216   | 1256.47 | 1874                        | 10901.05    | 11.53%             |
| Wellesley        | 231   | 776.87  | 1957                        | 6581.54     | 11.80%             |
| Wellfleet        | <5    | *       | 156                         | 5654.85     | *                  |
| Wendell          | 0     | 0       | 43                          | 5886.97     | 0                  |
| Wenham           | 19    | 364.96  | 229                         | 4398.70     | 8.30%              |
| West Boylston    | 43    | 547.76  | 672                         | 8560.29     | 6.40%              |
| West Bridgewater | 142   | 1959.29 | 762                         | 10513.94    | 18.64%             |
| West Brookfield  | 18    | 485.23  | 406                         | 10944.65    | 4.43%              |
| West Newbury     | 10    | 245.01  | 224                         | 5488.18     | 4.46%              |
| West Springfield | 360   | 1222.11 | 2490                        | 8452.95     | 14.46%             |

| City/Town        | Count | Rate    | <b>Total Persons Tested</b> | Tested Rate | Percent Positivity |
|------------------|-------|---------|-----------------------------|-------------|--------------------|
| West Stockbridge | 5     | 418.16  | 70                          | 5854.31     | 7.14%              |
| West Tisbury     | 7     | 242.81  | 194                         | 6729.17     | 3.61%              |
| Westborough      | 336   | 1783.23 | 1820                        | 9659.18     | 18.46%             |
| Westfield        | 433   | 1041.41 | 3139                        | 7549.59     | 13.79%             |
| Westford         | 138   | 596.39  | 1734                        | 7493.73     | 7.96%              |
| Westhampton      | 5     | 293.92  | 65                          | 3820.98     | 7.69%              |
| Westminster      | 32    | 436.43  | 564                         | 7692.16     | 5.67%              |
| Weston           | 108   | 973.52  | 1060                        | 9554.93     | 10.19%             |
| Westport         | 96    | 576.79  | 1373                        | 8249.28     | 6.99%              |
| Westwood         | 121   | 820.93  | 1219                        | 8270.37     | 9.93%              |
| Weymouth         | 698   | 1245.02 | 5416                        | 9660.51     | 12.89%             |
| Whately          | 5     | 340.12  | 46                          | 3129.14     | 10.87%             |
| Whitman          | 186   | 1206.24 | 1302                        | 8443.70     | 14.29%             |
| Wilbraham        | 221   | 1519.69 | 1156                        | 7949.15     | 19.12%             |
| Williamsburg     | 10    | 405.37  | 228                         | 9242.52     | 4.39%              |
| Williamstown     | 82    | 1112.81 | 647                         | 8780.33     | 12.67%             |
| Wilmington       | 326   | 1337.54 | 2039                        | 8365.75     | 15.99%             |
| Winchendon       | 88    | 818.86  | 990                         | 9212.18     | 8.89%              |
| Winchester       | 115   | 515.15  | 1824                        | 8170.67     | 6.30%              |
| Windsor          | 0     | 0       | 43                          | 5033.99     | 0                  |
| Winthrop         | 251   | 1331.76 | 1767                        | 9375.40     | 14.20%             |
| Woburn           | 613   | 1477.43 | 4065                        | 9797.32     | 15.08%             |
| Worcester        | 5112  | 2664.32 | 25536                       | 13309.11    | 20.02%             |
| Worthington      | 0     | 0       | 63                          | 5941.51     | 0                  |
| Wrentham         | 191   | 1694.09 | 1385                        | 12284.39    | 13.79%             |

| City/Town            | Count  | Rate    | <b>Total Persons Tested</b> | <b>Tested Rate</b> | Percent Positivity |
|----------------------|--------|---------|-----------------------------|--------------------|--------------------|
| Yarmouth             | 111    | 462.05  | 1831                        | 7621.78            | 6.06%              |
| Unknown <sup>2</sup> | 274    | *       | 30733                       | *                  | *                  |
| State                | 101654 | 1459.12 | 727549                      | 10443.11           | 13.97%             |