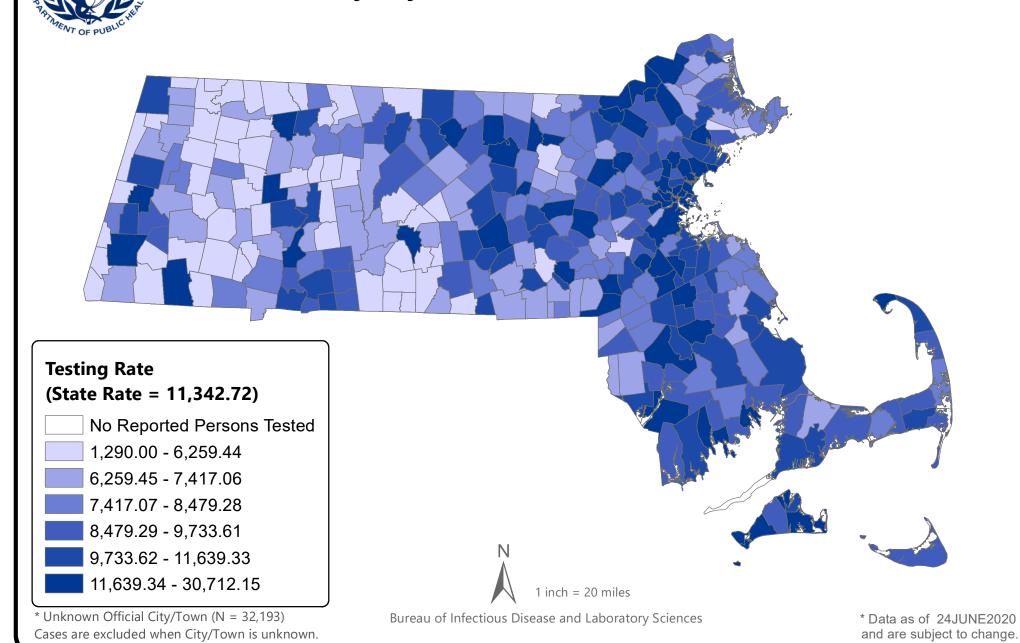

## Testing Rate (per 100,000, PCR only) for COVID-19 in MA by City/Town 1/1/2020 - 6/24/2020

<sup>19</sup> 

Percent Positivity (PCR only) for COVID-19 in MA by City/Town 1/1/2020 - 6/24/2020

<sup>\*</sup> Unknown Official City/Town (N = 259) Cases are excluded when City/Town is unknown.

Bureau of Infectious Disease and Laboratory Sciences

\* Data as of 24JUNE2020 and are subject to change.