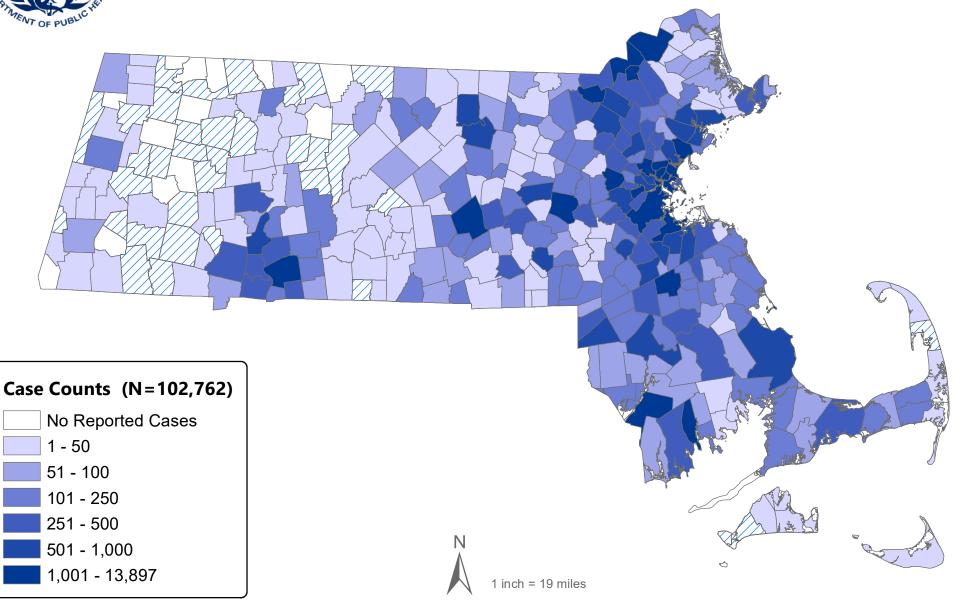

## Testing Rate (per 100,000, PCR only) for COVID-19 in MA by City/Town 1/1/2020 - 6/24/2020

<sup>19</sup> 

Percent Positivity (PCR only) for COVID-19 in MA by City/Town 1/1/2020 - 6/24/2020

<sup>\*</sup> Unknown Official City/Town (N = 259) Cases are excluded when City/Town is unknown.