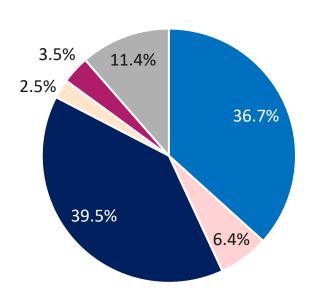

#### **Table of Contents**

| Monitoring COVID – 19 Variants                                                                                      | 3  |
|---------------------------------------------------------------------------------------------------------------------|----|
| Count and Rate of Confirmed COVID-19 Cases and Tests Performed in MA by City/Town                                   | 2  |
| Map of Rate (per 100,000) of New Confirmed COVID-19 Cases in Past 7 Days by Emergency Medical Services (EMS) Region | 26 |
| MA Contact Tracing: Total Cases and Contacts and Percentage Outreach Completed                                      | 27 |
| MA Contact Tracing: Case and Contact Outreach Outcomes                                                              | 28 |
| Massachusetts Residents Quarantined due to COVID-19                                                                 | 29 |
| Massachusetts Residents Isolated due to COVID-19                                                                    | 30 |
| COVID Cluster by Exposure Setting Type                                                                              | 31 |
| COVID Cases and Facility-Reported Deaths in Long Term Care Facilities                                               | 34 |
| Long-Term Care Staff Surveillance Testing                                                                           |    |
| CMS Infection Control Surveys Conducted at Nursing Homes                                                            |    |
| COVID Cases in Assisted Living Residences                                                                           |    |
| PPE Distribution by Recipient Type and Geography                                                                    |    |