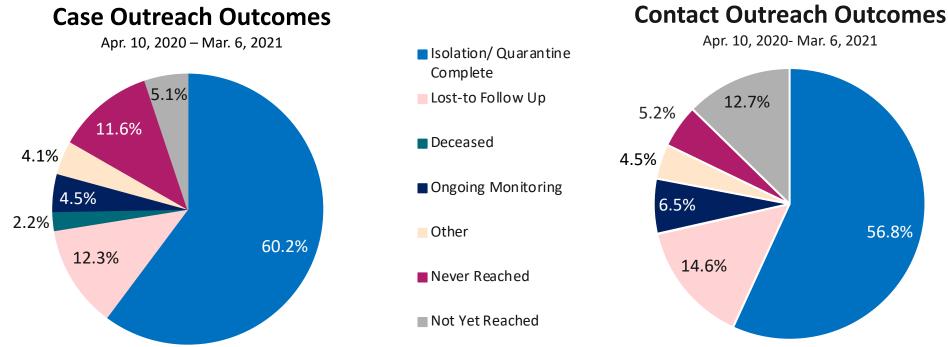

#### **Table of Contents**

| Monitoring COVID – 19 Variants                                                                                      | 3  |
|---------------------------------------------------------------------------------------------------------------------|----|
| Count and Rate of Confirmed COVID-19 Cases and Tests Performed in MA by City/Town                                   | 2  |
| Map of Rate (per 100,000) of New Confirmed COVID-19 Cases in Past 7 Days by Emergency Medical Services (EMS) Region | 26 |
| MA Contact Tracing: Total Cases and Contacts and Percentage Outreach Completed                                      | 27 |
| MA Contact Tracing: Case and Contact Outreach Outcomes                                                              | 28 |
| Massachusetts Residents Quarantined due to COVID-19                                                                 | 29 |
| Massachusetts Residents Isolated due to COVID-19                                                                    | 30 |
| COVID Cluster by Exposure Setting Type                                                                              | 31 |
| COVID Cases and Facility-Reported Deaths in Long Term Care Facilities                                               | 34 |
| Long-Term Care Staff Surveillance Testing                                                                           |    |
| CMS Infection Control Surveys Conducted at Nursing Homes                                                            |    |
| COVID Cases in Assisted Living Residences                                                                           |    |
| PPE Distribution by Recipient Type and Geography                                                                    |    |