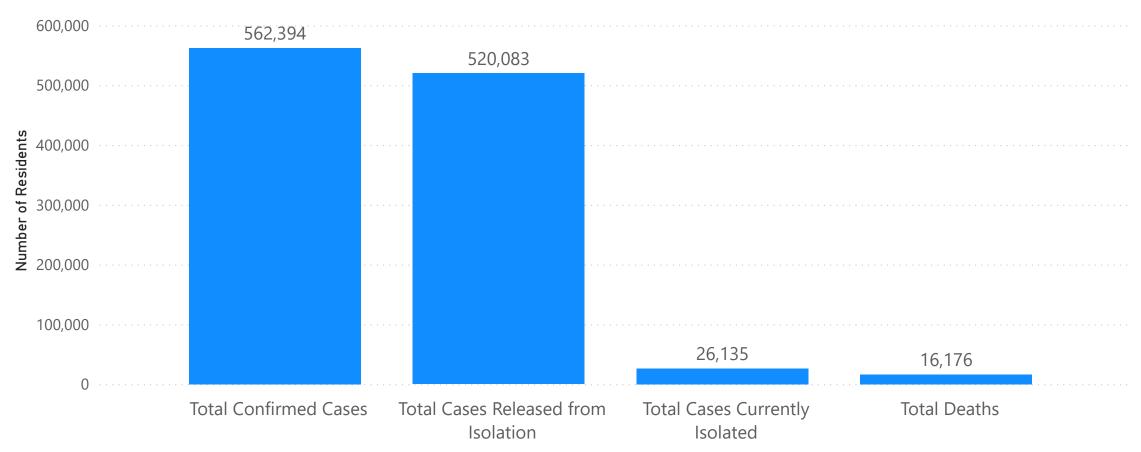

usetts Residents Quarantined due to COVID-19**

Data are accurate as of 3/9/2021 at 5p.m.

| Massachusetts Residents Subject to COVID-19 Quarantine by Current Status as of March 10, 2021 | Number of<br>Residents |
|-----------------------------------------------------------------------------------------------|------------------------|
| Total of Individuals Currently Undergoing Monitoring/Under Quarantine                         | 10,508                 |
| Total of Individuals who have Completed Monitoring (no longer in Quarantine)                  | 255,998                |



## Massachusetts Department of Public Health COVID-19 Dashboard -

## Thursday, March 11, 2021

# Massachusetts Residents Isolated due to COVID-19

#### Status of all Confirmed COVID-19 Cases as of March 10, 2021



30



# **COVID-19 Cluster Categories**

| Exposure Setting              | Includes                                                                                                                                                                                                      |
|-------------------------------|---------------------------------------------------------------------------------------------------------------------------------------------------------------------------------------------------------------|
| 24/7 Congregate Settings      | Group homes, congregate housing, disabled community housing, halfway houses, sober homes, residential treatment centers, lodging and rooming houses, monastaries/convents/rectories, DYS detention facilities |
| Child Care