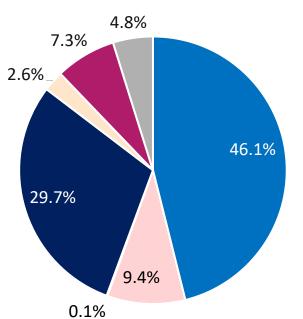

#### **Table of Contents**

| Monitoring COVID – 19 Variants                                                                                      | 3  |
|---------------------------------------------------------------------------------------------------------------------|----|
| Count and Rate of Confirmed COVID-19 Cases and Tests Performed in MA by City/Town                                   | 2  |
| Map of Rate (per 100,000) of New Confirmed COVID-19 Cases in Past 7 Days by Emergency Medical Services (EMS) Region | 26 |
| MA Contact Tracing: Total Cases and Contacts and Percentage Outreach Completed                                      | 27 |
| MA Contact Tracing: Case and Contact Outreach Outcomes                                                              | 28 |
| Massachusetts Residents Quarantined due to COVID-19                                                                 | 29 |
| Massachusetts Residents Isolated due to COVID-19                                                                    | 30 |
| COVID Cluster by Exposure Setting Type                                                                              | 31 |
| COVID Cases and Facility-Reported Deaths in Long Term Care Facilities                                               | 34 |
| Long-Term Care Staff Surveillance Testing                                                                           |    |
| CMS Infection Control Surveys Conducted at Nursing Homes                                                            |    |
| COVID Cases in Assisted Living Residences                                                                           |    |
| PPE Distribution by Recipient Type and Geography                                                                    |    |