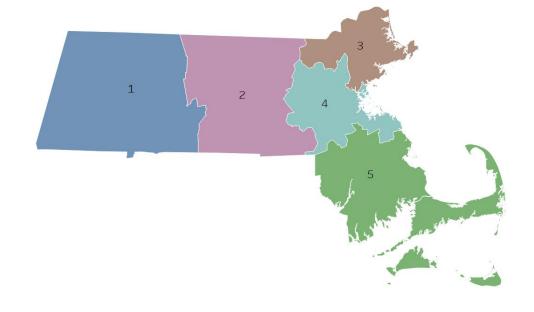

#### **Table of Contents**

| Monitoring COVID – 19 Variants                                                                                      | 3  |
|---------------------------------------------------------------------------------------------------------------------|----|
| Count and Rate of Confirmed COVID-19 Cases and Tests Performed in MA by City/Town                                   | 2  |
| Map of Rate (per 100,000) of New Confirmed COVID-19 Cases in Past 7 Days by Emergency Medical Services (EMS) Region | 26 |
| MA Contact Tracing: Total Cases and Contacts and Percentage Outreach Completed                                      | 27 |
| MA Contact Tracing: Case and Contact Outreach Outcomes                                                              | 28 |
| Massachusetts Residents Quarantined due to COVID-19                                                                 | 29 |
| Massachusetts Residents Isolated due to COVID-19                                                                    | 30 |
| COVID Cluster by Exposure Setting Type                                                                              | 31 |
| COVID Cases and Facility-Reported Deaths in Long Term Care Facilities                                               | 34 |
| Long-Term Care Staff Surveillance Testing                                                                           |    |
| CMS Infection Control Surveys Conducted at Nursing Homes                                                            |    |
| COVID Cases in Assisted Living Residences                                                                           |    |
| PPE Distribution by Recipient Type and Geography                                                                    |    |