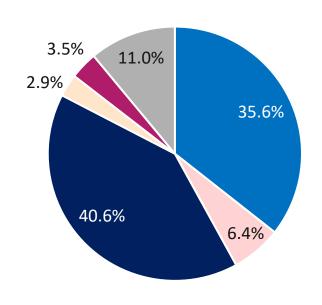

cted by Local Health Departments, Massachusetts Department of Public Health (MDPH) and the CTC since that date. Prior to April 10, 2020, all COVID-19 contact tracing in Massachusetts was conducted by Local Health Departments.



# Massachusetts Department of Public Health COVID-19 Dashboard – Thursday, March 18, 2021 MA Contact Tracing: Case and Contact Outreach Outcomes for Last Two Weeks



**87.1%** of **17,117** 

(84% Case Outreach Completed Within 1 Day) Feb. 28, 2021- Mar. 13, 2021 **85.5%** of **14,056**Feb. 28, 2021- Mar. 13, 2021

#### **Case Outreach Outcomes**

Feb. 28, 2021- Mar. 13, 2021



Isolation/ Quarantine Complete

Lost-to Follow Up

Deceased

Ongoing Monitoring

Other

■ Never Reached

Not Yet Reached

#### **Contact Outreach Outcomes**

Feb. 28, 2021- Mar. 13, 2021



**Total Workforce** (Mar. 16, 2021) **3,155** 

Combined case investigation, contact tracing, and monitoring workforce

Note: The COVID-19 Community Tracing Collaborative (CTC) began operation on April 10, 2020. Data in this dashboard reflect the combined contact tracing conducted by Local Health Departments, Massachusetts Department of Public Health (MDPH) and the CTC since that date. Prior to April 10, 2020, all COVID-19 contact tracing in Massachusetts was conducted by Local Health Departments.

Thursday, March 18, 2021

## Massachusetts Residents Quarantined due to COVID-19

Data are accurate as of 3/16/2021 at 5p.m.

| Massachusetts Residents Subject to COVID-19 Quarantine by Current Status as of March 17, 2021 ▼ | Number of<br>Residents |
|------------------------------------------