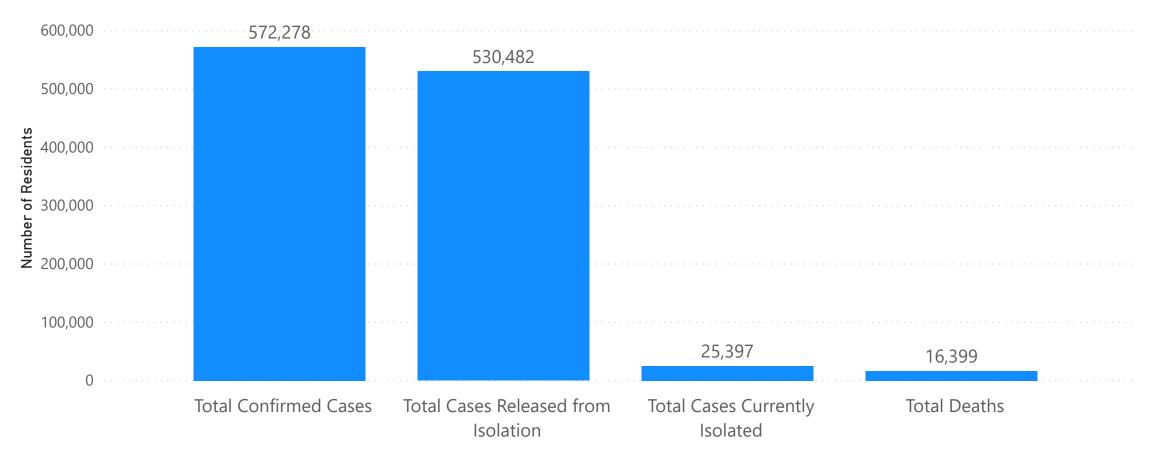

cal Health Departments.

Thursday, March 18, 2021

## Massachusetts Residents Quarantined due to COVID-19

Data are accurate as of 3/16/2021 at 5p.m.

| Massachusetts Residents Subject to COVID-19 Quarantine by Current Status as of March 17, 2021 ▼ | Number of<br>Residents |
|-------------------------------------------------------------------------------------------------|------------------------|
| Total of Individuals who have Completed Monitoring (no longer in Quarantine)                    | 261,430                |
| Total of Individuals Currently Undergoing Monitoring/Under Quarantine                           | 9,659                  |



Thursday, March 18, 2021

30

# Massachusetts Residents Isolated due to COVID-19

## Status of all Confirmed COVID-19 Cases as of March 17, 2021





Thursday, March 18, 2021

# **COVID-19 Cluster Categories**

| Exposure Setting              | Includes                                                                                                                                                                                                      |
|-------------------------------|---------------------------------------------------------------------------------------------------------------------------------------------------------------------------------------------------------------|
| 24/7 Congregate Settings      | Group homes, congregate housing, disabled community housing, halfway houses, sober homes, residential treatment centers, lodging and rooming houses, monastaries/convents/rectories, DYS detention facilities |
| Child C