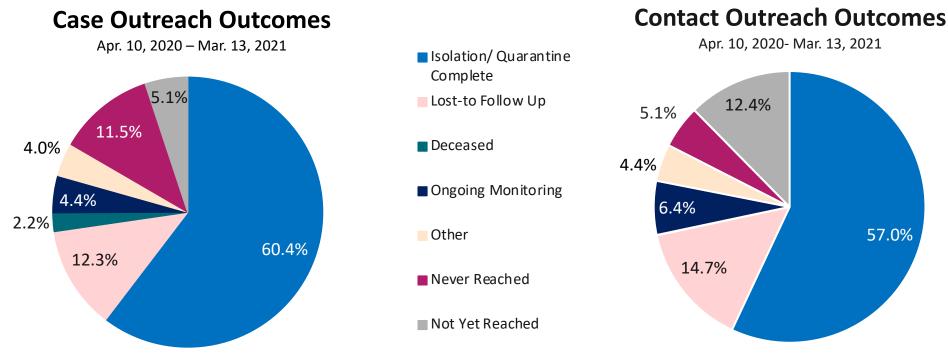

|
| 5                 | 149                   |



#### Notes

- (1) Massachusetts is divided into five geographical EMS regions. For more information, please see https://www.mass.gov/service-details/ems-regions-in-massachusetts.
- (2) Cases per 100,000 for each EMS region are calculated as the number of new cases within a region divided by that region's population multiplied by 100,000.
- (3) Data source: MAVEN and Umass Donahue Institute Population Estimates.
- (4) Congregate care testing surveillance guidance requires facilities to take different action if their regional transmission is above or below 40 new cases per 100,000 residents.



# Massachusetts Department of Public Health COVID-19 Dashboard – Thursday, March 18, 2021 MA Contact Tracing: Case and Contact Outreach Outcomes





Note: The COVID-19 Community Tracing Collaborative (CTC) began operation on April 10, 2020. Data in this dashboard reflect the combined contact tracing conducted by Local Health Departments, Massachusetts Department of Public Health (MDPH) and the CTC since that date. Prior to April 10, 2020, all COVID-19 contact tracing in Massachusetts was conducted by Local Health Departments.



# Massachusetts Department of Public Health COVID-19 Dashboard – Thursday, March 18, 2021 MA Contact Tracing: Case and Contact Outreach Outcomes for Last Two Weeks



**87.1%** of **17,117** 

(84% Case Outreach Completed Within 1 Day) Feb. 28, 2021- Mar. 13, 2021 **85.5%** of **14,056**Feb. 28, 2021- Mar. 13, 2021

#### **Case Outreach Outcomes**

Feb. 28, 2021- Mar. 13, 2021



Isolation/ Quarantine Complet