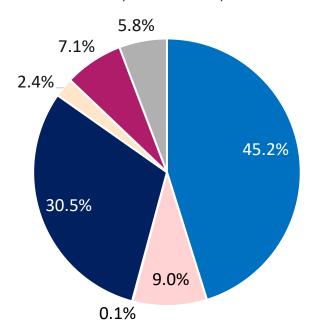

d Contact Outreach Outcomes





Note: The COVID-19 Community Tracing Collaborative (CTC) began operation on April 10, 2020. Data in this dashboard reflect the combined contact tracing conducted by Local Health Departments, Massachusetts Department of Public Health (MDPH) and the CTC since that date. Prior to April 10, 2020, all COVID-19 contact tracing in Massachusetts was conducted by Local Health Departments.



# Massachusetts Department of Public Health COVID-19 Dashboard – Thursday, March 18, 2021 MA Contact Tracing: Case and Contact Outreach Outcomes for Last Two Weeks



**87.1%** of **17,117** 

(84% Case Outreach Completed Within 1 Day) Feb. 28, 2021- Mar. 13, 2021 **85.5%** of **14,056**Feb. 28, 2021- Mar. 13, 2021

#### **Case Outreach Outcomes**

Feb. 28, 2021- Mar. 13, 2021



Isolation/ Quarantine Complete

Lost-to Follow Up

Deceased

Ongoing Monitoring

Other

■ Never Reached

Not Yet Reached

#### **Contact Outreach Outcomes**

Feb. 28, 2021- Mar. 13, 2021



**Total Workforce** (Mar. 16, 2021) **3,155** 

Combined case investigation, contact tracing, and monitoring workforce

Note: The COVID-19 Community Tracing Collaborative (CTC) began operation on April 10, 2020. Data in this dashboard reflect the combined contact tracing conducted by Local Health Departments, Massachusetts Department of Public Health (MDPH) and the CTC since that date. Prior to April 10, 2020, all COVID-19 contact tracing in Massachusetts was conducted by Local Health Departments.

Thursday, March 18, 2021

## Massachusetts Residents Quarantined due to COVID-19

Data are accurate as o