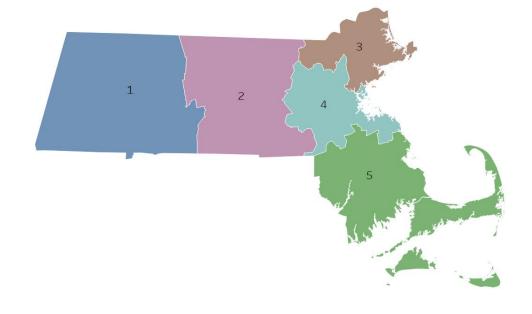

al cases |  |  |
| Yellow | Less than or equal<br>to 25 total cases | ≥10 avg cases/100k<br>OR ≥5% pos rate     | ≥10 avg cases/100k<br>OR ≥ 4% pos rate    |  |  |
| Red    | More than 25 total cases                | ≥10 avg cases/100k<br>AND ≥5% pos rate    | ≥10 avg cases/100k<br>AND ≥4% pos rate    |  |  |



# Rate (per 100,000) of New Confirmed COVID-19 Cases in Past 7 Days by Emergency Medical Services (EMS) Region

## 7 Day Total of New Cases Through March 7, 2021

| <b>EMS Region</b> | New Cases Per 100,000 |
|-------------------|-----------------------|
| 1                 | 161                   |
| 2                 | 153                   |
| 3                 | 155                   |
| 4                 | 145                   |
| 5                 | 149                   |



#### Notes

- (1) Massachusetts is divided into five geographical EMS regions. For more information, please see https://www.mass.gov/service-details/ems-regions-in-massachusetts.
- (2) Cases per 100,000 for each EMS region are calculated as the number of new cases within a region divided by that region's population multiplied by 100,000.
- (3) Data source: MAVEN and Umass Donahue Institute Population Estimates.
- (4) Congregate care testing surveillance guidance requires facilities to take different action if their regional transmission is above or below 40 new cases per 100,000 residents.



# Massachusetts Department of Public Health COVID-19 Dashboard – Thursday, March 18, 2021 MA Contact Tracing: Case and Contact Outreach Outcomes





Note: The COVID-19 Community Tracing Collaborati