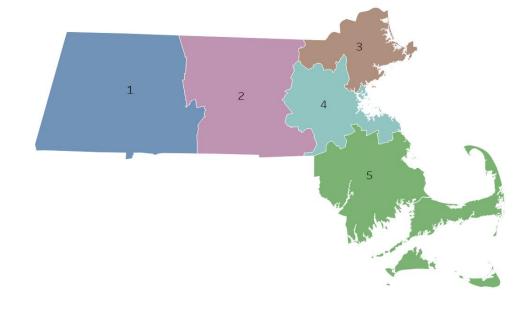

0k<br>AND >15 total cases |
| Yellow | Less than or equal<br>to 25 total cases | ≥10 avg cases/100k<br>OR ≥5% pos rate     | ≥10 avg cases/100k<br>OR ≥ 4% pos rate    |
| Red    | More than 25 total cases                | ≥10 avg cases/100k<br>AND ≥5% pos rate    | ≥10 avg cases/100k<br>AND ≥4% pos rate    |



# Rate (per 100,000) of New Confirmed COVID-19 Cases in Past 7 Days by Emergency Medical Services (EMS) Region

## 7 Day Total of New Cases Through March 14, 2021

| <b>EMS Region</b> | New Cases Per 100,000 |
|-------------------|-----------------------|
| 1                 | 146                   |
| 2                 | 140                   |
| 3                 | 179                   |
| 4                 | 146                   |
| 5                 | 164                   |



#### Notes

- (1) Massachusetts is divided into five geographical EMS regions. For more information, please see https://www.mass.gov/service-details/ems-regions-in-massachusetts.
- (2) Cases per 100,000 for each EMS region are calculated as the number of new cases within a region divided by that region's population multiplied by 100,000.
- (3) Data source: MAVEN and Umass Donahue Institute Population Estimates.
- (4) Congregate care testing surveillance guidance requires facilities to take different action if their regional transmission is above or below 40 new cases per 100,000 residents.



# Massachusetts Department of Public Health COVID-19 Dashboard – Thursday, March 25, 2021 MA Contact Tracing: Case and Contact Outreach Outcomes





Note: The COVID-19 Community Tracing Collaborati