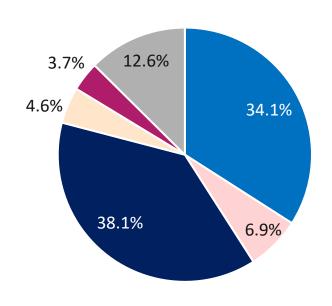

rtment of Public Health (MDPH) and the CTC since that date. Prior to April 10, 2020, all COVID-19 contact tracing in Massachusetts was conducted by Local Health Departments.



# Massachusetts Department of Public Health COVID-19 Dashboard – Thursday, March 25, 2021 MA Contact Tracing: Case and Contact Outreach Outcomes for Last Two Weeks

Case Outreach Completed:

**86.7%** of **18,557** 

(81% Case Outreach Completed Within 1 Day)
Mar. 07, 2021- Mar. 20, 2021

Contact Outreach Completed: **83.7%** of **14,283**Mar. 07, 2021- Mar. 20, 2021

#### **Case Outreach Outcomes**

Mar. 07, 2021- Mar. 20, 2021



Isolation/ Quarantine Complete

Lost-to Follow Up

Deceased

Ongoing Monitoring

Other

■ Never Reached

Not Yet Reached

### **Contact Outreach Outcomes**

Mar. 07, 2021- Mar. 20, 2021



**Total Workforce** (Mar. 23, 2021) **3,127** 

Combined case investigation, contact tracing, and monitoring workforce

Note: The COVID-19 Community Tracing Collaborative (CTC) began operation on April 10, 2020. Data in this dashboard reflect the combined contact tracing conducted by Local Health Departments, Massachusetts Department of Public Health (MDPH) and the CTC since that date. Prior to April 10, 2020, all COVID-19 contact tracing in Massachusetts was conducted by Local Health Departments.

## Massachusetts Residents Quarantined due to COVID-19

Data are accurate as of 3/23/2021 at 5p.m.

| Massachusetts Residents Subject to COVID-19 Quarantine by Current Status as of March 24, 2021 | Number of<br>Residents |
|----------------------------------------------------------------------