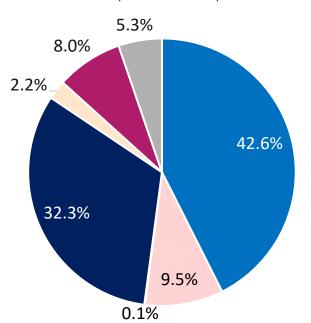

ommunity Tracing Collaborative (CTC) began operation on April 10, 2020. Data in this dashboard reflect the combined contact tracing conducted by Local Health Departments, Massachusetts Department of Public Health (MDPH) and the CTC since that date. Prior to April 10, 2020, all COVID-19 contact tracing in Massachusetts was conducted by Local Health Departments.



# Massachusetts Department of Public Health COVID-19 Dashboard – Thursday, March 25, 2021 MA Contact Tracing: Case and Contact Outreach Outcomes for Last Two Weeks

Case Outreach Completed:

**86.7%** of **18,557** 

(81% Case Outreach Completed Within 1 Day)
Mar. 07, 2021- Mar. 20, 2021

Contact Outreach Completed: **83.7%** of **14,283**Mar. 07, 2021- Mar. 20, 2021

#### **Case Outreach Outcomes**

Mar. 07, 2021- Mar. 20, 2021



Isolation/ Quarantine Complete

Lost-to Follow Up

Deceased

Ongoing Monitoring

Other

■ Never Reached

Not Yet Reached

### **Contact Outreach Outcomes**

Mar. 07, 2021- Mar. 20, 2021



**Total Workforce** (Mar. 23, 2021) **3,127** 

Combined case investigation, contact tracing, and monitoring workforce

Note: The COVID-19 Community Tracing Collaborative (CTC) began operation on April 10, 2020. Data in this dashboard reflect the combined contact tracing conducted by Local Health Departments, Massachusetts Department of Public Health (MDPH) and the CTC since that date. Prior to April 10, 2020, all COVID-19 contact tracing in Massachusetts was conducted by Local Health Departments.

## Massachusetts Residents Quarantined due to COVID-19

Data are accurate as of 3/23/2021 at 5p.m.

| Mas