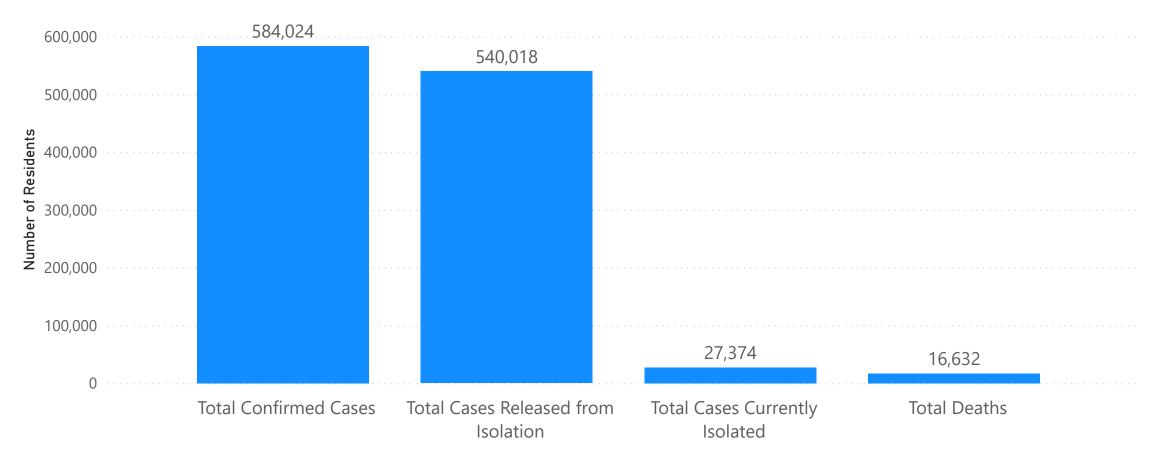

assachusetts Residents Quarantined due to COVID-19

Data are accurate as of 3/23/2021 at 5p.m.

| Massachusetts Residents Subject to COVID-19 Quarantine by Current Status as of March 24, 2021 | Number of<br>Residents |
|-----------------------------------------------------------------------------------------------|------------------------|
| Total of Individuals Currently Undergoing Monitoring/Under Quarantine                         | 9,708                  |
| Total of Individuals who have Completed Monitoring (no longer in Quarantine)                  | 266,555                |



## Massachusetts Department of Public Health COVID-19 Dashboard -

Thursday, March 25, 2021

# Massachusetts Residents Isolated due to COVID-19

## Status of all Confirmed COVID-19 Cases as of March 24, 2021



30



# **COVID-19 Cluster Categories**

| Exposure Setting              | Includes                                                                                                                                                                                                      |
|-------------------------------|---------------------------------------------------------------------------------------------------------------------------------------------------------------------------------------------------------------|
| 24/7 Congregate Settings      | Group homes, congregate housing, disabled community housing, halfway houses, sober homes, residential treatment centers, lodging and rooming houses, monastaries/convents/rectories, DYS detention facilities |
| Child Care