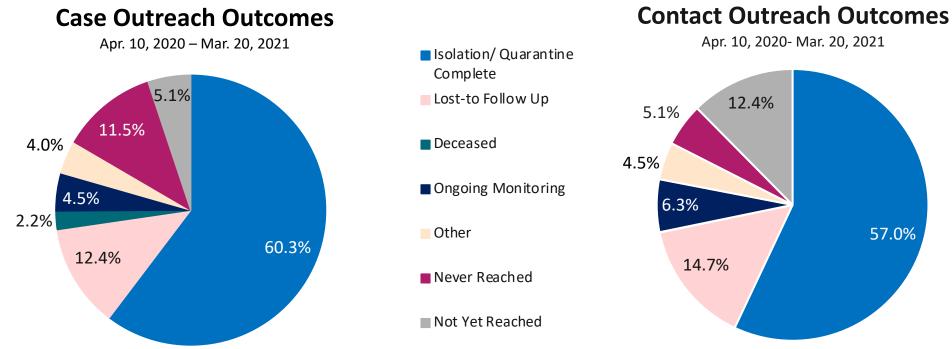

|
| 5                 | 164                   |



#### Notes

- (1) Massachusetts is divided into five geographical EMS regions. For more information, please see https://www.mass.gov/service-details/ems-regions-in-massachusetts.
- (2) Cases per 100,000 for each EMS region are calculated as the number of new cases within a region divided by that region's population multiplied by 100,000.
- (3) Data source: MAVEN and Umass Donahue Institute Population Estimates.
- (4) Congregate care testing surveillance guidance requires facilities to take different action if their regional transmission is above or below 40 new cases per 100,000 residents.



# Massachusetts Department of Public Health COVID-19 Dashboard – Thursday, March 25, 2021 MA Contact Tracing: Case and Contact Outreach Outcomes





Note: The COVID-19 Community Tracing Collaborative (CTC) began operation on April 10, 2020. Data in this dashboard reflect the combined contact tracing conducted by Local Health Departments, Massachusetts Department of Public Health (MDPH) and the CTC since that date. Prior to April 10, 2020, all COVID-19 contact tracing in Massachusetts was conducted by Local Health Departments.



# Massachusetts Department of Public Health COVID-19 Dashboard – Thursday, March 25, 2021 MA Contact Tracing: Case and Contact Outreach Outcomes for Last Two Weeks

Case Outreach Completed:

**86.7%** of **18,557** 

(81% Case Outreach Completed Within 1 Day)
Mar. 07, 2021- Mar. 20, 2021

Contact Outreach Completed: **83.7%** of **14,283**Mar. 07, 2021- Mar. 20, 2021

#### **Case Outreach Outcomes**

Mar. 07,