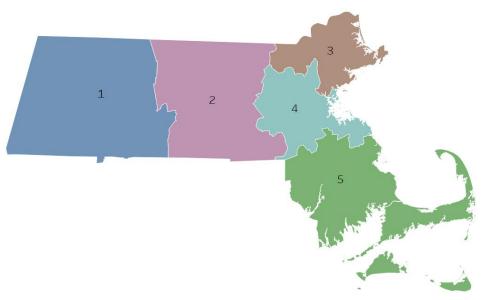

#### Massachusetts Department of Public Health COVID-19 Dashboard Table of Contents

| Monitoring COVID – 19 Variants                                                                                      | 3  |
|---------------------------------------------------------------------------------------------------------------------|----|
| Count and Rate of Confirmed COVID-19 Cases and Tests Performed in MA by City/Town                                   | 4  |
| Map of Rate (per 100,000) of New Confirmed COVID-19 Cases in Past 7 Days by Emergency Medical Services (EMS) Region | 26 |
| MA Contact Tracing: Total Cases and Contacts and Percentage Outreach Completed                                      | 27 |
| MA Contact Tracing: Case and Contact Outreach Outcomes                                                              |    |
| Massachusetts Residents Quarantined due to COVID-19                                                                 | 29 |
| Massachusetts Residents Isolated due to COVID-19                                                                    |    |
| COVID Cluster by Exposure Setting Type                                                                              | 31 |
| COVID Cases and Facility-Reported Deaths in Long Term Care Facilities                                               | 34 |
| Long-Term Care Staff Surveillance Testing                                                                           |    |
| CMS Infection Control Surveys Conducted at Nursing Homes                                                            | 62 |
| COVID Cases in Assisted Living Residences                                                                           |    |
| PPE Distribution by Recipient Type and Geography                                                                    | 78 |