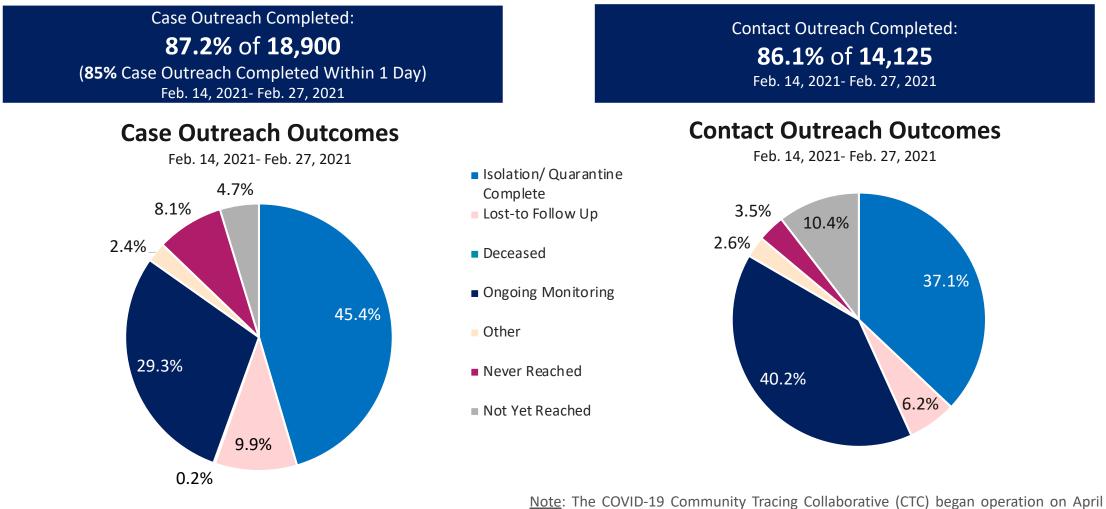

nt action if their regional transmission is above or below 40 new cases per 100,000 residents.



Massachusetts Department of Public Health COVID-19 Dashboard – Thursday, March 04, 2021 MA Contact Tracing: Case and Contact Outreach Outcomes



<u>Note</u>: The COVID-19 Community Tracing Collaborative (CTC) began operation on April 10, 2020. Data in this dashboard reflect the combined contact tracing conducted by Local Health Departments, Massachusetts Department of Public Health (MDPH) and the CTC since that date. Prior to April 10, 2020, all COVID-19 contact tracing in Massachusetts was conducted by Local Health Departments.



Massachusetts Department of Public Health COVID-19 Dashboard – Thursday, March 04, 2021 MA Contact Tracing: Case and Contact Outreach Outcomes for Last Two Weeks



Total Workforce (Mar. 02, 2021)

3,175

Combined case investigation, contact tracing, and monitoring workforce

10, 2020. Data in this dashboard reflect the combined contact tracing conducted by

Local Health Departments, Massachusetts Department of Public Health (MDPH) and the CTC since that date. Prior to April 10, 2020, all COVID-19 contact tracing in

Massachusetts was conducted by Local Health Departments.

## **Massachusetts Residents Quarantined due to COVID-19**

Data are accurate as of 3/2/2021 at 5p.m.

| Massachusetts Residents Subject to COVID-19<br>Quarantine by Current Status as of March 4, 2021<br>– | Number of<br>Residents |
|------------------------------------------------------------------------------------------------------|------------------------|
| Total of Individu