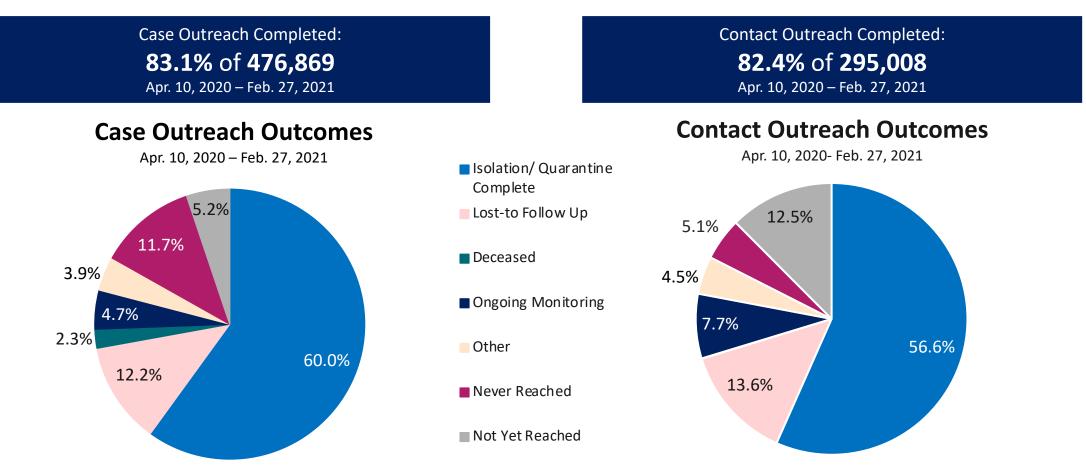

|
| 5          | 174                   |



#### Notes

(1) Massachusetts is divided into five geographical EMS regions. For more information, please see https://www.mass.gov/service-details/ems-regions-in-massachusetts.

(2) Cases per 100,000 for each EMS region are calculated as the number of new cases within a region divided by that region's population multiplied by 100,000.

(3) Data source: MAVEN and Umass Donahue Institute Population Estimates.

(4) Congregate care testing surveillance guidance requires facilities to take different action if their regional transmission is above or below 40 new cases per 100,000 residents.



Massachusetts Department of Public Health COVID-19 Dashboard – Thursday, March 04, 2021 MA Contact Tracing: Case and Contact Outreach Outcomes



<u>Note</u>: The COVID-19 Community Tracing Collaborative (CTC) began operation on April 10, 2020. Data in this dashboard reflect the combined contact tracing conducted by Local Health Departments, Massachusetts Department of Public Health (MDPH) and the CTC since that date. Prior to April 10, 2020, all COVID-19 contact tracing in Massachusetts was conducted by Local Health Departments.



Massachusetts Department of Public Health COVID-19 Dashboard – Thursday, March 04, 2021 MA Contact Tracing: Case and Contact Outreach Outcomes for Last Two Weeks



Total Workforce (Mar. 02, 2021)

3,175

Combined case investigation, contact tracing, and monitoring workforce

10, 2020. Data in this dashboard reflect the combined contact tracing conducted by

Local Health Departments, Massachusetts Depa