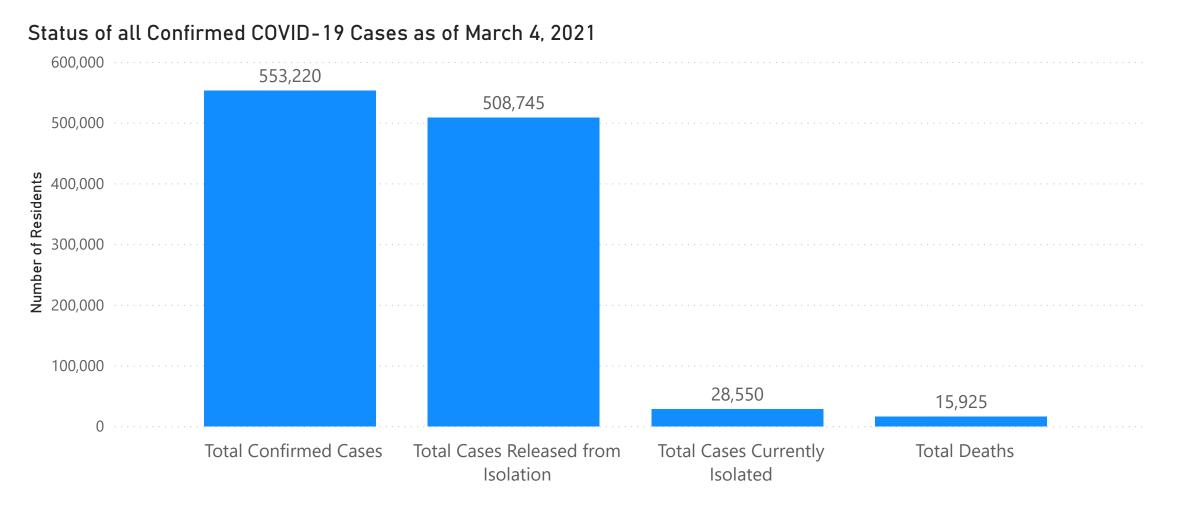

ed by Local Health Departments.

## **Massachusetts Residents Quarantined due to COVID-19**

Data are accurate as of 3/2/2021 at 5p.m.

| Massachusetts Residents Subject to COVID-19<br>Quarantine by Current Status as of March 4, 2021<br>– | Number of<br>Residents |
|------------------------------------------------------------------------------------------------------|------------------------|
| Total of Individuals who have Completed Monitoring (no longer in Quarantine)                         | 251,282                |
| Total of Individuals Currently Undergoing<br>Monitoring/Under Quarantine                             | 10,047                 |



## Massachusetts Department of Public Health COVID-19 Dashboard - Thursday, March 04, 2021 Massachusetts Residents Isolated due to COVID-19



NOTE: Individuals who had a confirmed case of COVID-19 and are no longer in isolation are considered for purposes of this report to be recovered. As part of this definition, DPH is counting people as released from isolation after 21 days of illness or 21 days past the date of their test in all settings including nursing homes and state facilities.



# Massachusetts Department of Public Health COVID-19 Dashboard -

# **COVID-19 Cluster Categories**

| Exposure Setting              | Includes                                                                                                                                                                                                      |
|-------------------------------|---------------------------------------------------------------------