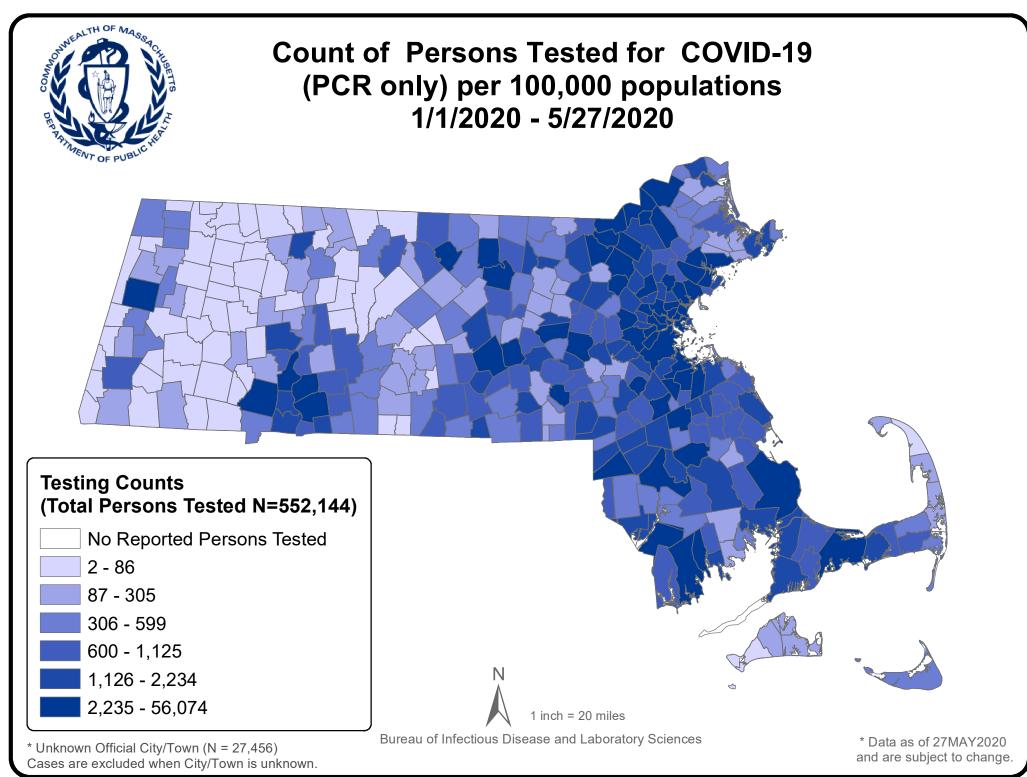

#### Coronavirus Disease 2019 (COVID-19) Cases in MA

As of May 27, 2020

## Count and Rate (per 100,000) of Confirmed COVID-19 Cases and Persons Tested<sup>1</sup> in MA by City/Town, January 1, 2020 – May 27, 2020

| City/Town  | Count | Rate    | Total Persons | Tested | Percent Positivity |
|------------|-------|---------|---------------|--------|--------------------|
|            |       |         | Tested        | Rate   |                    |
| Abington   | 226   | 1258.28 | 1346          | 7,494  | 16.8%              |
| Acton      | 148   | 623.63  | 1212          | 5,107  | 12.2%              |
| Acushnet   | 81    | 774.87  | 666           | 6,371  | 12.2%              |
| Adams      | 35    | 422.67  | 344           | 4,154  | 10.2%              |
| Agawam     | 433   | 1513.76 | 2079          | 7,268  | 20.8%              |
| Alford     | 0     | 0       | 7             | 1,501  | 0.0%               |
| Amesbury   | 168   | 1009.29 | 1172          | 7,041  | 14.3%              |
| Amherst    | 89    | 219.76  | 1115          | 2,753  | 8.0%               |
| Andover    | 288   | 799.66  | 2008          | 5,575  | 14.3%              |
| Aquinnah   | 0     | 0       | 10            | 3,772  | 0.0%               |
| Arlington  | 291   | 635.25  | 2251          | 4,914  | 12.9%              |
| Ashburnham | 29    | 461.79  | 326           | 5,191  | 8.9%               |
| Ashby      | 15    | 433.84  | 152           | 4,396  | 9.9%               |
| Ashfield   | <5    | *       | 46            | 2,682  | *                  |
| Ashland    | 232   | 1190.18 | 1233          | 6,325  | 18.8%              |
| Athol      | 55    | 459.67  | 864           | 7,221  | 6.4%               |
| Attleboro  | 609   | 1316.25 | 3354          | 7,249  | 18.2%              |
| Auburn     | 196   | 1188.42 | 1257          | 7,622  | 15.6%              |
| Avon       | 66    | 1506.61 | 397           | 9,062  | 16.6%              |
| Ayer       | 72    | 891.09  | 1429          | 17,686 | 5.0%               |
| Barnstable | 339   | 755.93  | 2679          | 5,974  | 12.7%              |