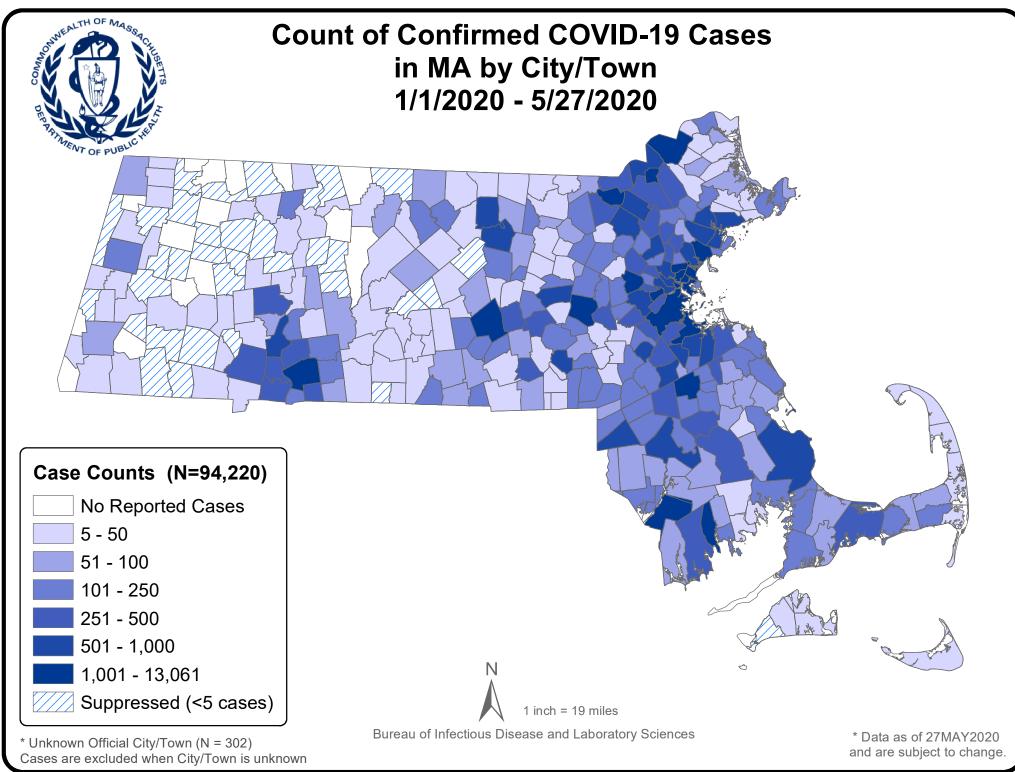

#### Coronavirus Disease 2019 (COVID-19) Cases in MA

As of May 27, 2020

## Count and Rate (per 100,000) of Confirmed COVID-19 Cases and Persons Tested<sup>1</sup> in MA by City/Town, January 1, 2020 – May 27, 2020

| City/Town  | Count | Rate    | Total Persons | Tested | Percent Positivity |
|------------|-------|---------|---------------|--------|--------------------|
|            |       |         | Tested        | Rate   |                    |
| Abington   | 226   | 1258.28 | 1346          | 7,494  | 16.8%              |
| Acton      | 148   | 623.63  | 1212          | 5,107  | 12.2%              |
| Acushnet   | 81    | 774.87  | 666           | 6,371  | 12.2%              |
| Adams      | 35    | 422.67  | 344           | 4,154  | 10.2%              |
| Agawam     | 433   | 1513.76 | 2079          | 7,268  | 20.8%              |
| Alford     | 0     | 0       | 7             | 1,501  | 0.0%               |
| Amesbury   | 168   | 1009.29 | 1172          | 7,041  | 14.3%              |
| Amherst    | 89    | 219.76  | 1115          | 2,753  | 8.0%               |
| Andover    | 288   | 799.66  | 2008          | 5,575  | 14.3%              |
| Aquinnah   | 0     | 0       | 10            | 3,772  | 0.0%               |
| Arlington  | 291   | 635.25  | 2251          | 4,914  | 12.9%              |
| Ashburnham | 29    | 461.79  | 326           | 5,191  | 8.9%               |
| Ashby      | 15    | 433.84  | 152           | 4,396  | 9.9%               |
| Ashfield   | <5    | *       | 46            | 2,682  | *                  |
| Ashland    | 232   | 1190.18 | 1233          | 6,325  | 18.8%              |
| Athol      | 55    | 459.67  | 864           | 7,221  | 6.4%               |
| Attleboro  | 609   | 1316.25 | 3354          | 7,249  | 18.2%              |
| Auburn     | 196   | 1188.42 | 1257          | 7,622  | 15.6%              |
| Avon       | 66    | 1506.61 | 397           | 9,062  | 16.6%              |
| Ayer       | 72    | 891.09  | 1429          | 17,686 | 5.0%               |
| Barnstable | 339   | 755.93  | 2679          | 5,974  | 12.7%              |