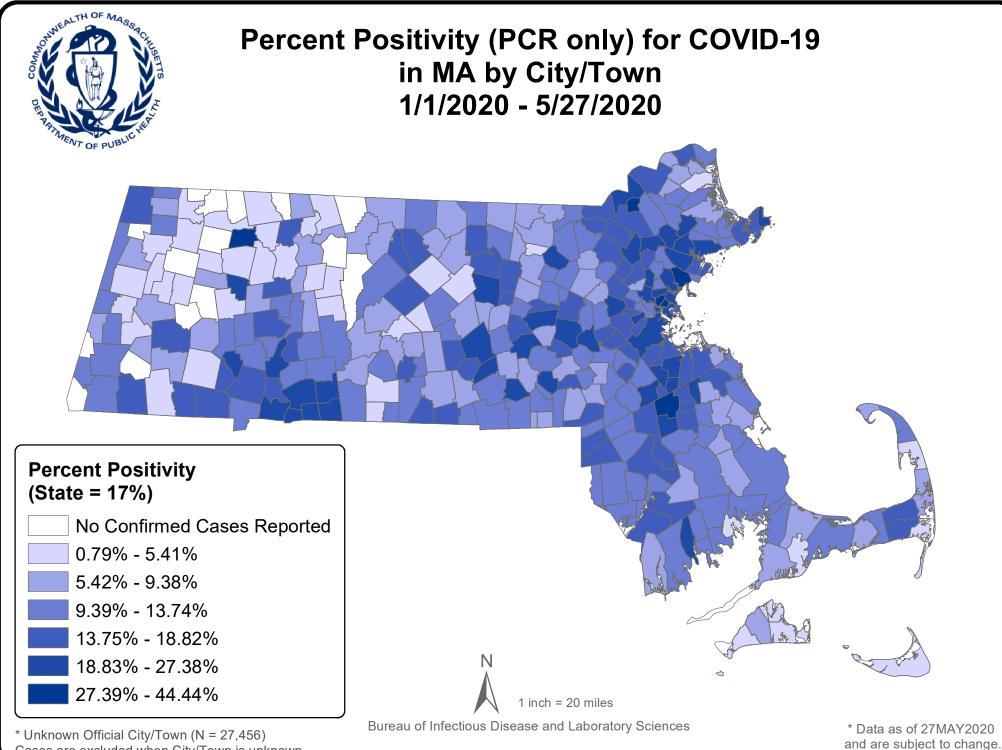

#### Coronavirus Disease 2019 (COVID-19) Cases in MA

As of May 27, 2020

## Count and Rate (per 100,000) of Confirmed COVID-19 Cases and Persons Tested<sup>1</sup> in MA by City/Town, January 1, 2020 – May 27, 2020

| City/Town  | Count | Rate    | Total Persons | Tested | Percent Positivity |
|------------|-------|---------|---------------|--------|--------------------|
|            |       |         | Tested        | Rate   |                    |
| Abington   | 226   | 1258.28 | 1346          | 7,494  | 16.8%              |
| Acton      | 148   | 623.63  | 1212          | 5,107  | 12.2%              |
| Acushnet   | 81    | 774.87  | 666           | 6,371  | 12.2%              |
| Adams      | 35    | 422.67  | 344           | 4,154  | 10.2%              |
| Agawam     | 433   | 1513.76 | 2079          | 7,268  | 20.8%              |
| Alford     | 0     | 0       | 7             | 1,501  | 0.0%               |
| Amesbury   | 168   | 1009.29 | 1172          | 7,041  | 14.3%              |
| Amherst    | 89    | 219.76  | 1115          | 2,753  | 8.0%               |
| Andover    | 288   | 799.66  | 2008          | 5,575  | 14.3%              |
| Aquinnah   | 0     | 0       | 10            | 3,772  | 0.0%               |
| Arlington  | 291   | 635.25  | 2251          | 4,914  | 12.9%              |
| Ashburnham | 29    | 461.79  | 326           | 5,191  | 8.9%               |
| Ashby      | 15    | 433.84  | 152           | 4,396  | 9.9%               |
| Ashfield   | <5    | *       | 46            | 2,682  | *                  |
| Ashland    | 232   | 1190.18 | 1233          | 6,325  | 18.8%              |
| Athol      | 55    | 459.67  | 864           | 7,221  | 6.4%               |
| Attleboro  | 609   | 1316.25 | 3354          | 7,249  | 18.2%              |
| Auburn     | 196   | 1188.42 | 1257          | 7,622  | 15.6%              |
| Avon       | 66    | 1506.61 | 397           | 9,062  | 16.6%              |
| Ayer       | 72    | 891.09  | 1429          | 17,686 | 5.0%               |
| Barnstable | 339   | 755.93  | 2679          | 5,974  | 12.7%              |