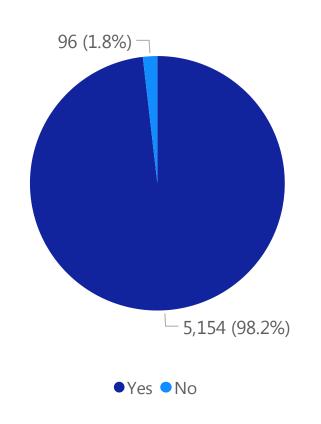

0 to 10/31/2020

#### Count of Deaths in Total COVID-19 Cases by County

#### Rate (per 100,000) of Total COVID-19 Deaths by County



Data Sources: COVID-19 Data provided by the Bureau of Infectious Disease and Laboratory Sciences; County Population Estimates 2011-2018: Small Area Population Estimates 2011-2020, version 2018, Massachusetts Department of Public Health, Bureau of Environmental Health; Tables and Figures created by the Office of Population Health. Note: all data are current as of 8:00am on 11/04/20. Includes both probable and confirmed cases.



# Deaths by Sex, Previous Hospitalization, & Underlying

**Conditions** 

Data current as of 8:00am on 11/4/2020

Total Deaths by Sex+



Total Deaths with a Previous Hospitalization\*



Total Deaths\*\* with Underlying Conditions



Data Sources: COVID-19 Data provided by the Bureau of Infectious Disease and Laboratory Sciences and the Registry of Vital Records and Statistics; Demographic data on hospitalized patients collected retrospectively; analysis does not include all hospitalized patients and may not add up to data totals from hospital survey; Tables and Figures created by the Office of Population Health.

Note: \*Hospitalized at any point in time, not necessarily the current status; \*\*Only includes data from deaths following completed investigation, figures are updates as additional investigations are completed; + Excludes unknown values. Includes both probable and confirmed cases.



### Cases, Hospitalizations, & Deaths by Race/Ethnicity

Data current as of 8:00am on 11/4/2020

The following caveats appl