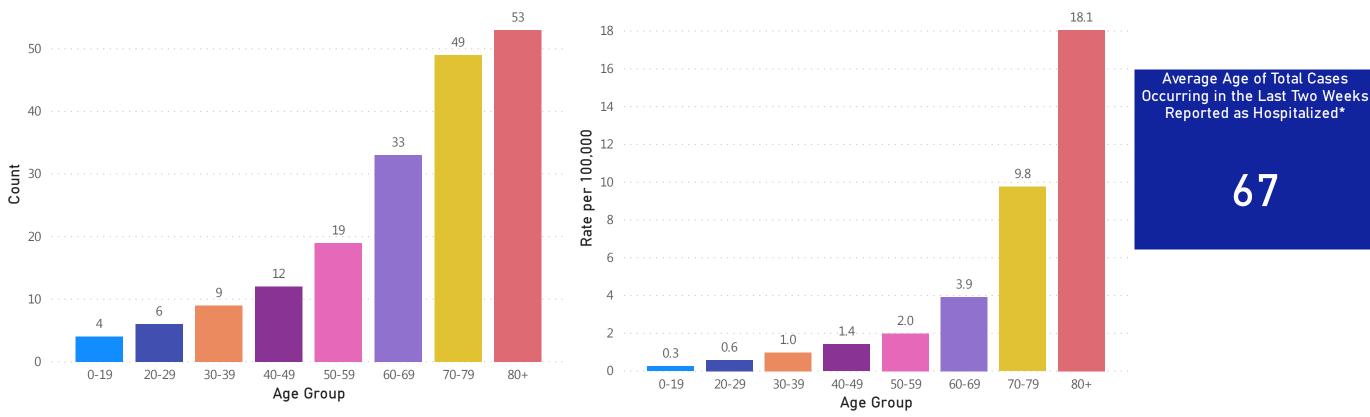

s by Sex for Last Two Weeks

# Rate (per 100,000) of Total COVID-19 Cases by Sex for Last Two Weeks



Data Sources: COVID-19 Data provided by the Bureau of Infectious Disease and Laboratory Sciences, Population Estimates 2011-2019: Small Area Population Estimates 2011-2020, version 2019; Tables and Figures created by the Office of Population Health. Note: all data are current as of 8:00am on 11/04/20. Includes both probable and confirmed cases.



# Hospitalizations & Hospitalization Rate by Age Group

for Last Two Weeks

Total COVID-19 Cases Occurring in the Last Two Weeks who were Reported as Hospitalized\* by Age Group

This data covers 10/18/2020 to 10/31/2020

Rate (per 100,000) of Total COVID-19 Cases Occurring in the Last Two Weeks who were Reported as Hospitalized\* by Age Group



Data Sources: COVID-19 Data provided by the Bureau of Infectious Disease and Laboratory Sciences; Population Estimates 2011-2019: Small Area Population Estimates 2011-2020, version 2019; Tables and Figures created by the Office of Population Health. Notes: all data are current as of 8:00am on 11/04/20; \*Hospitalization refers to status at any point in time, not necessarily the current status of the patient, demographic data on hospitalized patients collected retrospectively; analysis does not include all hospitalized patients and may not add up to data totals from hospital surveys. Includes both probable and confirmed cases.



# **New Daily Confirmed COVID-19 Hospital Admissions**

**Data current as of 3:00pm on 11/3/2020** 





Data Sources: COVID-19 Data provided by the MDPH survey