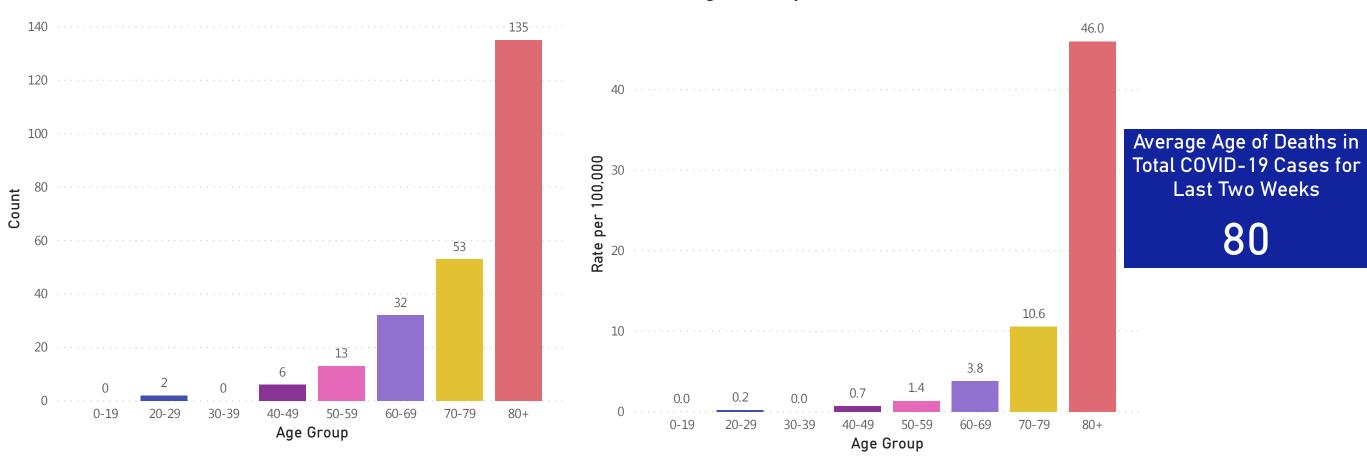

ospitalized patients collected retrospectively; analysis does not include all hospitalized patients and may not add up to data totals from hospital surveys. Includes both probable and confirmed cases.



# **New Daily Confirmed COVID-19 Hospital Admissions**

**Data current as of 3:00pm on 11/3/2020** 





Data Sources: COVID-19 Data provided by the MDPH survey of hospitals (hospital survey data are self-reported); Tables and Figures created by the Office of Population Health. Notes: for purposes of this reporting, "confirmed" are cases with a PCR test.



# Deaths and Death Rate by Age Group for Last Two

Weeks

This data covers 10/18/2020 to 10/31/2020

Deaths by Age Group in Total COVID-19 for Last
Two Weeks

Rate (per 100,000) of Total COVID-19 Deaths by Age Group for Last Two Weeks



Data Sources: COVID-19 Data provided by the Bureau of Infectious Disease and Laboratory Sciences and the Registry of Vital Records and Statistics; Population Estimates 2011-2018: Small Area Population Estimates 2011-2020, version 2018; Tables and Figures created by the Office of Population Health. Note: all data are current as of 8:00am on 11/04/20. Includes both probable and confirmed cases.



# Deaths and Death Rate by County for Last Two Weeks

This data covers 10/18/2020 to 10/31/2020

#### Count of Deaths in Total COVID-19 Cases by County

#### Rate (per 100,000) of Total COVID-19 Deaths by County



Data Sources: COVID-19 Data provided by the Bureau of Infectious Disease and Laboratory Sciences; County Population Estimates 2011-2018: Small Area Population Estimates 2011-2020, vers