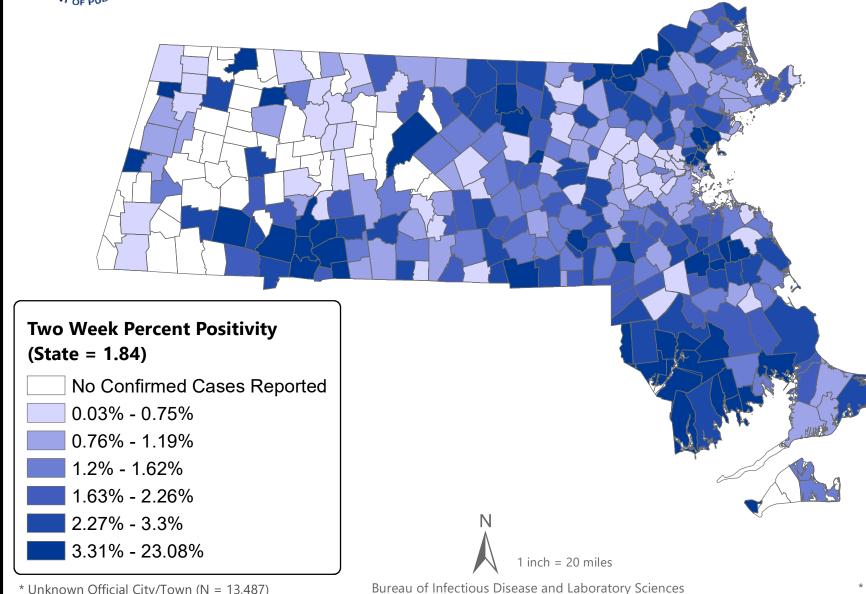

#### **Table of Contents**

| Count and Rate of Confirmed COVID-19 Cases and Tests Performed in MA by City/Town                                                    | 3              |
|--------------------------------------------------------------------------------------------------------------------------------------|----------------|
| Count and Rate of Confirmed COVID-19 Cases and Tests Performed in MA by County                                                       | 28             |
| Map of Average Daily Testing Rate (per 100,000, PCR only) for COVID-19 in MA by City/Town Over Last Two Weeks                        | 29             |
| Map of Percent Positivity (PCR only) among Tests Performed for COVID-19 in MA by City/Town Over Last Two Weeks                       |                |
| Map of Rate (per 100,000) of New Confirmed COVID-19 Cases in Past 7 Days by Emergency Medical Services (EMS) Region                  | 31             |
| MA Contact Tracing: Total Cases and Contacts and Percentage Outreach Completed                                                       | 32             |
| MA Contact Tracing: Case and Contact Outreach Outcomes                                                                               | 33             |
| Massachusetts Residents Quarantined due to COVID-19                                                                                  | 34             |
| Massachusetts Residents Isolated due to COVID-19                                                                                     | 35             |
| COVID Cluster by Exposure Setting Type                                                                                               | 36             |
| Daily and Cumulative COVID-19 Cases Associated with Higher Education Testing                                                         | 39             |
| Daily and Cumulative Total COVID-19 Molecular Tests Associated with Higher Education Testing                                         | 40             |
| Percent Positive of Molecular Tests in MA Associated with Higher Education Testing and Percent of Confirmed Cases by Date Associated | ed with Higher |
| Education Testing                                                                                                                    | 41             |
| Cases and Case Rate by Age Group for Last Two Weeks                                                                                  |                |
| Cases and Case Rate by Sex for Last Two Weeks                                                                                        |                |
| Hospitalizations & Hospitalization Rate by Age Group for Last Two Weeks                                                              | 44             |
| New Daily Confirmed COVID-19 Hospital Admissions                                                                                     | 45             |
| Deaths and Death Rate by Age Group for Last Two Weeks                                                                                | 46             |
| Deaths and Death Rate by County for Last Two Weeks                                                                                   | 47             |
| Deaths by Sex, Previous Hospitalization, & Underlying Conditions                                                                     | 48             |
| Cases, Hospitalizations, & Deaths by Race/Ethnicity                                                                                  |                |
| COVID Cases and Facility-Reported Deaths in Long Term Care Facilities                                                                | 50             |
| Long-Term Care Staff Surveillance Testing                                                                                            | 58             |
| CMS Infection Control Surveys Conducted at Nursing Homes                                                                             | 75             |
| COVID Cases in Assisted Living Residences                                                                                            | 86             |
| PPE Distribution by Recipient Type and Geography                                                                                     | 91             |