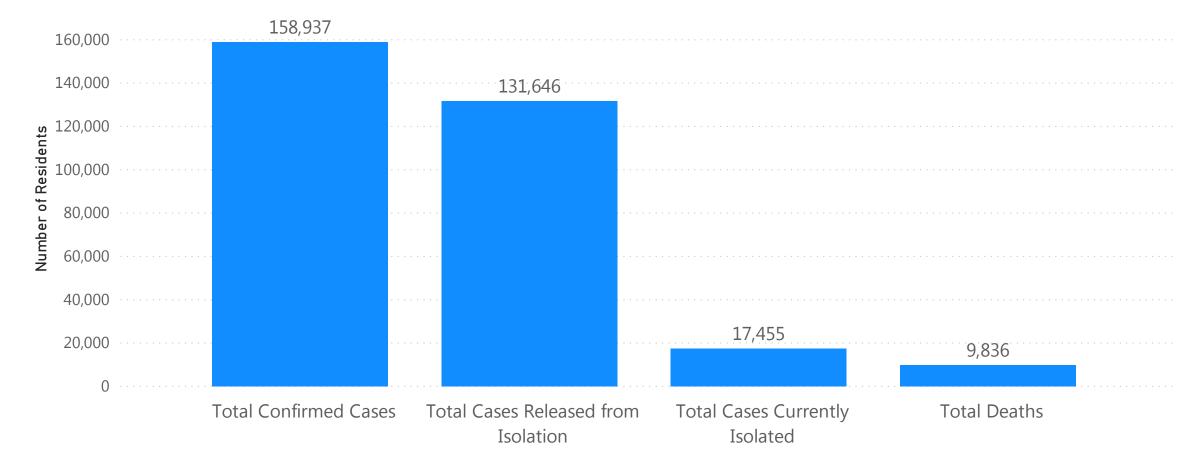

#### **Table of Contents**

| Count and Rate of Confirmed COVID-19 Cases and Tests Performed in MA by City/Town                                                    | 3              |
|--------------------------------------------------------------------------------------------------------------------------------------|----------------|
| Count and Rate of Confirmed COVID-19 Cases and Tests Performed in MA by County                                                       | 28             |
| Map of Average Daily Testing Rate (per 100,000, PCR only) for COVID-19 in MA by City/Town Over Last Two Weeks                        | 29             |
| Map of Percent Positivity (PCR only) among Tests Performed for COVID-19 in MA by City/Town Over Last Two Weeks                       |                |
| Map of Rate (per 100,000) of New Confirmed COVID-19 Cases in Past 7 Days by Emergency Medical Services (EMS) Region                  | 31             |
| MA Contact Tracing: Total Cases and Contacts and Percentage Outreach Completed                                                       | 32             |
| MA Contact Tracing: Case and Contact Outreach Outcomes                                                                               | 33             |
| Massachusetts Residents Quarantined due to COVID-19                                                                                  | 34             |
| Massachusetts Residents Isolated due to COVID-19                                                                                     | 35             |
| COVID Cluster by Exposure Setting Type                                                                                               | 36             |
| Daily and Cumulative COVID-19 Cases Associated with Higher Education Testing                                                         | 39             |
| Daily and Cumulative Total COVID-19 Molecular Tests Associated with Higher Education Testing                                         | 40             |
| Percent Positive of Molecular Tests in MA Associated with Higher Education Testing and Percent of Confirmed Cases by Date Associated | ed with Higher |
| Education Testing                                                                                                                    | 41             |
| Cases and Case Rate by Age Group for Last Two Weeks                                                                                  |                |
| Cases and Case Rate by Sex for Last Two Weeks                                                                                        |                |
| Hospitalizations & Hospitalization Rate by Age Group for Last Two Weeks                                                              | 44             |
| New Daily Confirmed COVID-19 Hospital Admissions                                                                                     | 45             |
| Deaths and Death Rate by Age Group for Last Two Weeks                                                                                | 46             |
| Deaths and Death Rate by County for Last Two Weeks                                                                                   | 47             |
| Deaths by Sex, Previous Hospitalization, & Underlying Conditions                                                                     | 48             |
| Cases, Hospitalizations, & Deaths by Race/Ethnicity                                                                                  |                |
| COVID Cases and Facility-Reported Deaths in Long Term Care Facilities                                                                | 50             |
| Long-Term Care Staff Surveillance Testing                                                                                            | 58             |
| CMS Infection Control Surveys Conducted at Nursing Homes                                                                             | 75             |
| COVID Cases in Assisted Living Residences                                                                                            | 86             |
| PPE Distribution by Recipient Type and Geography                                                                                     | 91             |