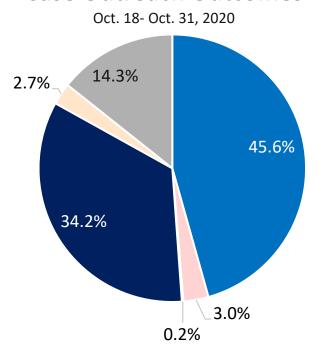

#### **Table of Contents**

| Count and Rate of Confirmed COVID-19 Cases and Tests Performed in MA by City/Town                                                    | 3              |
|--------------------------------------------------------------------------------------------------------------------------------------|----------------|
| Count and Rate of Confirmed COVID-19 Cases and Tests Performed in MA by County                                                       | 28             |
| Map of Average Daily Testing Rate (per 100,000, PCR only) for COVID-19 in MA by City/Town Over Last Two Weeks                        | 29             |
| Map of Percent Positivity (PCR only) among Tests Performed for COVID-19 in MA by City/Town Over Last Two Weeks                       |                |
| Map of Rate (per 100,000) of New Confirmed COVID-19 Cases in Past 7 Days by Emergency Medical Services (EMS) Region                  | 31             |
| MA Contact Tracing: Total Cases and Contacts and Percentage Outreach Completed                                                       | 32             |
| MA Contact Tracing: Case and Contact Outreach Outcomes                                                                               | 33             |
| Massachusetts Residents Quarantined due to COVID-19                                                                                  | 34             |
| Massachusetts Residents Isolated due to COVID-19                                                                                     | 35             |
| COVID Cluster by Exposure Setting Type                                                                                               | 36             |
| Daily and Cumulative COVID-19 Cases Associated with Higher Education Testing                                                         | 39             |
| Daily and Cumulative Total COVID-19 Molecular Tests Associated with Higher Education Testing                                         | 40             |
| Percent Positive of Molecular Tests in MA Associated with Higher Education Testing and Percent of Confirmed Cases by Date Associated | ed with Higher |
| Education Testing                                                                                                                    | 41             |
| Cases and Case Rate by Age Group for Last Two Weeks                                                                                  |                |
| Cases and Case Rate by Sex for Last Two Weeks                                                                                        |                |
| Hospitalizations & Hospitalization Rate by Age Group for Last Two Weeks                                                              | 44             |
| New Daily Confirmed COVID-19 Hospital Admissions                                                                                     | 45             |
| Deaths and Death Rate by Age Group for Last Two Weeks                                                                                | 46             |
| Deaths and Death Rate by County for Last Two Weeks                                                                                   | 47             |
| Deaths by Sex, Previous Hospitalization, & Underlying Conditions                                                                     | 48             |
| Cases, Hospitalizations, & Deaths by Race/Ethnicity                                                                                  |                |
| COVID Cases and Facility-Reported Deaths in Long Term Care Facilities                                                                | 50             |
| Long-Term Care Staff Surveillance Testing                                                                                            | 58             |
| CMS Infection Control Surveys Conducted at Nursing Homes                                                                             | 75             |
| COVID Cases in Assisted Living Residences                                                                                            | 86             |
| PPE Distribution by Recipient Type and Geography                                                                                     | 91             |