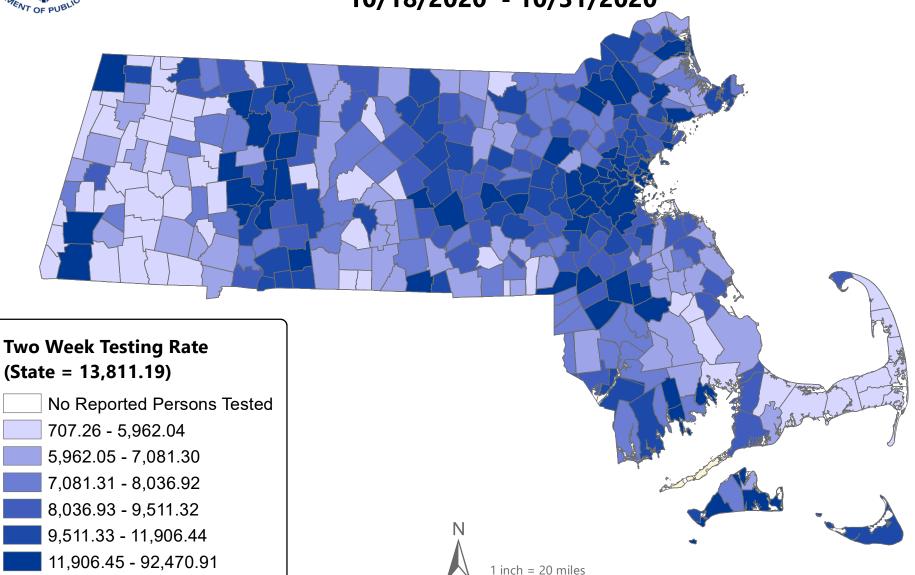

#### **Table of Contents**

| Count and Rate of Confirmed COVID-19 Cases and Tests Performed in MA by City/Town                                                    | 3              |
|--------------------------------------------------------------------------------------------------------------------------------------|----------------|
| Count and Rate of Confirmed COVID-19 Cases and Tests Performed in MA by County                                                       | 28             |
| Map of Average Daily Testing Rate (per 100,000, PCR only) for COVID-19 in MA by City/Town Over Last Two Weeks                        | 29             |
| Map of Percent Positivity (PCR only) among Tests Performed for COVID-19 in MA by City/Town Over Last Two Weeks                       |                |
| Map of Rate (per 100,000) of New Confirmed COVID-19 Cases in Past 7 Days by Emergency Medical Services (EMS) Region                  | 31             |
| MA Contact Tracing: Total Cases and Contacts and Percentage Outreach Completed                                                       | 32             |
| MA Contact Tracing: Case and Contact Outreach Outcomes                                                                               | 33             |
| Massachusetts Residents Quarantined due to COVID-19                                                                                  | 34             |
| Massachusetts Residents Isolated due to COVID-19                                                                                     | 35             |
| COVID Cluster by Exposure Setting Type                                                                                               | 36             |
| Daily and Cumulative COVID-19 Cases Associated with Higher Education Testing                                                         | 39             |
| Daily and Cumulative Total COVID-19 Molecular Tests Associated with Higher Education Testing                                         | 40             |
| Percent Positive of Molecular Tests in MA Associated with Higher Education Testing and Percent of Confirmed Cases by Date Associated | ed with Higher |
| Education Testing                                                                                                                    | 41             |
| Cases and Case Rate by Age Group for Last Two Weeks                                                                                  |                |
| Cases and Case Rate by Sex for Last Two Weeks                                                                                        |                |
| Hospitalizations & Hospitalization Rate by Age Group for Last Two Weeks                                                              | 44             |
| New Daily Confirmed COVID-19 Hospital Admissions                                                                                     | 45             |
| Deaths and Death Rate by Age Group for Last Two Weeks                                                                                | 46             |
| Deaths and Death Rate by County for Last Two Weeks                                                                                   | 47             |
| Deaths by Sex, Previous Hospitalization, & Underlying Conditions                                                                     | 48             |
| Cases, Hospitalizations, & Deaths by Race/Ethnicity                                                                                  |                |
| COVID Cases and Facility-Reported Deaths in Long Term Care Facilities                                                                | 50             |
| Long-Term Care Staff Surveillance Testing                                                                                            | 58             |
| CMS Infection Control Surveys Conducted at Nursing Homes                                                                             | 75             |
| COVID Cases in Assisted Living Residences                                                                                            | 86             |
| PPE Distribution by Recipient Type and Geography                                                                                     | 91             |