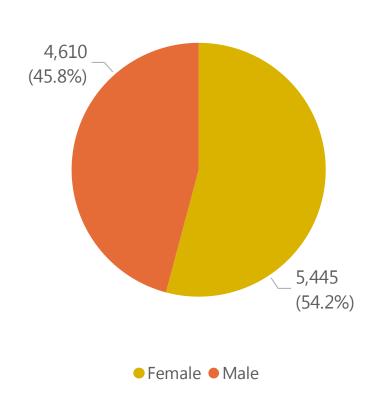

firmed cases.



# Deaths and Death Rate by County for Last Two Weeks

This data covers 10/18/2020 to 10/31/2020

#### Count of Deaths in Total COVID-19 Cases by County

#### Rate (per 100,000) of Total COVID-19 Deaths by County



Data Sources: COVID-19 Data provided by the Bureau of Infectious Disease and Laboratory Sciences; County Population Estimates 2011-2018: Small Area Population Estimates 2011-2020, version 2018, Massachusetts Department of Public Health, Bureau of Environmental Health; Tables and Figures created by the Office of Population Health. Note: all data are current as of 8:00am on 11/04/20. Includes both probable and confirmed cases.



# Deaths by Sex, Previous Hospitalization, & Underlying

**Conditions** 

Data current as of 8:00am on 11/4/2020

Total Deaths by Sex+



Total Deaths with a Previous Hospitalization\*



Total Deaths\*\* with Underlying Conditions



Data Sources: COVID-19 Data provided by the Bureau of Infectious Disease and Laboratory Sciences and the Registry of Vital Records and Statistics; Demographic data on hospitalized patients collected retrospectively; analysis does not include all hospitalized patients and may not add up to data totals from hospital survey; Tables and Figures created by the Office of Population Health.

Note: \*Hospitalized at any point in time, not necessarily the current status; \*\*Only includes data from deaths following completed investigation, figures are updates as additional investigations are completed; + Excludes unknown values. Includes both probable and confirmed cases.



### Cases, Hospitalization