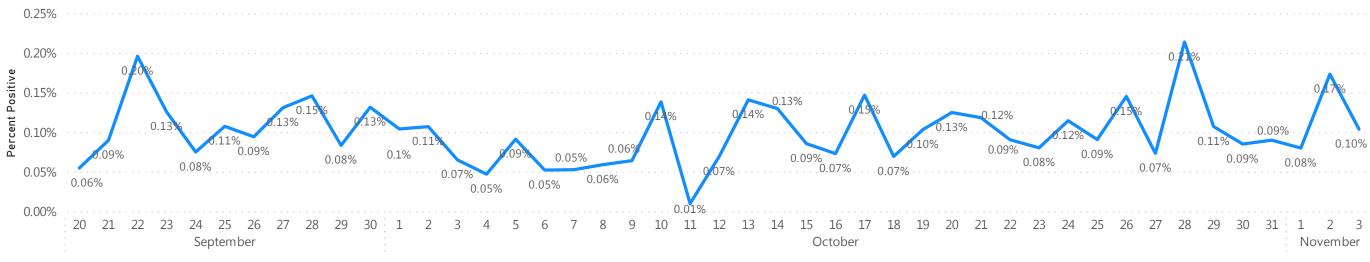

viding** this additional data on testing volumes, cases, percent positive and percent of new cases identified through testing by MA higher education institutions. These data will be compiled and included here weekly. Other colleges and universities may also be coordinating or conducting laboratory testing for their students, faculty and staff but not identifying that in the laboratory reports they send to DPH.



# Massachusetts Department of Public Health COVID-19 Dashboard - Friday, November 06, 2020 Percent Positive of Molecular Tests in MA Associated with Higher Education Testing and Percent of Confirmed Cases by Date Associated with Higher Education Testing (8/15/2020 to 11/3/2020)

Percent of Molecular Tests Associated with Higher Education Testing that are Positive by Date of Test



#### Percent of All Confirmed Cases in MA that are Associated with Higher Education Testing by Date of Test



Data Sources: COVID-19 Data provided by the Bureau of Infectious Disease and Laboratory Sciences; Tables and Figures created by the Office of Population Health. Note: all data are current as of 8:00am on 11/04/20. Please refer to previous page for the daily counts of the new molecular tests associated with higher education settings by date of test. **DPH is now providing this additional data on testing volumes, cases, percent positive and percent of new cases identified through testing by MA higher education institutions. These data will be compiled and included here weekly. Other colleges and universities may also be coordinating or conducting laboratory testing for their stude