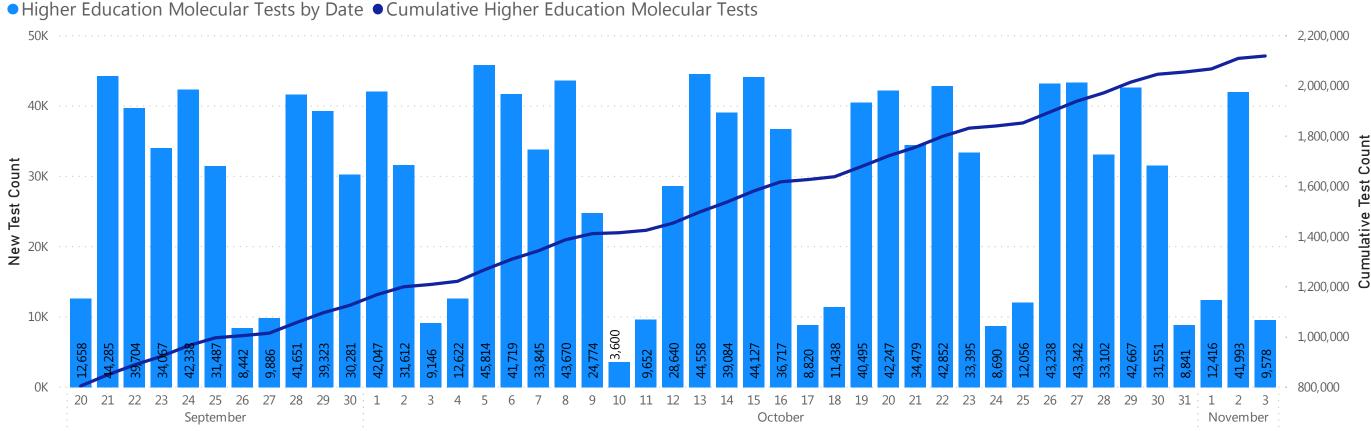

ese data will be compiled and included here weekly. Other colleges and universities may also be coordinating or conducting laboratory testing for their students, faculty and staff but not identifying that in the laboratory reports they send to DPH.



# Massachusetts Department of Public Health COVID-19 Dashboard - Friday, November 06, 2020 Daily and Cumulative Total COVID-19 Molecular Tests Associated with Higher Education

Testing (8/15/2020 to 11/3/2020)

Total Molecular Tests Associated with Higher Education Testing

2,119,511

Total Positive Molecular Tests
Associated with Higher
Education Testing

2,039

New Molecular Tests Associated with Higher Education Settings
Since Last Week

220,114

#### Total Molecular COVID-19 Tests Associated with Higher Education Testing by Date of Test



Data Sources: COVID-19 Data provided by the Bureau of Infectious Disease and Laboratory Sciences; Tables and Figures created by the Office of Population Health. Note: all data are current as of 8:00am on 11/04/20. **DPH is now providing** this additional data on testing volumes, cases, percent positive and percent of new cases identified through testing by MA higher education institutions. These data will be compiled and included here weekly. Other colleges and universities may also be coordinating or conducting laboratory testing for their students, faculty and staff but not identifying that in the laboratory reports they send to DPH.



# Massachusetts Department of Public Health COVID-19 Dashboard - Friday, November 06, 2020 Percent Positive of Molecular Tests in MA Associated with Hi