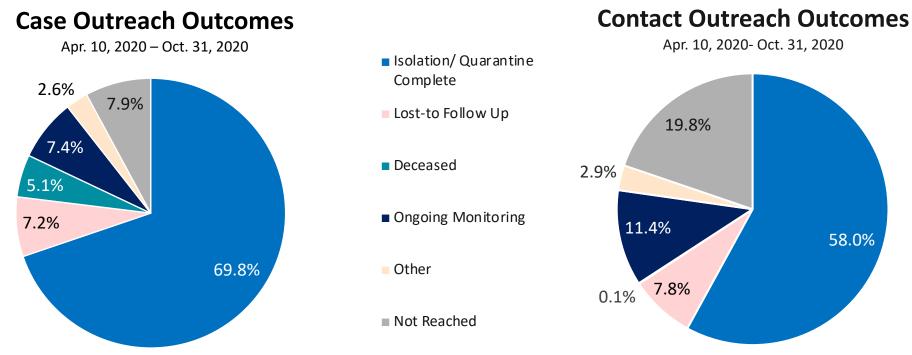

#### **Table of Contents**

| Count and Rate of Confirmed COVID-19 Cases and Tests Performed in MA by City/Town                                                    | 3              |
|--------------------------------------------------------------------------------------------------------------------------------------|----------------|
| Count and Rate of Confirmed COVID-19 Cases and Tests Performed in MA by County                                                       | 28             |
| Map of Average Daily Testing Rate (per 100,000, PCR only) for COVID-19 in MA by City/Town Over Last Two Weeks                        | 29             |
| Map of Percent Positivity (PCR only) among Tests Performed for COVID-19 in MA by City/Town Over Last Two Weeks                       |                |
| Map of Rate (per 100,000) of New Confirmed COVID-19 Cases in Past 7 Days by Emergency Medical Services (EMS) Region                  | 31             |
| MA Contact Tracing: Total Cases and Contacts and Percentage Outreach Completed                                                       | 32             |
| MA Contact Tracing: Case and Contact Outreach Outcomes                                                                               | 33             |
| Massachusetts Residents Quarantined due to COVID-19                                                                                  | 34             |
| Massachusetts Residents Isolated due to COVID-19                                                                                     | 35             |
| COVID Cluster by Exposure Setting Type                                                                                               | 36             |
| Daily and Cumulative COVID-19 Cases Associated with Higher Education Testing                                                         | 39             |
| Daily and Cumulative Total COVID-19 Molecular Tests Associated with Higher Education Testing                                         | 40             |
| Percent Positive of Molecular Tests in MA Associated with Higher Education Testing and Percent of Confirmed Cases by Date Associated | ed with Higher |
| Education Testing                                                                                                                    | 41             |
| Cases and Case Rate by Age Group for Last Two Weeks                                                                                  |                |
| Cases and Case Rate by Sex for Last Two Weeks                                                                                        |                |
| Hospitalizations & Hospitalization Rate by Age Group for Last Two Weeks                                                              | 44             |
| New Daily Confirmed COVID-19 Hospital Admissions                                                                                     | 45             |
| Deaths and Death Rate by Age Group for Last Two Weeks                                                                                | 46             |
| Deaths and Death Rate by County for Last Two Weeks                                                                                   | 47             |
| Deaths by Sex, Previous Hospitalization, & Underlying Conditions                                                                     | 48             |
| Cases, Hospitalizations, & Deaths by Race/Ethnicity                                                                                  |                |
| COVID Cases and Facility-Reported Deaths in Long Term Care Facilities                                                                | 50             |
| Long-Term Care Staff Surveillance Testing                                                                                            | 58             |
| CMS Infection Control Surveys Conducted at Nursing Homes                                                                             | 75             |
| COVID Cases in Assisted Living Residences                                                                                            | 86             |
| PPE Distribution by Recipient Type and Geography                                                                                     | 91             |