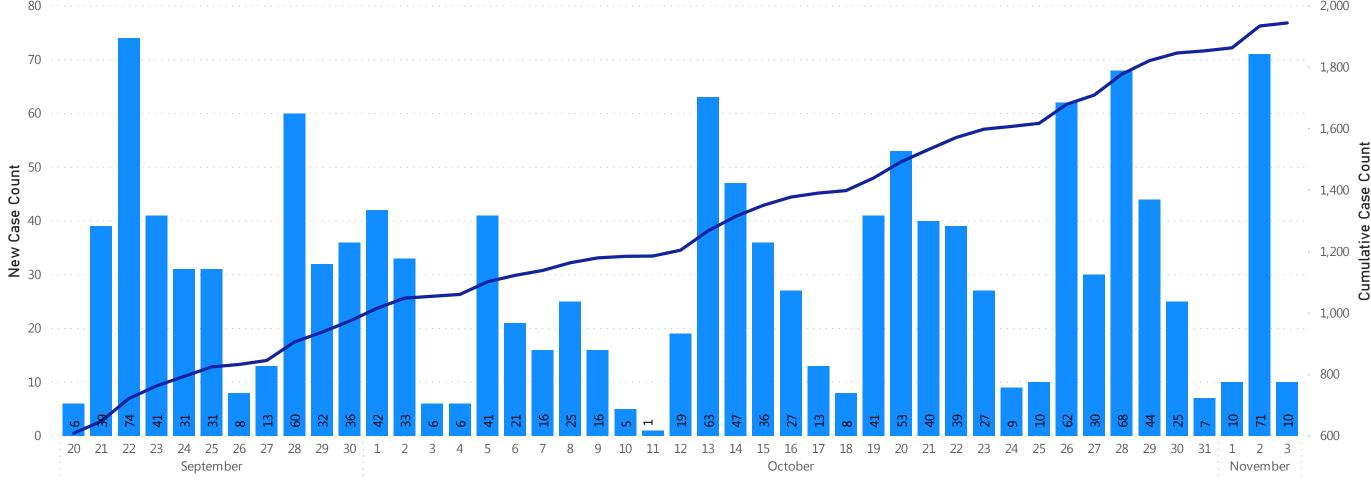

Department of Public Health, Bureau of Infectious Disease and Laboratory Sciences. Long Term Care Facility Data from the National Healthcare Safety Network beginning 5/31/2020. All other data from MAVEN and are subject to change. Only clusters consisting of two or more confirmed Massachusetts cases with a common exposure have been included.



Daily and Cumulative COVID-19 Cases Associated with Higher Education

Testing (8/15/2020 to 11/3/2020)

Confirmed COVID-19 Cases Associated with Higher Education Testing by Date Individual Tested

New Higher Education Confirmed Cases
 ● Cumulative Higher Education Confirmed Cases

New Confirmed COVID-19 Cases Associated with Higher Education Testing Since Last Week

362

Total Confirmed COVID-19 Cases Associated with Higher Education Testing

1,945



Data Sources: COVID-19 Data provided by the Bureau of Infectious Disease and Laboratory Sciences; Tables and Figures created by the Office of Population Health.Note: all data are current as of 8:00am on 11/04/20. **DPH is now providing** this additional data on testing volumes, cases, percent positive and percent of new cases identified through testing by MA higher education institutions. These data will be compiled and included here weekly. Other colleges and universities may also be coordinating or conducting laboratory testing for their students, faculty and staff but not identifying that in the laboratory reports they send to DPH.



# Massachusetts Department of Public Health COVID-19 Dashboard - Friday, November 06, 2020 Daily and Cumulative Total COVID-19 Molecular Tests Associate