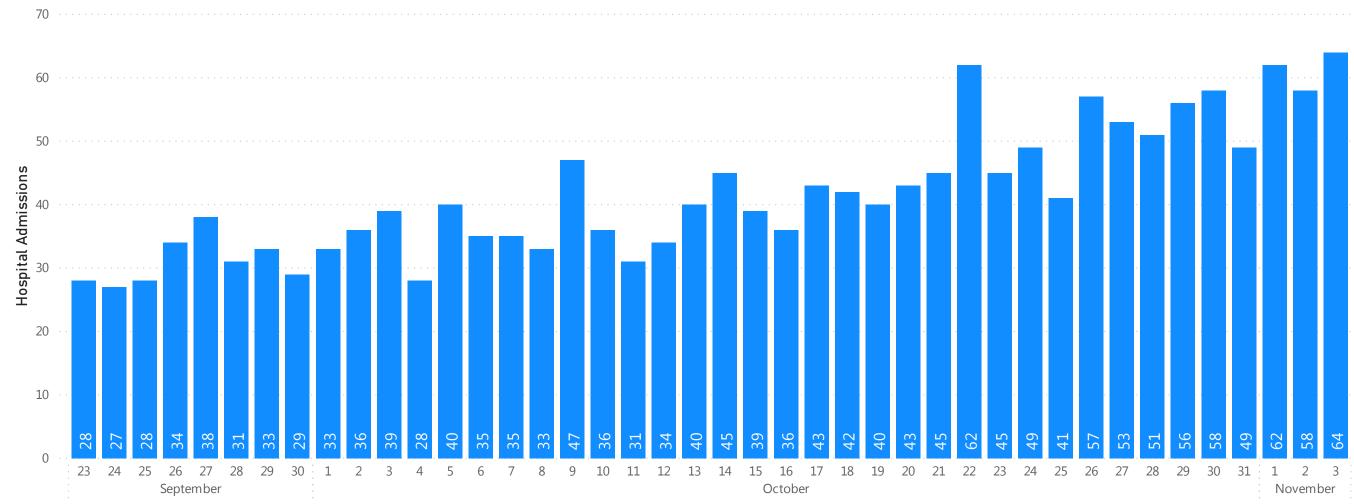

o Weeks who were Reported as Hospitalized\* by Age Group



Data Sources: COVID-19 Data provided by the Bureau of Infectious Disease and Laboratory Sciences; Population Estimates 2011-2019: Small Area Population Estimates 2011-2020, version 2019; Tables and Figures created by the Office of Population Health. Notes: all data are current as of 8:00am on 11/04/20; \*Hospitalization refers to status at any point in time, not necessarily the current status of the patient, demographic data on hospitalized patients collected retrospectively; analysis does not include all hospitalized patients and may not add up to data totals from hospital surveys. Includes both probable and confirmed cases.



# **New Daily Confirmed COVID-19 Hospital Admissions**

**Data current as of 3:00pm on 11/3/2020** 





Data Sources: COVID-19 Data provided by the MDPH survey of hospitals (hospital survey data are self-reported); Tables and Figures created by the Office of Population Health. Notes: for purposes of this reporting, "confirmed" are cases with a PCR test.



# Deaths and Death Rate by Age Group for Last Two

Weeks

This data covers 10/18/2020 to 10/31/2020

Deaths by Age Group in Total COVID-19 for Last
Two Weeks

Rate (per 100,000) of Total COVID-19 Deaths by Age Group for Last Two Weeks



Data Sources: COVID-19 Data provided by the Bureau of Infectious Disease and Laboratory Sciences and the Registry of Vital Records and Statistics; Population Estimates 2011-2018: Small Area Population Estimates 2011-2020, version 2018; Tables and Figures created by the Office of Population Health. Note: