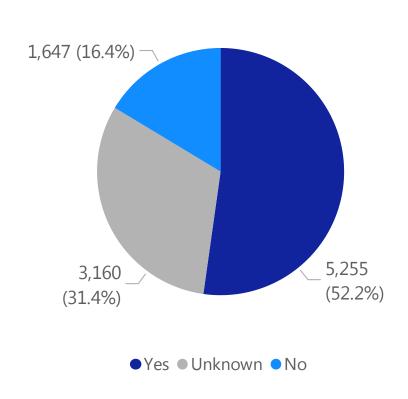

for Last Two Weeks

This data covers 10/18/2020 to 10/31/2020

#### Count of Deaths in Total COVID-19 Cases by County

#### Rate (per 100,000) of Total COVID-19 Deaths by County



Data Sources: COVID-19 Data provided by the Bureau of Infectious Disease and Laboratory Sciences; County Population Estimates 2011-2018: Small Area Population Estimates 2011-2020, version 2018, Massachusetts Department of Public Health, Bureau of Environmental Health; Tables and Figures created by the Office of Population Health. Note: all data are current as of 8:00am on 11/04/20. Includes both probable and confirmed cases.



# Deaths by Sex, Previous Hospitalization, & Underlying

**Conditions** 

Data current as of 8:00am on 11/4/2020

Total Deaths by Sex+



Total Deaths with a Previous Hospitalization\*



Total Deaths\*\* with Underlying Conditions



Data Sources: COVID-19 Data provided by the Bureau of Infectious Disease and Laboratory Sciences and the Registry of Vital Records and Statistics; Demographic data on hospitalized patients collected retrospectively; analysis does not include all hospitalized patients and may not add up to data totals from hospital survey; Tables and Figures created by the Office of Population Health.

Note: \*Hospitalized at any point in time, not necessarily the current status; \*\*Only includes data from deaths following completed investigation, figures are updates as additional investigations are completed; + Excludes unknown values. Includes both probable and confirmed cases.



### Cases, Hospitalizations, & Deaths by Race/Ethnicity

Data current as of