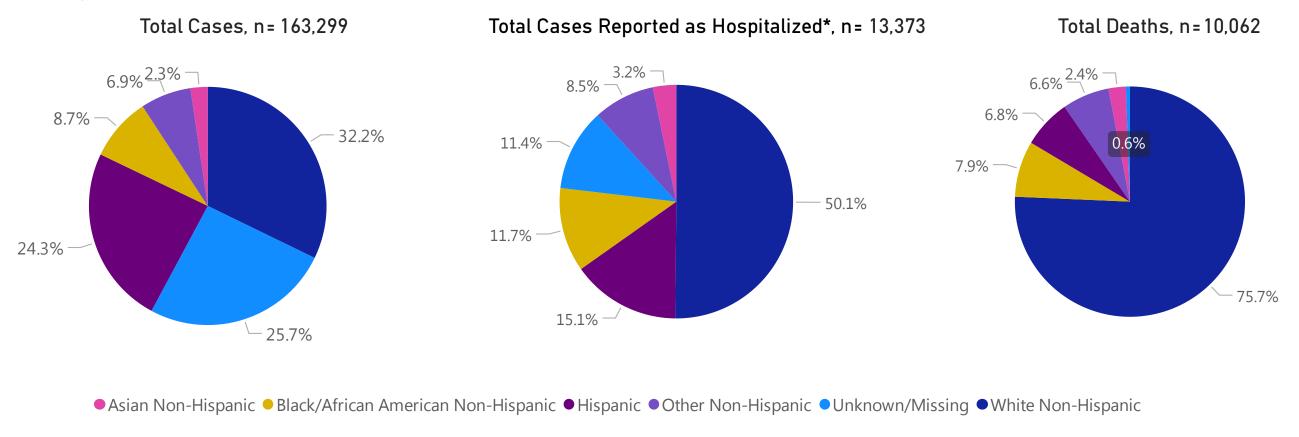

es the reporter did not know the race and ethnicity of the individual, the individual refused to provide information, or that the originating system does not capture the information. 4. Other indicates multiple races or that the originating system does not capture the information.

**Note**: COVID-19 testing is currently conducted by dozens of private labs, hospitals, and other partners and the Department of Public Health is working with these organizations to improve data reporting by race and ethnicity, to better understand where, and on whom, the burden of illness is falling so the Commonwealth can respond more effectively. On 4/8, the Commissioner of Public Health issued an Order related to collecting complete demographic information for all confirmed and suspected COVID-19 patients.



Data Sources: COVID-19 Data provided by the Bureau of Infectious Disease and Laboratory Sciences and the Registry of Vital Records and Statistics; Tables and Figures created by the Office of Population Health.

Note: \*Hospitalization refers to status at any point in time, not necessarily the current status of the patient/demographic data on hospitalized patients collected retrospectively; analysis does not include all hospitalized patients and may not add up to data totals from hospital surveys. Includes both probable and confirmed cases.



**COVID Cases and Facility-Reported Deaths in Long Term Care Facilities (1/8)** 

Cumulative data collected as of 11/3/2020

| Facility                                          | County     | Total<br>licensed<br>beds | Number of Cases* | COVID-19<b