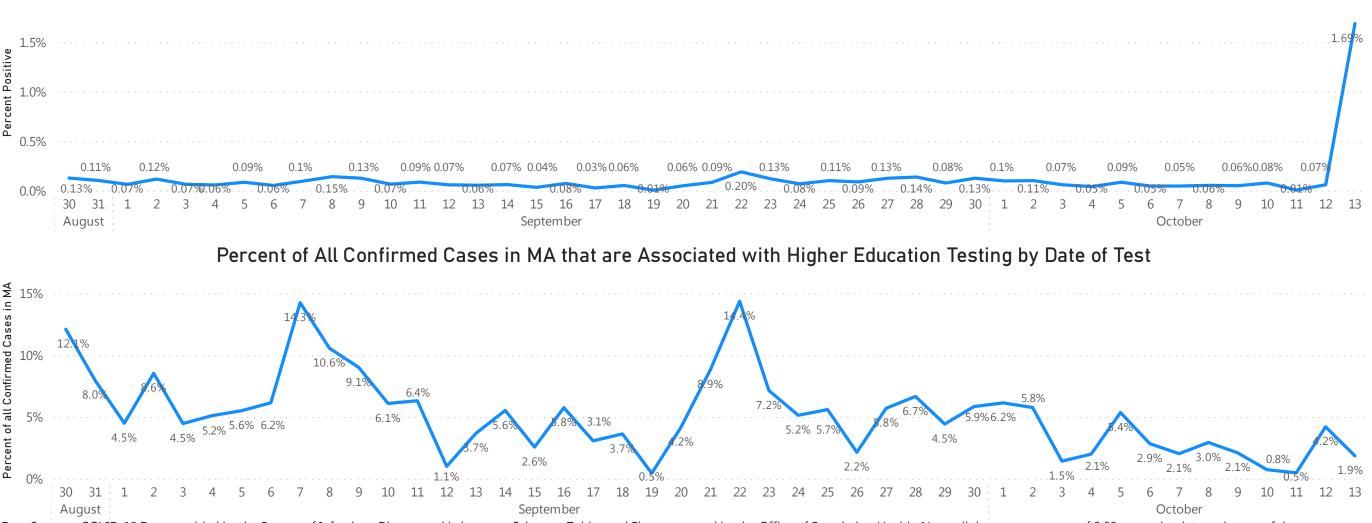

## Massachusetts Department of Public Health COVID-19 Dashboard - Wednesday, October 14, 2020 Table of Contents

| Count and Rate of Confirmed COVID-19 Cases and Tests Performed in MA by City/Town                                       | Page 3   |
|-------------------------------------------------------------------------------------------------------------------------|----------|
| Count and Rate of Confirmed COVID-19 Cases and Tests Performed in MA by County                                          |          |
| Map of Average Daily Incidence Rate (per 100,000, PCR only) for COVID-19 in MA by City/Town Over Last Two Weeks         | Page 24  |
| Map of Average Daily Testing Rate (per 100,000, PCR only) for COVID-19 in MA by City/Town Over Last Two Weeks           | Page 25  |
| Map of Percent Positivity (PCR only) among Tests Performed for COVID-19 in MA by City/Town Over Last Two Weeks          | Page 26  |
| Map of Rate (per 100,000) of New Confirmed COVID-19 Cases in Past 7 Days by Emergency Medical Services (EMS) Region     | 1Page 27 |
| Massachusetts Residents Quarantined due to COVID-19                                                                     | Page 28  |
| Massachusetts Residents Quarantined due to COVID-19<br>Massachusetts Residents Isolated due to COVID-19                 | Page 29  |
| MA Contact Tracing: Total Cases and Contacts and Percentage Outreach Completed                                          | Page 30  |
| MA Contact Tracing: Case and Contact Outreach Outcomes                                                                  | Page 31  |
| Cases and Case Rate by Age Group for Last Two Weeks                                                                     | Page 32  |
| Cases and Case Rate by Sex for Last Two Weeks                                                                           | Page 33  |
| Hospitalizations & Hospitalization Rate by Age Group for Last Two Weeks                                                 | Page 34  |
| Deaths and Death Rate by Age Group for Last Two Weeks                                                                   | Page 35  |
| Deaths and Death Rate by County for Last Two Weeks                                                                      |          |
| Daily and Cumulative COVID-19 Cases Associated with Higher Education Testing                                            | Page 37  |
| Daily and Cumulative Total COVID-19 Molecular Tests Associated with Higher Education Testing                            | Page 38  |
| Percent Positive of Molecular Tests in MA Associated with Higher Education Testing and Percent of Confirmed Cases by Da | ate      |
| Associated with Higher Education Testing                                                                                | Page 39  |
| Associated with Higher Education Testing<br>COVID Cases and Facility-Reported Deaths in Long Term Care Facilities       | Page 40  |
| Long-Term Care Staff Surveillance Testing                                                                               |          |
| CMS Infection Control Surveys Conducted at Nursing Homes                                                                |          |
| COVID Cases in Assisted Living Residences                                                                               |          |
| PPE Distribution by Recipient Type and Geography                                                                        | Page 84  |