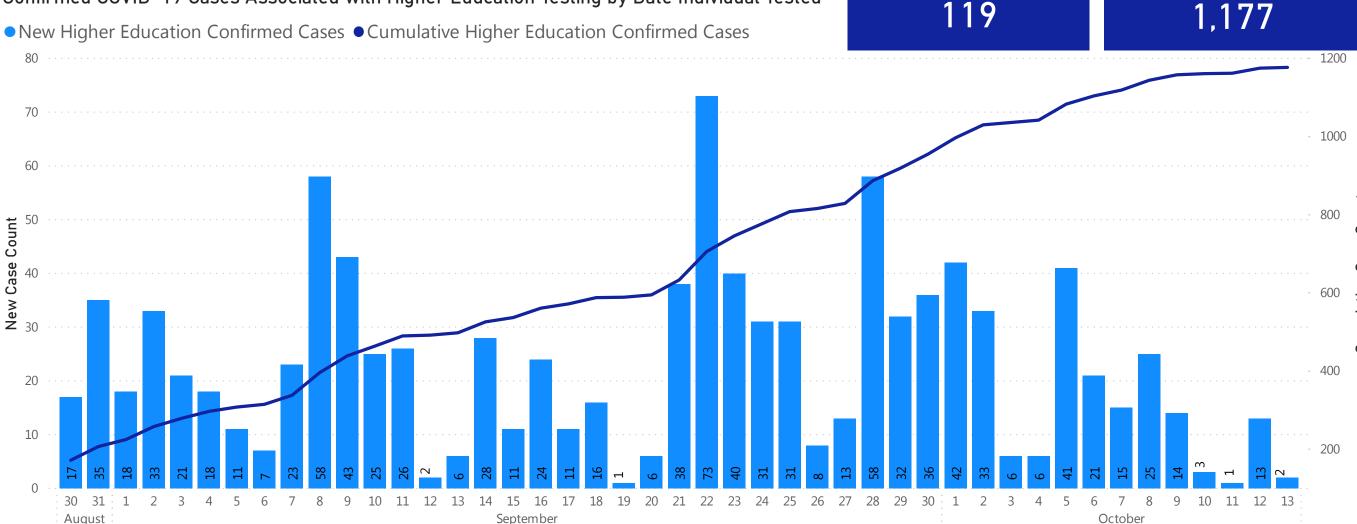

## Massachusetts Department of Public Health COVID-19 Dashboard - Wednesday, October 14, 2020 Table of Contents

| Count and Rate of Confirmed COVID-19 Cases and Tests Performed in MA by City/Town                                       | Page 3   |
|-------------------------------------------------------------------------------------------------------------------------|----------|
| Count and Rate of Confirmed COVID-19 Cases and Tests Performed in MA by County                                          |          |
| Map of Average Daily Incidence Rate (per 100,000, PCR only) for COVID-19 in MA by City/Town Over Last Two Weeks         | Page 24  |
| Map of Average Daily Testing Rate (per 100,000, PCR only) for COVID-19 in MA by City/Town Over Last Two Weeks           | Page 25  |
| Map of Percent Positivity (PCR only) among Tests Performed for COVID-19 in MA by City/Town Over Last Two Weeks          | Page 26  |
| Map of Rate (per 100,000) of New Confirmed COVID-19 Cases in Past 7 Days by Emergency Medical Services (EMS) Region     | 1Page 27 |
| Massachusetts Residents Quarantined due to COVID-19                                                                     | Page 28  |
| Massachusetts Residents Quarantined due to COVID-19<br>Massachusetts Residents Isolated due to COVID-19                 | Page 29  |
| MA Contact Tracing: Total Cases and Contacts and Percentage Outreach Completed                                          | Page 30  |
| MA Contact Tracing: Case and Contact Outreach Outcomes                                                                  | Page 31  |
| Cases and Case Rate by Age Group for Last Two Weeks                                                                     | Page 32  |
| Cases and Case Rate by Sex for Last Two Weeks                                                                           | Page 33  |
| Hospitalizations & Hospitalization Rate by Age Group for Last Two Weeks                                                 | Page 34  |
| Deaths and Death Rate by Age Group for Last Two Weeks                                                                   | Page 35  |
| Deaths and Death Rate by County for Last Two Weeks                                                                      |          |
| Daily and Cumulative COVID-19 Cases Associated with Higher Education Testing                                            | Page 37  |
| Daily and Cumulative Total COVID-19 Molecular Tests Associated with Higher Education Testing                            | Page 38  |
| Percent Positive of Molecular Tests in MA Associated with Higher Education Testing and Percent of Confirmed Cases by Da | ate      |
| Associated with Higher Education Testing                                                                                | Page 39  |
| Associated with Higher Education Testing<br>COVID Cases and Facility-Reported Deaths in Long Term Care Facilities       | Page 40  |
| Long-Term Care Staff Surveillance Testing                                                                               |          |
| CMS Infection Control Surveys Conducted at Nursing Homes                                                                |          |
| COVID Cases in Assisted Living Residences                                                                               |          |
| PPE Distribution by Recipient Type and Geography                                                                        | Page 84  |