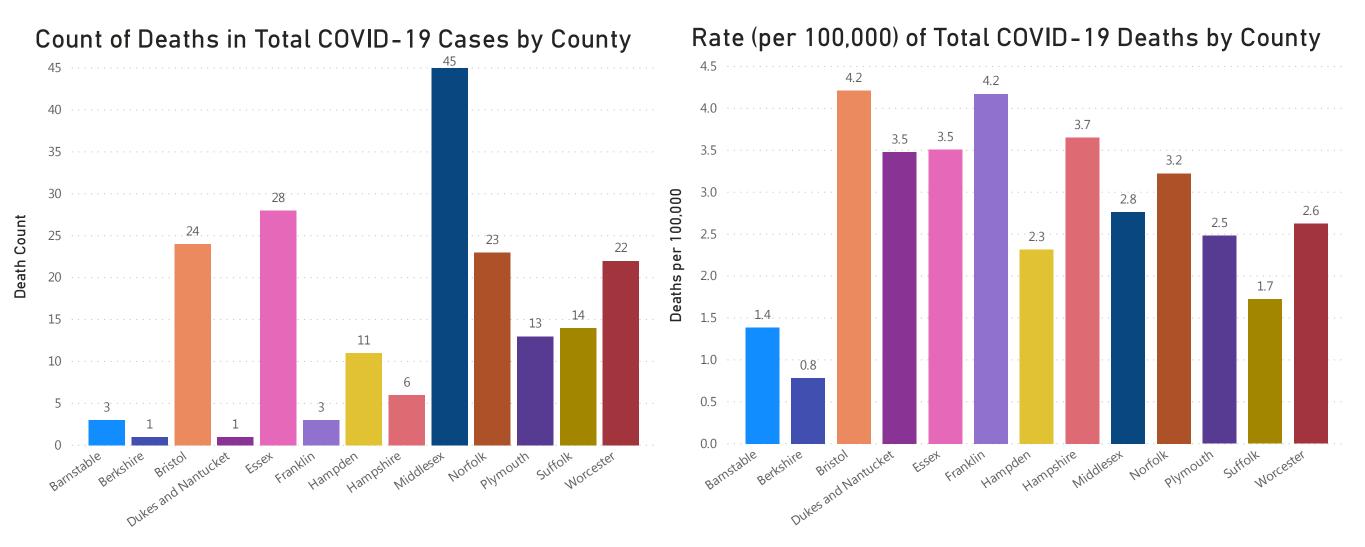

## Massachusetts Department of Public Health COVID-19 Dashboard - Wednesday, October 14, 2020 Table of Contents

| Count and Rate of Confirmed COVID-19 Cases and Tests Performed in MA by City/Town                                       | Page 3   |
|-------------------------------------------------------------------------------------------------------------------------|----------|
| Count and Rate of Confirmed COVID-19 Cases and Tests Performed in MA by County                                          |          |
| Map of Average Daily Incidence Rate (per 100,000, PCR only) for COVID-19 in MA by City/Town Over Last Two Weeks         | Page 24  |
| Map of Average Daily Testing Rate (per 100,000, PCR only) for COVID-19 in MA by City/Town Over Last Two Weeks           | Page 25  |
| Map of Percent Positivity (PCR only) among Tests Performed for COVID-19 in MA by City/Town Over Last Two Weeks          | Page 26  |
| Map of Rate (per 100,000) of New Confirmed COVID-19 Cases in Past 7 Days by Emergency Medical Services (EMS) Region     | 1Page 27 |
| Massachusetts Residents Quarantined due to COVID-19                                                                     | Page 28  |
| Massachusetts Residents Quarantined due to COVID-19<br>Massachusetts Residents Isolated due to COVID-19                 | Page 29  |
| MA Contact Tracing: Total Cases and Contacts and Percentage Outreach Completed                                          | Page 30  |
| MA Contact Tracing: Case and Contact Outreach Outcomes                                                                  | Page 31  |
| Cases and Case Rate by Age Group for Last Two Weeks                                                                     | Page 32  |
| Cases and Case Rate by Sex for Last Two Weeks                                                                           | Page 33  |
| Hospitalizations & Hospitalization Rate by Age Group for Last Two Weeks                                                 | Page 34  |
| Deaths and Death Rate by Age Group for Last Two Weeks                                                                   | Page 35  |
| Deaths and Death Rate by County for Last Two Weeks                                                                      |          |
| Daily and Cumulative COVID-19 Cases Associated with Higher Education Testing                                            | Page 37  |
| Daily and Cumulative Total COVID-19 Molecular Tests Associated with Higher Education Testing                            | Page 38  |
| Percent Positive of Molecular Tests in MA Associated with Higher Education Testing and Percent of Confirmed Cases by Da | ate      |
| Associated with Higher Education Testing                                                                                | Page 39  |
| Associated with Higher Education Testing<br>COVID Cases and Facility-Reported Deaths in Long Term Care Facilities       | Page 40  |
| Long-Term Care Staff Surveillance Testing                                                                               |          |
| CMS Infection Control Surveys Conducted at Nursing Homes                                                                |          |
| COVID Cases in Assisted Living Residences                                                                               |          |
| PPE Distribution by Recipient Type and Geography                                                                        | Page 84  |