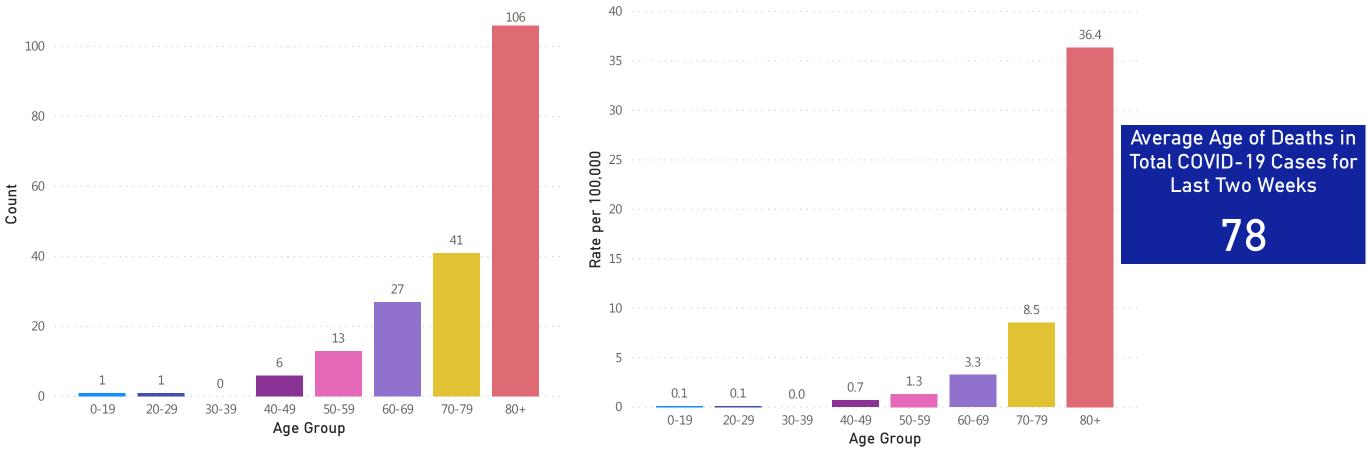

## Massachusetts Department of Public Health COVID-19 Dashboard - Wednesday, October 14, 2020 Table of Contents

| Count and Rate of Confirmed COVID-19 Cases and Tests Performed in MA by City/Town                                       | Page 3   |
|-------------------------------------------------------------------------------------------------------------------------|----------|
| Count and Rate of Confirmed COVID-19 Cases and Tests Performed in MA by County                                          |          |
| Map of Average Daily Incidence Rate (per 100,000, PCR only) for COVID-19 in MA by City/Town Over Last Two Weeks         | Page 24  |
| Map of Average Daily Testing Rate (per 100,000, PCR only) for COVID-19 in MA by City/Town Over Last Two Weeks           | Page 25  |
| Map of Percent Positivity (PCR only) among Tests Performed for COVID-19 in MA by City/Town Over Last Two Weeks          | Page 26  |
| Map of Rate (per 100,000) of New Confirmed COVID-19 Cases in Past 7 Days by Emergency Medical Services (EMS) Region     | 1Page 27 |
| Massachusetts Residents Quarantined due to COVID-19                                                                     | Page 28  |
| Massachusetts Residents Quarantined due to COVID-19<br>Massachusetts Residents Isolated due to COVID-19                 | Page 29  |
| MA Contact Tracing: Total Cases and Contacts and Percentage Outreach Completed                                          | Page 30  |
| MA Contact Tracing: Case and Contact Outreach Outcomes                                                                  | Page 31  |
| Cases and Case Rate by Age Group for Last Two Weeks                                                                     | Page 32  |
| Cases and Case Rate by Sex for Last Two Weeks                                                                           | Page 33  |
| Hospitalizations & Hospitalization Rate by Age Group for Last Two Weeks                                                 | Page 34  |
| Deaths and Death Rate by Age Group for Last Two Weeks                                                                   | Page 35  |
| Deaths and Death Rate by County for Last Two Weeks                                                                      |          |
| Daily and Cumulative COVID-19 Cases Associated with Higher Education Testing                                            | Page 37  |
| Daily and Cumulative Total COVID-19 Molecular Tests Associated with Higher Education Testing                            | Page 38  |
| Percent Positive of Molecular Tests in MA Associated with Higher Education Testing and Percent of Confirmed Cases by Da | ate      |
| Associated with Higher Education Testing                                                                                | Page 39  |
| Associated with Higher Education Testing<br>COVID Cases and Facility-Reported Deaths in Long Term Care Facilities       | Page 40  |
| Long-Term Care Staff Surveillance Testing                                                                               |          |
| CMS Infection Control Surveys Conducted at Nursing Homes                                                                |          |
| COVID Cases in Assisted Living Residences                                                                               |          |
| PPE Distribution by Recipient Type and Geography                                                                        | Page 84  |