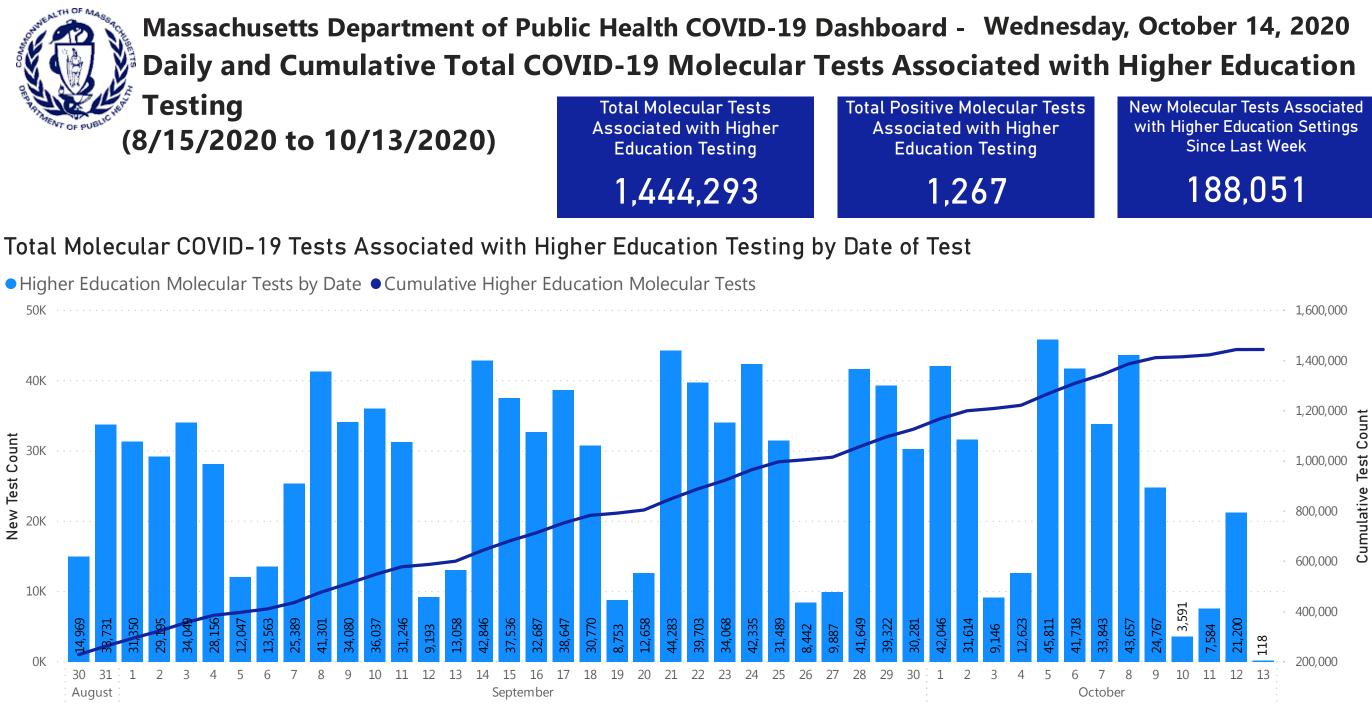

## Massachusetts Department of Public Health COVID-19 Dashboard - Wednesday, October 14, 2020 Table of Contents

| Count and Rate of Confirmed COVID-19 Cases and Tests Performed in MA by City/Town                                       | Page 3   |
|-------------------------------------------------------------------------------------------------------------------------|----------|
| Count and Rate of Confirmed COVID-19 Cases and Tests Performed in MA by County                                          |          |
| Map of Average Daily Incidence Rate (per 100,000, PCR only) for COVID-19 in MA by City/Town Over Last Two Weeks         | Page 24  |
| Map of Average Daily Testing Rate (per 100,000, PCR only) for COVID-19 in MA by City/Town Over Last Two Weeks           | Page 25  |
| Map of Percent Positivity (PCR only) among Tests Performed for COVID-19 in MA by City/Town Over Last Two Weeks          | Page 26  |
| Map of Rate (per 100,000) of New Confirmed COVID-19 Cases in Past 7 Days by Emergency Medical Services (EMS) Region     | 1Page 27 |
| Massachusetts Residents Quarantined due to COVID-19                                                                     | Page 28  |
| Massachusetts Residents Quarantined due to COVID-19<br>Massachusetts Residents Isolated due to COVID-19                 | Page 29  |
| MA Contact Tracing: Total Cases and Contacts and Percentage Outreach Completed                                          | Page 30  |
| MA Contact Tracing: Case and Contact Outreach Outcomes                                                                  | Page 31  |
| Cases and Case Rate by Age Group for Last Two Weeks                                                                     | Page 32  |
| Cases and Case Rate by Sex for Last Two Weeks                                                                           | Page 33  |
| Hospitalizations & Hospitalization Rate by Age Group for Last Two Weeks                                                 | Page 34  |
| Deaths and Death Rate by Age Group for Last Two Weeks                                                                   | Page 35  |
| Deaths and Death Rate by County for Last Two Weeks                                                                      |          |
| Daily and Cumulative COVID-19 Cases Associated with Higher Education Testing                                            | Page 37  |
| Daily and Cumulative Total COVID-19 Molecular Tests Associated with Higher Education Testing                            | Page 38  |
| Percent Positive of Molecular Tests in MA Associated with Higher Education Testing and Percent of Confirmed Cases by Da | ate      |
| Associated with Higher Education Testing                                                                                | Page 39  |
| Associated with Higher Education Testing<br>COVID Cases and Facility-Reported Deaths in Long Term Care Facilities       | Page 40  |
| Long-Term Care Staff Surveillance Testing                                                                               |          |
| CMS Infection Control Surveys Conducted at Nursing Homes                                                                |          |
| COVID Cases in Assisted Living Residences                                                                               |          |
| PPE Distribution by Recipient Type and Geography                                                                        | Page 84  |