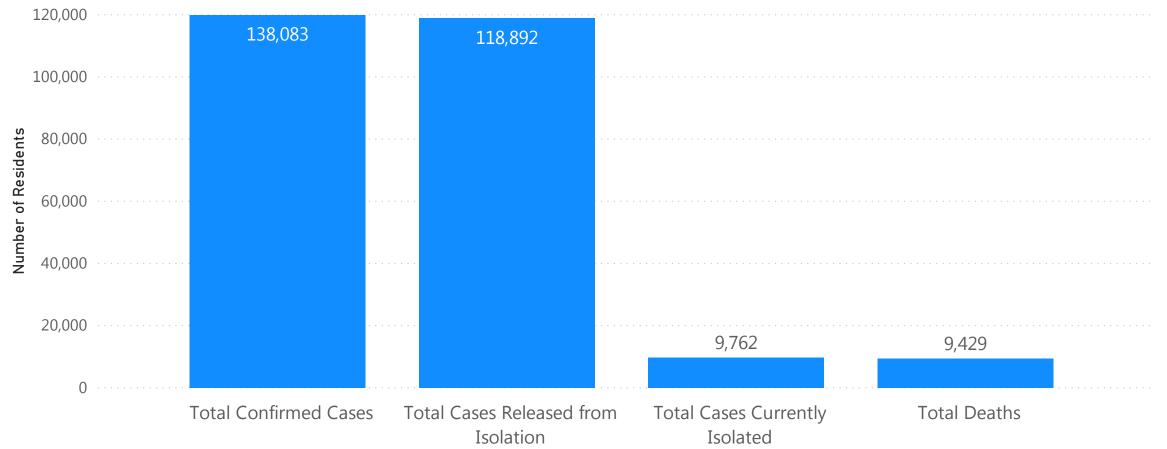

Massachusetts Department of Public Health COVID-19 Dashboard - Wednesday, October 14, 2020 Weekly COVID-19 Public Health Report

> The Weekly COVID-19 Public Health Report includes enhanced, more granular information to be updated on a weekly, or biweekly basis, including town-by-town case and testing information, cases and deaths in Long Term Care Facilities, updates on nursing facility audit results, and more.