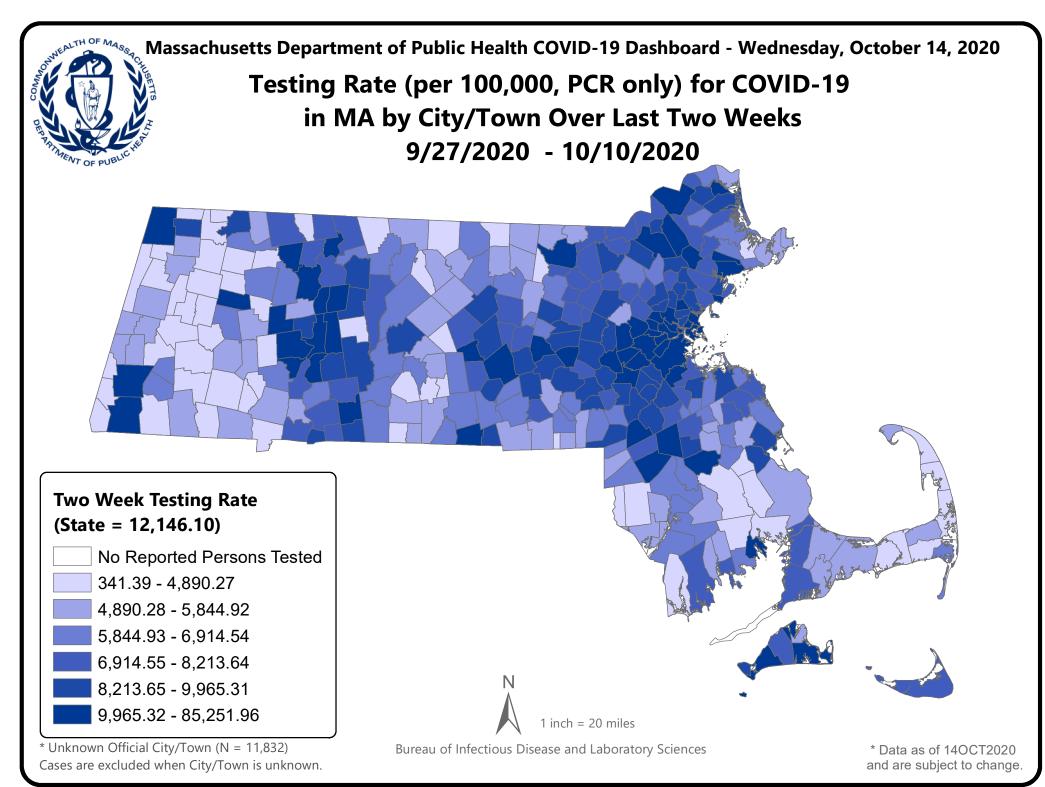

## Massachusetts Department of Public Health COVID-19 Dashboard - Wednesday, October 14, 2020 Table of Contents

| Count and Rate of Confirmed COVID-19 Cases and Tests Performed in MA by City/Town                                       | Page 3   |
|-------------------------------------------------------------------------------------------------------------------------|----------|
| Count and Rate of Confirmed COVID-19 Cases and Tests Performed in MA by County                                          |          |
| Map of Average Daily Incidence Rate (per 100,000, PCR only) for COVID-19 in MA by City/Town Over Last Two Weeks         | Page 24  |
| Map of Average Daily Testing Rate (per 100,000, PCR only) for COVID-19 in MA by City/Town Over Last Two Weeks           | Page 25  |
| Map of Percent Positivity (PCR only) among Tests Performed for COVID-19 in MA by City/Town Over Last Two Weeks          | Page 26  |
| Map of Rate (per 100,000) of New Confirmed COVID-19 Cases in Past 7 Days by Emergency Medical Services (EMS) Region     | 1Page 27 |
| Massachusetts Residents Quarantined due to COVID-19                                                                     | Page 28  |
| Massachusetts Residents Quarantined due to COVID-19<br>Massachusetts Residents Isolated due to COVID-19                 | Page 29  |
| MA Contact Tracing: Total Cases and Contacts and Percentage Outreach Completed                                          | Page 30  |
| MA Contact Tracing: Case and Contact Outreach Outcomes                                                                  | Page 31  |
| Cases and Case Rate by Age Group for Last Two Weeks                                                                     | Page 32  |
| Cases and Case Rate by Sex for Last Two Weeks                                                                           | Page 33  |
| Hospitalizations & Hospitalization Rate by Age Group for Last Two Weeks                                                 | Page 34  |
| Deaths and Death Rate by Age Group for Last Two Weeks                                                                   | Page 35  |
| Deaths and Death Rate by County for Last Two Weeks                                                                      |          |
| Daily and Cumulative COVID-19 Cases Associated with Higher Education Testing                                            | Page 37  |
| Daily and Cumulative Total COVID-19 Molecular Tests Associated with Higher Education Testing                            | Page 38  |
| Percent Positive of Molecular Tests in MA Associated with Higher Education Testing and Percent of Confirmed Cases by Da | ate      |
| Associated with Higher Education Testing                                                                                | Page 39  |
| Associated with Higher Education Testing<br>COVID Cases and Facility-Reported Deaths in Long Term Care Facilities       | Page 40  |
| Long-Term Care Staff Surveillance Testing                                                                               |          |
| CMS Infection Control Surveys Conducted at Nursing Homes                                                                |          |
| COVID Cases in Assisted Living Residences                                                                               |          |
| PPE Distribution by Recipient Type and Geography                                                                        | Page 84  |