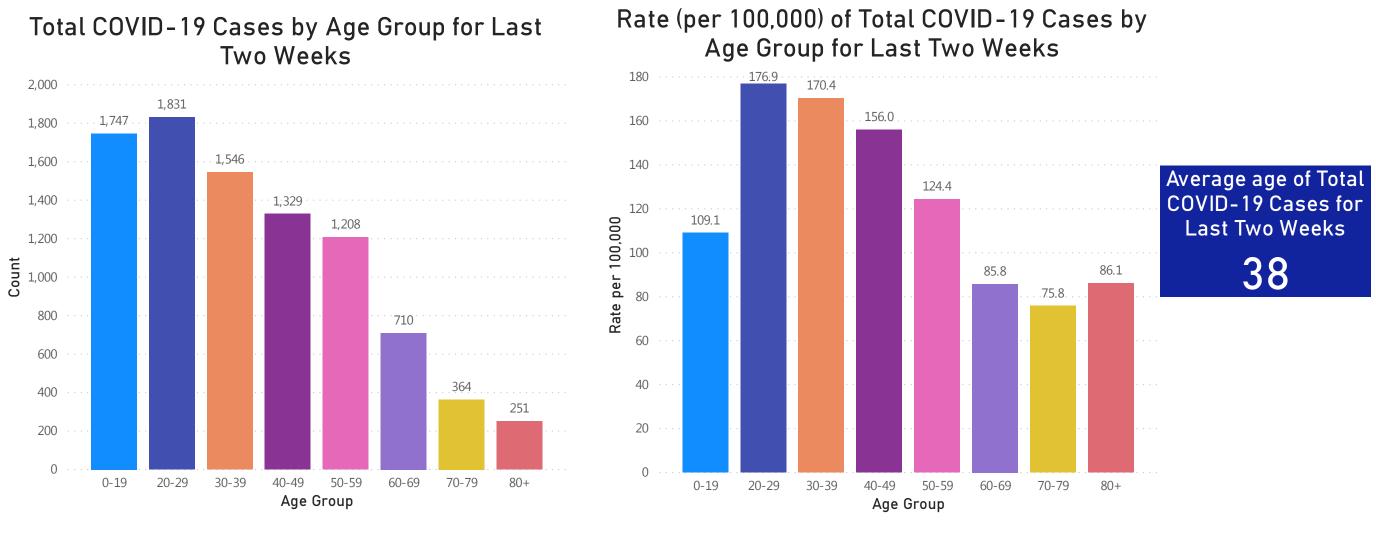

## Massachusetts Department of Public Health COVID-19 Dashboard - Wednesday, October 14, 2020 Table of Contents

| Count and Rate of Confirmed COVID-19 Cases and Tests Performed in MA by City/Town                                       | Page 3   |
|-------------------------------------------------------------------------------------------------------------------------|----------|
| Count and Rate of Confirmed COVID-19 Cases and Tests Performed in MA by County                                          |          |
| Map of Average Daily Incidence Rate (per 100,000, PCR only) for COVID-19 in MA by City/Town Over Last Two Weeks         | Page 24  |
| Map of Average Daily Testing Rate (per 100,000, PCR only) for COVID-19 in MA by City/Town Over Last Two Weeks           | Page 25  |
| Map of Percent Positivity (PCR only) among Tests Performed for COVID-19 in MA by City/Town Over Last Two Weeks          | Page 26  |
| Map of Rate (per 100,000) of New Confirmed COVID-19 Cases in Past 7 Days by Emergency Medical Services (EMS) Region     | 1Page 27 |
| Massachusetts Residents Quarantined due to COVID-19                                                                     | Page 28  |
| Massachusetts Residents Quarantined due to COVID-19<br>Massachusetts Residents Isolated due to COVID-19                 | Page 29  |
| MA Contact Tracing: Total Cases and Contacts and Percentage Outreach Completed                                          | Page 30  |
| MA Contact Tracing: Case and Contact Outreach Outcomes                                                                  | Page 31  |
| Cases and Case Rate by Age Group for Last Two Weeks                                                                     | Page 32  |
| Cases and Case Rate by Sex for Last Two Weeks                                                                           | Page 33  |
| Hospitalizations & Hospitalization Rate by Age Group for Last Two Weeks                                                 | Page 34  |
| Deaths and Death Rate by Age Group for Last Two Weeks                                                                   | Page 35  |
| Deaths and Death Rate by County for Last Two Weeks                                                                      |          |
| Daily and Cumulative COVID-19 Cases Associated with Higher Education Testing                                            | Page 37  |
| Daily and Cumulative Total COVID-19 Molecular Tests Associated with Higher Education Testing                            | Page 38  |
| Percent Positive of Molecular Tests in MA Associated with Higher Education Testing and Percent of Confirmed Cases by Da | ate      |
| Associated with Higher Education Testing                                                                                | Page 39  |
| Associated with Higher Education Testing<br>COVID Cases and Facility-Reported Deaths in Long Term Care Facilities       | Page 40  |
| Long-Term Care Staff Surveillance Testing                                                                               |          |
| CMS Infection Control Surveys Conducted at Nursing Homes                                                                |          |
| COVID Cases in Assisted Living Residences                                                                               |          |
| PPE Distribution by Recipient Type and Geography                                                                        | Page 84  |