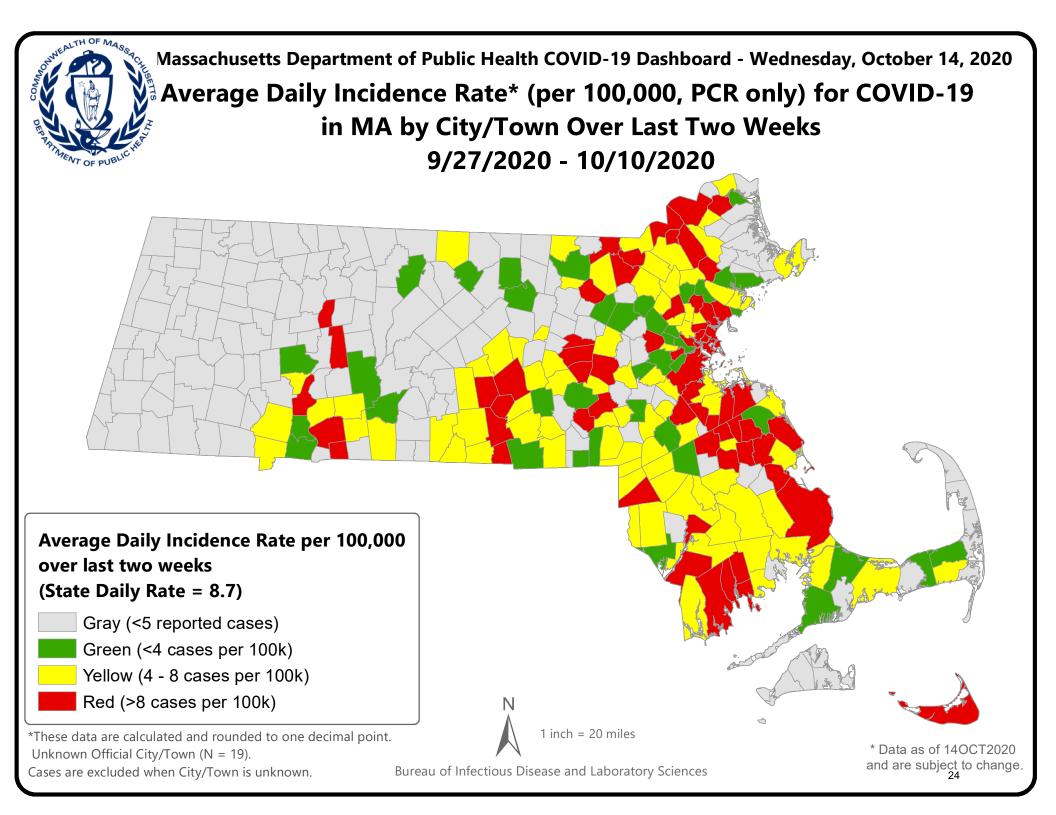

## Massachusetts Department of Public Health COVID-19 Dashboard - Wednesday, October 14, 2020 Table of Contents

| Count and Rate of Confirmed COVID-19 Cases and Tests Performed in MA by City/Town                                       | Page 3   |
|-------------------------------------------------------------------------------------------------------------------------|----------|
| Count and Rate of Confirmed COVID-19 Cases and Tests Performed in MA by County                                          |          |
| Map of Average Daily Incidence Rate (per 100,000, PCR only) for COVID-19 in MA by City/Town Over Last Two Weeks         | Page 24  |
| Map of Average Daily Testing Rate (per 100,000, PCR only) for COVID-19 in MA by City/Town Over Last Two Weeks           | Page 25  |
| Map of Percent Positivity (PCR only) among Tests Performed for COVID-19 in MA by City/Town Over Last Two Weeks          | Page 26  |
| Map of Rate (per 100,000) of New Confirmed COVID-19 Cases in Past 7 Days by Emergency Medical Services (EMS) Region     | 1Page 27 |
| Massachusetts Residents Quarantined due to COVID-19                                                                     | Page 28  |
| Massachusetts Residents Quarantined due to COVID-19<br>Massachusetts Residents Isolated due to COVID-19                 | Page 29  |
| MA Contact Tracing: Total Cases and Contacts and Percentage Outreach Completed                                          | Page 30  |
| MA Contact Tracing: Case and Contact Outreach Outcomes                                                                  | Page 31  |
| Cases and Case Rate by Age Group for Last Two Weeks                                                                     | Page 32  |
| Cases and Case Rate by Sex for Last Two Weeks                                                                           | Page 33  |
| Hospitalizations & Hospitalization Rate by Age Group for Last Two Weeks                                                 | Page 34  |
| Deaths and Death Rate by Age Group for Last Two Weeks                                                                   | Page 35  |
| Deaths and Death Rate by County for Last Two Weeks                                                                      |          |
| Daily and Cumulative COVID-19 Cases Associated with Higher Education Testing                                            | Page 37  |
| Daily and Cumulative Total COVID-19 Molecular Tests Associated with Higher Education Testing                            | Page 38  |
| Percent Positive of Molecular Tests in MA Associated with Higher Education Testing and Percent of Confirmed Cases by Da | ate      |
| Associated with Higher Education Testing                                                                                | Page 39  |
| Associated with Higher Education Testing<br>COVID Cases and Facility-Reported Deaths in Long Term Care Facilities       | Page 40  |
| Long-Term Care Staff Surveillance Testing                                                                               |          |
| CMS Infection Control Surveys Conducted at Nursing Homes                                                                |          |
| COVID Cases in Assisted Living Residences                                                                               |          |
| PPE Distribution by Recipient Type and Geography                                                                        | Page 84  |