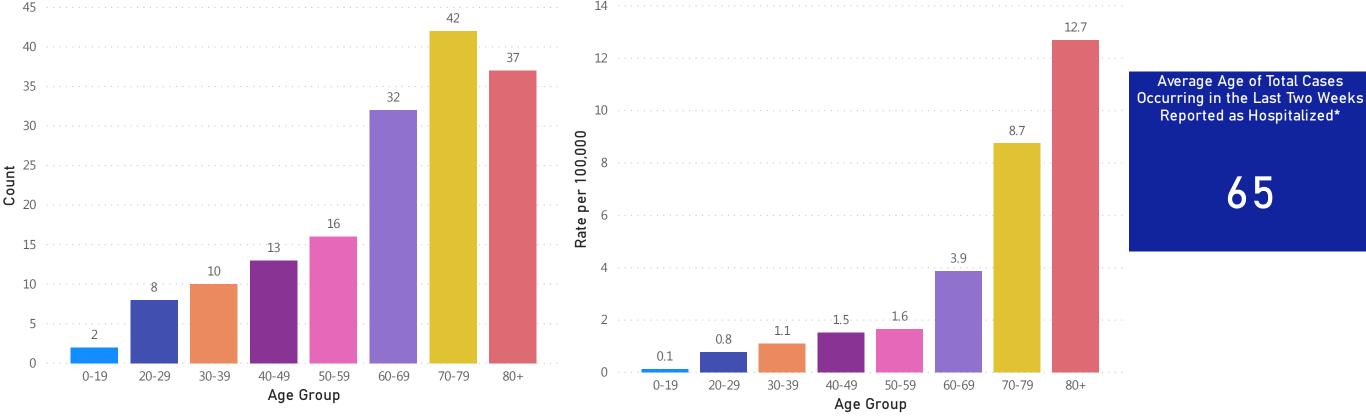

## Massachusetts Department of Public Health COVID-19 Dashboard - Wednesday, October 14, 2020 Table of Contents

| Count and Rate of Confirmed COVID-19 Cases and Tests Performed in MA by City/Town                                       | Page 3   |
|-------------------------------------------------------------------------------------------------------------------------|----------|
| Count and Rate of Confirmed COVID-19 Cases and Tests Performed in MA by County                                          |          |
| Map of Average Daily Incidence Rate (per 100,000, PCR only) for COVID-19 in MA by City/Town Over Last Two Weeks         | Page 24  |
| Map of Average Daily Testing Rate (per 100,000, PCR only) for COVID-19 in MA by City/Town Over Last Two Weeks           | Page 25  |
| Map of Percent Positivity (PCR only) among Tests Performed for COVID-19 in MA by City/Town Over Last Two Weeks          | Page 26  |
| Map of Rate (per 100,000) of New Confirmed COVID-19 Cases in Past 7 Days by Emergency Medical Services (EMS) Region     | 1Page 27 |
| Massachusetts Residents Quarantined due to COVID-19                                                                     | Page 28  |
| Massachusetts Residents Quarantined due to COVID-19<br>Massachusetts Residents Isolated due to COVID-19                 | Page 29  |
| MA Contact Tracing: Total Cases and Contacts and Percentage Outreach Completed                                          | Page 30  |
| MA Contact Tracing: Case and Contact Outreach Outcomes                                                                  | Page 31  |
| Cases and Case Rate by Age Group for Last Two Weeks                                                                     | Page 32  |
| Cases and Case Rate by Sex for Last Two Weeks                                                                           | Page 33  |
| Hospitalizations & Hospitalization Rate by Age Group for Last Two Weeks                                                 | Page 34  |
| Deaths and Death Rate by Age Group for Last Two Weeks                                                                   | Page 35  |
| Deaths and Death Rate by County for Last Two Weeks                                                                      |          |
| Daily and Cumulative COVID-19 Cases Associated with Higher Education Testing                                            | Page 37  |
| Daily and Cumulative Total COVID-19 Molecular Tests Associated with Higher Education Testing                            | Page 38  |
| Percent Positive of Molecular Tests in MA Associated with Higher Education Testing and Percent of Confirmed Cases by Da | ate      |
| Associated with Higher Education Testing                                                                                | Page 39  |
| Associated with Higher Education Testing<br>COVID Cases and Facility-Reported Deaths in Long Term Care Facilities       | Page 40  |
| Long-Term Care Staff Surveillance Testing                                                                               |          |
| CMS Infection Control Surveys Conducted at Nursing Homes                                                                |          |
| COVID Cases in Assisted Living Residences                                                                               |          |
| PPE Distribution by Recipient Type and Geography                                                                        | Page 84  |