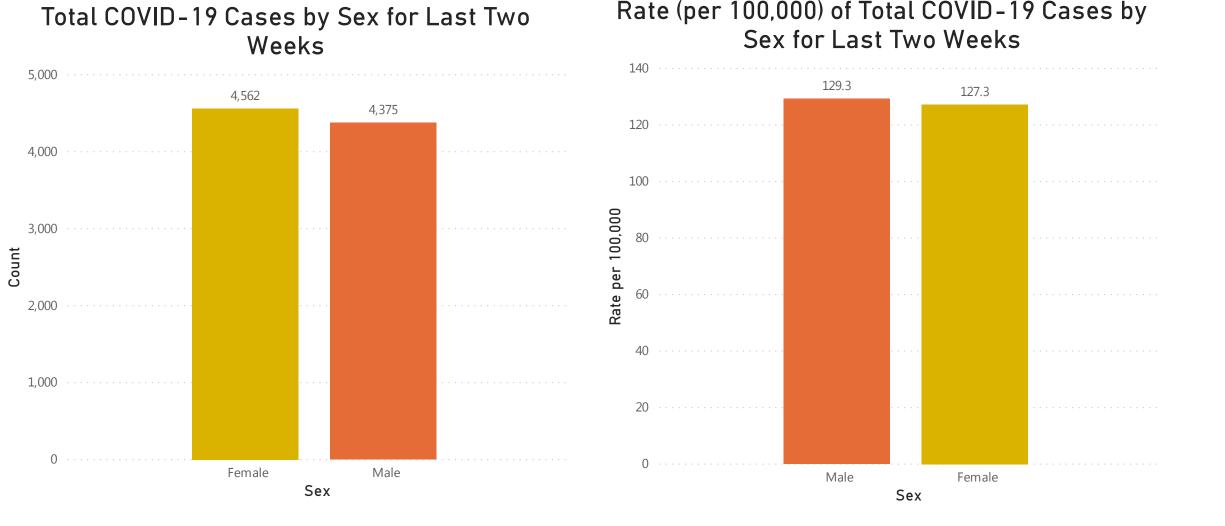

## Massachusetts Department of Public Health COVID-19 Dashboard - Wednesday, October 14, 2020 Table of Contents

| Count and Rate of Confirmed COVID-19 Cases and Tests Performed in MA by City/Town                                       | Page 3   |
|-------------------------------------------------------------------------------------------------------------------------|----------|
| Count and Rate of Confirmed COVID-19 Cases and Tests Performed in MA by County                                          |          |
| Map of Average Daily Incidence Rate (per 100,000, PCR only) for COVID-19 in MA by City/Town Over Last Two Weeks         | Page 24  |
| Map of Average Daily Testing Rate (per 100,000, PCR only) for COVID-19 in MA by City/Town Over Last Two Weeks           | Page 25  |
| Map of Percent Positivity (PCR only) among Tests Performed for COVID-19 in MA by City/Town Over Last Two Weeks          | Page 26  |
| Map of Rate (per 100,000) of New Confirmed COVID-19 Cases in Past 7 Days by Emergency Medical Services (EMS) Region     | 1Page 27 |
| Massachusetts Residents Quarantined due to COVID-19                                                                     | Page 28  |
| Massachusetts Residents Quarantined due to COVID-19<br>Massachusetts Residents Isolated due to COVID-19                 | Page 29  |
| MA Contact Tracing: Total Cases and Contacts and Percentage Outreach Completed                                          | Page 30  |
| MA Contact Tracing: Case and Contact Outreach Outcomes                                                                  | Page 31  |
| Cases and Case Rate by Age Group for Last Two Weeks                                                                     | Page 32  |
| Cases and Case Rate by Sex for Last Two Weeks                                                                           | Page 33  |
| Hospitalizations & Hospitalization Rate by Age Group for Last Two Weeks                                                 | Page 34  |
| Deaths and Death Rate by Age Group for Last Two Weeks                                                                   | Page 35  |
| Deaths and Death Rate by County for Last Two Weeks                                                                      |          |
| Daily and Cumulative COVID-19 Cases Associated with Higher Education Testing                                            | Page 37  |
| Daily and Cumulative Total COVID-19 Molecular Tests Associated with Higher Education Testing                            | Page 38  |
| Percent Positive of Molecular Tests in MA Associated with Higher Education Testing and Percent of Confirmed Cases by Da | ate      |
| Associated with Higher Education Testing                                                                                | Page 39  |
| Associated with Higher Education Testing<br>COVID Cases and Facility-Reported Deaths in Long Term Care Facilities       | Page 40  |
| Long-Term Care Staff Surveillance Testing                                                                               |          |
| CMS Infection Control Surveys Conducted at Nursing Homes                                                                |          |
| COVID Cases in Assisted Living Residences                                                                               |          |
| PPE Distribution by Recipient Type and Geography                                                                        | Page 84  |