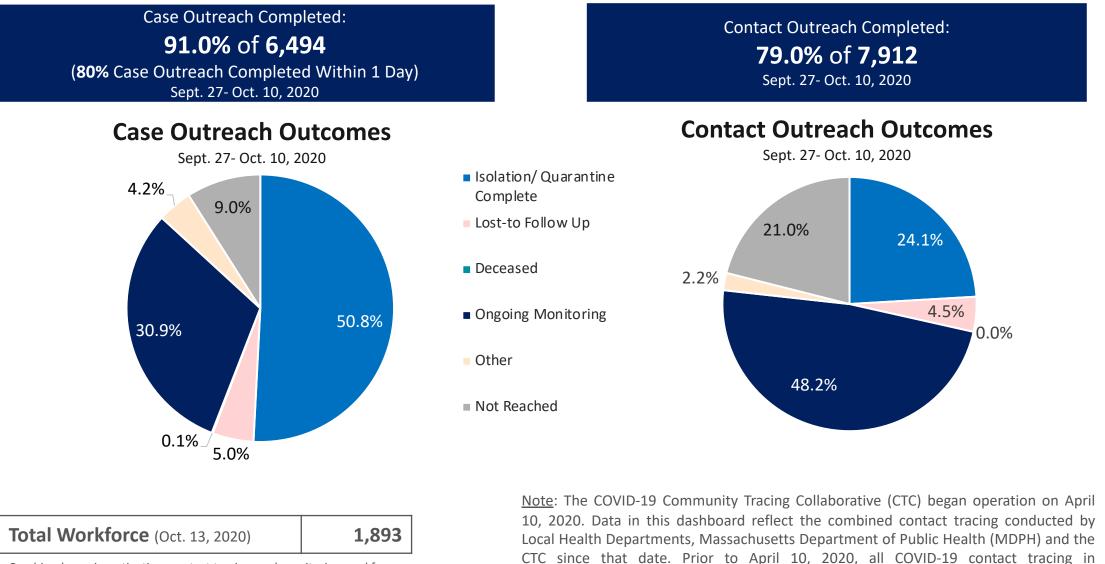

## Massachusetts Department of Public Health COVID-19 Dashboard - Wednesday, October 14, 2020 Table of Contents

| Count and Rate of Confirmed COVID-19 Cases and Tests Performed in MA by City/Town                                       | Page 3   |
|-------------------------------------------------------------------------------------------------------------------------|----------|
| Count and Rate of Confirmed COVID-19 Cases and Tests Performed in MA by County                                          |          |
| Map of Average Daily Incidence Rate (per 100,000, PCR only) for COVID-19 in MA by City/Town Over Last Two Weeks         | Page 24  |
| Map of Average Daily Testing Rate (per 100,000, PCR only) for COVID-19 in MA by City/Town Over Last Two Weeks           | Page 25  |
| Map of Percent Positivity (PCR only) among Tests Performed for COVID-19 in MA by City/Town Over Last Two Weeks          | Page 26  |
| Map of Rate (per 100,000) of New Confirmed COVID-19 Cases in Past 7 Days by Emergency Medical Services (EMS) Region     | 1Page 27 |
| Massachusetts Residents Quarantined due to COVID-19                                                                     | Page 28  |
| Massachusetts Residents Quarantined due to COVID-19<br>Massachusetts Residents Isolated due to COVID-19                 | Page 29  |
| MA Contact Tracing: Total Cases and Contacts and Percentage Outreach Completed                                          | Page 30  |
| MA Contact Tracing: Case and Contact Outreach Outcomes                                                                  | Page 31  |
| Cases and Case Rate by Age Group for Last Two Weeks                                                                     | Page 32  |
| Cases and Case Rate by Sex for Last Two Weeks                                                                           | Page 33  |
| Hospitalizations & Hospitalization Rate by Age Group for Last Two Weeks                                                 | Page 34  |
| Deaths and Death Rate by Age Group for Last Two Weeks                                                                   | Page 35  |
| Deaths and Death Rate by County for Last Two Weeks                                                                      |          |
| Daily and Cumulative COVID-19 Cases Associated with Higher Education Testing                                            | Page 37  |
| Daily and Cumulative Total COVID-19 Molecular Tests Associated with Higher Education Testing                            | Page 38  |
| Percent Positive of Molecular Tests in MA Associated with Higher Education Testing and Percent of Confirmed Cases by Da | ate      |
| Associated with Higher Education Testing                                                                                | Page 39  |
| Associated with Higher Education Testing<br>COVID Cases and Facility-Reported Deaths in Long Term Care Facilities       | Page 40  |
| Long-Term Care Staff Surveillance Testing                                                                               |          |
| CMS Infection Control Surveys Conducted at Nursing Homes                                                                |          |
| COVID Cases in Assisted Living Residences                                                                               |          |
| PPE Distribution by Recipient Type and Geography                                                                        | Page 84  |