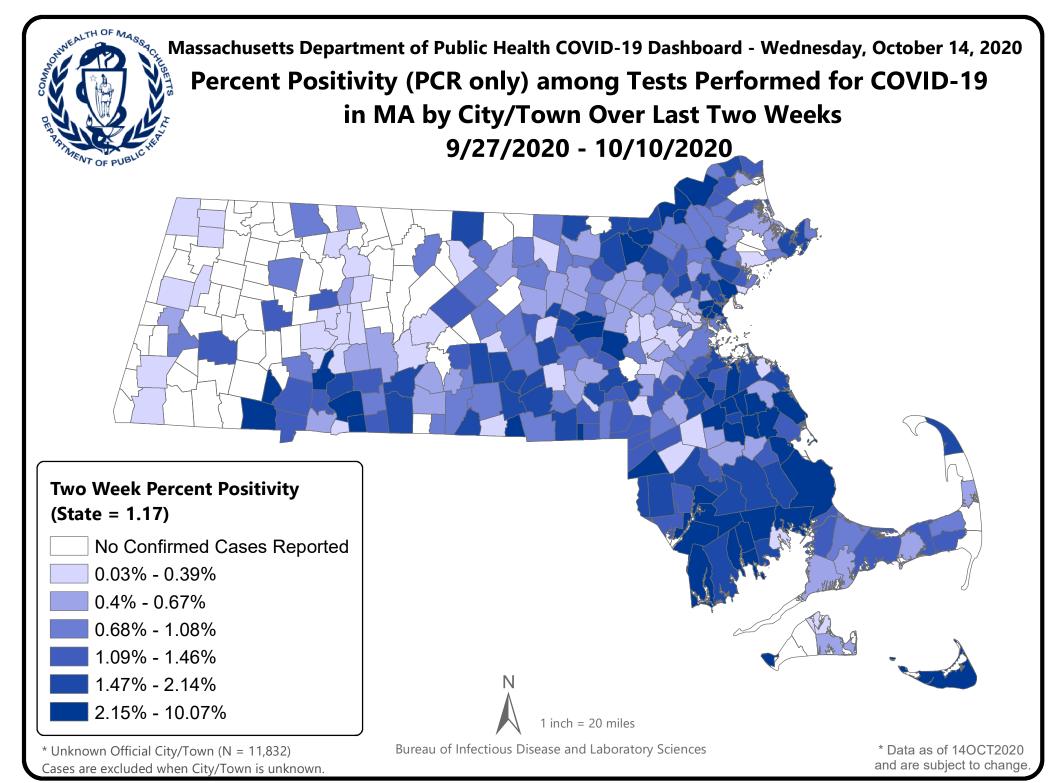

## Massachusetts Department of Public Health COVID-19 Dashboard - Wednesday, October 14, 2020 Table of Contents

| Count and Rate of Confirmed COVID-19 Cases and Tests Performed in MA by City/Town                                       | Page 3   |
|-------------------------------------------------------------------------------------------------------------------------|----------|
| Count and Rate of Confirmed COVID-19 Cases and Tests Performed in MA by County                                          |          |
| Map of Average Daily Incidence Rate (per 100,000, PCR only) for COVID-19 in MA by City/Town Over Last Two Weeks         | Page 24  |
| Map of Average Daily Testing Rate (per 100,000, PCR only) for COVID-19 in MA by City/Town Over Last Two Weeks           | Page 25  |
| Map of Percent Positivity (PCR only) among Tests Performed for COVID-19 in MA by City/Town Over Last Two Weeks          | Page 26  |
| Map of Rate (per 100,000) of New Confirmed COVID-19 Cases in Past 7 Days by Emergency Medical Services (EMS) Region     | 1Page 27 |
| Massachusetts Residents Quarantined due to COVID-19                                                                     | Page 28  |
| Massachusetts Residents Quarantined due to COVID-19<br>Massachusetts Residents Isolated due to COVID-19                 | Page 29  |
| MA Contact Tracing: Total Cases and Contacts and Percentage Outreach Completed                                          | Page 30  |
| MA Contact Tracing: Case and Contact Outreach Outcomes                                                                  | Page 31  |
| Cases and Case Rate by Age Group for Last Two Weeks                                                                     | Page 32  |
| Cases and Case Rate by Sex for Last Two Weeks                                                                           | Page 33  |
| Hospitalizations & Hospitalization Rate by Age Group for Last Two Weeks                                                 | Page 34  |
| Deaths and Death Rate by Age Group for Last Two Weeks                                                                   | Page 35  |
| Deaths and Death Rate by County for Last Two Weeks                                                                      |          |
| Daily and Cumulative COVID-19 Cases Associated with Higher Education Testing                                            | Page 37  |
| Daily and Cumulative Total COVID-19 Molecular Tests Associated with Higher Education Testing                            | Page 38  |
| Percent Positive of Molecular Tests in MA Associated with Higher Education Testing and Percent of Confirmed Cases by Da | ate      |
| Associated with Higher Education Testing                                                                                | Page 39  |
| Associated with Higher Education Testing<br>COVID Cases and Facility-Reported Deaths in Long Term Care Facilities       | Page 40  |
| Long-Term Care Staff Surveillance Testing                                                                               |          |
| CMS Infection Control Surveys Conducted at Nursing Homes                                                                |          |
| COVID Cases in Assisted Living Residences                                                                               |          |
| PPE Distribution by Recipient Type and Geography                                                                        | Page 84  |