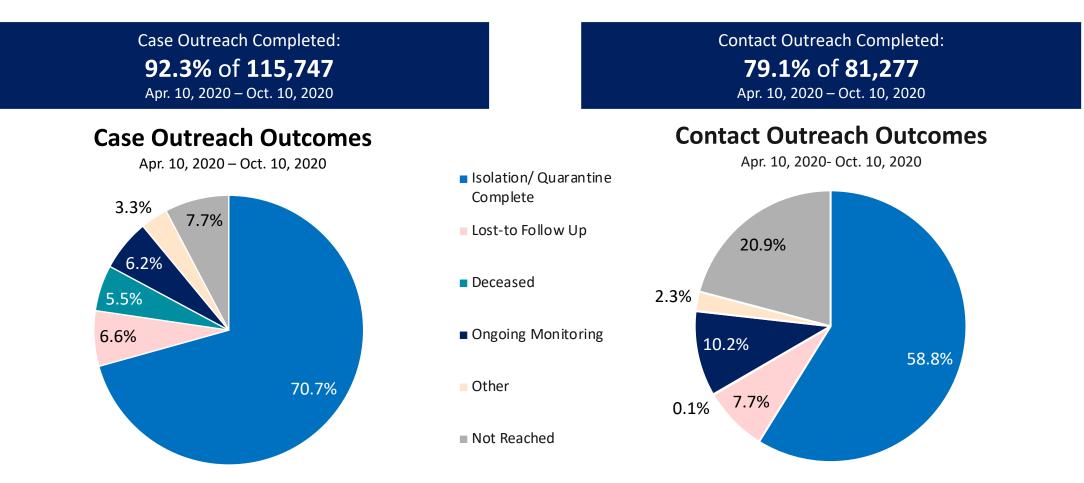

## Massachusetts Department of Public Health COVID-19 Dashboard - Wednesday, October 14, 2020 Table of Contents

| Count and Rate of Confirmed COVID-19 Cases and Tests Performed in MA by City/Town                                       | Page 3   |
|-------------------------------------------------------------------------------------------------------------------------|----------|
| Count and Rate of Confirmed COVID-19 Cases and Tests Performed in MA by County                                          |          |
| Map of Average Daily Incidence Rate (per 100,000, PCR only) for COVID-19 in MA by City/Town Over Last Two Weeks         | Page 24  |
| Map of Average Daily Testing Rate (per 100,000, PCR only) for COVID-19 in MA by City/Town Over Last Two Weeks           | Page 25  |
| Map of Percent Positivity (PCR only) among Tests Performed for COVID-19 in MA by City/Town Over Last Two Weeks          | Page 26  |
| Map of Rate (per 100,000) of New Confirmed COVID-19 Cases in Past 7 Days by Emergency Medical Services (EMS) Region     | 1Page 27 |
| Massachusetts Residents Quarantined due to COVID-19                                                                     | Page 28  |
| Massachusetts Residents Quarantined due to COVID-19<br>Massachusetts Residents Isolated due to COVID-19                 | Page 29  |
| MA Contact Tracing: Total Cases and Contacts and Percentage Outreach Completed                                          | Page 30  |
| MA Contact Tracing: Case and Contact Outreach Outcomes                                                                  | Page 31  |
| Cases and Case Rate by Age Group for Last Two Weeks                                                                     | Page 32  |
| Cases and Case Rate by Sex for Last Two Weeks                                                                           | Page 33  |
| Hospitalizations & Hospitalization Rate by Age Group for Last Two Weeks                                                 | Page 34  |
| Deaths and Death Rate by Age Group for Last Two Weeks                                                                   | Page 35  |
| Deaths and Death Rate by County for Last Two Weeks                                                                      |          |
| Daily and Cumulative COVID-19 Cases Associated with Higher Education Testing                                            | Page 37  |
| Daily and Cumulative Total COVID-19 Molecular Tests Associated with Higher Education Testing                            | Page 38  |
| Percent Positive of Molecular Tests in MA Associated with Higher Education Testing and Percent of Confirmed Cases by Da | ate      |
| Associated with Higher Education Testing                                                                                | Page 39  |
| Associated with Higher Education Testing<br>COVID Cases and Facility-Reported Deaths in Long Term Care Facilities       | Page 40  |
| Long-Term Care Staff Surveillance Testing                                                                               |          |
| CMS Infection Control Surveys Conducted at Nursing Homes                                                                |          |
| COVID Cases in Assisted Living Residences                                                                               |          |
| PPE Distribution by Recipient Type and Geography                                                                        | Page 84  |