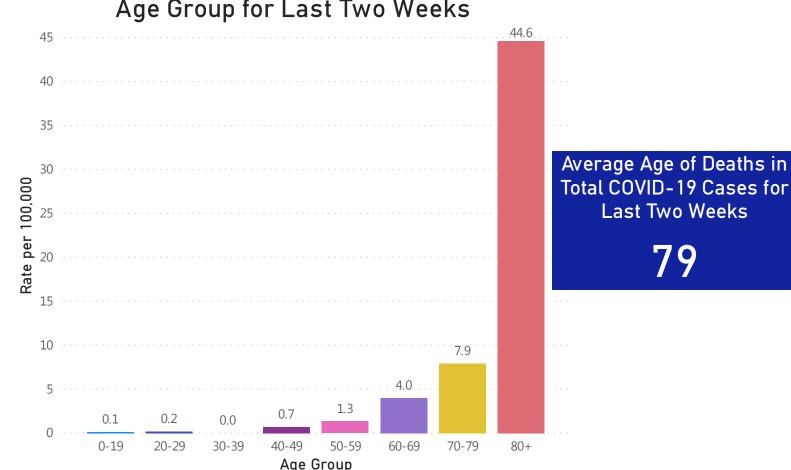

Bureau of Infectious Disease and Laboratory Sciences; Population Estimates 2011-2018: Small Area Population Estimates 2011-2020, version 2018; Tables and Figures created by the Office of Population Health. Notes: all data are current as of 8:00am on the date at the top of the page; \*Hospitalization refers to status at any point in time, not necessarily the current status of the patient, demographic data on hospitalized patients collected retrospectively; analysis does not include all hospitalized patients and may not add up to data totals from hospital surveys. Includes both probable and confirmed cases.



## Deaths and Death Rate by Age Group for Last Two

Weeks

This data covers 9/20/2020 to 10/3/2020





## Rate (per 100,000) of Total COVID-19 Deaths by Age Group for Last Two Weeks



Data Sources: COVID-19 Data provided by the Bureau of Infectious Disease and Laboratory Sciences and the Registry of Vital Records and Statistics; Population Estimates 2011-2018; Small Area Population Estimates 2011-2020, version 2018; Tables and Figures created by the Office of Population Health. Note: all data are current as of 8:00am on the date at the top of the page. Includes both probable and confirmed cases.



## Deaths and Death Rate by County for Last Two Weeks

This data covers 9/20/2020 to 10/3/2020



Data Sources: COVID-19 Data provided by the Bureau of Infectious Disease and Laboratory Sciences; County Population Estimates 2011-2018: Small Area Population Estimates 2011-2020, version 2018, Massachusetts Department of Public Health, Bureau of Environmental Health; Tables an