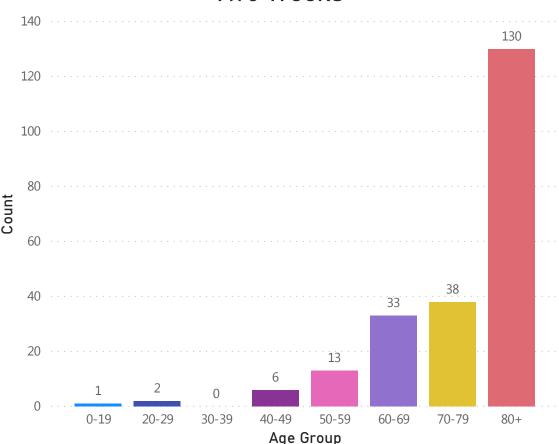

d as Hospitalized\* by Age Group





Data Sources: COVID-19 Data provided by the Bureau of Infectious Disease and Laboratory Sciences; Population Estimates 2011-2018: Small Area Population Estimates 2011-2020, version 2018; Tables and Figures created by the Office of Population Health. Notes: all data are current as of 8:00am on the date at the top of the page; \*Hospitalization refers to status at any point in time, not necessarily the current status of the patient, demographic data on hospitalized patients collected retrospectively; analysis does not include all hospitalized patients and may not add up to data totals from hospital surveys. Includes both probable and confirmed cases.



## Deaths and Death Rate by Age Group for Last Two

Weeks

This data covers 9/20/2020 to 10/3/2020





## Rate (per 100,000) of Total COVID-19 Deaths by Age Group for Last Two Weeks



Data Sources: COVID-19 Data provided by the Bureau of Infectious Disease and Laboratory Sciences and the Registry of Vital Records and Statistics; Population Estimates 2011-2018; Small Area Population Estimates 2011-2020, version 2018; Tables and Figures created by the Office of Population Health. Note: all data are current as of 8:00am on the date at the top of the page. Includes both probable and confirmed cases.



## Deaths and Death Rate by County for Last Two Weeks

This data covers 9/20/2020 to 10/3/2020



Data Sources: COVID-19 Data provided by the Bureau of Infectious Disease and Laboratory Sciences; County Population Estimates 2011-2018: Small Area Population Estimates 2011-2020, version 2018, Ma