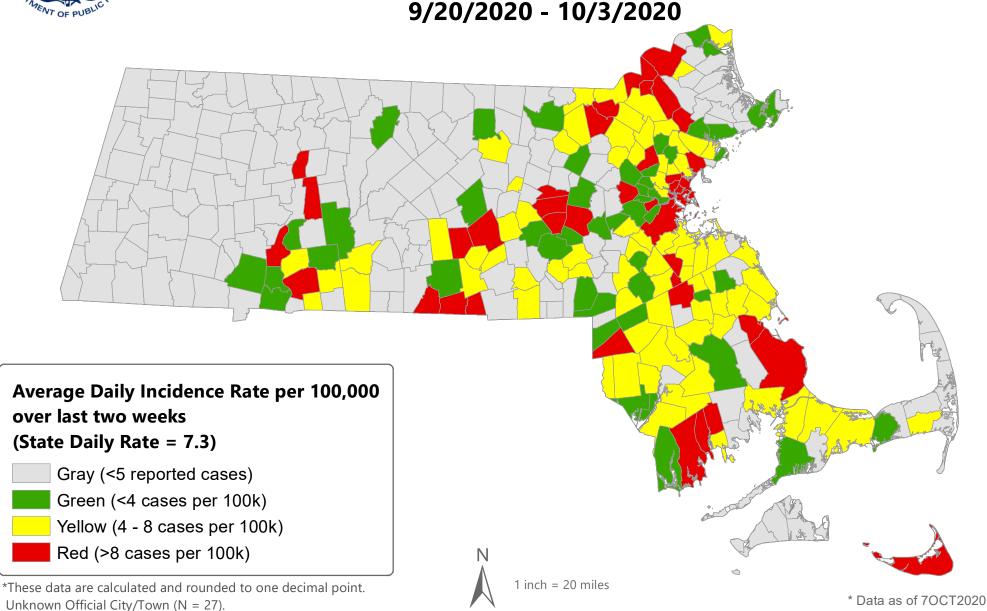

#### **Table of Contents**

| Count and Rate of Confirmed COVID-19 Cases and Tests Performed in MA by City/Town                                         | Page 3   |
|---------------------------------------------------------------------------------------------------------------------------|----------|
| Count and Rate of Confirmed COVID-19 Cases and Tests Performed in MA by County                                            |          |
| Map of Average Daily Incidence Rate (per 100,000, PCR only) for COVID-19 in MA by City/Town Over Last Two Weeks           |          |
| Map of Average Daily Testing Rate (per 100,000, PCR only) for COVID-19 in MA by City/Town Over Last Two Weeks             | Page 25  |
| Map of Percent Positivity (PCR only) among Tests Performed for COVID-19 in MA by City/Town Over Last Two Weeks            | Page 26  |
| Map of Rate (per 100,000) of New Confirmed COVID-19 Cases in Past 7 Days by Emergency Medical Services (EMS) Region       | Page 27  |
| Massachusetts Residents Quarantined due to COVID-19                                                                       | Page 28  |
| Massachusetts Residents Isolated due to COVID-19                                                                          | .Page 29 |
| MA Contact Tracing: Total Cases and Contacts and Percentage Outreach Completed                                            | Page 30  |
| MA Contact Tracing: Case and Contact Outreach Outcomes                                                                    | Page 31  |
| Cases and Case Rate by Age Group for Last Two Weeks                                                                       | Page 32  |
| Cases and Case Rate by Sex for Last Two Weeks                                                                             |          |
| Hospitalizations & Hospitalization Rate by Age Group for Last Two Weeks                                                   | Page 34  |
| Deaths and Death Rate by Age Group for Last Two Weeks                                                                     |          |
| Deaths and Death Rate by County for Last Two Weeks                                                                        | Page 36  |
| Daily and Cumulative COVID-19 Cases Associated with Higher Education Testing                                              | Page 37  |
| Daily and Cumulative Total COVID-19 Molecular Tests Associated with Higher Education Testing                              | Page 38  |
| Percent Positive of Molecular Tests in MA Associated with Higher Education Testing and Percent of Confirmed Cases by Date |          |
| Associated with Higher Education Testing                                                                                  | Page 39  |
| COVID Cases and Facility-Reported Deaths in Long Term Care Facilities                                                     | Page 40  |
| Long-Term Care Staff Surveillance Testing                                                                                 | Page 48  |
| CMS Infection Control Surveys Conducted at Nursing Homes                                                                  | Page 70  |
| COVID Cases in Assisted Living Residences                                                                                 | Page 81  |
| PPE Distribution by Recipient Type and Geography                                                                          | Page 86  |