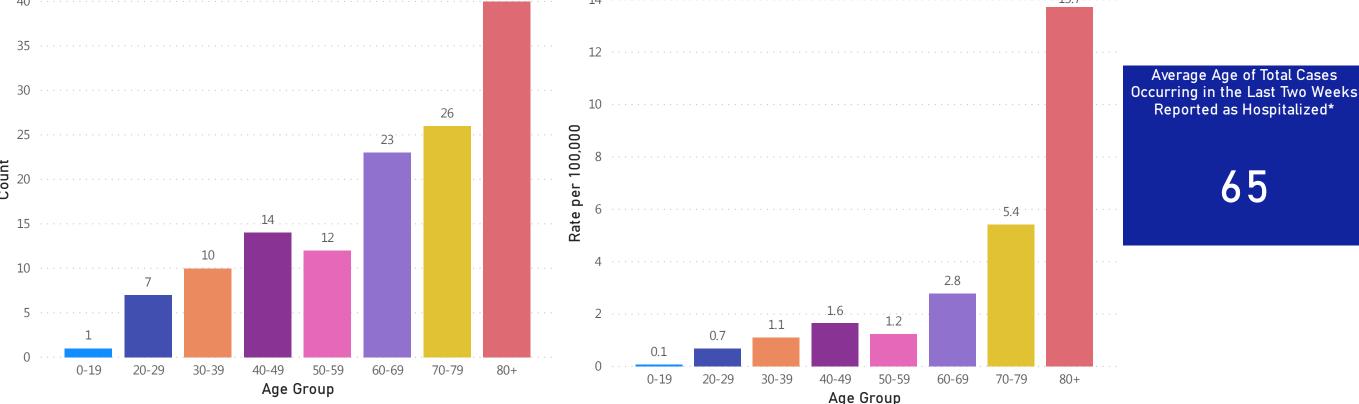

ta are current as of 8:00am on the date at the top of the page. Includes both probable and confirmed cases.



## Cases and Case Rate by Sex for Last Two Weeks

This data covers 9/20/2020 to 10/3/2020



Data Sources: COVID-19 Data provided by the Bureau of Infectious Disease and Laboratory Sciences, Population Estimates 2011-2018: Small Area Population Estimates 2011-2020, version 2018; Tables and Figures created by the Office of Population Health. Note: all data are current as of 8:00am on the date at the top of the page. Includes both probable and confirmed cases.



## Hospitalizations & Hospitalization Rate by Age Group

for Last Two Weeks

This data covers 9/20/2020 to 10/3/2020

Total COVID-19 Cases Occurring in the Last Two Weeks who were Reported as Hospitalized\* by Age Group





Data Sources: COVID-19 Data provided by the Bureau of Infectious Disease and Laboratory Sciences; Population Estimates 2011-2018: Small Area Population Estimates 2011-2020, version 2018; Tables and Figures created by the Office of Population Health. Notes: all data are current as of 8:00am on the date at the top of the page; \*Hospitalization refers to status at any point in time, not necessarily the current status of the patient, demographic data on hospitalized patients collected retrospectively; analysis does not include all hospitalized patients and may not add up to data totals from hospital surveys. Includes both probable and confirmed cases.



## Deaths and Death Rate by Age Group for Last Two

Weeks

This data covers 9/20/2020 to 10/3/2020





## Rate (per 100,000) of Total COV