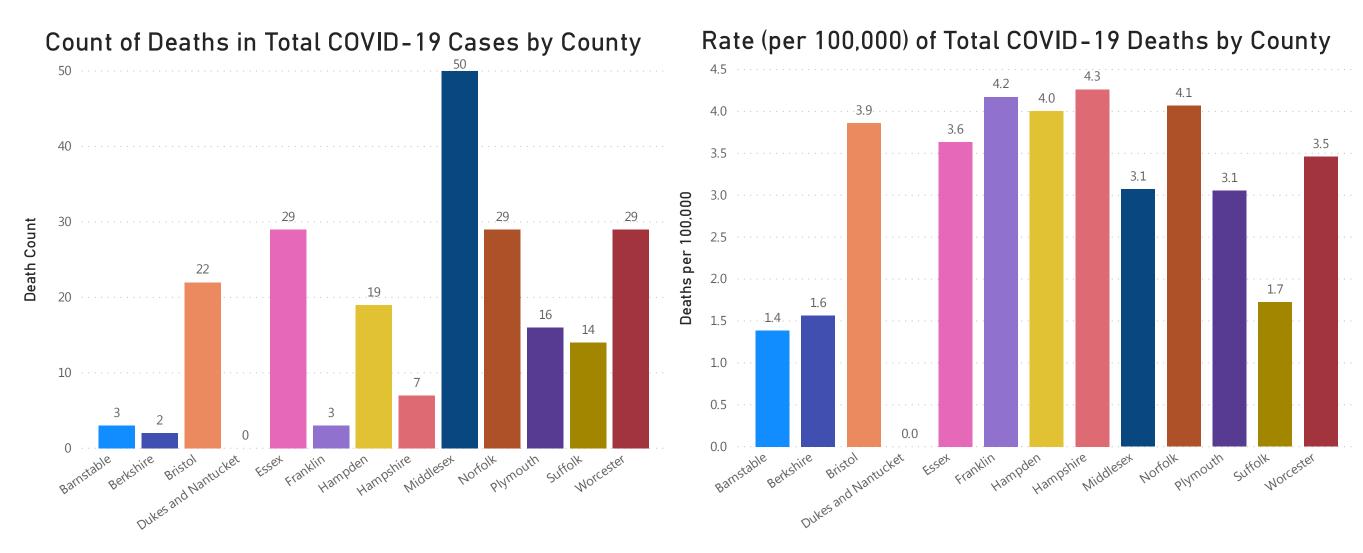

not add up to data totals from hospital surveys. Includes both probable and confirmed cases.



## Deaths and Death Rate by Age Group for Last Two

Weeks

This data covers 9/20/2020 to 10/3/2020





## Rate (per 100,000) of Total COVID-19 Deaths by Age Group for Last Two Weeks



Data Sources: COVID-19 Data provided by the Bureau of Infectious Disease and Laboratory Sciences and the Registry of Vital Records and Statistics; Population Estimates 2011-2018; Small Area Population Estimates 2011-2020, version 2018; Tables and Figures created by the Office of Population Health. Note: all data are current as of 8:00am on the date at the top of the page. Includes both probable and confirmed cases.



## Deaths and Death Rate by County for Last Two Weeks

This data covers 9/20/2020 to 10/3/2020



Data Sources: COVID-19 Data provided by the Bureau of Infectious Disease and Laboratory Sciences; County Population Estimates 2011-2018: Small Area Population Estimates 2011-2020, version 2018, Massachusetts Department of Public Health, Bureau of Environmental Health; Tables and Figures created by the Office of Population Health. Note: all data are current as of 8:00am on the date at the top of the page. Includes both probable and confirmed cases.



Daily and Cumulative COVID-19 Cases Associated with Higher Education

Testing (8/15/2020 to 10/6/2020)

New Confirmed COVID-19 Cases Associated with Higher Education Testing Since Last Week

1058

Total Confirmed COVID-19 Cases

Associated with Higher Education

Testina

Confirmed COVID-19 Cases Associated with Higher Education Testing by Da