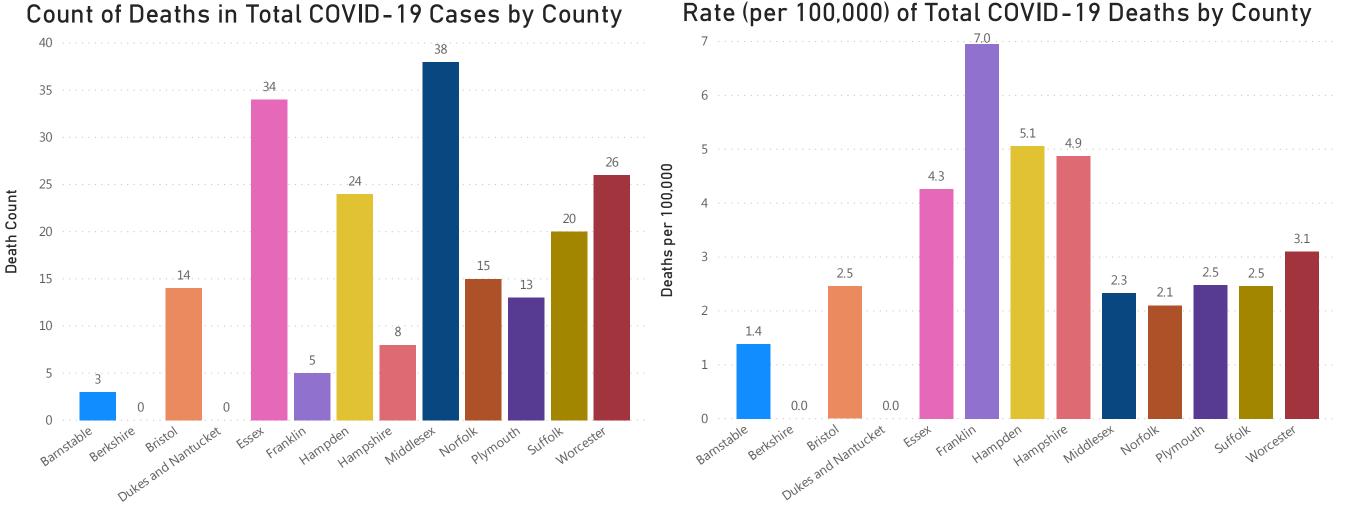

as an underlying or contributing cause of death on a death certificate, or with appropriate symptoms and likely exposure. Data Sources: COVID-19 Data provided by the Bureau of Infectious Disease and Laboratory Sciences and the Registry of Vital Records and Statistics; Population Estimates 2011-2018: Small Area Population Estimates 2011-2020, version 2018; Tables and Figures created by the Office of Population Health. Note: all data are current as of 8:00am on the date at the top of the page. Includes both probable and confirmed cases.

00

20-29

40-49

Age Group

30-39

50-59

2.5

60-69

70-79

80 +



# Massachusetts Department of Public Health COVID-19 Dashboard -Wednesday, September 02, 2020 Deaths and Death Rate by County for Last Two Weeks

This data covers 8/16/2020 to 8/29/2020



PLEASE NOTE: On August 6, the Council of State and Territorial Epidemiologists announced an updated COVID-19 national case definition recently endorsed by CDC. Today's dashboard includes updated data utilizing the new clinical criteria associated with COVID-19 and defining probable cases as individuals: with a positive antigen test, with COVID-19 listed as an underlying or contributing cause of death on a death certificate, or with appropriate symptoms and likely exposure.

Data Sources: COVID-19 Data provided by the Bureau of Infectious Disease and Laboratory Sciences; County Population Estimates 2011-2018: Small Area Population Estimates 2011-2020, version 2018, Massachusetts Department of Public Health, Bureau of Environmental Health; Tables and Figures created by the Office of Popula