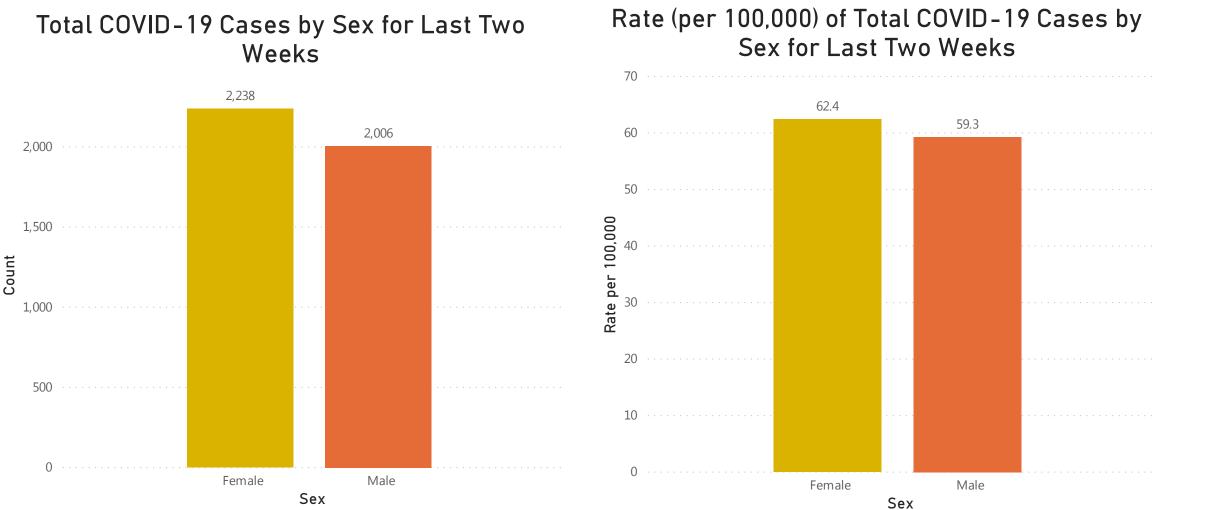

ntly endorsed by CDC. Today's dashboard includes updated data utilizing the new clinical criteria associated with COVID-19 and defining probable cases as individuals: with a positive antigen test, with COVID-19 listed as an underlying or contributing cause of death on a death certificate, or with appropriate symptoms and likely exposure.

Data Sources: COVID-19 Data provided by the Bureau of Infectious Disease and Laboratory Sciences, Population Estimates 2011-2018: Small Area Population Estimates 2011-2020, version 2018; Tables and Figures created by the Office of Population Health. Note: all data are current as of 8:00am on the date at the top of the page. Includes both probable and confirmed cases.

Cases and Case Rate by Sex for Last Two Weeks

This data covers 8/16/2020 to 8/29/2020



PLEASE NOTE: On August 6, the Council of State and Territorial Epidemiologists announced an updated COVID-19 national case definition recently endorsed by CDC. Today's dashboard includes updated data utilizing the new clinical criteria associated with COVID-19 and defining probable cases as individuals: with a positive antigen test, with COVID-19 listed as an underlying or contributing cause of death on a death certificate, or with appropriate symptoms and likely exposure.

Data Sources: COVID-19 Data provided by the Bureau of Infectious Disease and Laboratory Sciences, Population Estimates 2011-2018: Small Area Population Estimates 2011-2020, version 2018; Tables and Figures created by the Office of Population Health. Note: all data are current as of 8:00am on the date at the top of the