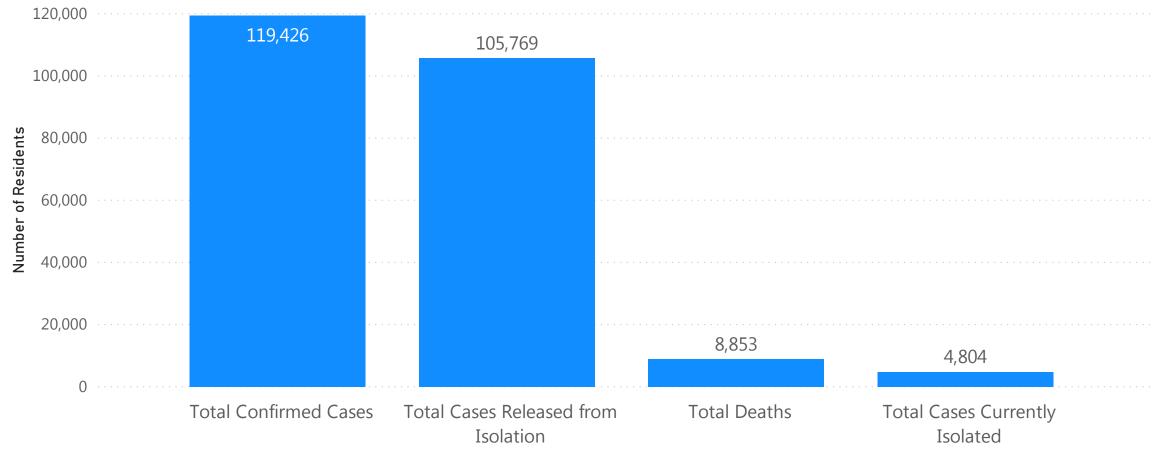

Quarantine by Current Status as of September 2, 2020 | Number of<br>Residents |
|-----------------------------------------------------------------------------------------------------|------------------------|
| Total of Individuals who have Completed Monitoring (no longer in Quarantine)                        | 79,532                 |
| Total of Individuals Currently Undergoing<br>Monitoring/Under Quarantine                            | 2,515                  |
| Total of Individuals Subject to Quarantine                                                          | 82,047                 |

Learn more about <u>quarantine or self monitoring</u>.



Massachusetts Department of Public Health COVID-19 Dashboard - Wednesday, September 02, 2020 Massachusetts Residents Isolated due to COVID-19





NOTE: Individuals who had a confirmed case of COVID-19 and are no longer in isolation are considered for purposes of this report to be recovered. As part of this definition, DPH is counting people as released from isolation after 21 days of illness or 21 days past the date of their test in all settings including nursing homes and state facilities.

### MA Contact Tracing: Total Cases and Contacts and Percentage Outreach Completed

| Cases Identified for Outreach: |                                  |  |
|--------------------------------|----------------------------------|--|
| 97,061                         |                                  |  |
| Apr. 10, 2020 – Aug. 29, 2020  |                                  |  |
| Local Health Departments:      | Community Tracing Collaborative: |