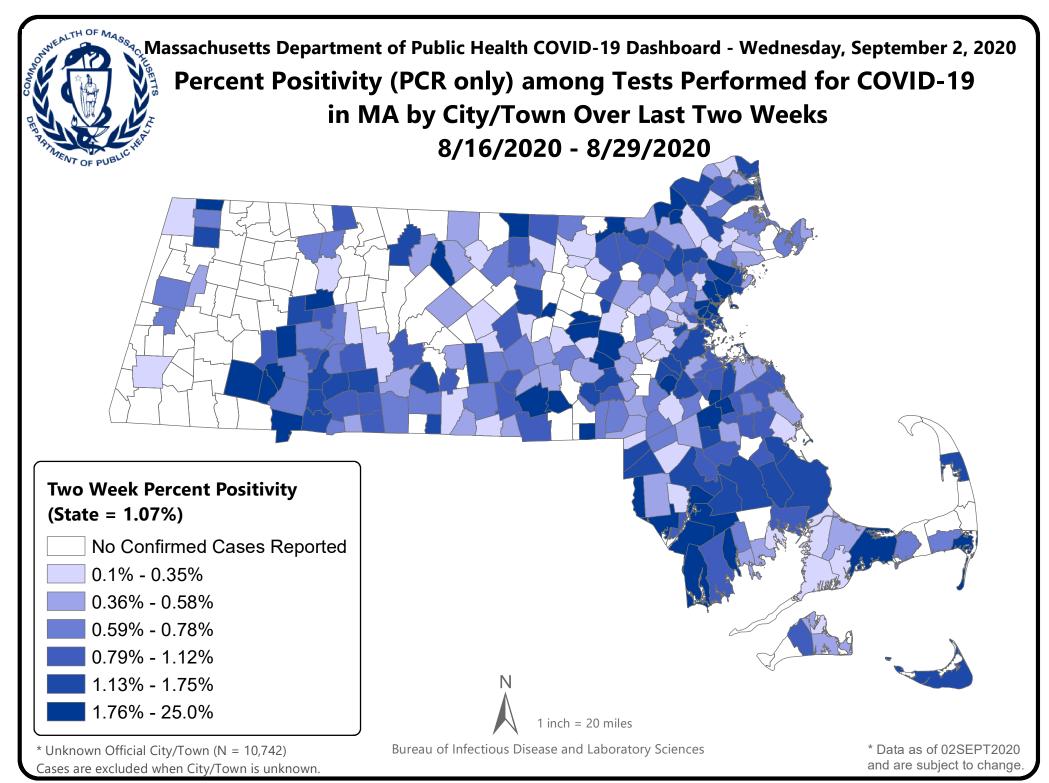

## Massachusetts Department of Public Health COVID-19 Dashboard -Wednesday, September 02, 2020 Table of Contents

| Count and Rate of Confirmed COVID-19 Cases and Tests Performed in MA by City/Town                                                                                                   |
|-------------------------------------------------------------------------------------------------------------------------------------------------------------------------------------|
| Count and Rate of Confirmed COVID-19 Cases and Tests Performed in MA by County                                                                                                      |
| Map of Average Daily Incidence Rate (per 100,000, PCR only) for COVID-19 in MA by City/Town Over Last Two WeeksPage 24                                                              |
| Map of Average Daily Testing Rate (per 100,000, PCR only) for COVID-19 in MA by City/Town Over Last Two WeeksPage 25                                                                |
| Map of Percent Positivity (PCR only) among Tests Performed for COVID-19 in MA by City/Town Over Last Two WeeksPage 26                                                               |
| Map of Rate (per 100,000) of New Confirmed COVID-19 Cases in Past 7 Days by Emergency Medical Services (EMS) RegionPage 27                                                          |
| Massachusetts Residents Quarantined due to COVID-19Page 28                                                                                                                          |
| Massachusetts Residents Isolated due to COVID-19Page 29                                                                                                                             |
| MA Contact Tracing: Total Cases and Contacts and Percentage Outreach CompletedPage 30                                                                                               |
| MA Contact Tracing: Case and Contact Outreach OutcomesPage 31<br>Cases and Case Rate by Age Group for Last Two WeeksPage 32<br>Cases and Case Rate by Sex for Last Two WeeksPage 33 |
| Cases and Case Rate by Age Group for Last Two WeeksPage 32                                                                                                                          |
| Cases and Case Rate by Sex for Last Two WeeksPage 33                                                                                                                                |
| Hospitalizations & Hospitalization Rate by Age Group for Last Two WeeksPage 34                                                                                                      |
| Deaths and Death Rate by Age Group for Last Two WeeksPage 35                                                                                                                        |
| Deaths and Death Rate by County for Last Two WeeksPage 36                                                                                                                           |
| COVID Cases and Facility-Reported Deaths in Long Term Care FacilitiesPage 37                                                                                                        |
| Long-Term Care Staff Surveillance TestingPage 45                                                                                                                                    |
| CMS Infection Control Surveys Conducted at Nursing HomesPage 65                                                                                                                     |
| CMS Infection Control Surveys Conducted at Nursing HomesPage 65<br>COVID Cases in Assisted Living ResidencesPage 76                                                                 |
| PPE Distribution by Recipient Type and GeographyPage 81                                                                                                                             |