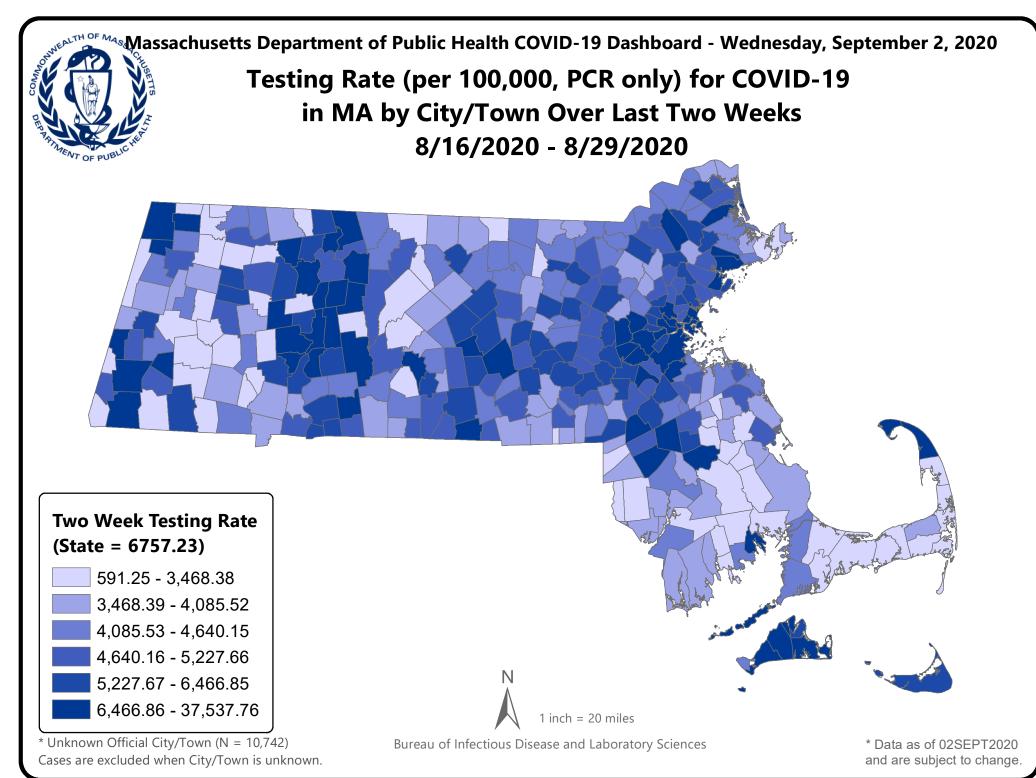

## Massachusetts Department of Public Health COVID-19 Dashboard -Wednesday, September 02, 2020 Table of Contents

| Count and Rate of Confirmed COVID-19 Cases and Tests Performed in MA by City/Town                                                                                                   |
|-------------------------------------------------------------------------------------------------------------------------------------------------------------------------------------|
| Count and Rate of Confirmed COVID-19 Cases and Tests Performed in MA by County                                                                                                      |
| Map of Average Daily Incidence Rate (per 100,000, PCR only) for COVID-19 in MA by City/Town Over Last Two WeeksPage 24                                                              |
| Map of Average Daily Testing Rate (per 100,000, PCR only) for COVID-19 in MA by City/Town Over Last Two WeeksPage 25                                                                |
| Map of Percent Positivity (PCR only) among Tests Performed for COVID-19 in MA by City/Town Over Last Two WeeksPage 26                                                               |
| Map of Rate (per 100,000) of New Confirmed COVID-19 Cases in Past 7 Days by Emergency Medical Services (EMS) RegionPage 27                                                          |
| Massachusetts Residents Quarantined due to COVID-19Page 28                                                                                                                          |
| Massachusetts Residents Isolated due to COVID-19Page 29                                                                                                                             |
| MA Contact Tracing: Total Cases and Contacts and Percentage Outreach CompletedPage 30                                                                                               |
| MA Contact Tracing: Case and Contact Outreach OutcomesPage 31<br>Cases and Case Rate by Age Group for Last Two WeeksPage 32<br>Cases and Case Rate by Sex for Last Two WeeksPage 33 |
| Cases and Case Rate by Age Group for Last Two WeeksPage 32                                                                                                                          |
| Cases and Case Rate by Sex for Last Two WeeksPage 33                                                                                                                                |
| Hospitalizations & Hospitalization Rate by Age Group for Last Two WeeksPage 34                                                                                                      |
| Deaths and Death Rate by Age Group for Last Two WeeksPage 35                                                                                                                        |
| Deaths and Death Rate by County for Last Two WeeksPage 36                                                                                                                           |
| COVID Cases and Facility-Reported Deaths in Long Term Care FacilitiesPage 37                                                                                                        |
| Long-Term Care Staff Surveillance TestingPage 45                                                                                                                                    |
| CMS Infection Control Surveys Conducted at Nursing HomesPage 65                                                                                                                     |
| CMS Infection Control Surveys Conducted at Nursing HomesPage 65<br>COVID Cases in Assisted Living ResidencesPage 76                                                                 |
| PPE Distribution by Recipient Type and GeographyPage 81                                                                                                                             |