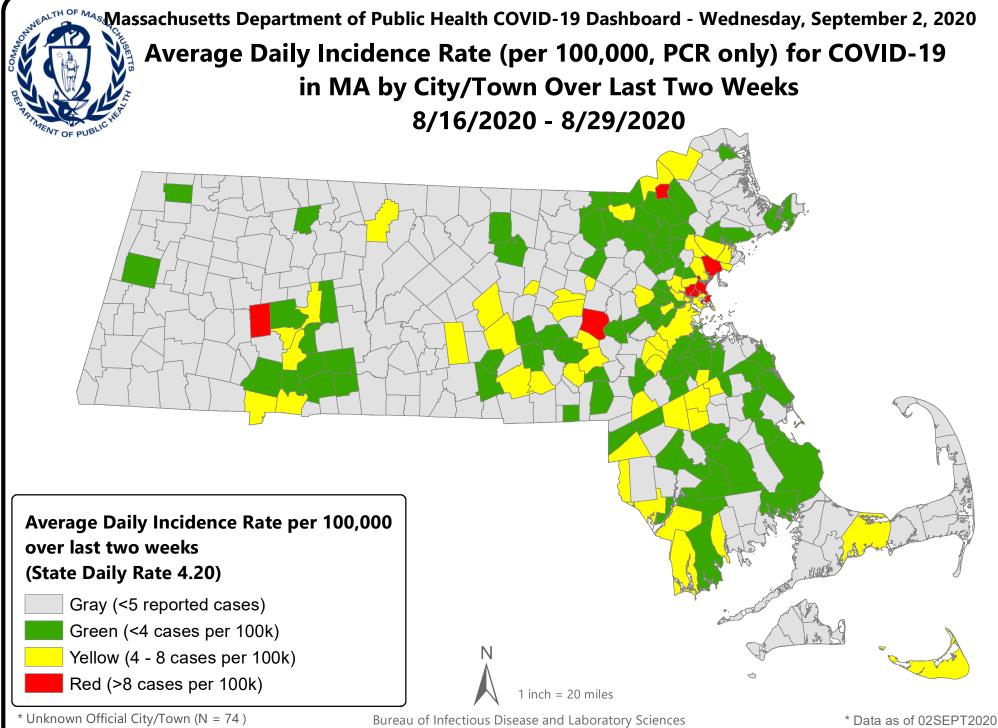

## Massachusetts Department of Public Health COVID-19 Dashboard -Wednesday, September 02, 2020 Table of Contents

| Count and Rate of Confirmed COVID-19 Cases and Tests Performed in MA by City/Town                                                                                                   |
|-------------------------------------------------------------------------------------------------------------------------------------------------------------------------------------|
| Count and Rate of Confirmed COVID-19 Cases and Tests Performed in MA by County                                                                                                      |
| Map of Average Daily Incidence Rate (per 100,000, PCR only) for COVID-19 in MA by City/Town Over Last Two WeeksPage 24                                                              |
| Map of Average Daily Testing Rate (per 100,000, PCR only) for COVID-19 in MA by City/Town Over Last Two WeeksPage 25                                                                |
| Map of Percent Positivity (PCR only) among Tests Performed for COVID-19 in MA by City/Town Over Last Two WeeksPage 26                                                               |
| Map of Rate (per 100,000) of New Confirmed COVID-19 Cases in Past 7 Days by Emergency Medical Services (EMS) RegionPage 27                                                          |
| Massachusetts Residents Quarantined due to COVID-19Page 28                                                                                                                          |
| Massachusetts Residents Isolated due to COVID-19Page 29                                                                                                                             |
| MA Contact Tracing: Total Cases and Contacts and Percentage Outreach CompletedPage 30                                                                                               |
| MA Contact Tracing: Case and Contact Outreach OutcomesPage 31<br>Cases and Case Rate by Age Group for Last Two WeeksPage 32<br>Cases and Case Rate by Sex for Last Two WeeksPage 33 |
| Cases and Case Rate by Age Group for Last Two WeeksPage 32                                                                                                                          |
| Cases and Case Rate by Sex for Last Two WeeksPage 33                                                                                                                                |
| Hospitalizations & Hospitalization Rate by Age Group for Last Two WeeksPage 34                                                                                                      |
| Deaths and Death Rate by Age Group for Last Two WeeksPage 35                                                                                                                        |
| Deaths and Death Rate by County for Last Two WeeksPage 36                                                                                                                           |
| COVID Cases and Facility-Reported Deaths in Long Term Care FacilitiesPage 37                                                                                                        |
| Long-Term Care Staff Surveillance TestingPage 45                                                                                                                                    |
| CMS Infection Control Surveys Conducted at Nursing HomesPage 65                                                                                                                     |
| CMS Infection Control Surveys Conducted at Nursing HomesPage 65<br>COVID Cases in Assisted Living ResidencesPage 76                                                                 |
| PPE Distribution by Recipient Type and GeographyPage 81                                                                                                                             |