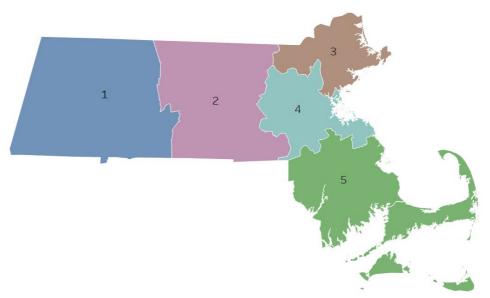

## Massachusetts Department of Public Health COVID-19 Dashboard -Wednesday, September 02, 2020 Table of Contents

| Count and Rate of Confirmed COVID-19 Cases and Tests Performed in MA by City/Town                                                                                                   |
|-------------------------------------------------------------------------------------------------------------------------------------------------------------------------------------|
| Count and Rate of Confirmed COVID-19 Cases and Tests Performed in MA by County                                                                                                      |
| Map of Average Daily Incidence Rate (per 100,000, PCR only) for COVID-19 in MA by City/Town Over Last Two WeeksPage 24                                                              |
| Map of Average Daily Testing Rate (per 100,000, PCR only) for COVID-19 in MA by City/Town Over Last Two WeeksPage 25                                                                |
| Map of Percent Positivity (PCR only) among Tests Performed for COVID-19 in MA by City/Town Over Last Two WeeksPage 26                                                               |
| Map of Rate (per 100,000) of New Confirmed COVID-19 Cases in Past 7 Days by Emergency Medical Services (EMS) RegionPage 27                                                          |
| Massachusetts Residents Quarantined due to COVID-19Page 28                                                                                                                          |
| Massachusetts Residents Isolated due to COVID-19Page 29                                                                                                                             |
| MA Contact Tracing: Total Cases and Contacts and Percentage Outreach CompletedPage 30                                                                                               |
| MA Contact Tracing: Case and Contact Outreach OutcomesPage 31<br>Cases and Case Rate by Age Group for Last Two WeeksPage 32<br>Cases and Case Rate by Sex for Last Two WeeksPage 33 |
| Cases and Case Rate by Age Group for Last Two WeeksPage 32                                                                                                                          |
| Cases and Case Rate by Sex for Last Two WeeksPage 33                                                                                                                                |
| Hospitalizations & Hospitalization Rate by Age Group for Last Two WeeksPage 34                                                                                                      |
| Deaths and Death Rate by Age Group for Last Two WeeksPage 35                                                                                                                        |
| Deaths and Death Rate by County for Last Two WeeksPage 36                                                                                                                           |
| COVID Cases and Facility-Reported Deaths in Long Term Care FacilitiesPage 37                                                                                                        |
| Long-Term Care Staff Surveillance TestingPage 45                                                                                                                                    |
| CMS Infection Control Surveys Conducted at Nursing HomesPage 65                                                                                                                     |
| CMS Infection Control Surveys Conducted at Nursing HomesPage 65<br>COVID Cases in Assisted Living ResidencesPage 76                                                                 |
| PPE Distribution by Recipient Type and GeographyPage 81                                                                                                                             |