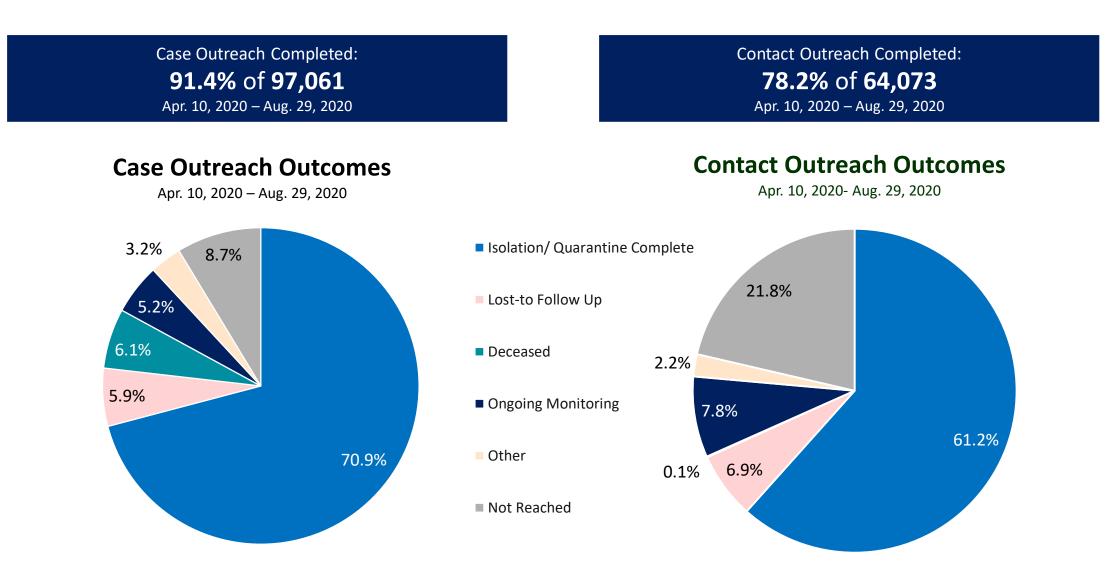

|                                  |  |
| Apr. 10, 2020 – Aug. 29, 2020    |                                  |  |
| Local Health Departments:        | Community Tracing Collaborative: |  |
| 70.5%                            | 89.8%                            |  |
| Contacts with Outreach Completed | Contacts with Outreach Completed |  |

<u>Note</u>: The COVID-19 Community Tracing Collaborative (CTC) began operation on April 10, 2020. Data in this dashboard reflects the combined contact tracing of Local Health Departments, Massachusetts Department of Public Health (MDPH) and the CTC since that date. Prior to April 10, 2020, all COVID-19 contact tracing in Massachusetts was conducted by Local Health Departments.

### MA Contact Tracing: Case and Contact Outreach Outcomes



A REAL THOP MADE

Massachusetts Department of Public Health COVID-19 Dashboard -Wednesday, September 02, 2020

# Cases and Case Rate by Age Group for Last Two Weeks

This data covers 8/16/2020 to 8/29/2020

#### Rate (per 100,000) of Total COVID-19 Cases by Total COVID-19 Cases by Age Group for Last Age Group for Last Two Weeks Two Weeks 100 1,015 89.9 1,000 80 816 Average age of Total 70.9 800 751 COVID-19 Cases for 61.1 00,000 Last Two Weeks 604 593 600 Count 46.9 per 42.9 Rate 38.7 400 355 27.1 186 20 200 79 0 40-49 50-59 0-19 20-29 30-39 60-69 70-79 80 +0-19 20-29 30-39 40-49 50-59 70-79 80+ 60-69 Age Group Age Group

PLEASE NOTE: On August 6, the Council of State and Territorial Epidemiologists announced an updated COVID-19 national case definition recently endorsed by CDC. Today's