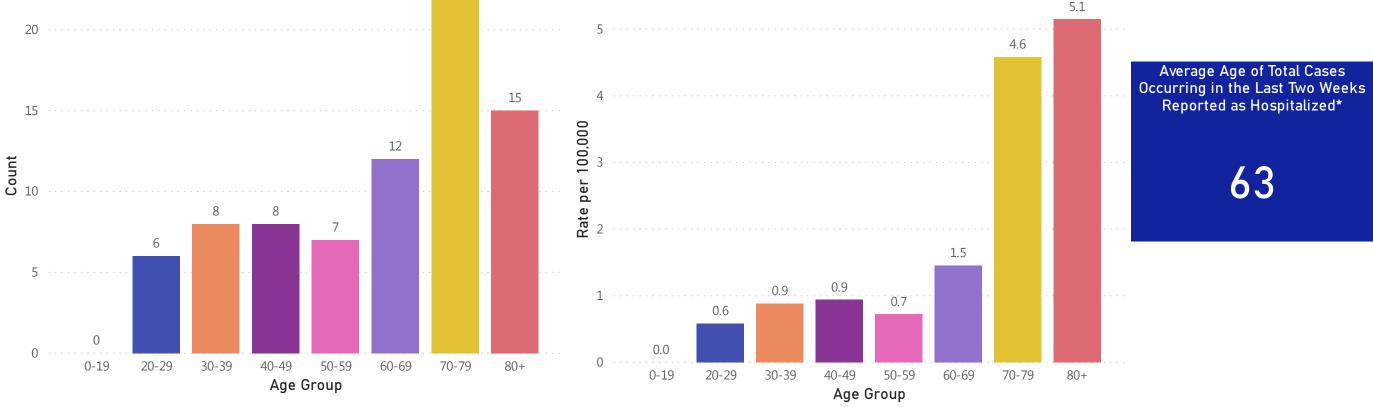

death on a death certificate, or with appropriate symptoms and likely exposure.

Data Sources: COVID-19 Data provided by the Bureau of Infectious Disease and Laboratory Sciences, Population Estimates 2011-2018: Small Area Population Estimates 2011-2020, version 2018; Tables and Figures created by the Office of Population Health. Note: all data are current as of 8:00am on the date at the top of the page. Includes both probable and confirmed cases.



Hospitalizations & Hospitalization Rate by Age Group

## for Last Two Weeks

Total COVID-19 Cases Occurring in the Last Two Weeks who were Reported as Hospitalized\* by Age Group This data covers 8/16/2020 to 8/29/2020

Rate (per 100,000) of Total COVID-19 Cases Occurring in the Last Two Weeks who were Reported as Hospitalized\* by Age Group



PLEASE NOTE: On August 6, the Council of State and Territorial Epidemiologists announced an updated COVID-19 national case definition recently endorsed by CDC. Today's dashboard includes updated data utilizing the new clinical criteria associated with COVID-19 and defining probable cases as individuals: with a positive antigen test, with COVID-19 listed as an underlying or contributing cause of death on a death certificate, or with appropriate symptoms and likely exposure.

Data Sources: COVID-19 Data provided by the Bureau of Infectious Disease and Laboratory Sciences; Population Estimates 2011-2018: Small Area Population Estimates 2011-2020, version 2018; Tables and Figures created by the Office of Population Health. Notes: all data are current as of 8:00am on the date at the top of th