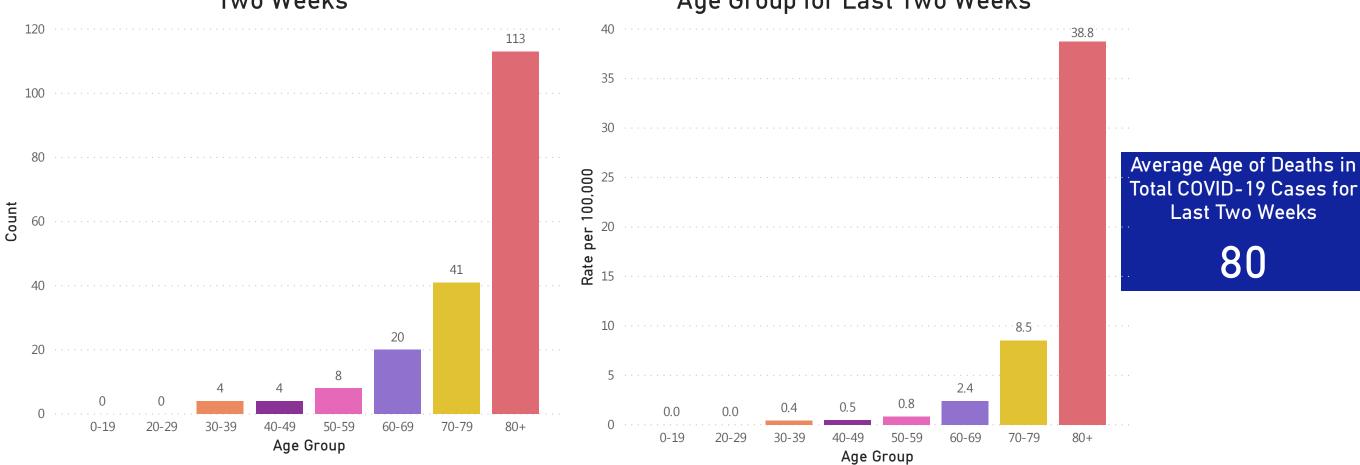

all Area Population Estimates 2011-2020, version 2018; Tables and Figures created by the Office of Population Health. Notes: all data are current as of 8:00am on the date at the top of the page; \*Hospitalization refers to status at any point in time, not necessarily the current status of the patient, demographic data on hospitalized patients collected retrospectively; analysis does not include all hospitalized patients and may not add up to data totals from hospital surveys. Includes both probable and confirmed cases.

This data covers 8/23/2020 to 9/5/2020

# Deaths and Death Rate by Age Group for Last Two

This data covers 8/23/2020 to 9/5/2020

Weeks

Deaths by Age Group in Total COVID-19 for Last Rate (per 100,000) of Total COVID-19 Deaths by

Two Weeks

Age Group for Last Two Weeks



Data Sources: COVID-19 Data provided by the Bureau of Infectious Disease and Laboratory Sciences and the Registry of Vital Records and Statistics; Population Estimates 2011-2018; Small Area Population Estimates 2011-2020, version 2018; Tables and Figures created by the Office of Population Health. Note: all data are current as of 8:00am on the date at the top of the page. Includes both probable and confirmed general confirmation and statistics.

35



# **Deaths and Death Rate by County for Last Two Weeks**

This data covers 8/23/2020 to 9/5/2020



Data Sources: COVID-19 Data provided by the Bureau of Infectious Disease and Laboratory Sciences; County Population Estimates 2011-2018: Small Area Population Estimates 2011-2020, version 2018, Massachusetts Department of Public Health, Burea