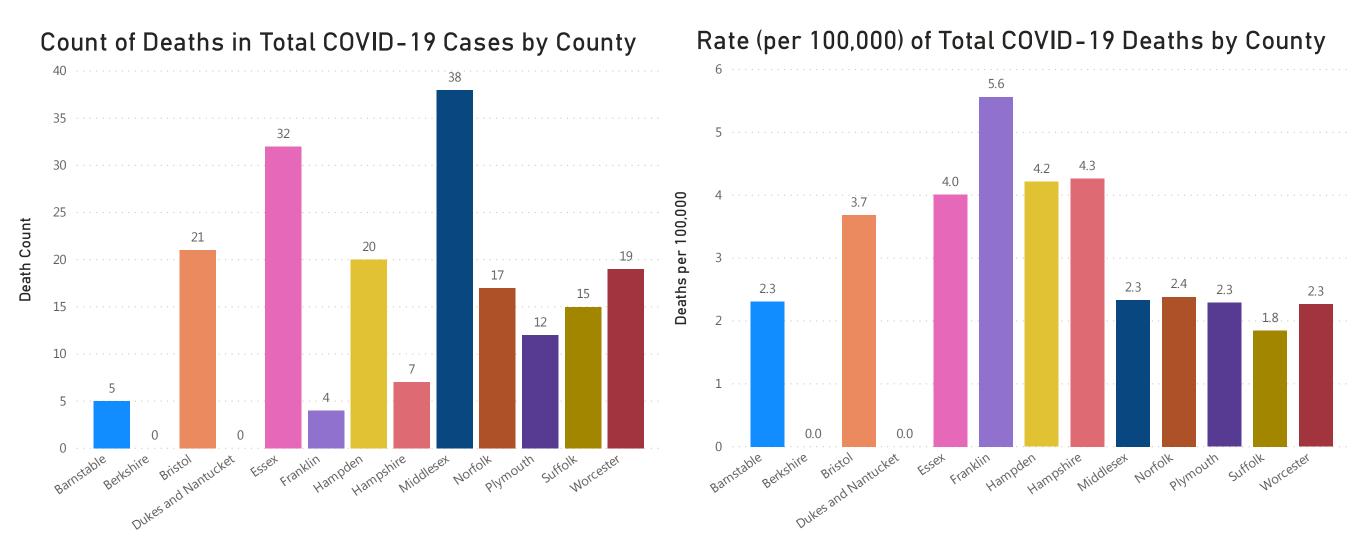

9/5/2020

# Deaths and Death Rate by Age Group for Last Two

This data covers 8/23/2020 to 9/5/2020

Weeks

Deaths by Age Group in Total COVID-19 for Last Rate (per 100,000) of Total COVID-19 Deaths by

Two Weeks

Age Group for Last Two Weeks



Data Sources: COVID-19 Data provided by the Bureau of Infectious Disease and Laboratory Sciences and the Registry of Vital Records and Statistics; Population Estimates 2011-2018; Small Area Population Estimates 2011-2020, version 2018; Tables and Figures created by the Office of Population Health. Note: all data are current as of 8:00am on the date at the top of the page. Includes both probable and confirmed general confirmation and statistics.

35



# **Deaths and Death Rate by County for Last Two Weeks**

This data covers 8/23/2020 to 9/5/2020



Data Sources: COVID-19 Data provided by the Bureau of Infectious Disease and Laboratory Sciences; County Population Estimates 2011-2018: Small Area Population Estimates 2011-2020, version 2018, Massachusetts Department of Public Health, Bureau of Environmental Health; Tables and Figures created by the Office of Population Health. Note: all data are current as of 8:00am on the date at the top of the page. Includes both probable and confirmed cases.



**COVID Cases and Facility-Reported Deaths in Long Term Care Facilities (1/8)** 

Cumulative data collected as of 9/8/2020

| Facility                                          | County     | Total<br>licensed<br>beds | Number<br>of<br>Cases* | COVID-19<br>Deaths** | Facility                                           | County     | Total<br>l