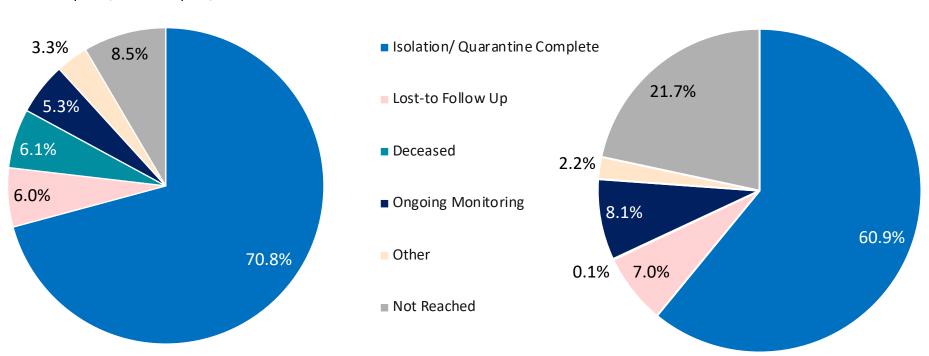

MDPH             | 1,200 |
| СТС                             | 687   |

Combined case investigation, contact tracing, and monitoring workforce

<u>Note</u>: The COVID-19 Community Tracing Collaborative (CTC) began operation on April 10, 2020. Data in this dashboard reflects the combined contact tracing of Local Health Departments, Massachusetts Department of Public Health (MDPH) and the CTC since that date. Prior to April 10, 2020, all COVID-19 contact tracing in Massachusetts was conducted by Local Health Departments.

## **MA Contact Tracing: Case and Contact Outreach Outcomes**



Contact Outreach Completed: **78.4%** of **66,123**Apr. 10, 2020 – Sept. 5, 2020

**Contact Outreach Outcomes** 

Apr. 10, 2020- Sept. 5, 2020

#### **Case Outreach Outcomes**

Apr. 10, 2020 - Sept. 5, 2020





# Cases and Case Rate by Age Group for Last Two Weeks

This data covers 8/23/2020 to 9/5/2020

Last Two Weeks

### Total COVID-19 Cases by Age Group for Last Two Weeks



## Rate (per 100,000) of Total COVID-19 Cases by Age Group for Last Two Weeks



Data Sources: COVID-19 Data provided by the Bureau of Infectious Disease and Laboratory Sciences, Population Estimates 2011-2018: Small Area Population Estimates 2011-2020, version 2018; Tables and Figures created by the Office of Population Health. Note: all data are current as of 8:00am on the date at the top of the page. Includes both probable and confirmed cases. 32



# Cases and Case Rate by Sex for Last Two Weeks

This data covers 8/23/2020 to 9/5/2020



Data Sources: COVID-19 Data provided by the Bureau of Infectious Disease and