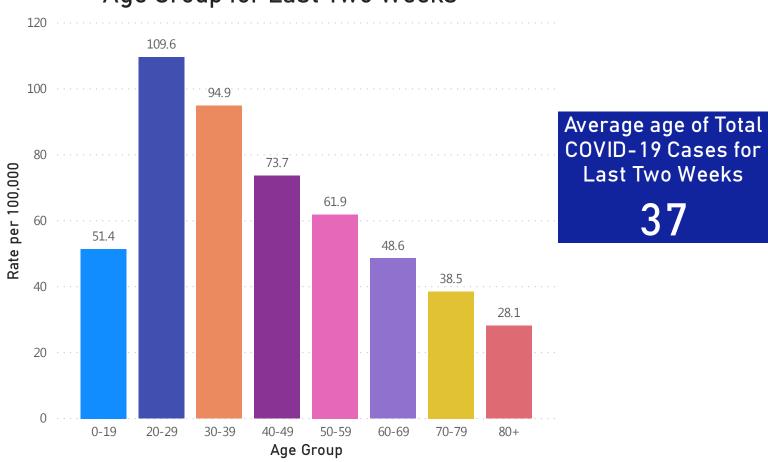

is dashboard reflects the combined contact tracing of Local Health Departments, Massachusetts Department of Public Health (MDPH) and the CTC since that date. Prior to April 10, 2020, all COVID-19 contact tracing in Massachusetts was conducted by Local Health Departments.

## **MA Contact Tracing: Case and Contact Outreach Outcomes**



Contact Outreach Completed: **78.4%** of **66,123**Apr. 10, 2020 – Sept. 5, 2020

**Contact Outreach Outcomes** 

Apr. 10, 2020- Sept. 5, 2020

#### **Case Outreach Outcomes**

Apr. 10, 2020 - Sept. 5, 2020





# Cases and Case Rate by Age Group for Last Two Weeks

This data covers 8/23/2020 to 9/5/2020

Last Two Weeks

### Total COVID-19 Cases by Age Group for Last Two Weeks



## Rate (per 100,000) of Total COVID-19 Cases by Age Group for Last Two Weeks



Data Sources: COVID-19 Data provided by the Bureau of Infectious Disease and Laboratory Sciences, Population Estimates 2011-2018: Small Area Population Estimates 2011-2020, version 2018; Tables and Figures created by the Office of Population Health. Note: all data are current as of 8:00am on the date at the top of the page. Includes both probable and confirmed cases. 32



# Cases and Case Rate by Sex for Last Two Weeks

This data covers 8/23/2020 to 9/5/2020



Data Sources: COVID-19 Data provided by the Bureau of Infectious Disease and Laboratory Sciences, Population Estimates 2011-2018: Small Area Population Estimates 2011-2020, version 2018; Tables and Figures created by the Office of Population Health. Note: all data are current as of 8:00am on the date at the top of the page. Inclu