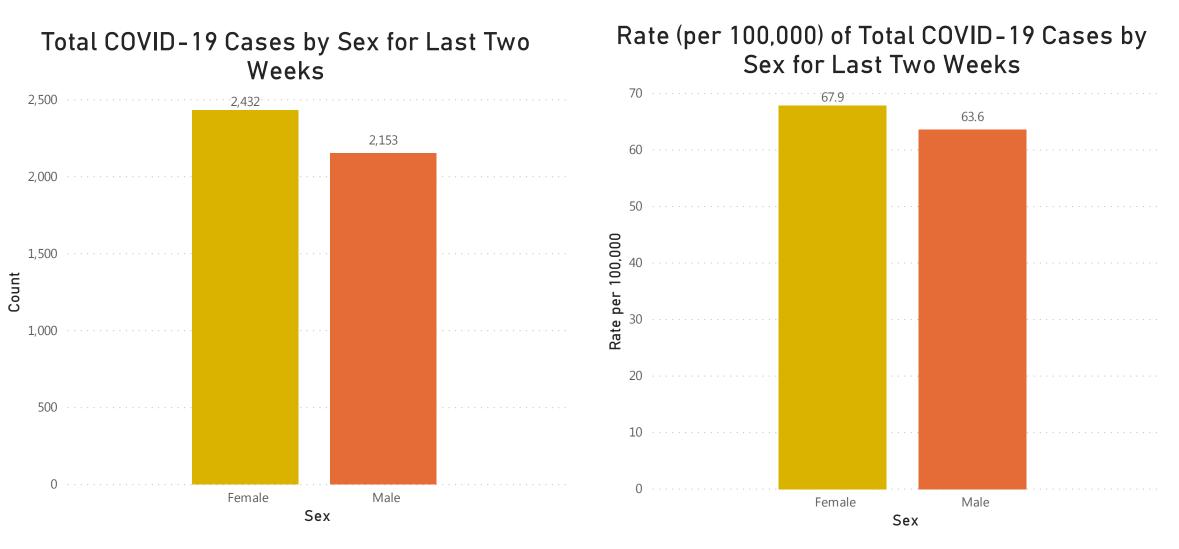

Sept. 5, 2020

#### **Case Outreach Outcomes**

Apr. 10, 2020 - Sept. 5, 2020





# Cases and Case Rate by Age Group for Last Two Weeks

This data covers 8/23/2020 to 9/5/2020

Last Two Weeks

### Total COVID-19 Cases by Age Group for Last Two Weeks



## Rate (per 100,000) of Total COVID-19 Cases by Age Group for Last Two Weeks



Data Sources: COVID-19 Data provided by the Bureau of Infectious Disease and Laboratory Sciences, Population Estimates 2011-2018: Small Area Population Estimates 2011-2020, version 2018; Tables and Figures created by the Office of Population Health. Note: all data are current as of 8:00am on the date at the top of the page. Includes both probable and confirmed cases. 32



# Cases and Case Rate by Sex for Last Two Weeks

This data covers 8/23/2020 to 9/5/2020



Data Sources: COVID-19 Data provided by the Bureau of Infectious Disease and Laboratory Sciences, Population Estimates 2011-2018: Small Area Population Estimates 2011-2020, version 2018; Tables and Figures created by the Office of Population Health. Note: all data are current as of 8:00am on the date at the top of the page. Includes both probable and confirmed cases.



# Hospitalizations & Hospitalization Rate by Age Group

for Last Two Weeks

Rate (per 100,000) of Total COVID-19 Cases Occurring in the Last Two Weeks who were Reported as Hospitalized\* by Age Group

Total COVID-19 Cases Occurring in the Last Two Weeks who were Reported as Hospitalized\* by Age Group



Data Sources: COVID-19 Data provided by the Bureau of Infectious Disease and Laboratory Sciences; Population Estimates