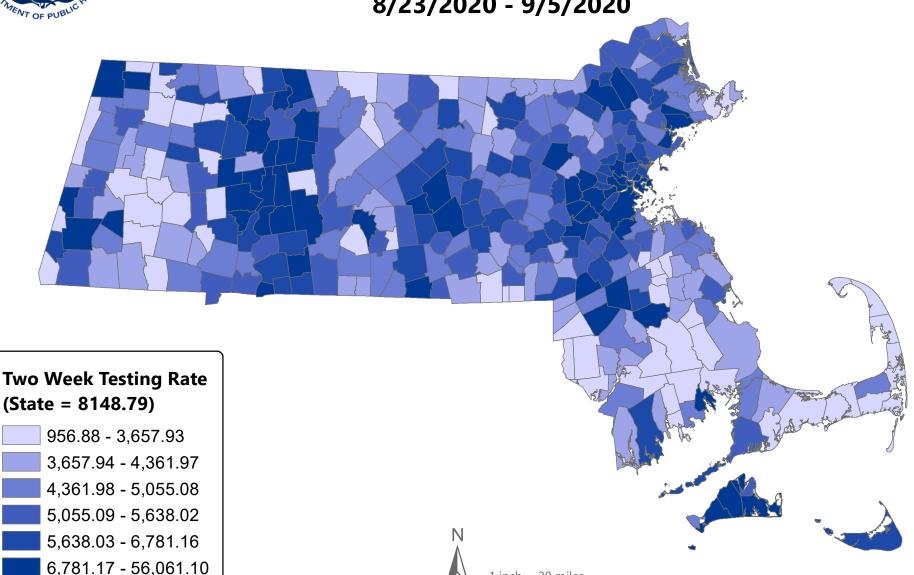

# **Table of Contents**

| Count and Rate of Confirmed COVID-19 Cases and Tests Performed in MA by City/Town                                   | Page 3  |
|---------------------------------------------------------------------------------------------------------------------|---------|
| Count and Rate of Confirmed COVID-19 Cases and Tests Performed in MA by County                                      |         |
| Map of Average Daily Incidence Rate (per 100,000, PCR only) for COVID-19 in MA by City/Town Over Last Two Weeks     |         |
| Map of Average Daily Testing Rate (per 100,000, PCR only) for COVID-19 in MA by City/Town Over Last Two Weeks       | Page 25 |
| Map of Percent Positivity (PCR only) among Tests Performed for COVID-19 in MA by City/Town Over Last Two Weeks      | Page 26 |
| Map of Rate (per 100,000) of New Confirmed COVID-19 Cases in Past 7 Days by Emergency Medical Services (EMS) Region | Page 27 |
| Massachusetts Residents Quarantined due to COVID-19                                                                 | Page 28 |
| Massachusetts Residents Isolated due to COVID-19                                                                    | Page 29 |
| MA Contact Tracing: Total Cases and Contacts and Percentage Outreach Completed                                      | Page 30 |
| MA Contact Tracing: Case and Contact Outreach Outcomes                                                              | Page 31 |
| Cases and Case Rate by Age Group for Last Two Weeks                                                                 | Page 32 |
| Cases and Case Rate by Sex for Last Two Weeks                                                                       | Page 33 |
| Hospitalizations & Hospitalization Rate by Age Group for Last Two Weeks                                             | Page 34 |
| Deaths and Death Rate by Age Group for Last Two Weeks                                                               | Page 35 |
| Deaths and Death Rate by Age Group for Last Two Weeks  Deaths and Death Rate by County for Last Two Weeks           | Page 36 |
| COVID Cases and Facility-Reported Deaths in Long Term Care Facilities                                               | Page 37 |
| Long-Term Care Staff Surveillance Testing                                                                           | Page 45 |
| CMS Infection Control Surveys Conducted at Nursing Homes                                                            | Page 66 |
| COVID Cases in Assisted Living Residences                                                                           | Page 77 |
| PPE Distribution by Recipient Type and Geography                                                                    | Page 82 |