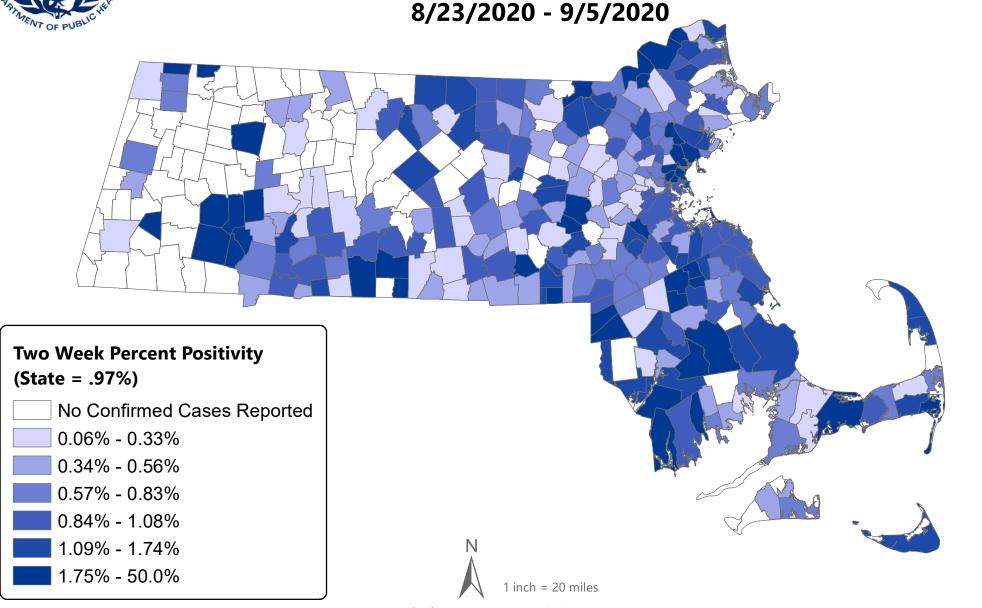

# **Table of Contents**

| Count and Rate of Confirmed COVID-19 Cases and Tests Performed in MA by City/Town                                   | Page 3  |
|---------------------------------------------------------------------------------------------------------------------|---------|
| Count and Rate of Confirmed COVID-19 Cases and Tests Performed in MA by County                                      |         |
| Map of Average Daily Incidence Rate (per 100,000, PCR only) for COVID-19 in MA by City/Town Over Last Two Weeks     |         |
| Map of Average Daily Testing Rate (per 100,000, PCR only) for COVID-19 in MA by City/Town Over Last Two Weeks       | Page 25 |
| Map of Percent Positivity (PCR only) among Tests Performed for COVID-19 in MA by City/Town Over Last Two Weeks      | Page 26 |
| Map of Rate (per 100,000) of New Confirmed COVID-19 Cases in Past 7 Days by Emergency Medical Services (EMS) Region | Page 27 |
| Massachusetts Residents Quarantined due to COVID-19                                                                 | Page 28 |
| Massachusetts Residents Isolated due to COVID-19                                                                    | Page 29 |
| MA Contact Tracing: Total Cases and Contacts and Percentage Outreach Completed                                      | Page 30 |
| MA Contact Tracing: Case and Contact Outreach Outcomes                                                              | Page 31 |
| Cases and Case Rate by Age Group for Last Two Weeks                                                                 | Page 32 |
| Cases and Case Rate by Sex for Last Two Weeks                                                                       | Page 33 |
| Hospitalizations & Hospitalization Rate by Age Group for Last Two Weeks                                             | Page 34 |
| Deaths and Death Rate by Age Group for Last Two Weeks                                                               | Page 35 |
| Deaths and Death Rate by Age Group for Last Two Weeks  Deaths and Death Rate by County for Last Two Weeks           | Page 36 |
| COVID Cases and Facility-Reported Deaths in Long Term Care Facilities                                               | Page 37 |
| Long-Term Care Staff Surveillance Testing                                                                           | Page 45 |
| CMS Infection Control Surveys Conducted at Nursing Homes                                                            | Page 66 |
| COVID Cases in Assisted Living Residences                                                                           | Page 77 |
| PPE Distribution by Recipient Type and Geography                                                                    | Page 82 |