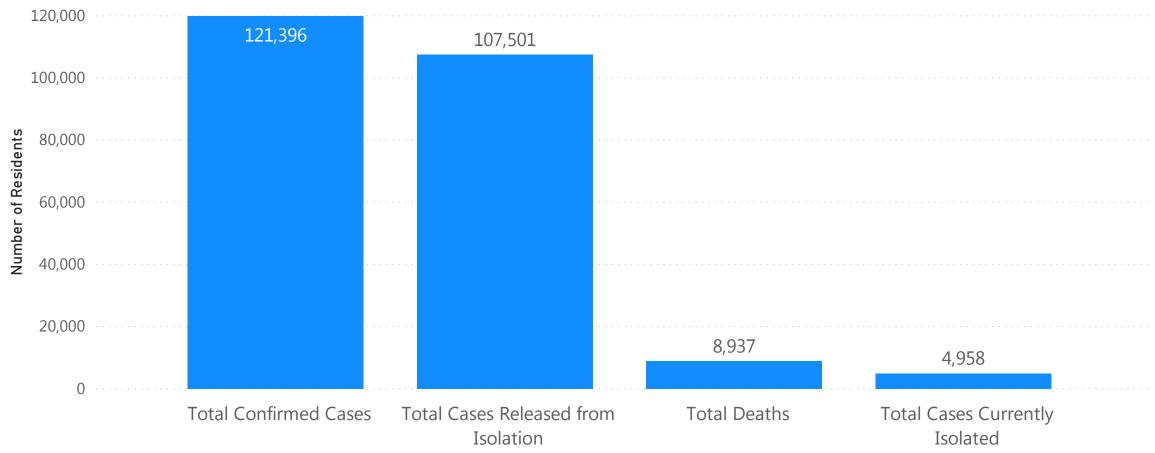

19

Data are accurate as of 9/8/2020 at 5p.m.

| Massachusetts Residents Subject to COVID-19<br>Quarantine by Current Status as of September 9, 2020 | Number of Residents ▼ |
|-----------------------------------------------------------------------------------------------------|-----------------------|
| Total of Individuals who have Completed Monitoring (no longer in Quarantine)                        | 81,102                |
| Total of Individuals Currently Undergoing Monitoring/Under Quarantine                               | 1,989                 |
| <b>Total of Individuals Subject to Quarantine</b>                                                   | 83,091                |

Learn more about <u>quarantine or self monitoring</u>.



# Massachusetts Residents Isolated due to COVID-19





NOTE: Individuals who had a confirmed case of COVID-19 and are no longer in isolation are considered for purposes of this report to be recovered. As part of this definition, DPH is counting people as released from isolation after 21 days of illness or 21 days past the date of their test in all settings including nursing homes and state facilities.

## MA Contact Tracing: Total Cases and Contacts and Percentage Outreach Completed

Cases Identified for Outreach:

99,286

Apr. 10, 2020 – Sept. 5, 2020

Local Health Departments:

66,112

Cases Identified for Outreach

Cases Identified for Outreach

Cases Identified for Outreach

Contacts Identified for Outreach:

66,123

Apr. 10, 2020 – Sept. 5, 2020

Local Health Departments:

39,282

Contacts Identified for Outreach

Contacts Identified fo