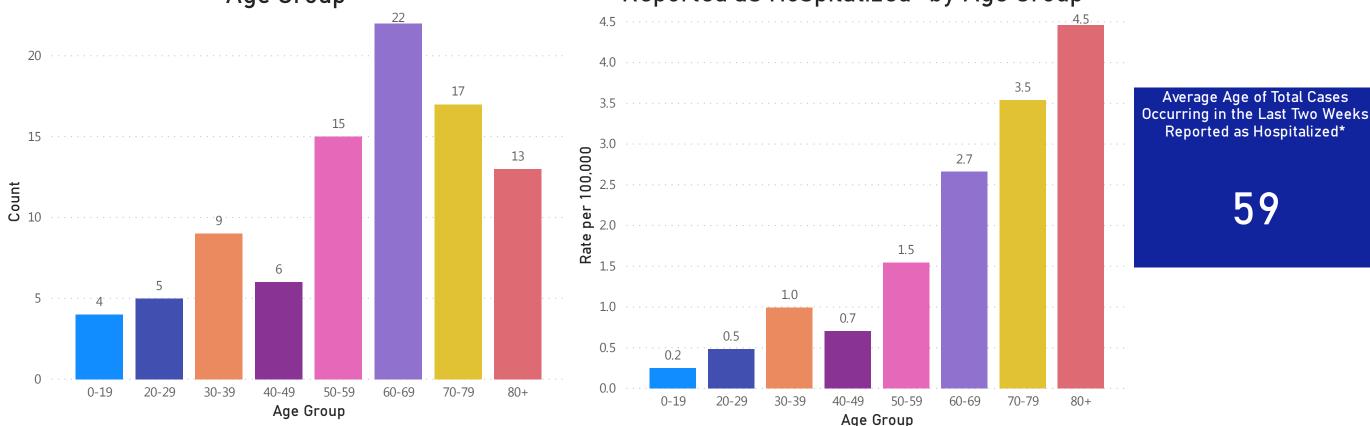

able and confirmed cases. 32



# Cases and Case Rate by Sex for Last Two Weeks

This data covers 8/23/2020 to 9/5/2020



Data Sources: COVID-19 Data provided by the Bureau of Infectious Disease and Laboratory Sciences, Population Estimates 2011-2018: Small Area Population Estimates 2011-2020, version 2018; Tables and Figures created by the Office of Population Health. Note: all data are current as of 8:00am on the date at the top of the page. Includes both probable and confirmed cases.



# Hospitalizations & Hospitalization Rate by Age Group

for Last Two Weeks

Rate (per 100,000) of Total COVID-19 Cases Occurring in the Last Two Weeks who were Reported as Hospitalized\* by Age Group

Total COVID-19 Cases Occurring in the Last Two Weeks who were Reported as Hospitalized\* by Age Group



Data Sources: COVID-19 Data provided by the Bureau of Infectious Disease and Laboratory Sciences; Population Estimates 2011-2018: Small Area Population Estimates 2011-2020, version 2018; Tables and Figures created by the Office of Population Health. Notes: all data are current as of 8:00am on the date at the top of the page; \*Hospitalization refers to status at any point in time, not necessarily the current status of the patient, demographic data on hospitalized patients collected retrospectively; analysis does not include all hospitalized patients and may not add up to data totals from hospital surveys. Includes both probable and confirmed cases.

This data covers 8/23/2020 to 9/5/2020

# Deaths and Death Rate by Age Group for Last Two

This data covers 8/23/2020 to 9/5/2020

Weeks

De