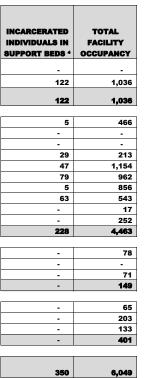

## DATE : July 22, 2024

|                            |                                                                       | OPERATIONAL<br>CAPACITY <sup>1</sup> | INCARCERATED<br>INDIVIDUALS IN<br>GENERAL<br>POPULATION<br>BEDS <sup>2</sup> | OPERATIONAL<br>OCCUPANCY <sup>3</sup> |
|----------------------------|-----------------------------------------------------------------------|--------------------------------------|------------------------------------------------------------------------------|---------------------------------------|
| MUMIXAM                    | MCI CEDAR JUNCTION @ WALPOLE                                          | 619                                  | -                                                                            | 0%                                    |
|                            | SOUZA - BARANOWSKI CORRECTIONAL CENTER                                | 1,523                                | 914                                                                          | 60%                                   |
|                            | SUB-TOTAL MAXIMUM                                                     | 2,142                                | 914                                                                          | 43%                                   |
|                            | MASSACHUSETTS TREATMENT CENTER                                        | 680                                  | 461                                                                          | 68%                                   |
|                            | MASSACHOSETTS TREATMENT CENTER                                        | 72                                   | -                                                                            | 08%                                   |
|                            | MCI CEDAR JONCTION @ WALPOLE                                          | 668                                  |                                                                              | 0%                                    |
|                            |                                                                       | 732                                  | - 184                                                                        | 25%                                   |
| MEDIUM                     | MCI PRAMINGHAM                                                        | 1,367                                | 184                                                                          | 81%                                   |
|                            |                                                                       | 1,128                                | 883                                                                          | 78%                                   |
| ĕ                          | NCCI GARDNER                                                          | 908                                  | 851                                                                          | 94%                                   |
| 2                          | OLD COLONY CORRECTIONAL CENTER                                        | 643                                  | 480                                                                          | 75%                                   |
|                            | SHATTUCK CORRECTIONAL UNIT (S4)                                       | 29                                   | 17                                                                           | 59%                                   |
|                            | STATE HOSPITAL @ BRIDGEWATER                                          | 372                                  | 252                                                                          | 68%                                   |
|                            | SUB-TOTAL MEDIUM                                                      | 6,599                                | 4235                                                                         | 64%                                   |
| _                          |                                                                       | 054                                  | 78                                                                           | 24%                                   |
| 3                          |                                                                       | 251                                  |                                                                              | 31%                                   |
| MINIMUM                    | NCCI GARDNER (Minimum)                                                | 30<br>160                            | - 71                                                                         | 0%<br>44%                             |
| Ĩ                          | OCCC (Minimum)                                                        | 441                                  | 149                                                                          | 44%<br>34%                            |
| -                          | SUB-TOTAL MINIMUM                                                     | 441                                  | 149                                                                          | 34%                                   |
| Ĭ                          | BOSTON PRE-RELEASE                                                    | 200                                  | 65                                                                           | 33%                                   |
| PRE-                       | NECC @ CONCORD                                                        | 277                                  | 203                                                                          | 73%                                   |
| MINIMUM<br>Pre-<br>release | PONDVILLE CORRECTIONAL CENTER                                         | 204                                  | 133                                                                          | 65%                                   |
|                            | SUB-TOTAL MINIMUM/PRE-RELEASE                                         | 681                                  | 401                                                                          | 59%                                   |
|                            | DOC FACILITIES                                                        |                                      |                                                                              |                                       |
|                            | TOTAL CUSTODY POPULATION                                              | 9,863                                | 5,699                                                                        | 58%                                   |
|                            | DOC incarcerated individuals in County Houses of Correction           | n.a.                                 | 87                                                                           | n.a.                                  |
| 2 8                        | DOC incarcerated individuals in County Houses of Correction           | n.a.                                 | 6/                                                                           | n.a.                                  |
| NON-DOC<br>FACILITIE8      | DOC incarcerated individuals in Federal Custody                       | n.a.                                 | - 9                                                                          | n.a.<br>n.a.                          |
|                            | DOC incarcerated individuals in rederal custody                       | n.a.                                 | 64                                                                           | n.a.                                  |
|                            | Massachusetts Department of Corrections Electronic Monitoring Program | n.a.<br>n.a.                         | 3                                                                            | n.a.                                  |
|                            | SUB-TOTAL DOC INCARCERATED INDIVIDUALS IN NON-DOC FACILITIES          | n.a.                                 | 163                                                                          | n.a.                                  |
|                            |                                                                       |                                      | 100                                                                          | Indu                                  |