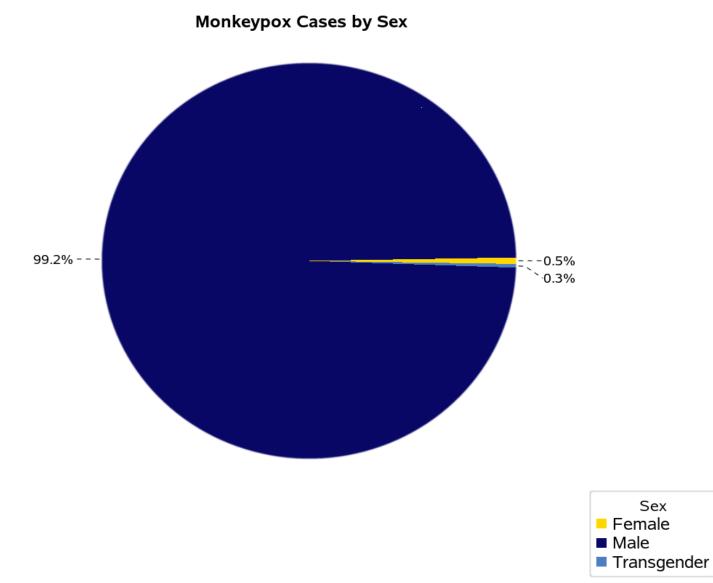

ed by Age, Sex and Race/Ethnicity Report will be updated weekly and posted on Thursday

All data included in this report are preliminary and subject to change. Data on demographics of cases is obtained through electronic reports by healthcare providers and laboratories and from cases during case interviews and entered into the Massachusetts Electronic Disease Surveillance System (MAVEN). Data on demographics of people vaccinated is obtained through provider reports into the Massachusetts Immunization Information System (MIIS).



# **Monkeypox Cases – Epidemic Curve**

- 364 confirmed and probable cases of monkeypox have been reported in MA as of 9/15/2022
- There have been 17 new cases since the last report on 9/8/2022



Monkeypox Cases by Test Date (N=364)

#### Monkeypox Cases by Sex



Sex

Data as of 09/15/2022 and subject to change.

#### Monkeypox Cases by Age Group



Monkeypox Cases by Age Group

Data as of 09/15/2022 and subject to change.

#### **Monkeypox Cases by Race/Ethnicity**



## **Monkeypox Vaccines**

- Since June 1, 2022, 21,886 JYNNEOS vaccine doses have been administered to 15,601 people.
- 9,318 people have received only one dose of vaccine and 6,281 have received two doses.

|                                                   | Number of People<br>Vaccinated | Percentage of Total<br>Vaccinated |
|---------------------------------------------------|--------------------------------|-----------------------------------|
| SEX                                               |                                |                                   |
| Male