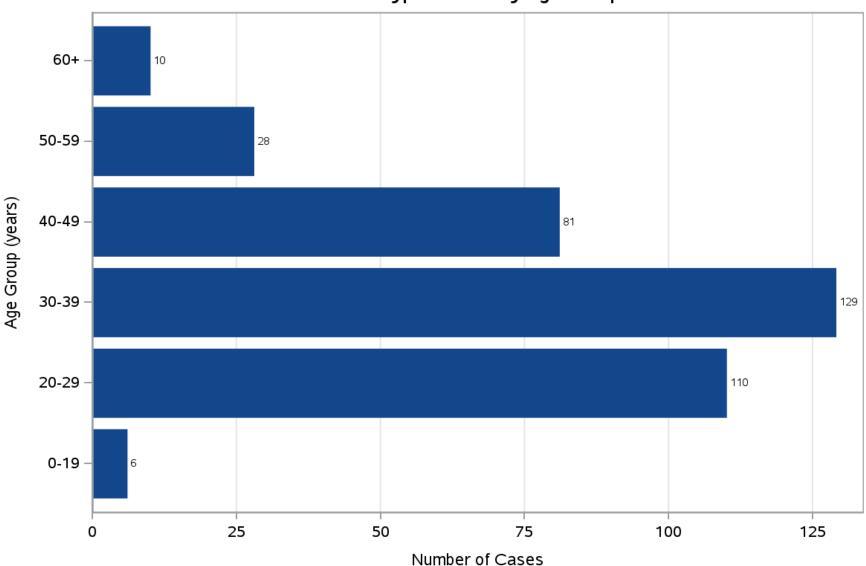

#### Monkeypox Cases by Age Group

Monkeypox Cases by Age Group

Data as of 09/15/2022 and subject to change.