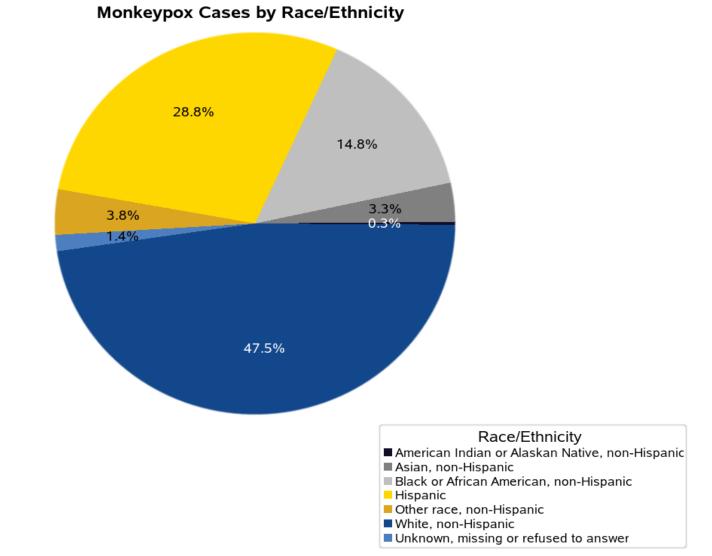

electronic reports by healthcare providers and laboratories and from cases during case interviews and entered into the Massachusetts Electronic Disease Surveillance System (MAVEN). Data on demographics of people vaccinated is obtained through provider reports into the Massachusetts Immunization Information System (MIIS).



# **Monkeypox Cases – Epidemic Curve**

- 364 confirmed and probable cases of monkeypox have been reported in MA as of 9/15/2022
- There have been 17 new cases since the last report on 9/8/2022



Monkeypox Cases by Test Date (N=364)

#### Monkeypox Cases by Sex



Sex

Data as of 09/15/2022 and subject to change.

#### Monkeypox Cases by Age Group



Monkeypox Cases by Age Group

Data as of 09/15/2022 and subject to change.

#### **Monkeypox Cases by Race/Ethnicity**



## **Monkeypox Vaccines**

- Since June 1, 2022, 21,886 JYNNEOS vaccine doses have been administered to 15,601 people.
- 9,318 people have received only one dose of vaccine and 6,281 have received two doses.

|                                                   | Number of People<br>Vaccinated | Percentage of Total<br>Vaccinated |
|---------------------------------------------------|--------------------------------|-----------------------------------|
| SEX                                               |                                |                                   |
| Male                                              | 14,464                         | 93%                               |
| Female                                            | 1,085                          | 7%