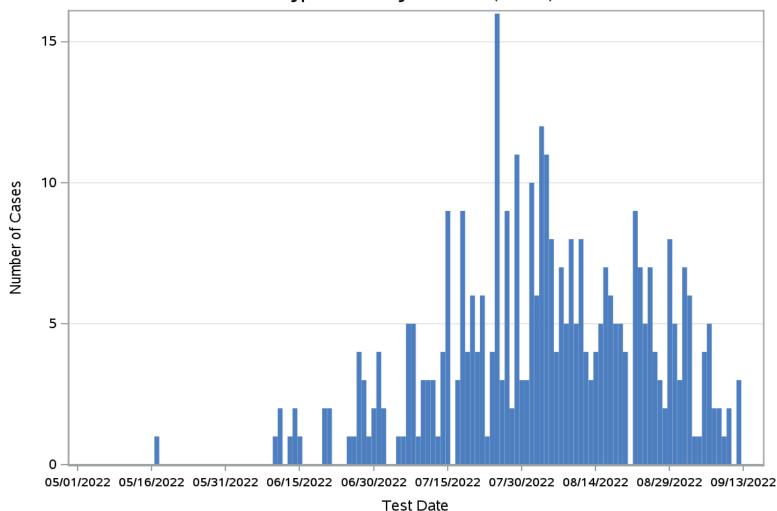

# **Monkeypox Cases – Epidemic Curve**

- 364 confirmed and probable cases of monkeypox have been reported in MA as of 9/15/2022
- There have been 17 new cases since the last report on 9/8/2022

Monkeypox Cases by Test Date (N=364)