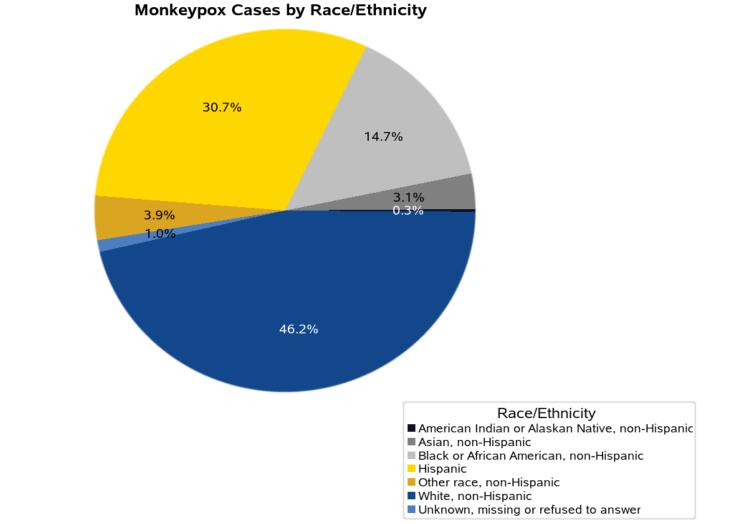

ed through electronic reports by healthcare providers and laboratories and from cases during case interviews and entered into the Massachusetts Electronic Disease Surveillance System (MAVEN). Data on demographics of people vaccinated is obtained through provider reports into the Massachusetts Immunization Information System (MIIS).



# **Monkeypox Cases – Epidemic Curve**

- 381 confirmed and probable cases of monkeypox have been reported in MA as of 9/22/2022
- There have been 17 new cases since the last report on 9/15/2022



Monkeypox Cases by Test Date (N=381)

#### Monkeypox Cases by Sex



Data as of 09/22/2022 and subject to change.

#### Monkeypox Cases by Age Group



Monkeypox Cases by Age Group

Data as of 09/22/2022 and subject to change.

# Monkeypox Cases by Race/Ethnicity



# **Monkeypox Vaccines**

- Since June 1, 2022, **23,695** JYNNEOS vaccine doses have been administered to **16,234** people.
- **8,775** people have received only one dose of vaccine and **7,457** have received two doses.

|                                                   | Number of People<br>Vaccinated | Percentage of Total<br>Vaccinated |
|---------------------------------------------------|--------------------------------|-----------------------------------|
| SEX                                               |                                |                                   |
| Male                                              | 15,009                         | 92%                               |
| Female                                            | 1,168