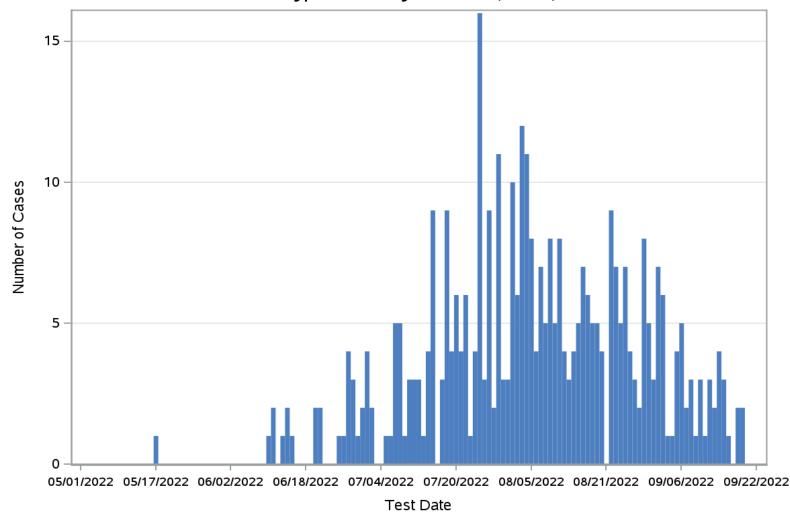

# **Monkeypox Cases – Epidemic Curve**

- 381 confirmed and probable cases of monkeypox have been reported in MA as of 9/22/2022
- There have been 17 new cases since the last report on 9/15/2022

Monkeypox Cases by Test Date (N=381)