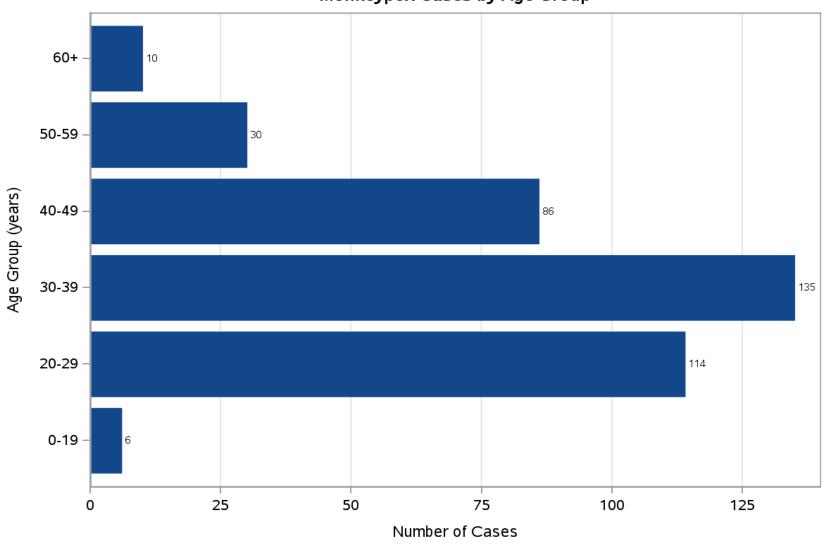

#### Monkeypox Cases by Age Group

Monkeypox Cases by Age Group

Data as of 09/22/2022 and subject to change.