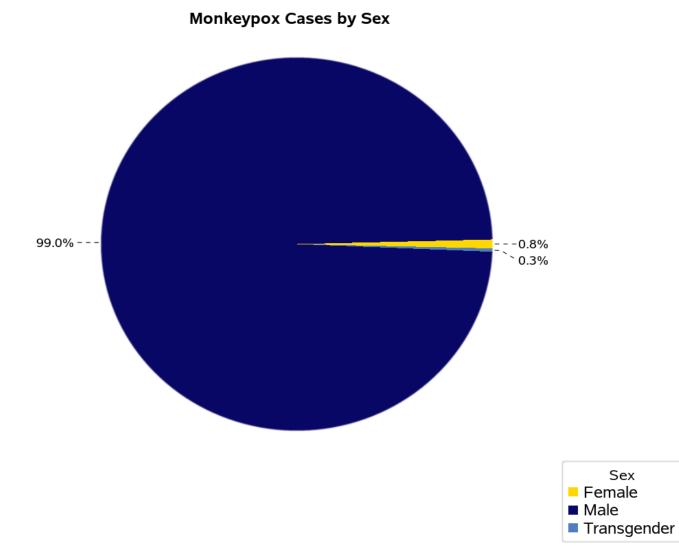

d by Age, Sex and Race/Ethnicity Report will be updated weekly and posted on Thursday

All data included in this report are preliminary and subject to change. Data on demographics of cases is obtained through electronic reports by healthcare providers and laboratories and from cases during case interviews and entered into the Massachusetts Electronic Disease Surveillance System (MAVEN). Data on demographics of people vaccinated is obtained through provider reports into the Massachusetts Immunization Information System (MIIS).



# **Monkeypox Cases – Epidemic Curve**

- 381 confirmed and probable cases of monkeypox have been reported in MA as of 9/22/2022
- There have been 17 new cases since the last report on 9/15/2022



Monkeypox Cases by Test Date (N=381)

#### Monkeypox Cases by Sex



Data as of 09/22/2022 and subject to change.

#### Monkeypox Cases by Age Group



Monkeypox Cases by Age Group

Data as of 09/22/2022 and subject to change.

# Monkeypox Cases by Race/Ethnicity



# **Monkeypox Vaccines**

- Since June 1, 2022, **23,695** JYNNEOS vaccine doses have been administered to **16,234** people.
- **8,775** people have received only one dose of vaccine and **7,457** have received two doses.

|                                                   | Number of People<br>Vaccinated | Percentage of Total<br>Vaccinated |
|---------------------------------------------------|--------------------------------|-----------------------------------|
| SEX                                               |                                |                                   |
| Male