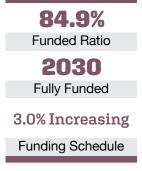

Last Valuation: 1/1/21 Actuary: Segal

Market Value

**20.37%** 2021 Returns

**11.03%** 2012-2021 (Annualized)

**10.26%** 1985-2021 (Annualized)