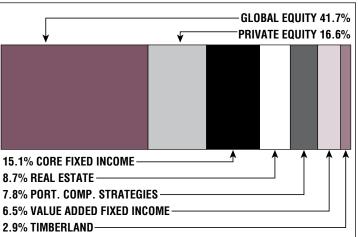

n Whynot

#### SYSTEM MEMBERS

| Active Members691       |
|-------------------------|
| Total Payroll\$40.9 M   |
| Average Salary\$59,200  |
| Average Age46           |
| Average Service10.5     |
| Retired Members426      |
| Benefits Paid\$13.3 M   |
| Average Benefit\$31,100 |

#### 2020 EARNED INCOME OF DISABILITY RETIREES:

Average Age .....74

| Disability Retirees |  |
|---------------------|--|
| Reported Earnings10 |  |
| Excess Earners0     |  |
| Refund Due\$0       |  |

Last Valuation: 1/1/21 Actuary: Segal





Market Value

**20.37%** 2021 Returns

**11.03%** 2012-2021 (Annualized)

**10.26%** 1985-2021 (Annualized)

### **Investment Returns**

(2017-2021, 5-Year & 37-Year Averages, as of 12/31/21)



# Funded Ratio History (1987-2021)





## Asset Allocation (12/31/21)