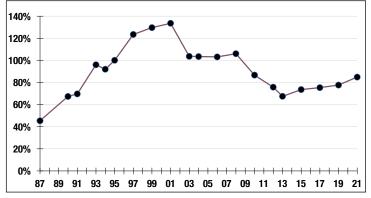

n

#### **BOARD ADMINISTRATOR**

Lynn Whynot

#### SYSTEM MEMBERS

| Active Members691       |
|-------------------------|
| Total Payroll\$40.9 M   |
| Average Salary\$59,200  |
| Average Age46           |
| Average Service10.5     |
| Retired Members426      |
| Benefits Paid\$13.3 M   |
| Average Benefit\$31,100 |

#### 2020 EARNED INCOME OF DISABILITY RETIREES:

Average Age .....74

| Disability Retirees |  |
|---------------------|--|
| Reported Earnings10 |  |
| Excess Earners0     |  |
| Refund Due\$0       |  |

Last Valuation: 1/1/21 Actuary: Segal





Market Value

**20.37%** 2021 Returns

**11.03%** 2012-2021 (Annualized)

**10.26%** 1985-2021 (Annualized)

### **Investment Returns**

(2017-2021, 5-Year & 37-Year Averages, as of 12/31/21)



# Funded Ratio History (1987-2021)





## Asset Allocation (12/31/21)