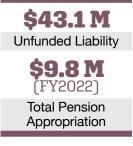

#### SYSTEM MEMBERS

| Active Members691       |
|-------------------------|
| Total Payroll\$40.9 M   |
| Average Salary\$59,200  |
| Average Age46           |
| Average Service10.5     |
| Retired Members426      |
| Benefits Paid\$13.3 M   |
| Average Benefit\$31,100 |