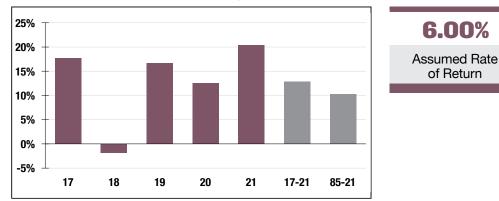

Last Valuation: 1/1/21 Actuary: Segal

Market Value

**20.37%** 2021 Returns

**11.03%** 2012-2021 (Annualized)

**10.26%** 1985-2021 (Annualized)

### **Investment Returns**

(2017-2021, 5-Year & 37-Year Averages, as of 12/31/21)