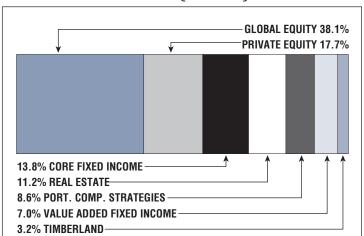

### **Asset Allocation** (12/31/22)

\$43.1 M

Unfunded Liability

\$10.0 M (FY2023)

Total Pension Appropriation