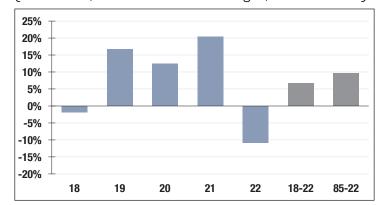

### **Investment Returns**

(2018-2022, 5-Year & 38-Year Averages, as of 12/31/22)

6.00%

**Assumed Rate** of Return