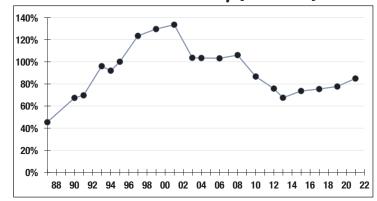

# Funded Ratio History (1987-2022)

84.9%

**Funded Ratio** 

2030

Fully Funded

3.0% Increasing

**Funding Schedule** 