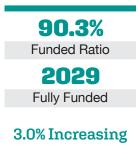

# Funded Ratio History (1987-2023)

### Funding Schedule

# Asset Allocation (12/31/23)

\$29.8 M Unfunded Liability \$10.3 M (FY2024) Total Pension Appropriation