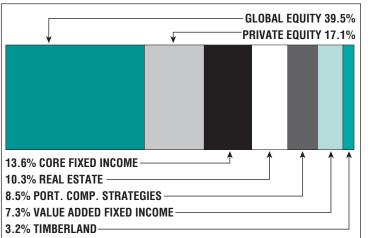

# Asset Allocation (12/31/23)

\$29.8 M Unfunded Liability \$10.3 M (FY2024) Total Pension Appropriation