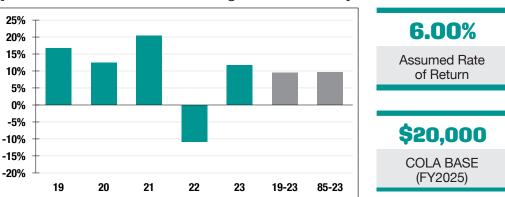

Market Value

**11.64%** 2023 Returns

7.98% 2014-2023 (Annualized) **9.69%** 1985-2023 (Annualized)

## **Investment Returns**

(2019-2023, 5-Year & 39-Year Averages, as of 12/31/23)