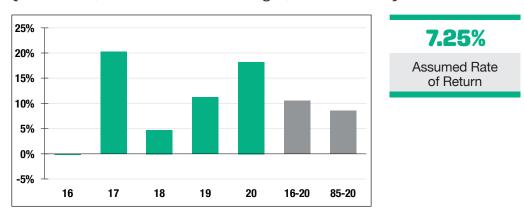

\$152.8 M

Market Value

**18.19%** 2020 Returns

### **Investment Returns**

(2016-2020, 5-Year & 36-Year Averages, as of 12/31/20)