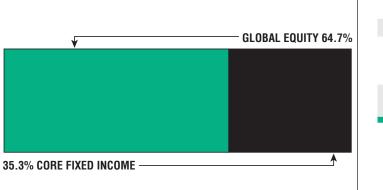

RD ADMINISTRATOR**

James Lovotti

#### **SYSTEM MEMBERS**

| Active Members601        |
|--------------------------|
| Total Payroll\$27.8 M    |
| Average Salary\$46,200   |
| Average Age46            |
| Average Service11.1      |
| Retired Members431       |
| Benefits Paid\$10.9 M    |
| Average Benefit \$25,300 |
| Average Age72            |

#### 2019 EARNED INCOME OF DISABILITY RETIREES:

| Disability Retirees33 |  |
|-----------------------|--|
| Reported Earnings15   |  |
| Excess Earners2       |  |
| Refund Due\$55,792    |  |

Last Valuation: 1/1/20 Actuary: Stone



\$152.8 M

Market Value

**18.19%** 2020 Returns





### **Investment Returns**

(2016-2020, 5-Year & 36-Year Averages, as of 12/31/20)



## Funded Ratio History (1987-2020)





## Asset Allocation [12/31/20]