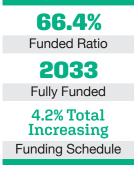

#### 2019 EARNED INCOME OF DISABILITY RETIREES:

| Disability Retirees33 |  |
|-----------------------|--|
| Reported Earnings15   |  |
| Excess Earners2       |  |
| Refund Due\$55,792    |  |

Last Valuation: 1/1/20 Actuary: Stone