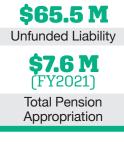

#### **SYSTEM MEMBERS**

| Active Members601        |
|--------------------------|
| Total Payroll\$27.8 M    |
| Average Salary\$46,200   |
| Average Age46            |
| Average Service11.1      |
| Retired Members431       |
| Benefits Paid\$10.9 M    |
| Average Benefit \$25,300 |
| Average Age72            |