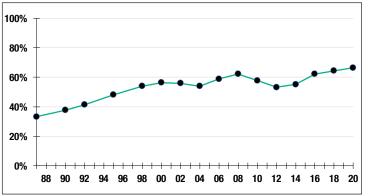

\*indicates Chairperson

#### **BOARD ADMINISTRATOR**

James Lovotti

#### **SYSTEM MEMBERS**

| Active Members601        |
|--------------------------|
| Total Payroll\$27.8 M    |
| Average Salary\$46,200   |
| Average Age46            |
| Average Service11.1      |
| Retired Members431       |
| Benefits Paid\$10.9 M    |
| Average Benefit \$25,300 |
| Average Age72            |

#### 2019 EARNED INCOME OF DISABILITY RETIREES:

| Disability Retirees33 |  |
|-----------------------|--|
| Reported Earnings15   |  |
| Excess Earners2       |  |
| Refund Due\$55,792    |  |

Last Valuation: 1/1/20 Actuary: Stone



\$152.8 M

Market Value

**18.19%** 2020 Returns





### **Investment Returns**

(2016-2020, 5-Year & 36-Year Averages, as of 12/31/20)



## Funded Ratio History (1987-2020)





## Asset Allocation [12/31/20]