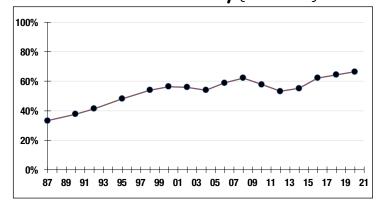

# Funded Ratio History (1987-2021)

66.4%

**Funded Ratio** 

2033

Fully Funded

**4.2% Total Increasing** 

**Funding Schedule** 