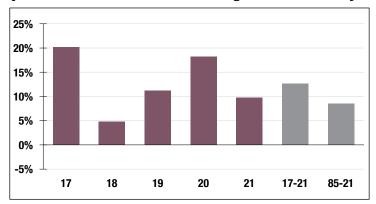

## **Investment Returns**

(2017-2021, 5-Year & 37-Year Averages, as of 12/31/21)

7.25%

**Assumed Rate** of Return