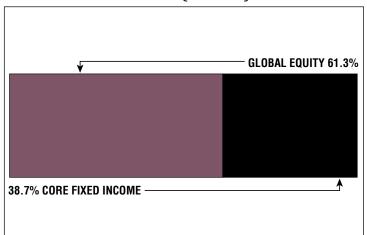

# **Asset Allocation** (12/31/21)

\$65.5 M

**Unfunded Liability** 

(FY2022)

Total Pension Appropriation