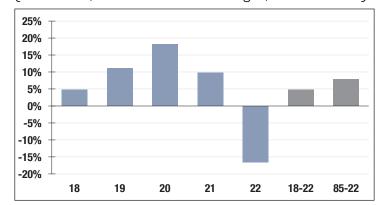

## -16.61%

2022 Returns

### 7.25%

2013-2022 (Annualized) 7.81%

1985-2022 (Annualized)

### **Investment Returns**

(2018-2022, 5-Year & 38-Year Averages, as of 12/31/22)

6.75%

**Assumed Rate** of Return