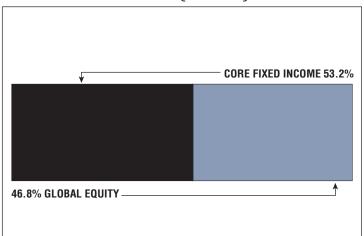

## **Asset Allocation** (12/31/22)

\$60.7 M

Unfunded Liability

\$8.2 M (FY2023)

Total Pension Appropriation