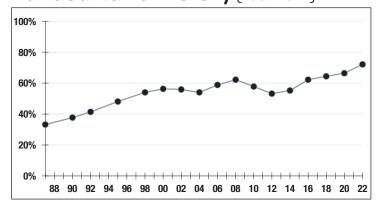

### Funded Ratio History (1987-2022)

72.1%

Funded Ratio

2033

Fully Funded

4.0% Total **Increasing** 

**Funding Schedule** 