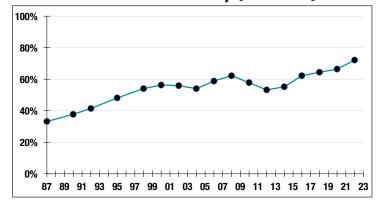

### Funded Ratio History (1987-2023)

**72.1**%

**Funded Ratio** 

2033

Fully Funded

**4.0% Total Increasing** 

**Funding Schedule** 