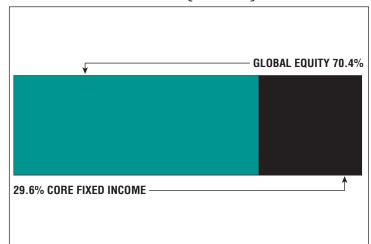

48,800 Average Age ......45 Average Service ......10.1 Retired Members......452 Benefits Paid ......\$12.0 M Average Benefit .... \$26,600 Average Age ......72

### **2022 EARNED INCOME** OF DISABILITY RETIREES:

Disability Retirees......32 Reported Earnings ......15 Excess Earners.....2 Refund Due .....\$23.249

Last Valuation: 1/1/22 Actuary: Stone

# \$152.6 M

Market Value

# **13.78**%

2023 Returns

# 6.64%

2014-2023 (Annualized) **7.94**%

1985-2023 (Annualized)

### **Investment Returns**

(2019-2023, 5-Year & 39-Year Averages, as of 12/31/23)



6.75%

**Assumed Rate** of Return

\$13,000

COLA BASE (FY2025)

### Funded Ratio History (1987-2023)



**72.1**%

**Funded Ratio** 

2033

Fully Funded

**4.0% Total Increasing** 

**Funding Schedule** 

## Asset Allocation (12/31/23)



# \$60.7 M

Unfunded Liability

\$8.5 M

(FY2024)

Total Pension Appropriation