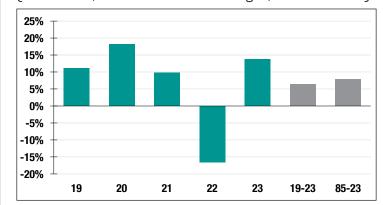

### **Investment Returns**

(2019-2023, 5-Year & 39-Year Averages, as of 12/31/23)

6.75%

**Assumed Rate** of Return

\$13,000

COLA BASE (FY2025)

# **13.78**%

2023 Returns

# 6.64%

2014-2023 (Annualized) **7.94**%

1985-2023 (Annualized)