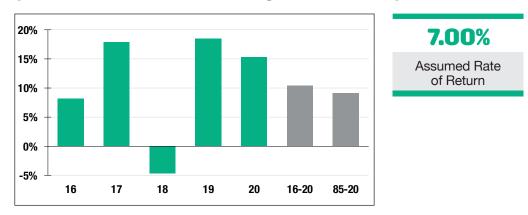

#### Last Valuation: 1/1/21 Actuary: PERAC

Market Value

**15.26%** 2020 Returns

# **Investment Returns**

(2016-2020, 5-Year & 36-Year Averages, as of 12/31/20)