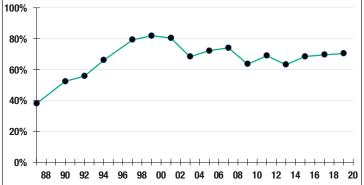

Liam Browne

#### SYSTEM MEMBERS

| Active Members  | 831      |
|-----------------|----------|
| Total Payroll   | \$43.8 M |
| Average Salary  | \$52,700 |
| Average Age     | 47       |
| Average Service | 12       |
| Retired Members | s719     |

| Benefits | Paid    | .\$21.0 M |
|----------|---------|-----------|
| Average  | Benefit | .\$29,200 |
| Average  | Age     | 72        |

#### 2019 EARNED INCOME OF DISABILITY RETIREES:

| Disability Retirees51 |  |
|-----------------------|--|
| Reported Earnings14   |  |
| Excess Earners0       |  |
| Refund Due\$0         |  |

#### Last Valuation: 1/1/21 Actuary: PERAC





Market Value

**15.26%** 2020 Returns





# **Investment Returns**

(2016-2020, 5-Year & 36-Year Averages, as of 12/31/20)



# Funded Ratio History (1987-2020)





# Asset Allocation [12/31/20]