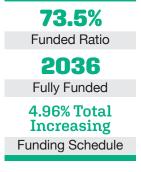

#### Last Valuation: 1/1/21 Actuary: PERAC

Market Value

**15.26%** 2020 Returns