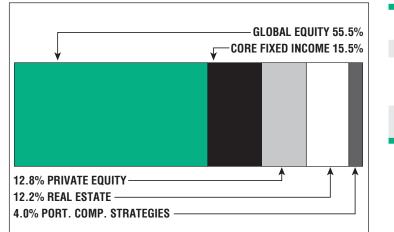

| Active Members  | 831      |
|-----------------|----------|
| Total Payroll   | \$43.8 M |
| Average Salary  | \$52,700 |
| Average Age     | 47       |
| Average Service | 12       |
| Retired Members | s719     |

| Benefits | Paid    | .\$21.0 M |
|----------|---------|-----------|
| Average  | Benefit | .\$29,200 |
| Average  | Age     | 72        |

#### 2019 EARNED INCOME OF DISABILITY RETIREES:

| Disability Retirees51 |  |
|-----------------------|--|
| Reported Earnings14   |  |
| Excess Earners0       |  |
| Refund Due\$0         |  |

#### Last Valuation: 1/1/21 Actuary: PERAC





Market Value

**15.26%** 2020 Returns





# **Investment Returns**

(2016-2020, 5-Year & 36-Year Averages, as of 12/31/20)



# Funded Ratio History (1987-2020)





# Asset Allocation [12/31/20]