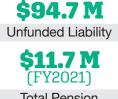

#### Last Valuation: 1/1/21 Actuary: PERAC

Market Value

**15.26%** 2020 Returns