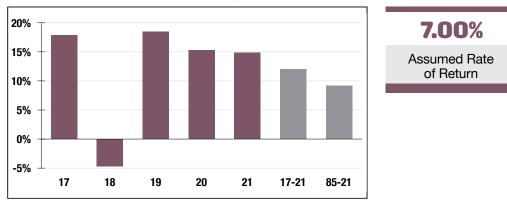

### **Investment Returns**

(2017-2021, 5-Year & 37-Year Averages, as of 12/31/21)