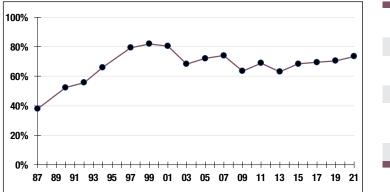

STRATOR**

Liam Browne

#### SYSTEM MEMBERS

| Active Members831        |
|--------------------------|
| Total Payroll\$43.8 M    |
| Average Salary\$52,700   |
| Average Age47            |
| Average Service12        |
| Retired Members719       |
| Benefits Paid\$21.0 M    |
| Average Benefit \$29,200 |

#### 2020 EARNED INCOME OF DISABILITY RETIREES:

Average Age .....72

| Disability Retirees49 |  |
|-----------------------|--|
| Reported Earnings12   |  |
| Excess Earners0       |  |
| Refund Due\$0         |  |

#### Last Valuation: 1/1/21 Actuary: PERAC





Market Value

**14.86%** 2021 Returns

**11.46%** 2012-2021 (Annualized) **9.19%** 1985-2021 (Annualized)

### **Investment Returns**

(2017-2021, 5-Year & 37-Year Averages, as of 12/31/21)



# Funded Ratio History (1987-2021)





## Asset Allocation (12/31/21)



\$94.7 M Unfunded Liability \$12.4 M (FY2022) Total Pension Appropriation