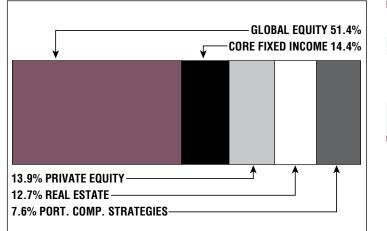

## Asset Allocation (12/31/21)

\$94.7 M Unfunded Liability \$12.4 M (FY2022) Total Pension Appropriation