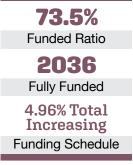

## Asset Allocation (12/31/21)

\$94.7 M Unfunded Liability \$12.4 M (FY2022) Total Pension Appropriation