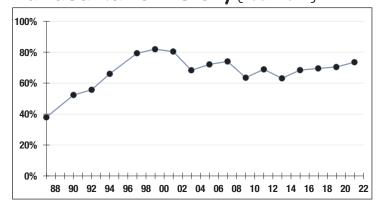

### Funded Ratio History (1987-2022)

73.5%

**Funded Ratio** 

2036

Fully Funded

4.96% Total **Increasing** 

**Funding Schedule** 