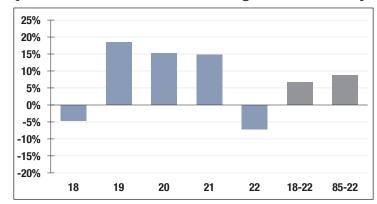

### -7.21%

2022 Returns

# 9.09%

2013-2022 (Annualized) 8.72%

1985-2022 (Annualized)

### **Investment Returns**

(2018-2022, 5-Year & 38-Year Averages, as of 12/31/22)

7.00%

**Assumed Rate** of Return