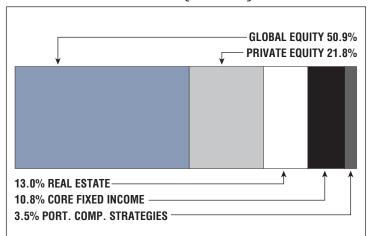

# **Asset Allocation** (12/31/22)

\$94.7 M

Unfunded Liability

\$13.0 M (FY2023)

Total Pension Appropriation