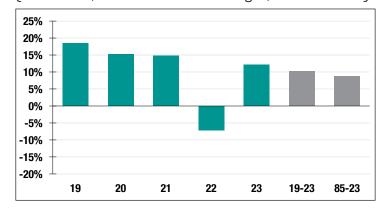

#### **Investment Returns**

(2019-2023, 5-Year & 39-Year Averages, as of 12/31/23)

## 12.17%

2023 Returns

## 8.33%

2014-2023 (Annualized) 8.81%

1985-2023 (Annualized)