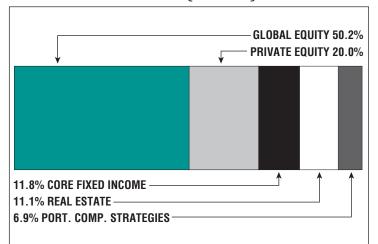

5 M   |
| Average Benefit\$30,900 |
| Average Age72           |

Active Members ......831

#### **2022 EARNED INCOME OF DISABILITY RETIREES:**

| Disability Retirees | .49  |
|---------------------|------|
| Reported Earnings   | .14  |
| Excess Earners      | 0    |
| Refund Due          | .\$0 |

Last Valuation: 1/1/23 Actuary: PERAC

## \$306.3 M

Market Value

## 12.17%

2023 Returns

## 8.33%

2014-2023 (Annualized) 8.81%

1985-2023 (Annualized)

#### **Investment Returns**

(2019-2023, 5-Year & 39-Year Averages, as of 12/31/23)



### 7.00%

**Assumed Rate** of Return

## \$13,000

COLA BASE (FY2025)

### Funded Ratio History (1987-2023)



## **78.4**%

**Funded Ratio** 

### 2034

Fully Funded

4.96% Total **Increasing** 

**Funding Schedule** 

## **Asset Allocation** (12/31/23)



## \$82.6 M

**Unfunded Liability** 

# \$13.6 M

(FY2024)

**Total Pension** Appropriation