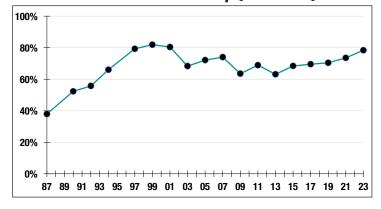

ary\$56,700  |
| Average Age47           |
| Average Service11.2     |
|                         |
| Retired Members762      |
| Benefits Paid\$23.5 M   |
| Average Benefit\$30,900 |
| Average Age72           |

Active Members ......831

#### **2022 EARNED INCOME OF DISABILITY RETIREES:**

| Disability Retirees | .49  |
|---------------------|------|
| Reported Earnings   | .14  |
| Excess Earners      | 0    |
| Refund Due          | .\$0 |

Last Valuation: 1/1/23 Actuary: PERAC

## \$306.3 M

Market Value

## 12.17%

2023 Returns

## 8.33%

2014-2023 (Annualized) 8.81%

1985-2023 (Annualized)

#### **Investment Returns**

(2019-2023, 5-Year & 39-Year Averages, as of 12/31/23)



### 7.00%

**Assumed Rate** of Return

## \$13,000

COLA BASE (FY2025)

### Funded Ratio History (1987-2023)



## **78.4**%

**Funded Ratio** 

### 2034

Fully Funded

4.96% Total **Increasing** 

**Funding Schedule** 

## **Asset Allocation** (12/31/23)



## \$82.6 M

**Unfunded Liability** 

# \$13.6 M

(FY2024)

**Total Pension** Appropriation