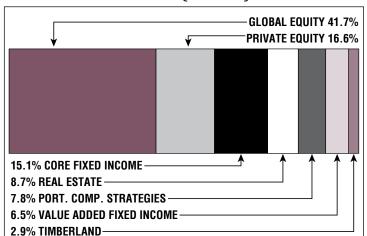

## **Asset Allocation** (12/31/21)

\$6.5 M

**Unfunded Liability** 

(FY2022)

Total Pension Appropriation