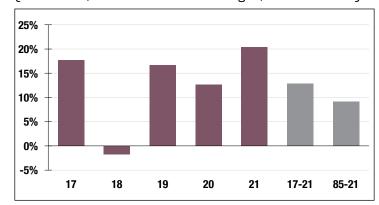

#### **Investment Returns**

(2017-2021, 5-Year & 37-Year Averages, as of 12/31/21)

6.75%

**Assumed Rate** of Return

## 20.39%

2021 Returns

### 10.84%

2012-2021 (Annualized)

9.13% 1985-2021

(Annualized)