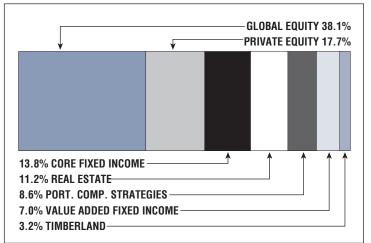

## Asset Allocation (12/31/22)

92.7% Funded Ratio 2026 Fully Funded Level Appropriation Funding Schedule

\$6.5 M

**\$3.9 M** (FY2023) Total Pension Appropriation

Unfunded Liability