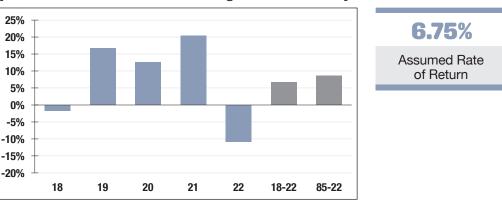

\$93.9 M

Market Value 202

-10.78% 2022 Returns 8.28% 2013-2022 (Annualized) **8.55%** 1985-2022 (Annualized)

### **Investment Returns**

(2018-2022, 5-Year & 38-Year Averages, as of 12/31/22)