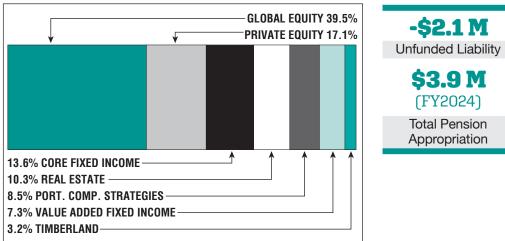

-\$2.1 M

\$3.9 M (FY2024)

**Total Pension** 

Appropriation

# Asset Allocation (12/31/23)