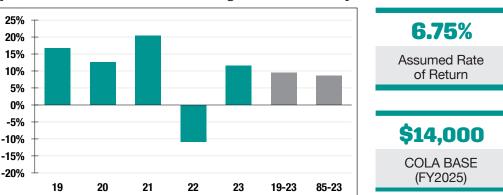

Market Value

11.56% 2023 Returns

7.98% 2014-2023 (Annualized)

8.63% 1985-2023 (Annualized)

## **Investment Returns**

(2019-2023, 5-Year & 39-Year Averages, as of 12/31/23)