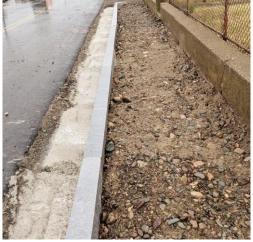

New concrete sidewalks are poured in alternating sections.

New granite curb has been installed and the gravel base is ready for the new concrete sidewalk to be poured.

Join us on Twitter @MassDCR - Visit http://mass.gov/dcr