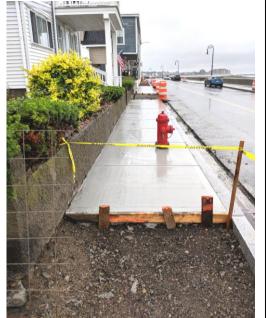

New concrete sidewalks are poured in alternating sections.

New granite curb has been installed and the gravel base is ready for the new concrete sidewalk to be poured.

Join us on Twitter @MassDCR - Visit http://mass.gov/dcr