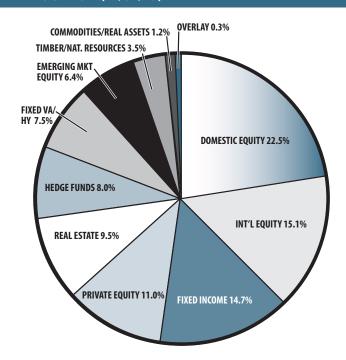

|            | 2035                     |
| ► Unfunded Liability                        |            | \$82.9 M                 |
| ► Total Pension Appropriation (Fiscal 2020) |            | \$8.8 M                  |
|                                             | ACTIVE     | RETIRED                  |
| Number of Members                           | 587        | 462                      |
| ► Total Payroll/Benefit                     | \$30.9 M   | \$12.4 M                 |
| <ul><li>Average Salary/Benefit</li></ul>    | \$52,600   | \$26,800                 |
| ► Average Age                               | 49         | NA                       |
| ► Average Service                           | 12.8 years | NA                       |

# ASSET ALLOCATION (12/31/19)



## **EARNED INCOME OF DISABILITY RETIREES (2018)**

| ► Number of Disability Retirees | 26     |
|---------------------------------|--------|
| ▶ Number Who Reported Earnings  | 9      |
| ► Number of Excess Earners      | 0      |
| ▶ Total Amount of Refund Due    | \$0.00 |

| ▶ 2019 Return            | 20.24%    |
|--------------------------|-----------|
| ▶ 2019 Market Value      | \$159.6 M |
| ▶ 2015-2019 (Annualized) | 7.77%     |
| ▶ 1985-2019 (Annualized) | 9.36%     |