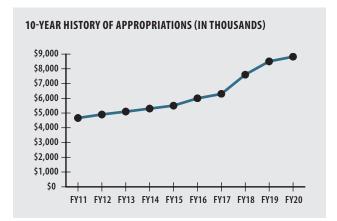

# **ACTUARIAL**

| ► Funded Ratio                              |            | 63.4%                    |
|---------------------------------------------|------------|--------------------------|
| ▶ Date of Last Valuation                    |            | 1/1/18                   |
| ► Actuary                                   |            | Buck                     |
| Assumed Rate of Return                      |            | 7.50%                    |
| ► Funding Schedule                          |            | 4.0% Increasing Phase-In |
| ► Year Fully Funded                         |            | 2035                     |
| ► Unfunded Liability                        |            | \$82.9 M                 |
| ► Total Pension Appropriation (Fiscal 2020) |            | \$8.8 M                  |
|                                             | ACTIVE     | RETIRED                  |
| Number of Members                           | 587        | 462                      |
| ► Total Payroll/Benefit                     | \$30.9 M   | \$12.4 M                 |
| <ul><li>Average Salary/Benefit</li></ul>    | \$52,600   | \$26,800                 |
| ► Average Age                               | 49         | NA                       |
| ► Average Service                           | 12.8 years | NA                       |