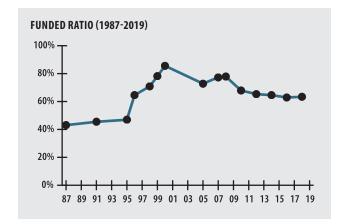

# **ACTUARIAL**

| ► Funded Ratio                              |            | 63.4%                    |
|---------------------------------------------|------------|--------------------------|
| ▶ Date of Last Valuation                    |            | 1/1/18                   |
| ► Actuary                                   |            | Buck                     |
| Assumed Rate of Return                      |            | 7.50%                    |
| ► Funding Schedule                          |            | 4.0% Increasing Phase-In |
| ► Year Fully Funded                         |            | 2035                     |
| ► Unfunded Liability                        |            | \$82.9 M                 |
| ► Total Pension Appropriation (Fiscal 2020) |            | \$8.8 M                  |
|                                             | ACTIVE     | RETIRED                  |
| Number of Members                           | 587        | 462                      |
| ► Total Payroll/Benefit                     | \$30.9 M   | \$12.4 M                 |
| <ul><li>Average Salary/Benefit</li></ul>    | \$52,600   | \$26,800                 |
| ► Average Age                               | 49         | NA                       |
| ► Average Service                           | 12.8 years | NA                       |