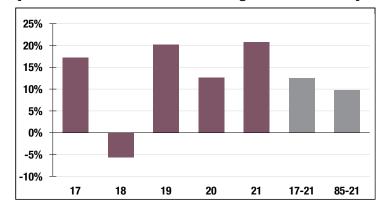

### **Investment Returns**

(2017-2021, 5-Year & 37-Year Averages, as of 12/31/21)

7.50%

**Assumed Rate** of Return

# 20.78%

2021 Returns

# 11.09%

2012-2021 (Annualized) 9.74%

1985-2021 (Annualized)