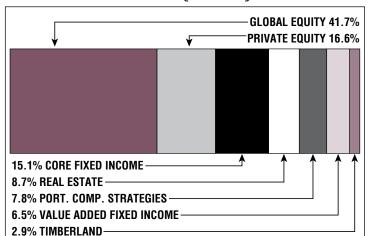

### **Asset Allocation** (12/31/21)

\$98.2 M

**Unfunded Liability** 

(FY2022)

Total Pension Appropriation