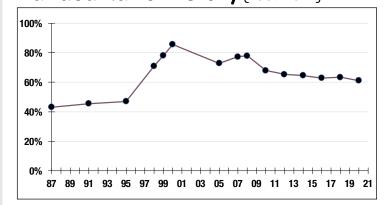

### Funded Ratio History (1987-2021)

61.1%

Funded Ratio

2035

Fully Funded

4.0% Increasing

**Funding Schedule** 