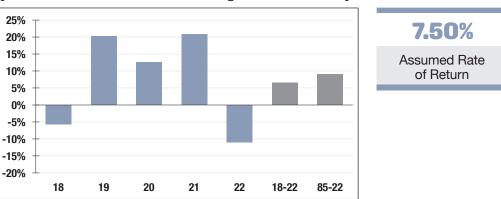

### **Investment Returns**

(2018-2022, 5-Year & 38-Year Averages, as of 12/31/22)