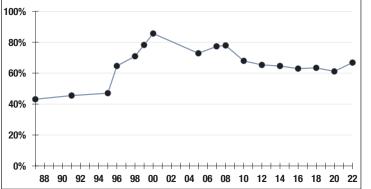

eicher

#### SYSTEM MEMBERS

| Active Members  | 529      |
|-----------------|----------|
| Total Payroll   | \$31.7 M |
| Average Salary  | \$60,000 |
| Average Age     | 49       |
| Average Service | 12.4     |
| Retired Members | s492     |

| Benefits | Paid    | .\$16.8 M |
|----------|---------|-----------|
| Average  | Benefit | .\$34,100 |
| Average  | Age     | NA        |

#### 2021 EARNED INCOME OF DISABILITY RETIREES:

| Disability Retirees28 |  |
|-----------------------|--|
| Reported Earnings9    |  |
| Excess Earners0       |  |
| Refund Due\$0         |  |

Last Valuation: 1/1/22 Actuary: Buck





-10.98% 2022 Returns 8.39% 2013-2022 (Annualized)



### **Investment Returns**

(2018-2022, 5-Year & 38-Year Averages, as of 12/31/22)



# Funded Ratio History (1987-2022)





## Asset Allocation (12/31/22)



\$90.3 M Unfunded Liability \$11.5 M (FY2023) Total Pension Appropriation