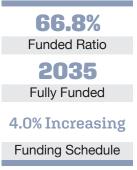

## Asset Allocation (12/31/22)

\$90.3 M Unfunded Liability \$11.5 M (FY2023) Total Pension Appropriation