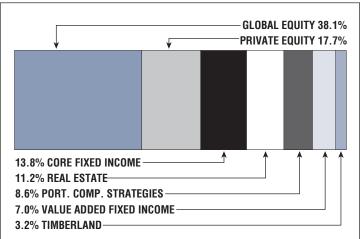

## Asset Allocation (12/31/22)

\$90.3 M Unfunded Liability \$11.5 M (FY2023) Total Pension Appropriation