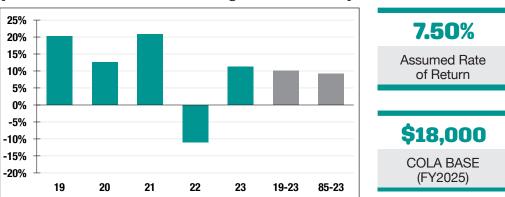

**11.35%** 2023 Returns

**7.68%** 2014-2023 (Annualized) **9.20%** 1985-2023 (Annualized)

### **Investment Returns**

(2019-2023, 5-Year & 39-Year Averages, as of 12/31/23)