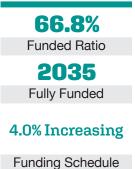

#### 2022 EARNED INCOME OF DISABILITY RETIREES:

| Disability Retirees32 |
|-----------------------|
| Reported Earnings12   |
| Excess Earners0       |
| Refund Due\$0         |

Last Valuation: 1/1/22 Actuary: Buck **\$188.6 M** Market Value

### Asset Allocation (12/31/23)

\$90.3 M Unfunded Liability \$11.5 M (FY2024) Total Pension Appropriation