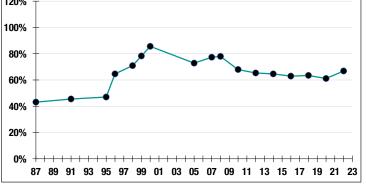

*BOARD ADMINISTRATOR**

Anne Speicher

#### SYSTEM MEMBERS

| Active Members529       |
|-------------------------|
| Total Payroll\$31.7 M   |
| Average Salary\$60,000  |
| Average Age49           |
| Average Service12.4     |
| Retired Members492      |
| Benefits Paid\$16.8 M   |
| Average Benefit\$34,100 |
| Average AgeNA           |

#### 2022 EARNED INCOME OF DISABILITY RETIREES:

| Disability Retirees32 |
|-----------------------|
| Reported Earnings12   |
| Excess Earners0       |
| Refund Due\$0         |

Last Valuation: 1/1/22 Actuary: Buck **\$188.6 M** Market Value

**11.35%** 2023 Returns

**7.68%** 2014-2023 (Annualized) **9.20%** 1985-2023 (Annualized)

### **Investment Returns**

(2019-2023, 5-Year & 39-Year Averages, as of 12/31/23)



# Funded Ratio History (1987-2023)





### Asset Allocation (12/31/23)



\$90.3 M Unfunded Liability \$11.5 M (FY2024) Total Pension Appropriation