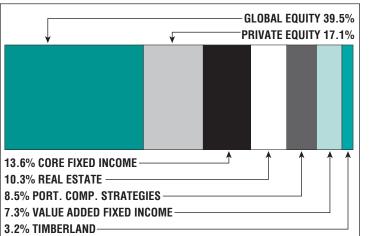

### Asset Allocation (12/31/23)

\$90.3 M Unfunded Liability \$11.5 M (FY2024) Total Pension Appropriation