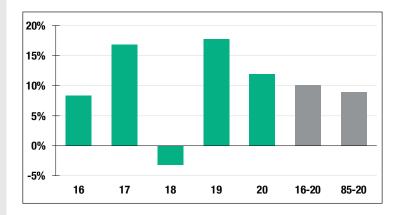

### **Investment Returns**

(2016-2020, 5-Year & 36-Year Averages, as of 12/31/20)

## 11.87%

2020 Returns

## 8.03%

2011-2020 (Annualized) 8.89%

1985-2020 (Annualized)