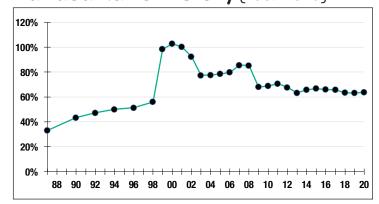

### Funded Ratio History (1987-2020)

**63.9**%

**Funded Ratio** 

2034

Fully Funded

6.33% Total **Increasing** 

**Funding Schedule** 