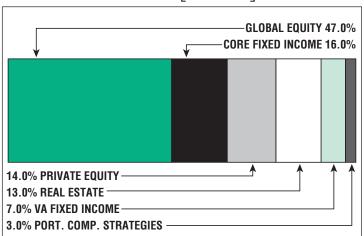

|
| Retired Members2,738    |
| Benefits Paid\$86.6 M   |
| Average Benefit\$31,600 |
| Average Age74           |

2 506

### **2019 EARNED INCOME** OF DISABILITY RETIREES:

| Disability Retirees | .323 |
|---------------------|------|
| Reported Earnings   | 68   |
| Excess Earners      | 2    |
| Refund Due \$17     | 672  |

Last Valuation: 1/1/20 Actuary: Segal



# \$1.1 B

Market Value

## 11.87%

2020 Returns

## 8.03%

2011-2020 (Annualized) 8.89%

1985-2020 (Annualized)

### **Investment Returns**

(2016-2020, 5-Year & 36-Year Averages, as of 12/31/20)



### 6.90%

**Assumed Rate** of Return

### Funded Ratio History (1987-2020)



**63.9**%

**Funded Ratio** 

2034

Fully Funded

6.33% Total **Increasing** 

**Funding Schedule** 

### **Asset Allocation** [12/31/20]



## \$560.9 M

Unfunded Liability

\$55.5 M (FY2021)

Total Pension Appropriation