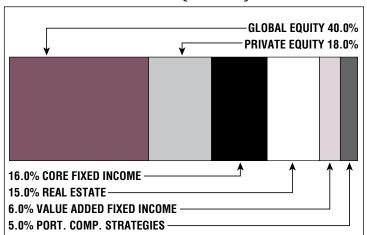

### Asset Allocation (12/31/21)

\$523.7 M

Unfunded Liability

\$59.0 M (FY2022)

Total Pension Appropriation