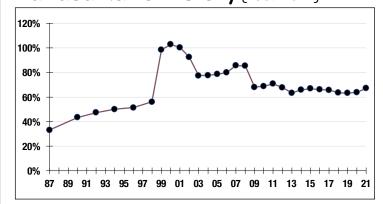

## Funded Ratio History (1987-2021)

67.1%

Funded Ratio

2034

Fully Funded

6.33% Total Increasing

**Funding Schedule** 