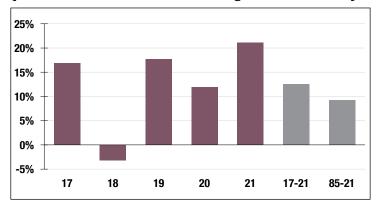

### 10.16%

2012-2021 (Annualized) 9.20%

1985-2021 (Annualized)

### **Investment Returns**

(2017-2021, 5-Year & 37-Year Averages, as of 12/31/21)

6.90%

**Assumed Rate** of Return