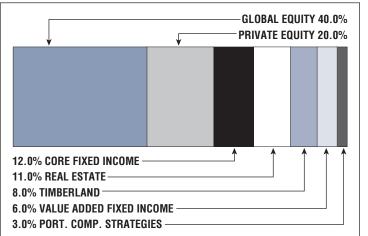

# Asset Allocation (12/31/22)

\$447.5 M Unfunded Liability \$62.8 M (FY2023) Total Pension Appropriation