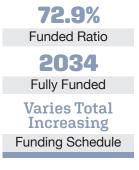

# Funded Ratio History (1987-2022)

# Asset Allocation (12/31/22)

\$447.5 M Unfunded Liability \$62.8 M (FY2023) Total Pension Appropriation