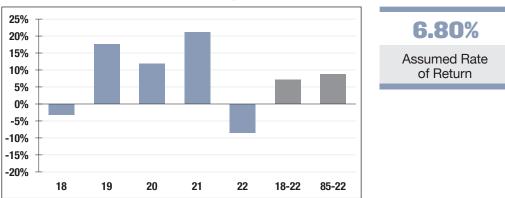

**\$1.2 B** Market Value

-8.47% 2022 Returns **7.74%** 2013-2022 (Annualized)

**8.70%** 1985-2022 (Annualized)

## **Investment Returns**

(2018-2022, 5-Year & 38-Year Averages, as of 12/31/22)