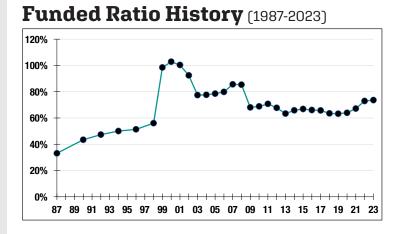

rement-board

#### **BOARD MEMBERS**

Robert Stearns Matthew Wally Elizabeth Early\* John Mahan Tamara Cullen \*indicates Chairperson

#### **BOARD ADMINISTRATOR**

Lisa Poske

#### SYSTEM MEMBERS

| Active Members3,630    |
|------------------------|
| Total Payroll\$218.3 M |
| Average Salary\$60,200 |
| Average Age45          |
| Average Service10.9    |
| Dul'ad Marchan 0.704   |
| Retired Members2,761   |
| Benefits Paid\$96.9 M  |
|                        |

Average Benefit ....\$35,100 Average Age .....74

#### 2022 EARNED INCOME **OF DISABILITY RETIREES:**

Last Valuation: 1/1/23 Actuary: Segal

\$1.3 B Market Value

11.25% 2023 Returns

7.57% 2014-2023 (Annualized)

8.76% 1985-2023 (Annualized)

### **Investment Returns**

(2019-2023, 5-Year & 39-Year Averages, as of 12/31/23)







## Asset Allocation (12/31/23)



\$66.7 M (FY2024) **Total Pension** 

Appropriation