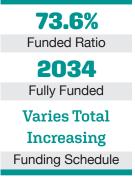

ment-board

#### **BOARD MEMBERS**

Robert Stearns Matthew Wally Elizabeth Early\* John Mahan Tamara Cullen \*indicates Chairperson

#### **BOARD ADMINISTRATOR**

Lisa Poske

#### SYSTEM MEMBERS

| Active Members3,630    |
|------------------------|
| Total Payroll\$218.3 M |
| Average Salary\$60,200 |
| Average Age45          |
| Average Service10.9    |
| Dul'ad Marchan 0.704   |
| Retired Members2,761   |
| Benefits Paid\$96.9 M  |
|                        |

Average Benefit ....\$35,100 Average Age .....74

#### 2022 EARNED INCOME **OF DISABILITY RETIREES:**

Last Valuation: 1/1/23 Actuary: Segal

\$1.3 B Market Value

11.25% 2023 Returns

7.57% 2014-2023 (Annualized)

8.76% 1985-2023 (Annualized)

### **Investment Returns**

(2019-2023, 5-Year & 39-Year Averages, as of 12/31/23)







## Asset Allocation (12/31/23)



\$66.7 M (FY2024) **Total Pension** 

Appropriation