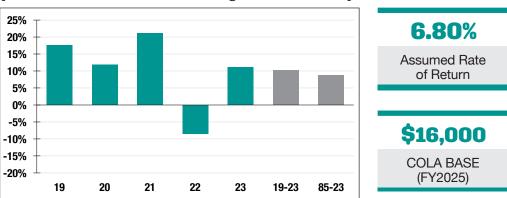

#### 2022 EARNED INCOME **OF DISABILITY RETIREES:**

Last Valuation: 1/1/23 Actuary: Segal

\$1.3 B Market Value

11.25% 2023 Returns

7.57% 2014-2023 (Annualized)

8.76% 1985-2023 (Annualized)

### **Investment Returns**

(2019-2023, 5-Year & 39-Year Averages, as of 12/31/23)