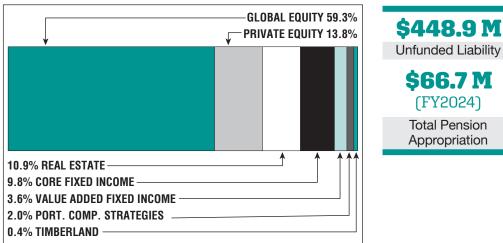

## Asset Allocation (12/31/23)

\$66.7 M (FY2024) **Total Pension** 

Appropriation