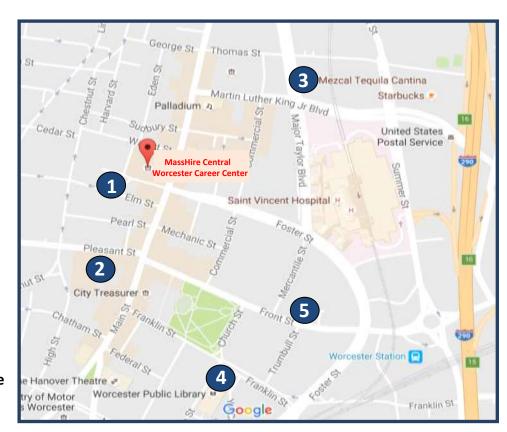

# **MassHire Central Parking Options**

#### 1. Pearl-Elm

#### 20 Pearl Street

7 Days/Week

5:00 AM - 3:00 AM

\$2.00 - 0-1 Hour

1.00 - Each Additional Hour

\$9.00 - 5+ Hours & Daily Max

# 2. Worcester Plaza Garage

#### 40 Pleasant Street, Worcester

Open M-F from 6:30 AM - 11 PM Up to 1 Hour \$2

12 Hours or Less \$8.00

#### 3. Major Taylor

### 30 Major Taylor Boulevard

Open 24/7

Daily Rates Begin at 5:00 AM

\$2.00 - 0-1 Hour

\$1.00 - Each Additional Hour

\$9.75 - 6+ Hours & Daily Max

#### 4. Worcester Public Library

### 40 Salem Street

Pay Station

Hourly Rate: \$0.90 up to 3 hours

# 5. Worcester Common Garage

## 3 Eaton Place

7 Days/Week

6:00 AM - 10:00 PM

\$3.00 - 0-1 Hour

\$1.00 - Each Additional Hour

\$12.00 - 6+ Hours

# 6. Downtown Metered Parking

Street meter parking available in downtown Worcester. Rates and time allotments vary.