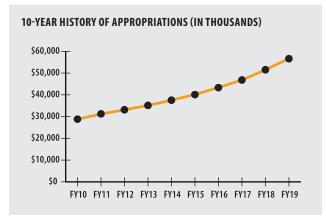

### ACTUARIAL

| . 5. 1.10 d                                 |            | 45.20/                 |
|---------------------------------------------|------------|------------------------|
| ► Funded Ratio                              |            | 45.3%                  |
| <ul><li>Date of Last Valuation</li></ul>    |            | 1/1/18                 |
| ► Actuary                                   |            | KMS                    |
| ► Assumed Rate of Return                    |            | 7.75%                  |
| ▶ Funding Schedule                          |            | 9.95% Total Increasing |
| ▶ Year Fully Funded                         |            | 2035                   |
| ▶ Unfunded Liability                        |            | \$829.1 M              |
| ► Total Pension Appropriation (Fiscal 2019) |            | \$56.6 M               |
|                                             | ACTIVE     | RETIRED                |
| <ul><li>Number of Members</li></ul>         | 6,934      | 3,621                  |
| ► Total Payroll/Benefit                     | \$304.3 M  | \$76.1 M               |
| <ul><li>Average Salary/Benefit</li></ul>    | \$43,900   | \$21,000               |
| ▶ Average Age                               | 48         | 73                     |
| ► Average Service                           | 10.1 years | NA                     |