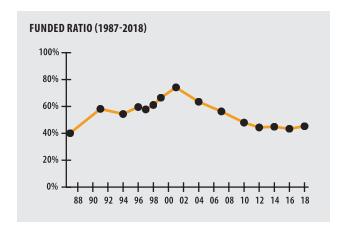

### ACTUARIAL

| . 5. 1.10 d                                 |            | 45.20/                 |
|---------------------------------------------|------------|------------------------|
| ► Funded Ratio                              |            | 45.3%                  |
| <ul><li>Date of Last Valuation</li></ul>    |            | 1/1/18                 |
| ► Actuary                                   |            | KMS                    |
| ► Assumed Rate of Return                    |            | 7.75%                  |
| ▶ Funding Schedule                          |            | 9.95% Total Increasing |
| ▶ Year Fully Funded                         |            | 2035                   |
| ▶ Unfunded Liability                        |            | \$829.1 M              |
| ► Total Pension Appropriation (Fiscal 2019) |            | \$56.6 M               |
|                                             | ACTIVE     | RETIRED                |
| <ul><li>Number of Members</li></ul>         | 6,934      | 3,621                  |
| ► Total Payroll/Benefit                     | \$304.3 M  | \$76.1 M               |
| <ul><li>Average Salary/Benefit</li></ul>    | \$43,900   | \$21,000               |
| ▶ Average Age                               | 48         | 73                     |
| ► Average Service                           | 10.1 years | NA                     |