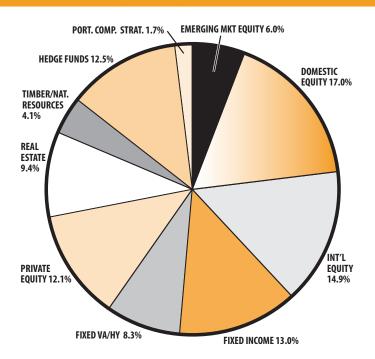

ully Funded                         |            | 2035                   |
| ▶ Unfunded Liability                        |            | \$829.1 M              |
| ► Total Pension Appropriation (Fiscal 2019) |            | \$56.6 M               |
|                                             | ACTIVE     | RETIRED                |
| <ul><li>Number of Members</li></ul>         | 6,934      | 3,621                  |
| ► Total Payroll/Benefit                     | \$304.3 M  | \$76.1 M               |
| <ul><li>Average Salary/Benefit</li></ul>    | \$43,900   | \$21,000               |
| ▶ Average Age                               | 48         | 73                     |
| ► Average Service                           | 10.1 years | NA                     |



### ASSET ALLOCATION (12/31/18)





# 34 years 2018 33 years 2017 32 years 2016 8.04% 8.36% 8.08%

 10 years 2018
 10 years 2017
 10 years 2016

 8.46%
 5.35%
 4.53%

 5 years 2018
 5 years 2017
 5 years 2016

 6.39%
 9.80%
 9.03%

#### **EARNED INCOME OF DISABILITY RETIREES (2017)**

| ► Number of Disability Retirees | 238    |
|---------------------------------|--------|
| ► Number Who Reported Earnings  | 84     |
| ► Number of Excess Earners      | 0      |
| ► Total Amount of Refund Due    | \$0.00 |

| ▶ 2018 Return            | -1.91%    |
|--------------------------|-----------|
| ▶ 2018 Market Value      | \$693.2 M |
| ▶ 2014-2018 (Annualized) | 6.39%     |
| ▶ 1985-2018 (Annualized) | 8.04%     |

**INVESTMENT RETURN HISTORY**