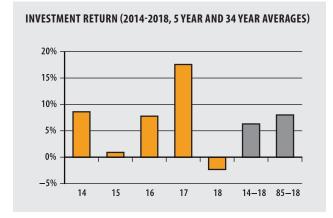

| ▶ 2018 Return            | -1.91%    |
|--------------------------|-----------|
| ▶ 2018 Market Value      | \$693.2 M |
| ▶ 2014-2018 (Annualized) | 6.39%     |
| ▶ 1985-2018 (Annualized) | 8.04%     |

**INVESTMENT RETURN HISTORY**